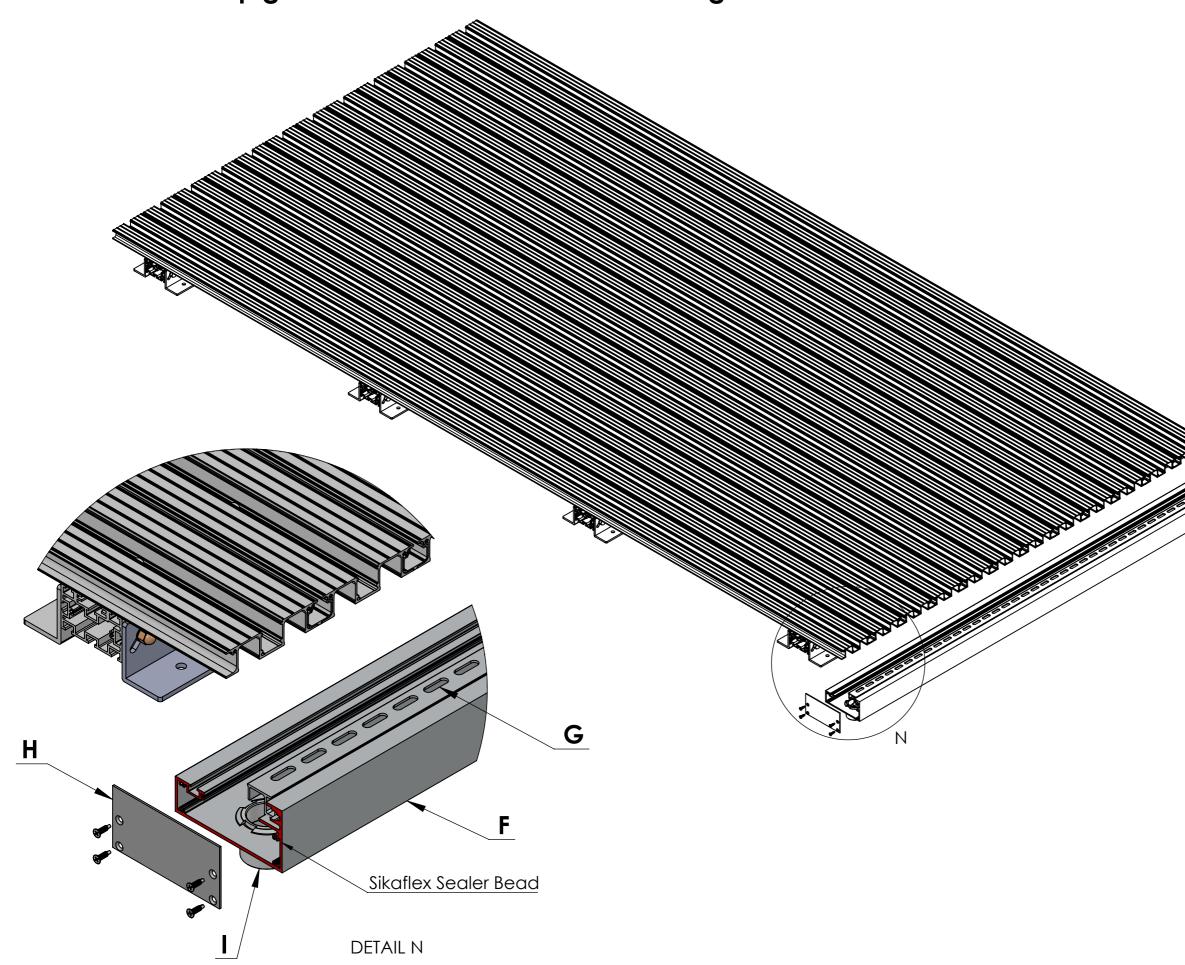

Step 7 : Once you have cut your Gutter to the correct length you need to add the End Caps and the Spigot Outlet and seal all corners using the Sikaflex Sealer.

|   | <b>Notes.</b><br>Example Sections of Senior Balcony Board                                                                                                                                                                   |                                                                                                 |               |                              |  |
|---|-----------------------------------------------------------------------------------------------------------------------------------------------------------------------------------------------------------------------------|-------------------------------------------------------------------------------------------------|---------------|------------------------------|--|
|   |                                                                                                                                                                                                                             |                                                                                                 |               |                              |  |
|   |                                                                                                                                                                                                                             |                                                                                                 |               |                              |  |
|   | Customer Sign                                                                                                                                                                                                               | Off.                                                                                            |               |                              |  |
|   | Sign                                                                                                                                                                                                                        |                                                                                                 |               | -                            |  |
|   | Date                                                                                                                                                                                                                        |                                                                                                 |               | _                            |  |
|   | Record Of Revi<br>1. Creation                                                                                                                                                                                               | sion Changes.<br>of drawing (V1)                                                                |               |                              |  |
|   | Colour;                                                                                                                                                                                                                     | Any Stand<br>Colour                                                                             | dard R        | AL                           |  |
|   | inspected and                                                                                                                                                                                                               | <b>Storage.</b><br>ents are delivered  <br>stored flat, also ple<br>he sun. Do not stor         | ease ensure   | they are                     |  |
| 8 | Senior Balcony<br>Pedestal Brack                                                                                                                                                                                            | ils:<br>/ Board, Senior Balo<br>/ Board Drainage C<br>:et, Access Gutter,<br>te & Spigot Outlet | hannel, Low   | ı Joist,                     |  |
|   | ///\                                                                                                                                                                                                                        | LĐ                                                                                              | EC            |                              |  |
|   |                                                                                                                                                                                                                             | Aluminium I                                                                                     | Decking       |                              |  |
|   | From<br>This drawing and the product it<br>displays is the sole property of<br>The Milwood Group<br>any reproduction of this drawing<br>or product without the written<br>permission of The Milwood Group<br>is prohibited. |                                                                                                 |               |                              |  |
|   | Drawing Title:<br>(Alideck - Balcony Drainage System)<br>- (Installation Guide)                                                                                                                                             |                                                                                                 |               |                              |  |
|   | <b>Product:</b><br>Senior Balco                                                                                                                                                                                             | ny Board                                                                                        |               |                              |  |
|   | <b>Scale</b><br>DNS                                                                                                                                                                                                         | Drawn<br>Shyam                                                                                  |               |                              |  |
|   | 15-07-21<br>Issuer<br>MIL                                                                                                                                                                                                   | A3 (L)<br>Sequence<br>000001                                                                    | (Tol)<br>+/-  | Rev                          |  |
|   | If In any doubt<br>about details on<br>this drawing call<br>us on 01622 235 672                                                                                                                                             | 3rd Angle Projection                                                                            | Finish<br>PPC | V2<br><b>Page</b><br>9 of 13 |  |