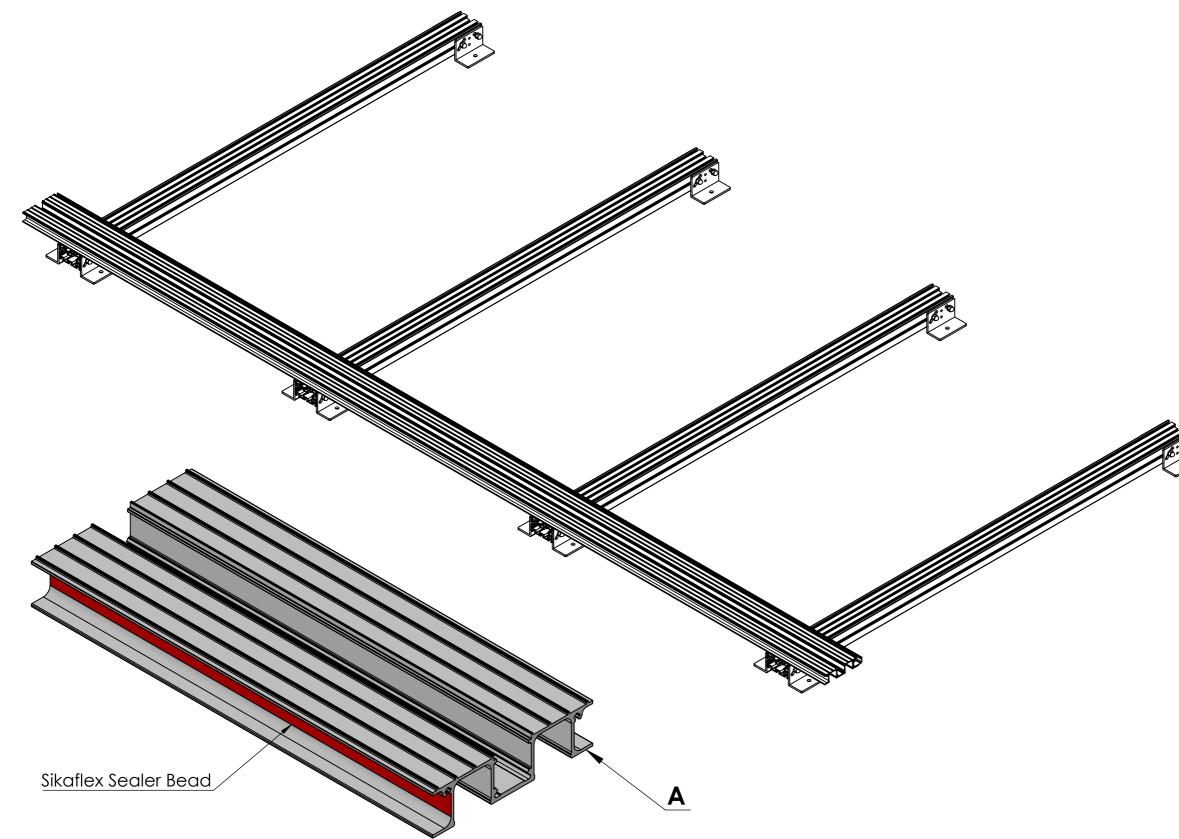

Step 2 : Using the Sikaflex Sealer, please apply a liberal bead of Sealer into the side of the Deck Board Channel as shown in the drawing.

|  | <b>Notes.</b><br>Example Section                                                                                                                                                                   | ons of Senior Balco                                                                           | ony Board            |                 |  |
|--|----------------------------------------------------------------------------------------------------------------------------------------------------------------------------------------------------|-----------------------------------------------------------------------------------------------|----------------------|-----------------|--|
|  |                                                                                                                                                                                                    |                                                                                               |                      |                 |  |
|  |                                                                                                                                                                                                    |                                                                                               |                      |                 |  |
|  | Customer Sign                                                                                                                                                                                      | Off.                                                                                          |                      |                 |  |
|  | Sign                                                                                                                                                                                               |                                                                                               |                      | -               |  |
|  | Date                                                                                                                                                                                               |                                                                                               |                      | _               |  |
|  | Record Of Revi<br>1. Creation                                                                                                                                                                      | sion Changes.<br>of drawing (V1)                                                              |                      |                 |  |
|  | Colour;                                                                                                                                                                                            | Any Stand<br>Colour                                                                           | dard R               | AL              |  |
|  | <b>Delivery and Storage.</b><br>When components are delivered please ensure they are inspected and stored flat, also please ensure they are stored out of the sun. Do not store components upright |                                                                                               |                      |                 |  |
|  | Senior Balcony<br>Pedestal Brack                                                                                                                                                                   | ils:<br>/ Board, Senior Bal<br>/ Board Drainage C<br>et, Access Gutter,<br>te & Spigot Outlet | hannel, Low          | ı Joist,        |  |
|  | Aluminium Decking                                                                                                                                                                                  |                                                                                               |                      |                 |  |
|  | This drawing an                                                                                                                                                                                    | Front From From From From From From From From                                                 | om                   |                 |  |
|  | displays is the sole property of<br>The Milwood Group<br>any reproduction of this drawing<br>or product without the written<br>permission of The Milwood Group<br>is prohibited.                   |                                                                                               |                      |                 |  |
|  | Drawing Title:<br>(Alideck - Balcony Drainage System)<br>- (Installation Guide)<br>Product:<br>Senior Balcony Board                                                                                |                                                                                               |                      |                 |  |
|  |                                                                                                                                                                                                    |                                                                                               |                      |                 |  |
|  | <b>Date</b><br>15-07-21                                                                                                                                                                            | Page Size<br>A3 (L)                                                                           | <b>Scale</b><br>DNS  | Drawn<br>Shyam  |  |
|  | Issuer                                                                                                                                                                                             | Sequence                                                                                      | (Tol)                | Rev             |  |
|  | MIL                                                                                                                                                                                                | 000001                                                                                        | +/-<br>1mm           | V2              |  |
|  | If In any doubt<br>about details on<br>this drawing call<br>us on 01622 235 672                                                                                                                    | - Jan Angle Projection                                                                        | <b>Finish</b><br>PPC | Page<br>4 of 13 |  |