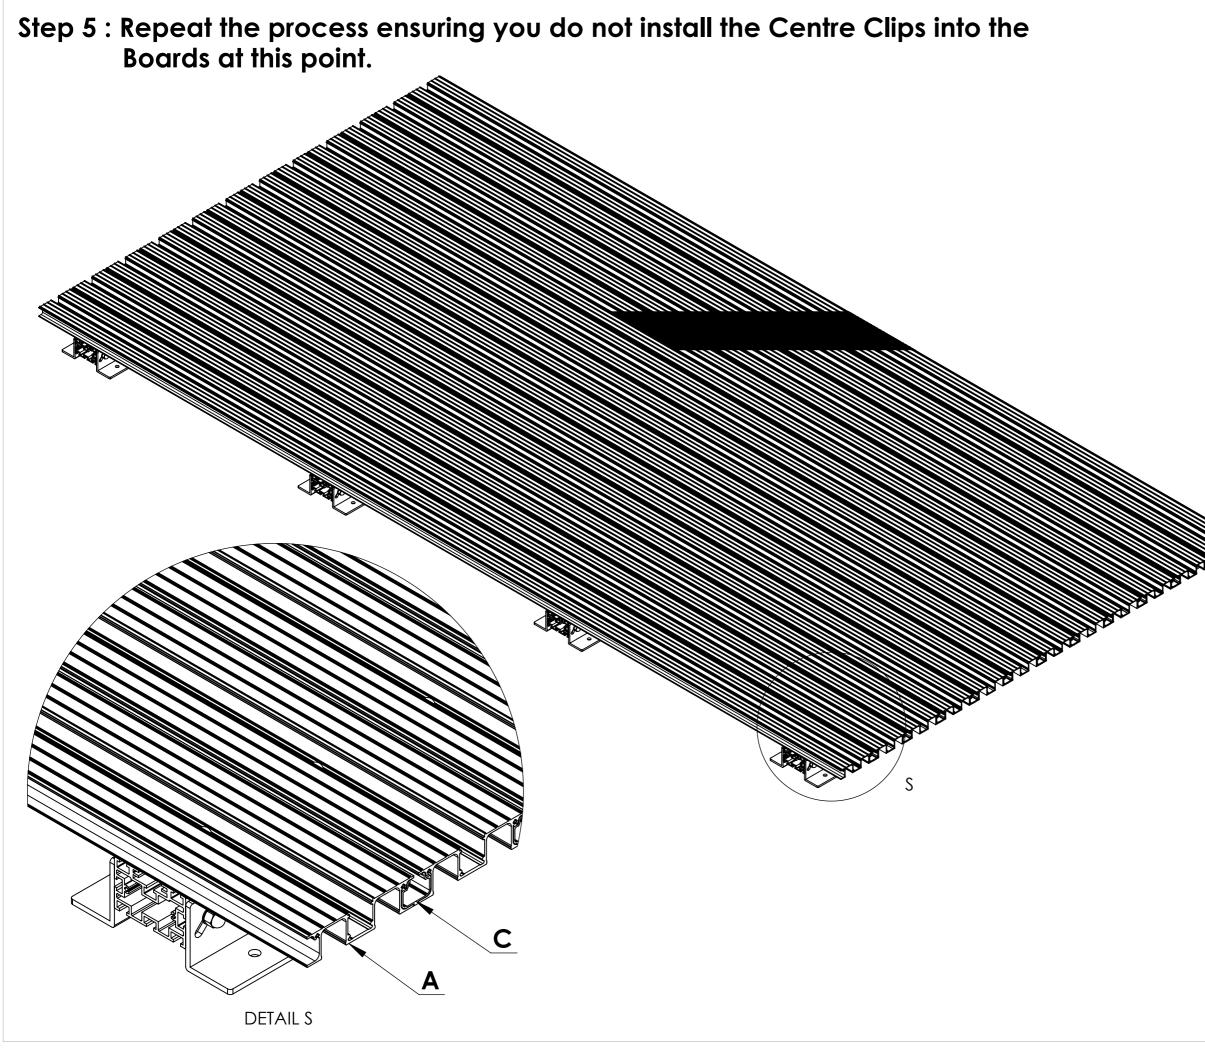

|   | Notes.<br>Example Section                                                                                                                                                                                                     | ons of Senior Balco                                                            | ny Board            |                                            |
|---|-------------------------------------------------------------------------------------------------------------------------------------------------------------------------------------------------------------------------------|--------------------------------------------------------------------------------|---------------------|--------------------------------------------|
| S |                                                                                                                                                                                                                               |                                                                                |                     |                                            |
|   | Customer Sign                                                                                                                                                                                                                 | Off.                                                                           |                     |                                            |
|   | Sign                                                                                                                                                                                                                          |                                                                                |                     | _                                          |
|   | Date                                                                                                                                                                                                                          |                                                                                |                     | _                                          |
|   | Record Of Revi                                                                                                                                                                                                                | sion Changes.<br>of drawing (V1)                                               |                     |                                            |
|   | Colour;                                                                                                                                                                                                                       | Any Stand<br>Colour                                                            | dard R              | AL                                         |
|   | inspected and                                                                                                                                                                                                                 | Storage.<br>ents are delivered<br>stored flat, also ple<br>he sun. Do not stor | ease ensure         | they are                                   |
|   | <b>Product Details:</b><br>Senior Balcony Board, Senior Balcony Board Clip,<br>Senior Balcony Board Drainage Channel, Low Joist,<br>Pedestal Bracket, Access Gutter, Access Gutter Cover,<br>Gutter End Plate & Spigot Outlet |                                                                                |                     |                                            |
|   |                                                                                                                                                                                                                               |                                                                                | Decking             |                                            |
|   | From<br>This drawing and the product it<br>displays is the sole property of<br>The Milwood Group<br>any reproduction of this drawing<br>or product without the written<br>permission of The Milwood Group<br>is prohibited.   |                                                                                |                     | TILWOOD<br>ROUP<br>ort and Veranda Systems |
|   | Drawing Title:<br>(Alideck - Balcony Drainage System)<br>- (Installation Guide)<br>Product:<br>Senior Balcony Board                                                                                                           |                                                                                |                     |                                            |
|   |                                                                                                                                                                                                                               |                                                                                |                     |                                            |
|   | <b>Date</b><br>15-07-21                                                                                                                                                                                                       | Page Size<br>A3 (L)                                                            | <b>Scale</b><br>DNS | Drawn<br>Shyam                             |
|   | Issuer                                                                                                                                                                                                                        | Sequence                                                                       | (Tol)               | Rev                                        |
|   | If In any doubt about details on                                                                                                                                                                                              | 000001                                                                         | 1mm<br>Finish       | V2<br>Page                                 |
|   | this drawing call<br>us on 01622 235 672                                                                                                                                                                                      | 3rd Angle Projection                                                           | PPC                 | 6 of 13                                    |

| Notes.<br>Example Sections of Senior Balcony Board                                                                                                                                                                            |                                  |                      |                        |
|-------------------------------------------------------------------------------------------------------------------------------------------------------------------------------------------------------------------------------|----------------------------------|----------------------|------------------------|
|                                                                                                                                                                                                                               |                                  |                      |                        |
|                                                                                                                                                                                                                               |                                  |                      |                        |
| Customer Sign                                                                                                                                                                                                                 | Off.                             |                      |                        |
| Sign                                                                                                                                                                                                                          |                                  |                      | -                      |
| Date                                                                                                                                                                                                                          |                                  |                      | _                      |
| Record Of Revi                                                                                                                                                                                                                | sion Changes.<br>of drawing (V1) |                      |                        |
| Colour;                                                                                                                                                                                                                       | Any Stand<br>Colour              | dard R               | AL                     |
| <b>Delivery and Storage.</b><br>When components are delivered please ensure they are inspected and stored flat, also please ensure they are stored out of the sun. Do not store components upright.                           |                                  |                      |                        |
| <b>Product Details:</b><br>Senior Balcony Board, Senior Balcony Board Clip,<br>Senior Balcony Board Drainage Channel, Low Joist,<br>Pedestal Bracket, Access Gutter, Access Gutter Cover,<br>Gutter End Plate & Spigot Outlet |                                  |                      |                        |
|                                                                                                                                                                                                                               | LID                              |                      |                        |
| From<br>This drawing and the product it                                                                                                                                                                                       |                                  |                      |                        |
| displays is the sole property of<br>The Milwood Group<br>any reproduction of this drawing<br>or product without the written<br>permission of The Milwood Group<br>is prohibited.                                              |                                  |                      |                        |
| Drawing Title:<br>(Alideck - Balcony Drainage System)<br>- (Installation Guide)                                                                                                                                               |                                  |                      |                        |
| <b>Product:</b><br>Senior Balco                                                                                                                                                                                               | ny Board                         |                      |                        |
| Date                                                                                                                                                                                                                          | Page Size                        | Scale                | Drawn                  |
| 15-07-21                                                                                                                                                                                                                      | A3 (L)                           | DNS                  | Shyam                  |
| Issuer<br>MIL                                                                                                                                                                                                                 | <b>Sequence</b><br>000001        | (Tol)<br>+/-<br>1mm  | Rev<br>V2              |
| If In any doubt<br>about details on<br>this drawing call                                                                                                                                                                      |                                  | <b>Finish</b><br>PPC | <b>Page</b><br>7 of 13 |
| us on 01622 235 672                                                                                                                                                                                                           | 3rd Angle Projection             |                      |                        |