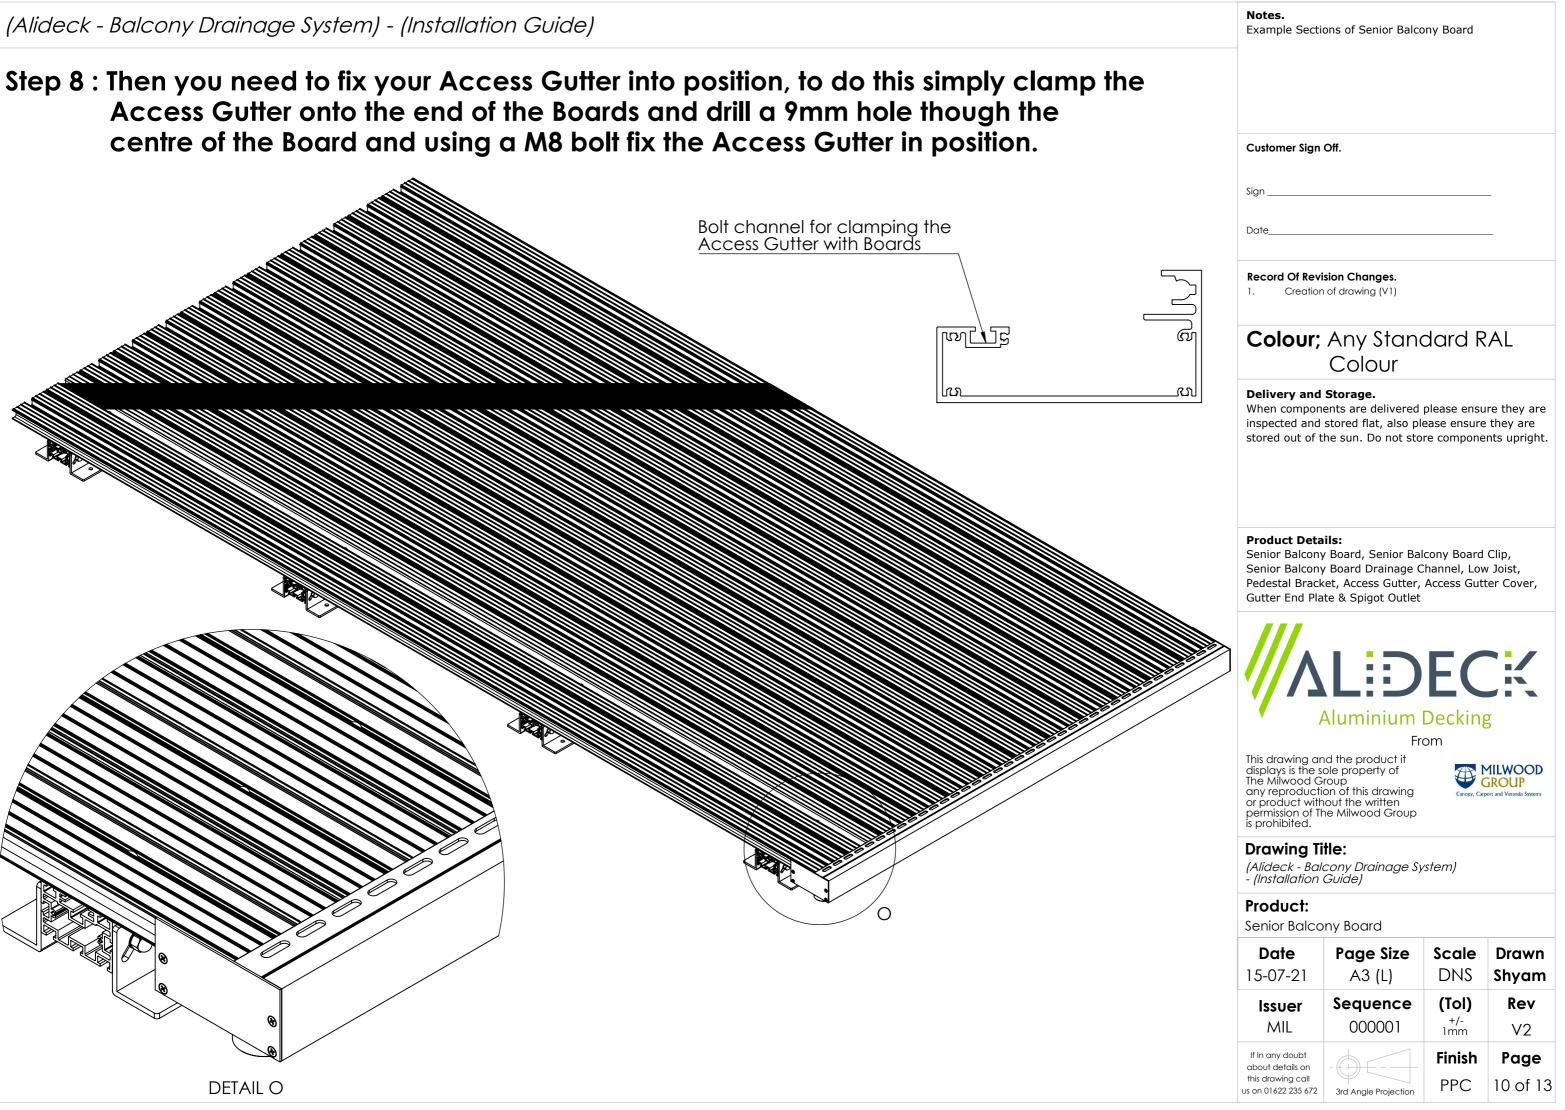

Step 6 : Once all of the Drain Channels are installed now its time to install your Drainage Gutter at the ends of the Boards.

| Notes.<br>Example Sections of Senior Balcony Board                                                                                                                                                                            |                                                                                |                     |                |
|-------------------------------------------------------------------------------------------------------------------------------------------------------------------------------------------------------------------------------|--------------------------------------------------------------------------------|---------------------|----------------|
|                                                                                                                                                                                                                               |                                                                                |                     |                |
| Customer Sign                                                                                                                                                                                                                 | Off.                                                                           |                     |                |
| Sign                                                                                                                                                                                                                          |                                                                                |                     | -              |
| Date                                                                                                                                                                                                                          |                                                                                |                     | _              |
| Record Of Revia                                                                                                                                                                                                               | sion Changes.<br>of drawing (V1)                                               |                     |                |
| Colour;                                                                                                                                                                                                                       | Any Stand<br>Colour                                                            | dard R              | AL             |
| inspected and                                                                                                                                                                                                                 | Storage.<br>ents are delivered<br>stored flat, also ple<br>he sun. Do not stor | ease ensure         | they are       |
| <b>Product Details:</b><br>Senior Balcony Board, Senior Balcony Board Clip,<br>Senior Balcony Board Drainage Channel, Low Joist,<br>Pedestal Bracket, Access Gutter, Access Gutter Cover,<br>Gutter End Plate & Spigot Outlet |                                                                                |                     |                |
|                                                                                                                                                                                                                               |                                                                                | Decking             |                |
| From<br>This drawing and the product it<br>displays is the sole property of<br>The Milwood Group<br>any reproduction of this drawing<br>or product without the written<br>permission of The Milwood Group<br>is prohibited.   |                                                                                |                     |                |
| Drawing Title:<br>(Alideck - Balcony Drainage System)<br>- (Installation Guide)                                                                                                                                               |                                                                                |                     |                |
| Product:<br>Senior Balcony Board                                                                                                                                                                                              |                                                                                |                     |                |
| <b>Date</b><br>15-07-21                                                                                                                                                                                                       | Page Size<br>A3 (L)                                                            | <b>Scale</b><br>DNS | Drawn<br>Shyam |
| Issuer                                                                                                                                                                                                                        | Sequence                                                                       | (Tol)               | Rev            |
| If In any doubt about details on                                                                                                                                                                                              | 000001                                                                         | 1mm<br>Finish       | V2<br>Page     |
| this drawing call<br>us on 01622 235 672                                                                                                                                                                                      | 3rd Angle Projection                                                           | PPC                 | 8 of 13        |