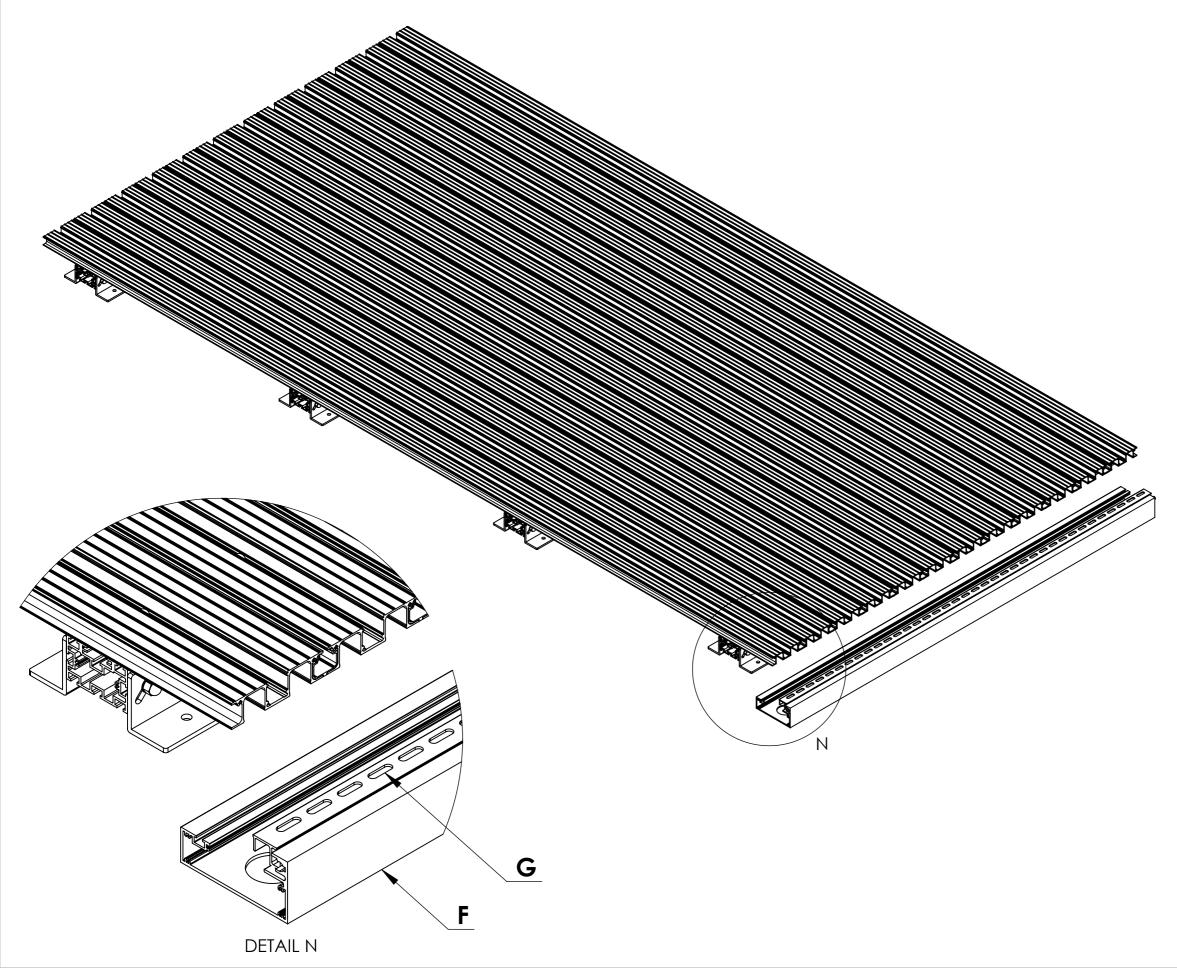

Step 6 : Once all of the Drain Channels are installed now its time to install your Drainage Gutter at the ends of the Boards.

| Notes.<br>Example Sections of Senior Balcony Board                                                                                                                                                                            |                                                                                |                     |                |
|-------------------------------------------------------------------------------------------------------------------------------------------------------------------------------------------------------------------------------|--------------------------------------------------------------------------------|---------------------|----------------|
|                                                                                                                                                                                                                               |                                                                                |                     |                |
| Customer Sign                                                                                                                                                                                                                 | Off.                                                                           |                     |                |
| Sign                                                                                                                                                                                                                          |                                                                                |                     | -              |
| Date                                                                                                                                                                                                                          |                                                                                |                     | _              |
| Record Of Revia                                                                                                                                                                                                               | sion Changes.<br>of drawing (V1)                                               |                     |                |
| Colour;                                                                                                                                                                                                                       | Any Stand<br>Colour                                                            | dard R              | AL             |
| inspected and                                                                                                                                                                                                                 | Storage.<br>ents are delivered<br>stored flat, also ple<br>he sun. Do not stor | ease ensure         | they are       |
| <b>Product Details:</b><br>Senior Balcony Board, Senior Balcony Board Clip,<br>Senior Balcony Board Drainage Channel, Low Joist,<br>Pedestal Bracket, Access Gutter, Access Gutter Cover,<br>Gutter End Plate & Spigot Outlet |                                                                                |                     |                |
|                                                                                                                                                                                                                               |                                                                                | Decking             |                |
| From<br>This drawing and the product it<br>displays is the sole property of<br>The Milwood Group<br>any reproduction of this drawing<br>or product without the written<br>permission of The Milwood Group<br>is prohibited.   |                                                                                |                     |                |
| Drawing Title:<br>(Alideck - Balcony Drainage System)<br>- (Installation Guide)                                                                                                                                               |                                                                                |                     |                |
| Product:<br>Senior Balcony Board                                                                                                                                                                                              |                                                                                |                     |                |
| <b>Date</b><br>15-07-21                                                                                                                                                                                                       | Page Size<br>A3 (L)                                                            | <b>Scale</b><br>DNS | Drawn<br>Shyam |
| Issuer                                                                                                                                                                                                                        | Sequence                                                                       | (Tol)               | Rev            |
| If In any doubt about details on                                                                                                                                                                                              | 000001                                                                         | 1mm<br>Finish       | V2<br>Page     |
| this drawing call<br>us on 01622 235 672                                                                                                                                                                                      | 3rd Angle Projection                                                           | PPC                 | 8 of 13        |