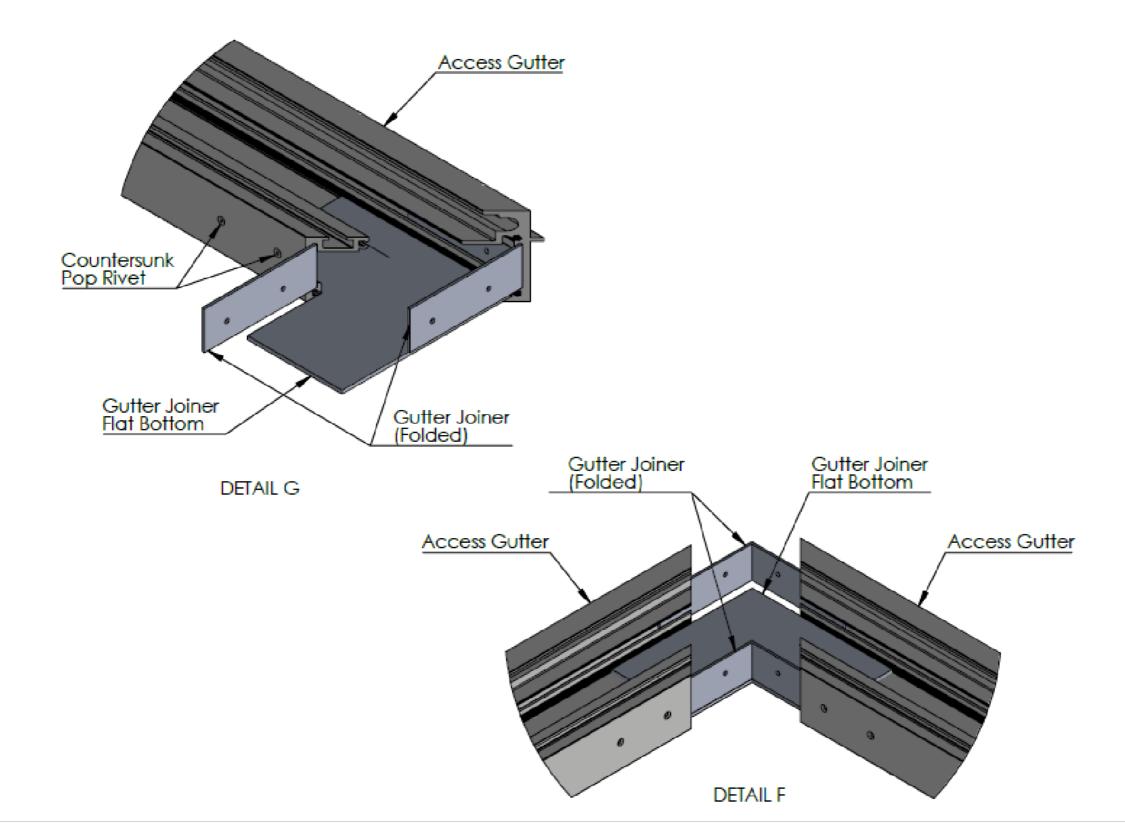

## 45° Access Gutter joining method for installations that require the Gutter to turn corners, please use the following method:

- 1. Cut the Access Gutters to length and mitre corners. Insert Drainage Outlet Spigot at desired point if required (having taken into account matching downpipe through the steelwork).
- 2. Install Access Gutter to steel framework.
- 3. Fix each Gutter Joining Plate Folded through the vertical face of the Gutter.
- 4. Install Joining Plates as shown below, ensuring to apply a continuous bead of Sikaflex sealer around the edge of all Joining Plates.