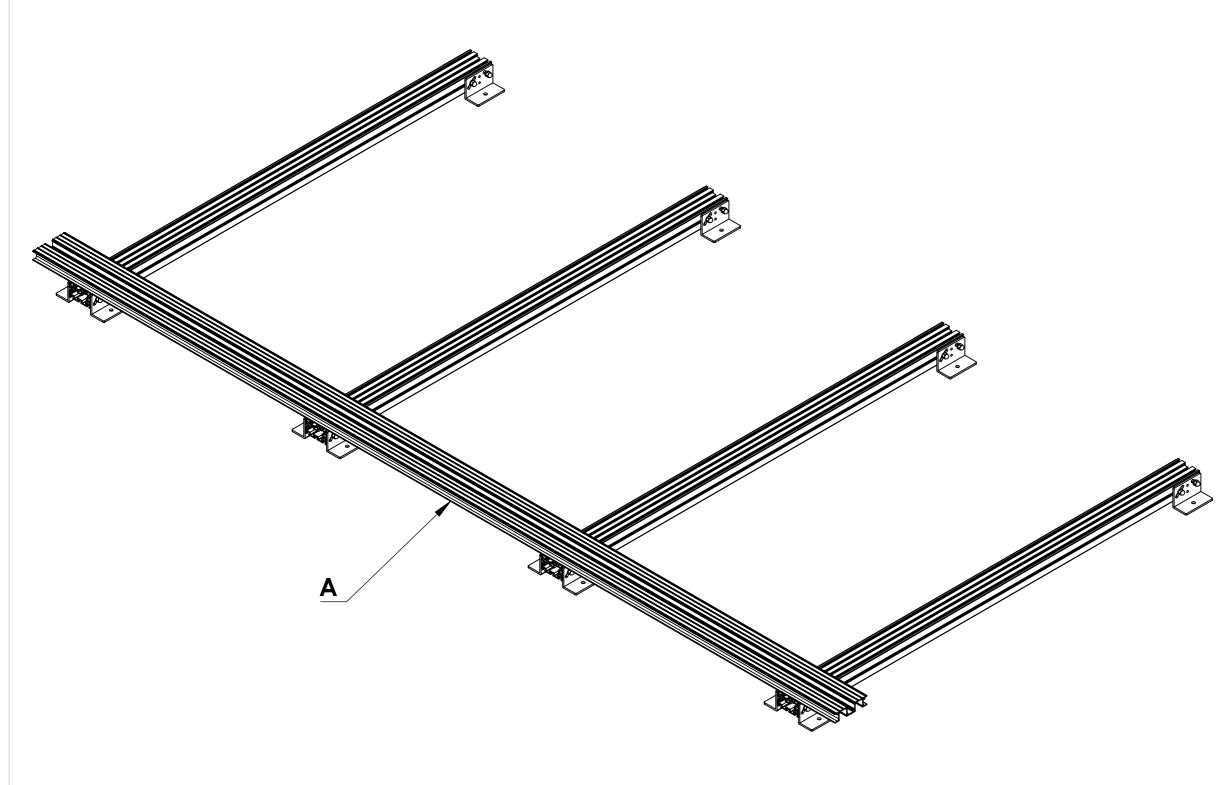

Step 3 : Simply push or tap the Drainage Channel with a rubber mallet until the Channel is pushed all of the way into the edge of the Deck Board.

|   | Notes.<br>Example Section                                                                                                                                                                                                   | ons of Senior Balco                                                                                  | ny Board             |                        |
|---|-----------------------------------------------------------------------------------------------------------------------------------------------------------------------------------------------------------------------------|------------------------------------------------------------------------------------------------------|----------------------|------------------------|
|   |                                                                                                                                                                                                                             |                                                                                                      |                      |                        |
|   |                                                                                                                                                                                                                             |                                                                                                      |                      |                        |
|   | Customer Sign                                                                                                                                                                                                               | Off.                                                                                                 |                      |                        |
|   | Sign                                                                                                                                                                                                                        |                                                                                                      |                      | -                      |
|   | Date                                                                                                                                                                                                                        |                                                                                                      |                      | _                      |
|   | Record Of Revi<br>1. Creation                                                                                                                                                                                               | sion Changes.<br>of drawing (V1)                                                                     |                      |                        |
|   | Colour;                                                                                                                                                                                                                     | Any Stand<br>Colour                                                                                  | dard R               | AL                     |
|   | <b>Delivery and Storage.</b><br>When components are delivered please ensure they are inspected and stored flat, also please ensure they are stored out of the sun. Do not store components upright.                         |                                                                                                      |                      |                        |
|   | Senior Balcony<br>Pedestal Brack                                                                                                                                                                                            | <b>ils:</b><br>/ Board, Senior Bal<br>/ Board Drainage C<br>et, Access Gutter,<br>te & Spigot Outlet | hannel, Low          | Joist,                 |
| • |                                                                                                                                                                                                                             |                                                                                                      | Decking              |                        |
|   | From<br>This drawing and the product it<br>displays is the sole property of<br>The Milwood Group<br>any reproduction of this drawing<br>or product without the written<br>permission of The Milwood Group<br>is prohibited. |                                                                                                      |                      |                        |
|   | Drawing Title:<br>(Alideck - Balcony Drainage System)<br>- (Installation Guide)                                                                                                                                             |                                                                                                      |                      |                        |
|   | <b>Product:</b><br>Senior Balco                                                                                                                                                                                             | ny Board                                                                                             |                      |                        |
|   | <b>Date</b><br>15-07-21                                                                                                                                                                                                     | Page Size                                                                                            | <b>Scale</b><br>DNS  | Drawn                  |
|   |                                                                                                                                                                                                                             | A3 (L)<br>Sequence                                                                                   | (Tol)                | Shyam<br>Rev           |
|   | Issuer<br>MIL                                                                                                                                                                                                               | 000001                                                                                               | (101)<br>+/-<br>1mm  | V2                     |
|   | If In any doubt<br>about details on<br>this drawing call<br>us on 01622 235 672                                                                                                                                             | 3rd Angle Projection                                                                                 | <b>Finish</b><br>PPC | <b>Page</b><br>5 of 13 |