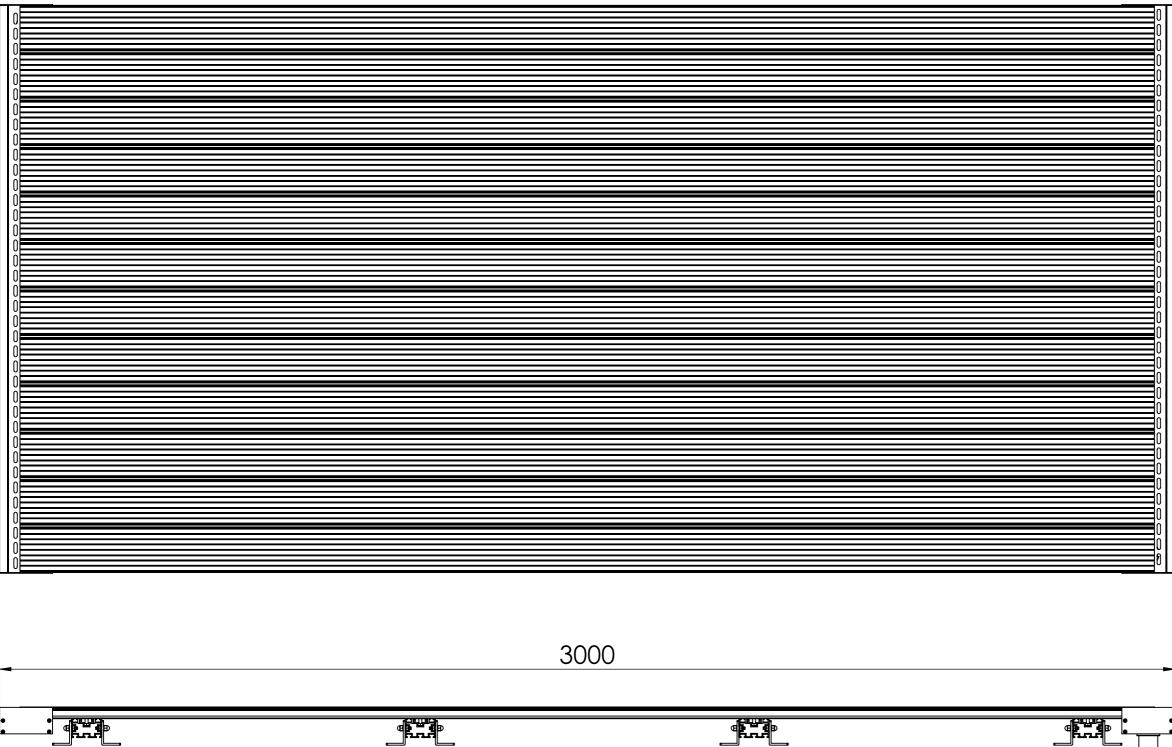

## Step 1 : Install the first Deck Board.

|   | <b>Notes.</b><br>Example Section                                                                                                                                                                                              | ons of Senior Balco                                                                   | ny Board             |                 |  |  |
|---|-------------------------------------------------------------------------------------------------------------------------------------------------------------------------------------------------------------------------------|---------------------------------------------------------------------------------------|----------------------|-----------------|--|--|
|   |                                                                                                                                                                                                                               |                                                                                       |                      |                 |  |  |
|   |                                                                                                                                                                                                                               |                                                                                       |                      |                 |  |  |
| - | Customer Sign                                                                                                                                                                                                                 | Off.                                                                                  |                      |                 |  |  |
|   | Sign                                                                                                                                                                                                                          |                                                                                       |                      | -               |  |  |
|   | Date                                                                                                                                                                                                                          |                                                                                       |                      | _               |  |  |
| - | Record Of Revis                                                                                                                                                                                                               | sion Changes.<br>of drawing (V1)                                                      |                      |                 |  |  |
|   | Colour;                                                                                                                                                                                                                       | Any Stand<br>Colour                                                                   | dard R               | AL              |  |  |
| - | inspected and                                                                                                                                                                                                                 | <b>Storage.</b><br>ents are delivered<br>stored flat, also ple<br>he sun. Do not stor | ease ensure          | they are        |  |  |
| - | <b>Product Details:</b><br>Senior Balcony Board, Senior Balcony Board Clip,<br>Senior Balcony Board Drainage Channel, Low Joist,<br>Pedestal Bracket, Access Gutter, Access Gutter Cover,<br>Gutter End Plate & Spigot Outlet |                                                                                       |                      |                 |  |  |
|   | Aluminium Decking                                                                                                                                                                                                             |                                                                                       |                      |                 |  |  |
|   | From<br>This drawing and the product it<br>displays is the sole property of<br>The Milwood Group<br>any reproduction of this drawing<br>or product without the written<br>permission of The Milwood Group<br>is prohibited.   |                                                                                       |                      |                 |  |  |
|   | <b>Drawing Title:</b><br>(Alideck - Balcony Drainage System)<br>- (Installation Guide)                                                                                                                                        |                                                                                       |                      |                 |  |  |
|   | Product:<br>Senior Balcony Board                                                                                                                                                                                              |                                                                                       |                      |                 |  |  |
|   | DatePage SizeScaleDraw15-07-21A3 (L)DNSShya                                                                                                                                                                                   |                                                                                       |                      |                 |  |  |
|   | Issuer                                                                                                                                                                                                                        | Sequence                                                                              | (Tol)                | Rev             |  |  |
| - | MIL<br>If In any doubt                                                                                                                                                                                                        | 000001                                                                                | +/-<br>1mm           | V2              |  |  |
|   | about details on<br>this drawing call<br>us on 01622 235 672                                                                                                                                                                  | 3rd Angle Projection                                                                  | <b>Finish</b><br>PPC | Page<br>3 of 13 |  |  |