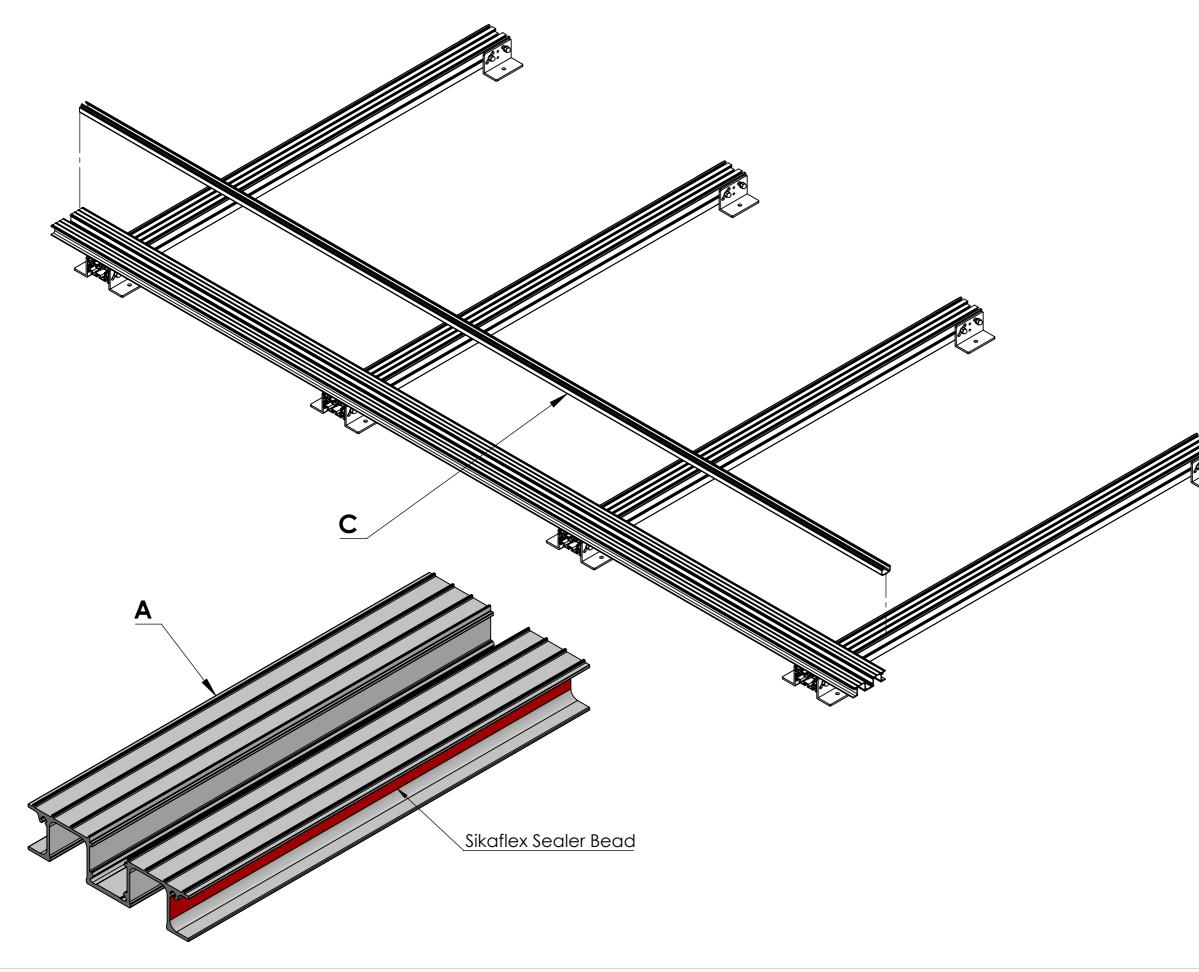

Step 2 : Using the Sikaflex Sealer, please apply a liberal bead of Sealer into the side of the Deck Board Channel as shown in the drawing.

|  | <b>Notes.</b><br>Example Section                                                                                                                                                                   | ons of Senior Balco                                                                           | ony Board            |                 |  |
|--|----------------------------------------------------------------------------------------------------------------------------------------------------------------------------------------------------|-----------------------------------------------------------------------------------------------|----------------------|-----------------|--|
|  |                                                                                                                                                                                                    |                                                                                               |                      |                 |  |
|  |                                                                                                                                                                                                    |                                                                                               |                      |                 |  |
|  | Customer Sign                                                                                                                                                                                      | Off.                                                                                          |                      |                 |  |
|  | Sign                                                                                                                                                                                               |                                                                                               |                      | -               |  |
|  | Date                                                                                                                                                                                               |                                                                                               |                      | _               |  |
|  | Record Of Revi<br>1. Creation                                                                                                                                                                      | sion Changes.<br>of drawing (V1)                                                              |                      |                 |  |
|  | Colour;                                                                                                                                                                                            | Any Stand<br>Colour                                                                           | dard R               | AL              |  |
|  | <b>Delivery and Storage.</b><br>When components are delivered please ensure they are inspected and stored flat, also please ensure they are stored out of the sun. Do not store components upright |                                                                                               |                      |                 |  |
|  | Senior Balcony<br>Pedestal Brack                                                                                                                                                                   | ils:<br>/ Board, Senior Bal<br>/ Board Drainage C<br>et, Access Gutter,<br>te & Spigot Outlet | hannel, Low          | ı Joist,        |  |
|  | Aluminium Decking                                                                                                                                                                                  |                                                                                               |                      |                 |  |
|  | This drawing an                                                                                                                                                                                    | Front From From From From From From From From                                                 | om                   |                 |  |
|  | displays is the sole property of<br>The Milwood Group<br>any reproduction of this drawing<br>or product without the written<br>permission of The Milwood Group<br>is prohibited.                   |                                                                                               |                      |                 |  |
|  | Drawing Title:<br>(Alideck - Balcony Drainage System)<br>- (Installation Guide)<br>Product:<br>Senior Balcony Board                                                                                |                                                                                               |                      |                 |  |
|  |                                                                                                                                                                                                    |                                                                                               |                      |                 |  |
|  | <b>Date</b><br>15-07-21                                                                                                                                                                            | Page Size<br>A3 (L)                                                                           | <b>Scale</b><br>DNS  | Drawn<br>Shyam  |  |
|  | Issuer                                                                                                                                                                                             | Sequence                                                                                      | (Tol)                | Rev             |  |
|  | MIL                                                                                                                                                                                                | 000001                                                                                        | +/-<br>1mm           | V2              |  |
|  | If In any doubt<br>about details on<br>this drawing call<br>us on 01622 235 672                                                                                                                    | - Jan Angle Projection                                                                        | <b>Finish</b><br>PPC | Page<br>4 of 13 |  |

Step 4 : Now add a liberal bead of Sealer on to the edge of the next Board to ensure you have a continuous bead of Sealer and install the Board ensuring it is pushed as far into the Channel as it will go leaving a 5mm gap.