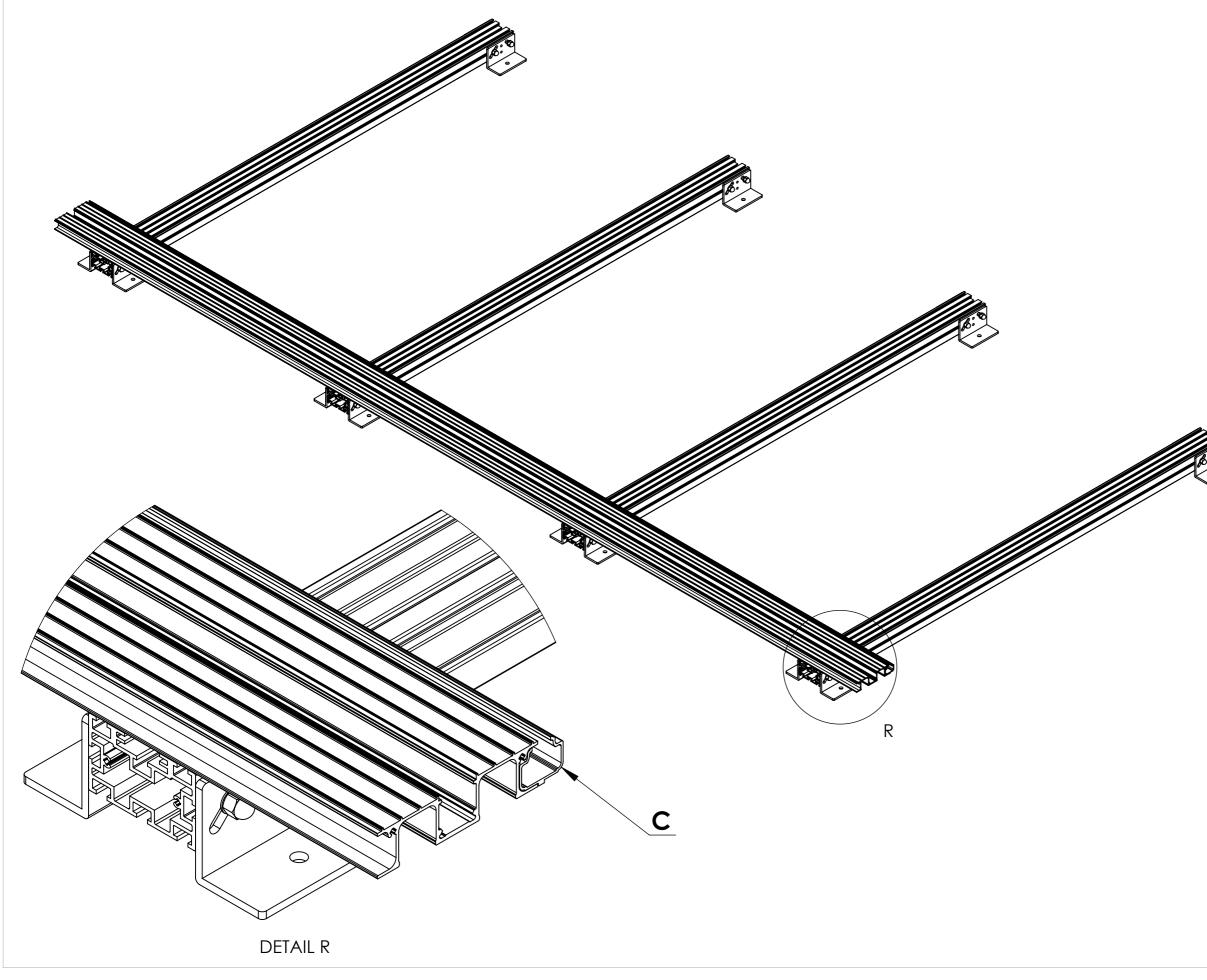

Step 3 : Simply push or tap the Drainage Channel with a rubber mallet until the Channel is pushed all of the way into the edge of the Deck Board.

|   | Notes.<br>Example Section                                                                                                                                                                                                   | ons of Senior Balco                                                                                  | ny Board             |                        |
|---|-----------------------------------------------------------------------------------------------------------------------------------------------------------------------------------------------------------------------------|------------------------------------------------------------------------------------------------------|----------------------|------------------------|
|   |                                                                                                                                                                                                                             |                                                                                                      |                      |                        |
|   |                                                                                                                                                                                                                             |                                                                                                      |                      |                        |
|   | Customer Sign                                                                                                                                                                                                               | Off.                                                                                                 |                      |                        |
|   | Sign                                                                                                                                                                                                                        |                                                                                                      |                      | -                      |
|   | Date                                                                                                                                                                                                                        |                                                                                                      |                      | _                      |
|   | Record Of Revi<br>1. Creation                                                                                                                                                                                               | sion Changes.<br>of drawing (V1)                                                                     |                      |                        |
|   | Colour;                                                                                                                                                                                                                     | Any Stand<br>Colour                                                                                  | dard R               | AL                     |
|   | <b>Delivery and Storage.</b><br>When components are delivered please ensure they are inspected and stored flat, also please ensure they are stored out of the sun. Do not store components upright.                         |                                                                                                      |                      |                        |
|   | Senior Balcony<br>Pedestal Brack                                                                                                                                                                                            | <b>ils:</b><br>/ Board, Senior Bal<br>/ Board Drainage C<br>et, Access Gutter,<br>te & Spigot Outlet | hannel, Low          | Joist,                 |
| • |                                                                                                                                                                                                                             |                                                                                                      | Decking              |                        |
|   | From<br>This drawing and the product it<br>displays is the sole property of<br>The Milwood Group<br>any reproduction of this drawing<br>or product without the written<br>permission of The Milwood Group<br>is prohibited. |                                                                                                      |                      |                        |
|   | Drawing Title:<br>(Alideck - Balcony Drainage System)<br>- (Installation Guide)                                                                                                                                             |                                                                                                      |                      |                        |
|   | <b>Product:</b><br>Senior Balco                                                                                                                                                                                             | ny Board                                                                                             |                      |                        |
|   | <b>Date</b><br>15-07-21                                                                                                                                                                                                     | Page Size                                                                                            | <b>Scale</b><br>DNS  | Drawn                  |
|   |                                                                                                                                                                                                                             | A3 (L)<br>Sequence                                                                                   | (Tol)                | Shyam<br>Rev           |
|   | Issuer<br>MIL                                                                                                                                                                                                               | 000001                                                                                               | (101)<br>+/-<br>1mm  | V2                     |
|   | If In any doubt<br>about details on<br>this drawing call<br>us on 01622 235 672                                                                                                                                             | 3rd Angle Projection                                                                                 | <b>Finish</b><br>PPC | <b>Page</b><br>5 of 13 |

Step 4 : Now add a liberal bead of Sealer on to the edge of the next Board to ensure you have a continuous bead of Sealer and install the Board ensuring it is pushed as far into the Channel as it will go leaving a 5mm gap.