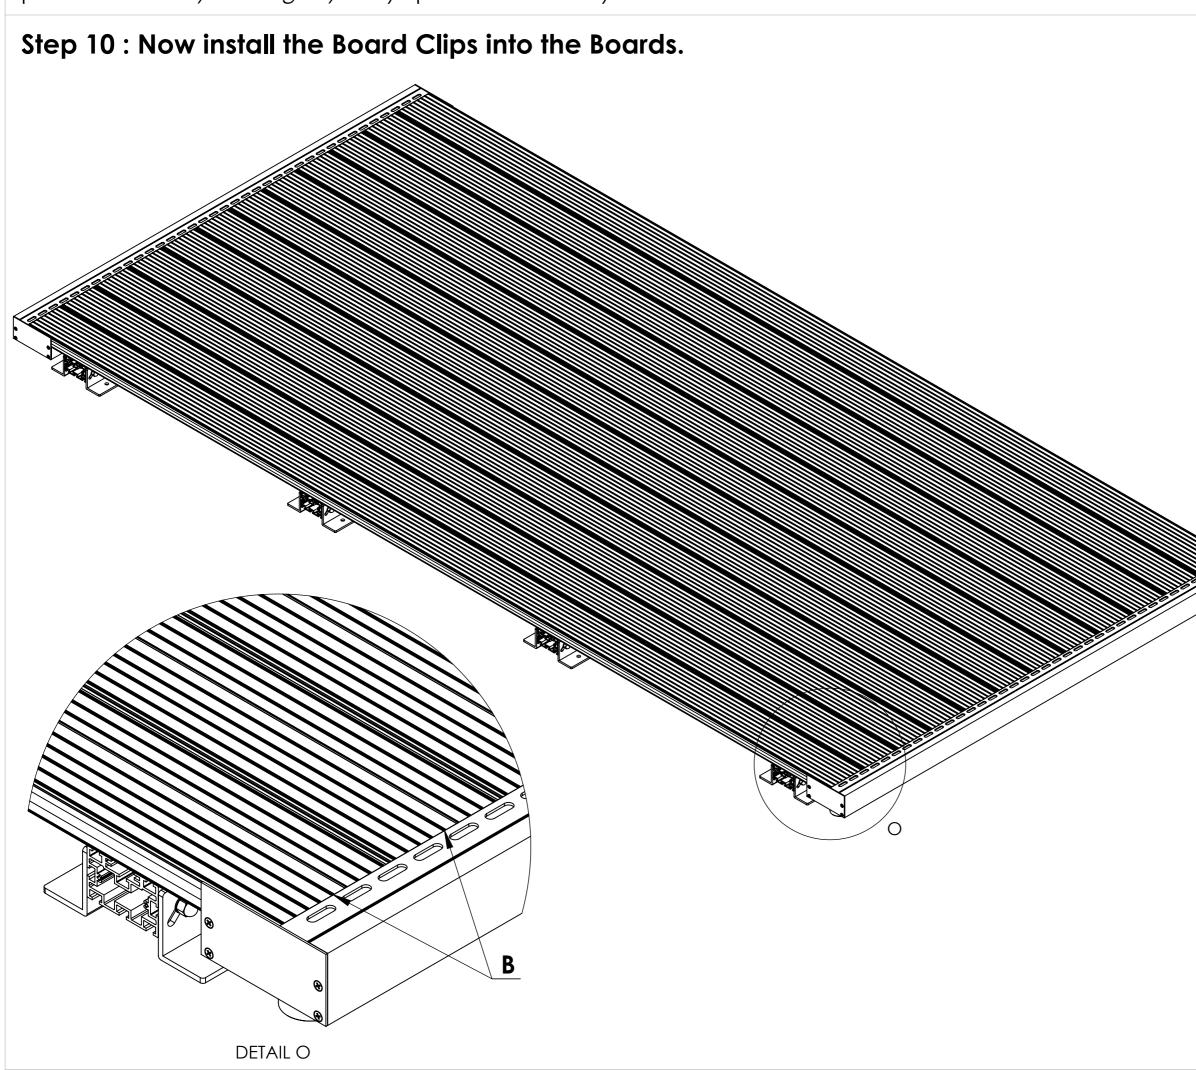

| Sequence                         | (Tol)                | Rev                                         |
|  | MIL                                                                                                                                                                                                                           | 000001                           | +/-<br>1mm           | V2                                          |
|  | If In any doubt<br>about details on<br>this drawing call<br>us on 01622 235 672                                                                                                                                               | 3rd Angle Projection             | <b>Finish</b><br>PPC | <b>Page</b><br>11 of 13                     |





| <b>Notes.</b><br>Example Section                                                                                                                                                                                              | ons of Senior Balco  | ny Board      |           |
|-------------------------------------------------------------------------------------------------------------------------------------------------------------------------------------------------------------------------------|----------------------|---------------|-----------|
|                                                                                                                                                                                                                               |