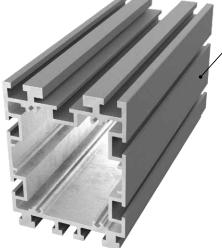

# AliDeck SUPA JOIST

Specification Datasheet

The **AliDeck Supa-Joist** is an integral part of the AliDeck System! This clever extrusion is designed to act as both a support post and big span joist.

The connection plates allow for super fast installation and can be adjusted to suit most applications and conditions. It has also been designed to be connected together to give additional strength for applications where larger spans are required.

SUPA JOIST

SUPA JOIST IN POSITION