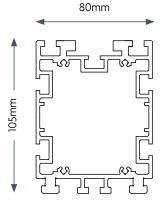

on plates allow for super fast installation and can be adjusted to suit most applications and conditions. It has also been designed to be connected together to give additional strength for applications where larger spans are required.



SUPA JOIST

SUPA JOIST IN POSITION

# Benefits include:

- Increased span capabilities against timber or composite
- Also available in mill finish
- Increased spans by over 300%
- All aluminium
- Quick and easy to install
- Low maintenance
- Recyclable
- Stable in all weather conditions

The Supa Joist is 4.93 Kg per metre

All AliDeck Joists have been independently tested for fire performance to BS EN 13823, BS EN 13501, and BS EN ISO 1716; for loading performance to BS 6180; for deflection performance to BS 8118, BS 6399, and BS 1991.



### Dimensions



# All of our spanning criteria has been based on the standards of EN 1991-1-1-1:2002 "Actions on Structures".

#### Supa Joist span capabilities:

The Supa Joist can span a maximum of 3 metres between pedestals on a 4kN Loading.

## **Colour** Options

AliDeck Boards and Joists are available in our full range of standard colours. Please refer to our Standard Colour Range datasheet for colour options (available at www.alideck.co.uk/downloads).

Non-standard colours are available on request as special orders, but may affect cost and lead-time. The Boards and Joists can be supplied non-coated/mill finish to achieve A1 fire rating.



#### Warranty

The Supa Joist is supplied with a **30 year warranty** against splitting, cracking, warping, splintering, rotting, twisting and material or manu