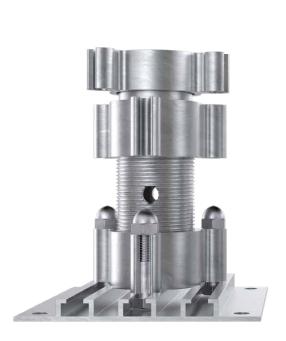

---------------------------------|
| Material:             | 6063 T6 structural grade aluminium                     |
| Height range          | 70mm - 300mm (Additional heights available on request) |
| Base Diameter:        | 120mm x 120mm                                          |
| Finish:               | Available in mill finish only                          |
| Biological/chemical   | Resistant to moulds, algae, alkali, bitumen            |
| Certified Compression | 5kN as standard (Data available on request)            |
| Head Diameter         | 80mm                                                   |
| Working Temperature   | -50°C - +100°C                                         |
|                       |                                                        |



## Components





## Warranty

The pedestal is supplied with a **30 year warranty** against splitting, cracking, warping, splintering, rotting, twisting and material or manufacturing defects. It has a minimum **60 year life** expectancy.



ALL ALUMINIUM



HEAT RESISTANT



LOW MAINTENANCE



RECYCLABLE



STABLE IN ALL WEATHER CONDITIONS



A1 FIRE RATED