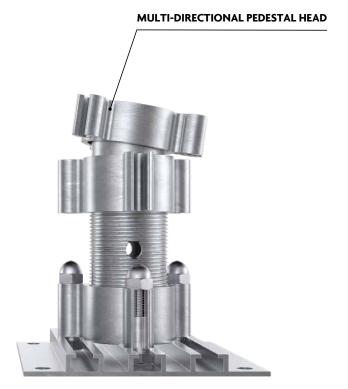

The AliDeck Multi-Directional adjustable pedestal is a solution driven product, specifically designed for installations where you need a multi-directional foot position due to a fall 2 or more ways in the floor. This solution is perfect for insulated roofs (with or without membranes) which are laid to fall, they can bolted or bonded using our fire retardant double sided tape.

## Components