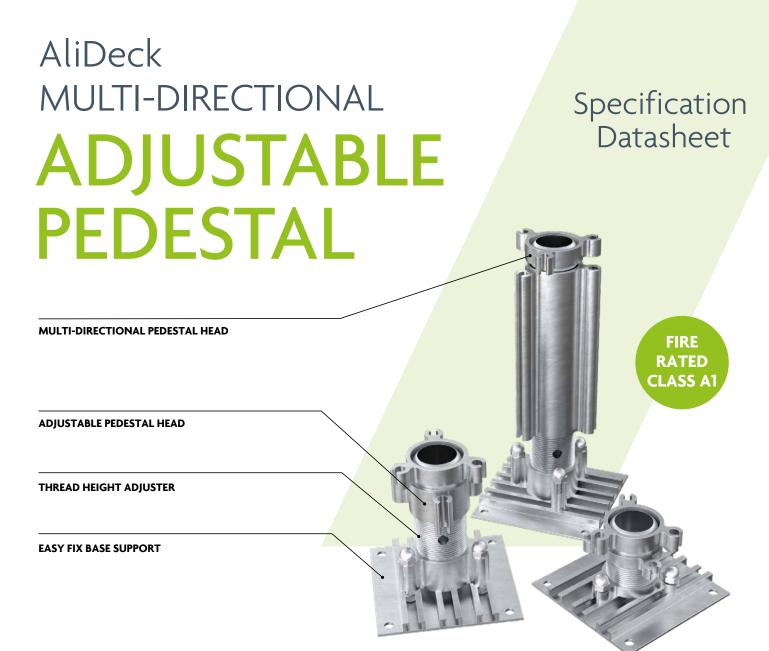

The AliDeck Multi-Directional adjustable pedestal is a solution driven product, specifically designed for installations where you need a multi-directional foot position due to a fall 2 or more ways in the floor. This solution is perfect for insulated roofs (with or without membranes) which are laid to fall, they can bolted or bonded using our fire retardant double sided tape.

## Components