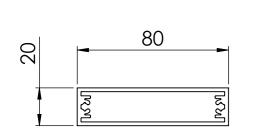

## (AliRail With Spindle System) - (Standard Drawing)

Base Rail

Base Rail Cover 1

Base Rail Cover 2

Sheet Metal Cover

Spindle

Spindle Clip

Spindle Connection Plate

Hand Rail 1

Access Gutter

Access Cover

(AliRail With Spindle System) - (Standard Drawing) Hand Rail Part 2 **Corner Detail** Hand Rail Part 1 Connection Plate Spindle Spindle Clips Base Rail Cover 2 Base Rail Cover 1 Base Rail Cover Sheet Metal Cover Base Rail