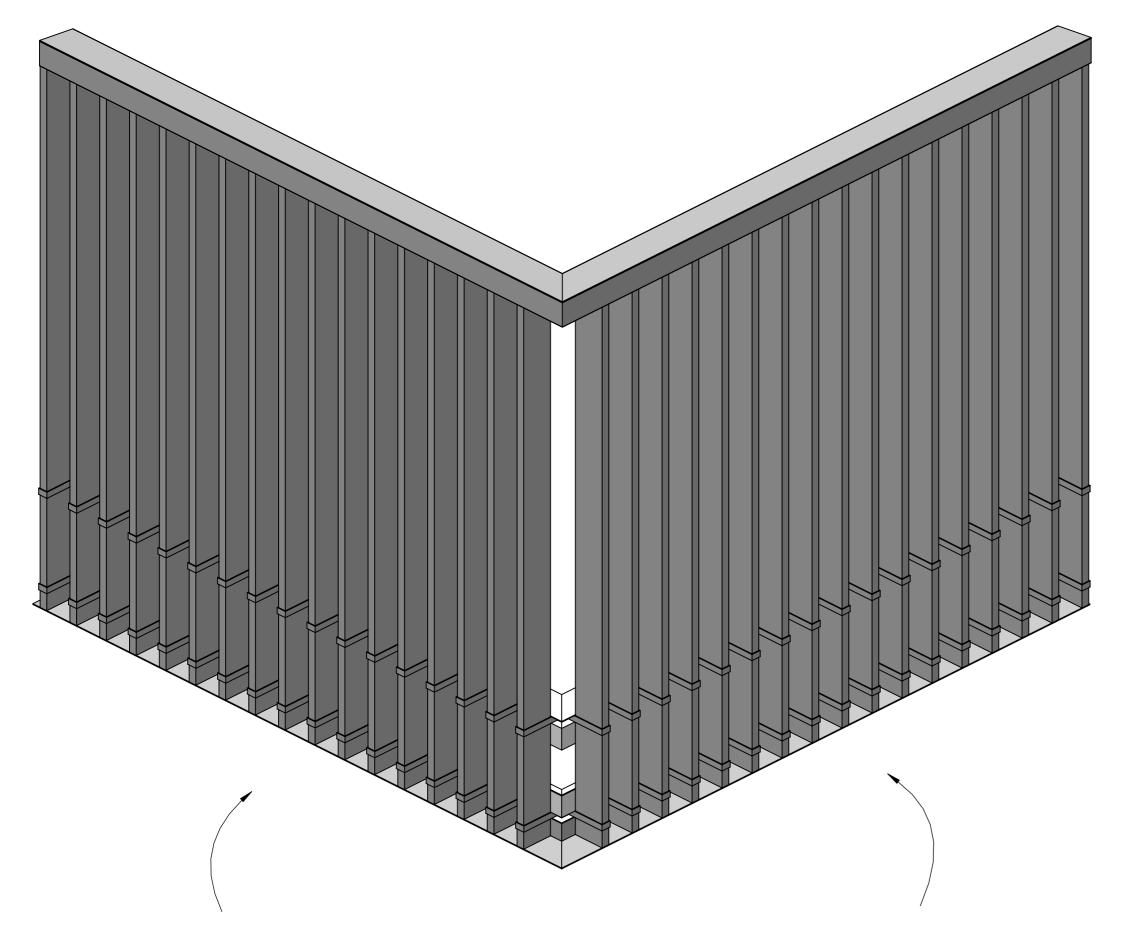

(AliRail With Spindle System) - (Standard Drawing) Hand Rail Part 2 **Corner Detail** Hand Rail Part 1 Connection Plate Spindle Spindle Clips Base Rail Cover 2 Base Rail Cover 1 Base Rail Cover Sheet Metal Cover Base Rail

Side of balcony

Front of balcony