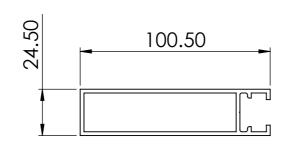

## (AliRail With Spindle System) - (Standard Drawing)

Base Rail

Base Rail Cover 1

Base Rail Cover 2

Sheet Metal Cover

Spindle

Spindle Clip

Spindle Connection Plate

Hand Rail 1

Access Gutter

Access Cover

(AliRail With Spindle System) - (Standard Drawing) Hand Rail Part 2 **Corner Detail** Hand Rail Part 1 Connection Plate Spindle Spindle Clips Base Rail Cover 2 Base Rail Cover 1 Base Rail Cover Sheet Metal Cover Base Rail