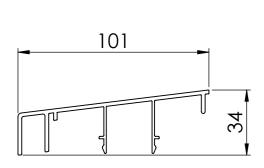

Hand Rail 1

Access Gutter

Access Cover

(AliRail With Spindle System) - (Standard Drawing) Hand Rail Part 2 **Corner Detail** Hand Rail Part 1 Connection Plate Spindle Spindle Clips Base Rail Cover 2 Base Rail Cover 1 Base Rail Cover Sheet Metal Cover Base Rail