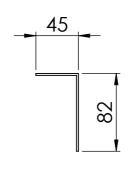

(AliRail With Spindle System) - (Standard Drawing) Hand Rail Part 2 **Corner Detail** Hand Rail Part 1 Connection Plate Spindle Spindle Clips Base Rail Cover 2 Base Rail Cover 1 Base Rail Cover Sheet Metal Cover Base Rail