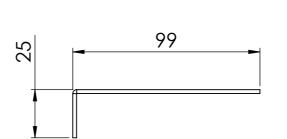

## (AliRail With Spindle System) - (Standard Drawing)

Base Rail

Base Rail Cover 1

Base Rail Cover 2

Sheet Metal Cover

Spindle

Spindle Clip

Spindle Connection Plate

Hand Rail 1

Access Gutter

Access Cover

(AliRail With Spindle System) - (Standard Drawing) Hand Rail Part 2 **Corner Detail** Hand Rail Part 1 Connection Plate Spindle Spindle Clips Base Rail Cover 2 Base Rail Cover 1 Base Rail Cover Sheet Metal Cover Base Rail