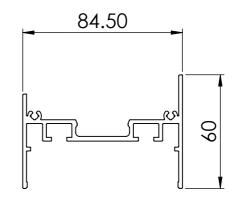

## (AliRail With Spindle System) - (Standard Drawing)

Base Rail

Base Rail Cover 1

Base Rail Cover 2

Sheet Metal Cover

Spindle

Spindle Clip

Spindle Connection Plate

Hand Rail 1

Access Gutter

Access Cover

(AliRail With Spindle System) - (Standard Drawing) Hand Rail Part 2 **Corner Detail** Hand Rail Part 1 Connection Plate Spindle Spindle Clips Base Rail Cover 2 Base Rail Cover 1 Base Rail Cover Sheet Metal Cover Base Rail