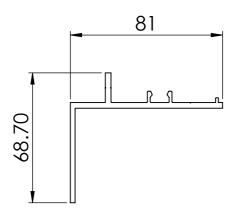

Hand Rail 1

Access Gutter

Access Cover

(AliRail With Spindle System) - (Standard Drawing) Hand Rail Part 2 **Corner Detail** Hand Rail Part 1 Connection Plate Spindle Spindle Clips Base Rail Cover 2 Base Rail Cover 1 Base Rail Cover Sheet Metal Cover Base Rail