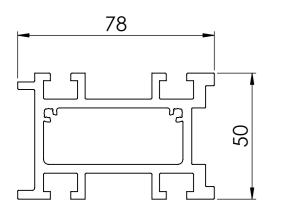

## (AliRail With Spindle System) - (Standard Drawing)

Base Rail

Base Rail Cover 1

Base Rail Cover 2

Sheet Metal Cover

Spindle

Spindle Clip

Spindle Connection Plate

## **Drawing Title:**

(AliRail With Spindle System) - (Standard Drawing)