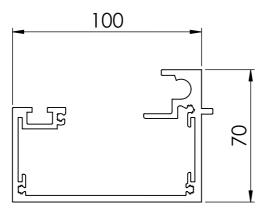

## (AliRail With Spindle System) - (Standard Drawing)

Base Rail

Base Rail Cover 1

Base Rail Cover 2

Sheet Metal Cover

Spindle

Spindle Clip

Spindle Connection Plate

(AliRail With Spindle System) - (Standard Drawing) Hand Rail Part 2 **Corner Detail** Hand Rail Part 1 Connection Plate Spindle Spindle Clips Base Rail Cover 2 Base Rail Cover 1 Base Rail Cover Sheet Metal Cover Base Rail