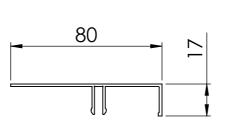

Hand Rail 1

Access Gutter

Access Cover

(AliRail With Spindle System) - (Standard Drawing) Hand Rail Part 2 **Corner Detail** Hand Rail Part 1 Connection Plate Spindle Spindle Clips Base Rail Cover 2 Base Rail Cover 1 Base Rail Cover Sheet Metal Cover Base Rail