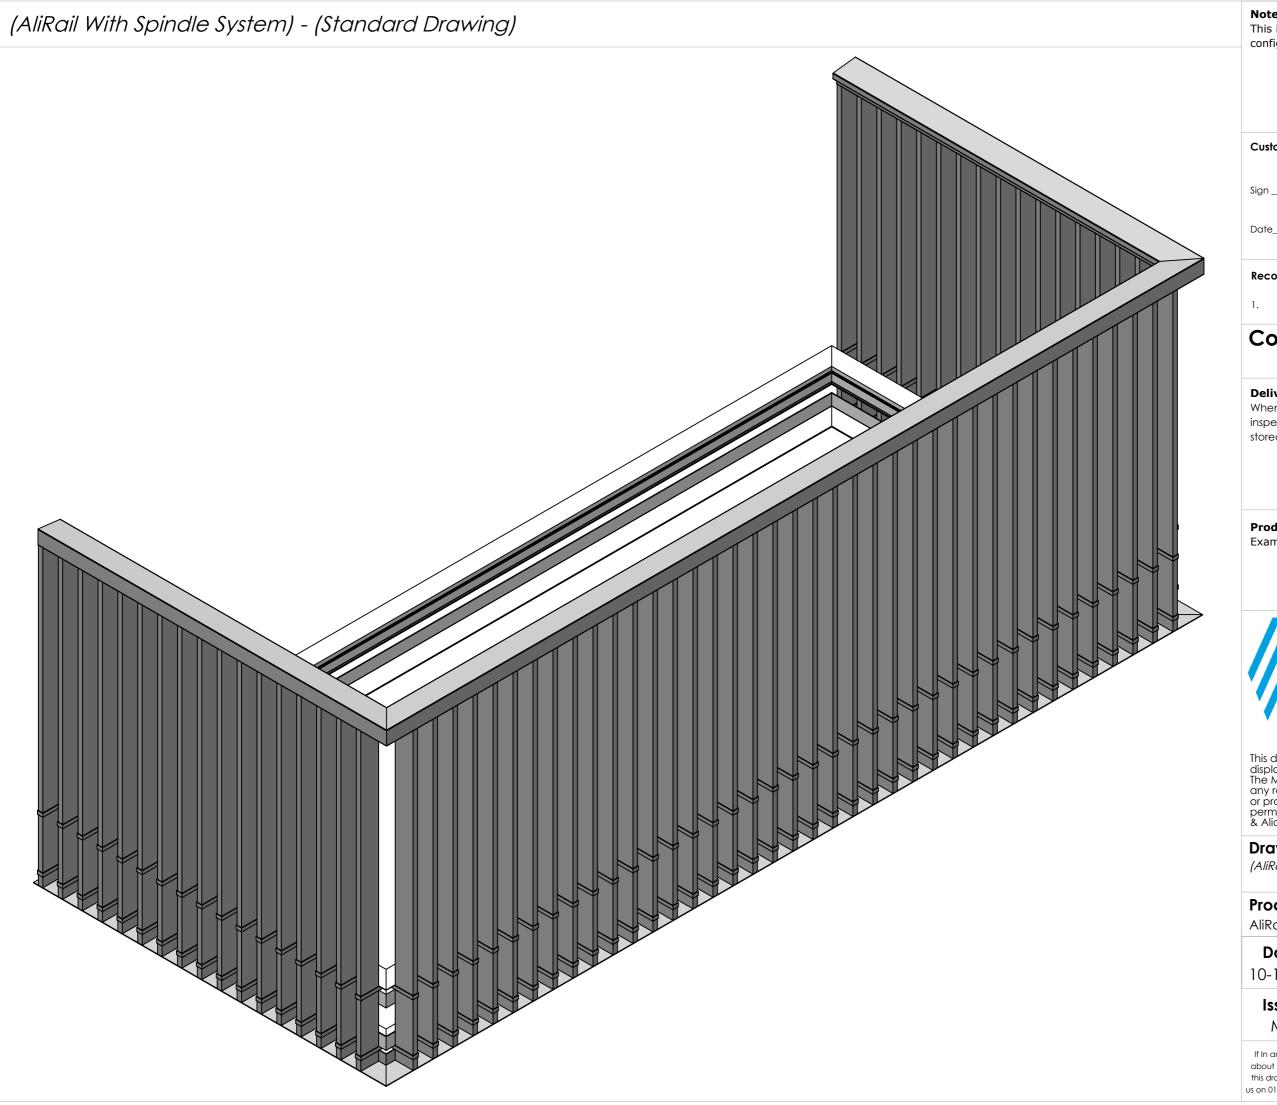

## (AliRail With Spindle System) - (Standard Drawing)

Base Rail

Base Rail Cover 1

Base Rail Cover 2

Sheet Metal Cover

Spindle

Spindle Clip

Spindle Connection Plate

Hand Rail 1

Access Gutter

Access Cover

#### **Product Details:**

Example Balcony Size 3.5 metres x 1.5 metre

From

This drawing and the product it displays is the sole property of The Milwood Group & Alideck any reproduction of this drawing or product without the written permission of The Milwood Group & Alideck is prohibited.