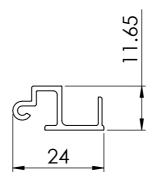

## (AliRail With Spindle System) - (Standard Drawing)

Base Rail

Base Rail Cover 1

Base Rail Cover 2

Sheet Metal Cover

Spindle

Spindle Clip

Spindle Connection Plate

(AliRail With Spindle System) - (Standard Drawing) Hand Rail Part 2 **Corner Detail** Hand Rail Part 1 Connection Plate Spindle Spindle Clips Base Rail Cover 2 Base Rail Cover 1 Base Rail Cover Sheet Metal Cover Base Rail