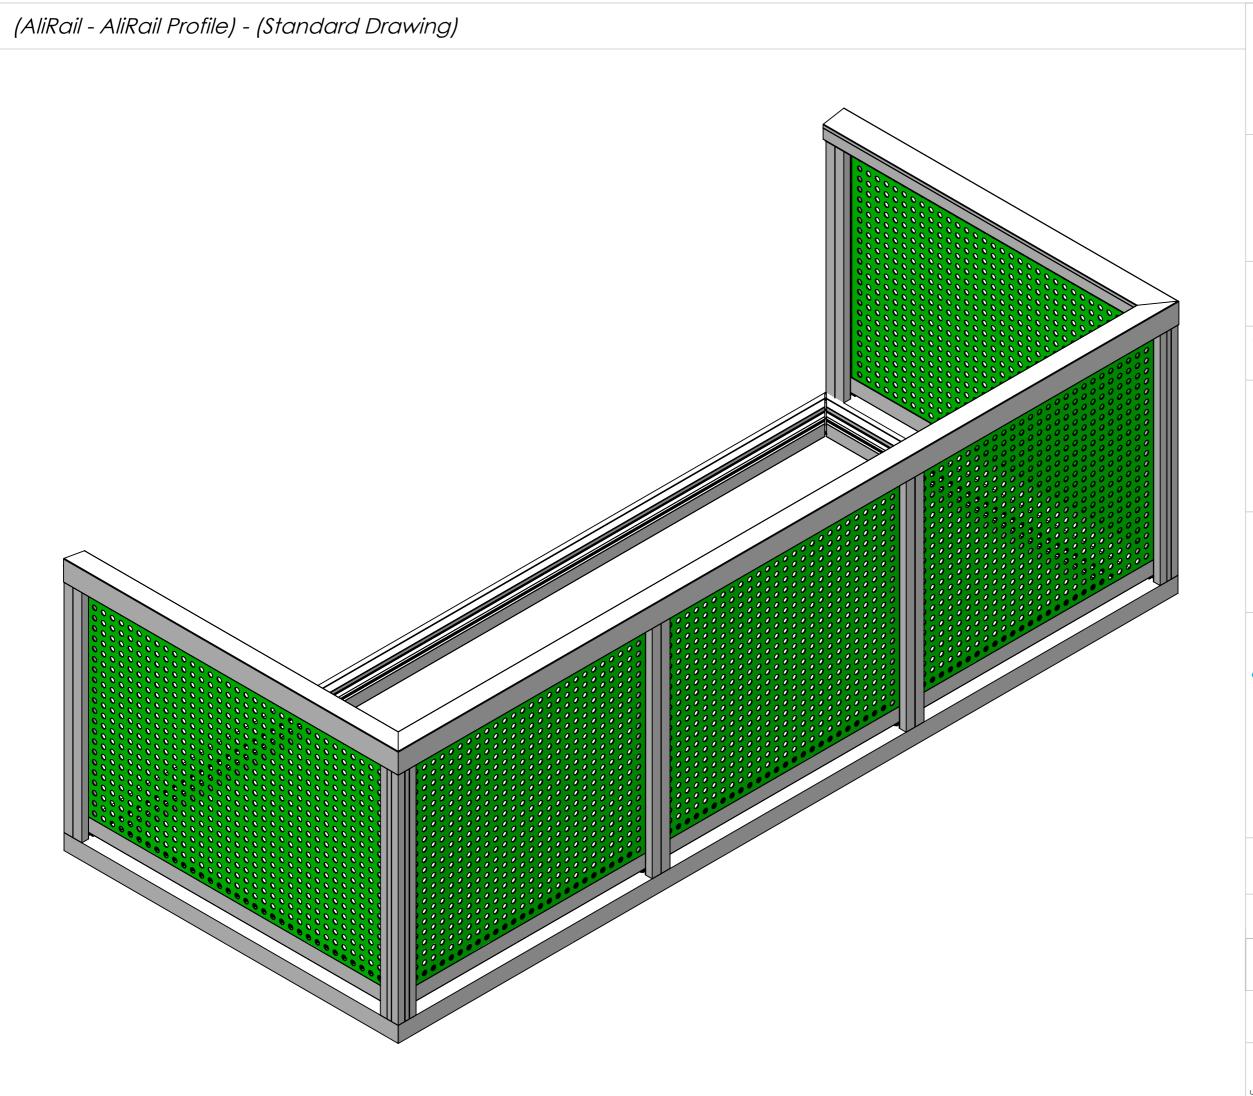

# (AliRail - AliRail Profile) - (Standard Drawing)

#### Notes.

This is an example balcony, the options are configurable.

| rustomer Sign Off. |  |  |  |  |  |  |
|--------------------|--|--|--|--|--|--|
|                    |  |  |  |  |  |  |
| gn                 |  |  |  |  |  |  |
|                    |  |  |  |  |  |  |
| ate                |  |  |  |  |  |  |
|                    |  |  |  |  |  |  |

## **Product Details:**

Example Balcony Size 3.5 metres x 1.5 metre

From

This drawing and the product it displays is the sole property of The Milwood Group & Alideck any reproduction of this drawing or product without the written permission of The Milwood Group & Alideck is prohibited.

# Product:

| AllKall Front                                                                   | •                    |                     |                |
|---------------------------------------------------------------------------------|----------------------|---------------------|----------------|
| <b>Date</b> 10-11-20                                                            | Page Size<br>A3 (L)  | <b>Scale</b><br>DNS | Drawn<br>Shyam |
| Issuer<br>MIL                                                                   | Sequence<br>000001   | (Tol)<br>+/-<br>1mm | <b>Rev</b>     |
| If In any doubt<br>about details on<br>this drawing call<br>us on 01622 235 672 | 3rd Angle Projection | Finish<br>PPC       | Page<br>1 of 4 |