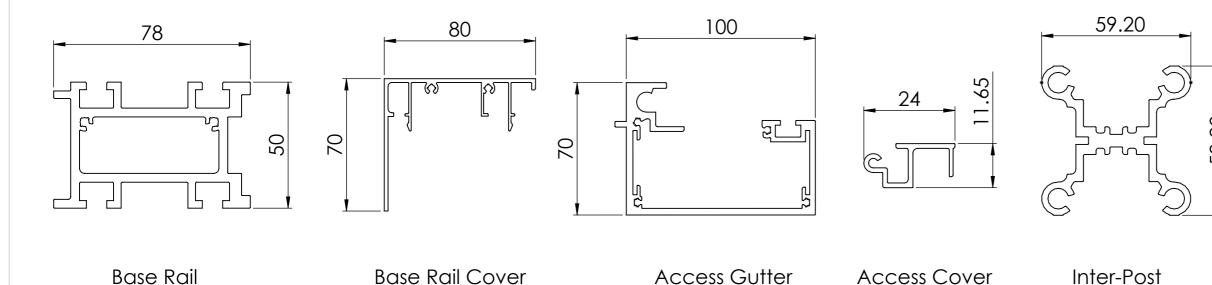

# Drawing Title:

(AliRail - AliRail Profile) - (Standard Drawing)

# Product:

| AllKall Front                                                                   | •                    |                     |                |
|---------------------------------------------------------------------------------|----------------------|---------------------|----------------|
| <b>Date</b> 10-11-20                                                            | Page Size<br>A3 (L)  | <b>Scale</b><br>DNS | Drawn<br>Shyam |
| Issuer<br>MIL                                                                   | Sequence<br>000001   | (Tol)<br>+/-<br>1mm | <b>Rev</b>     |
| If In any doubt<br>about details on<br>this drawing call<br>us on 01622 235 672 | 3rd Angle Projection | Finish<br>PPC       | Page<br>1 of 4 |