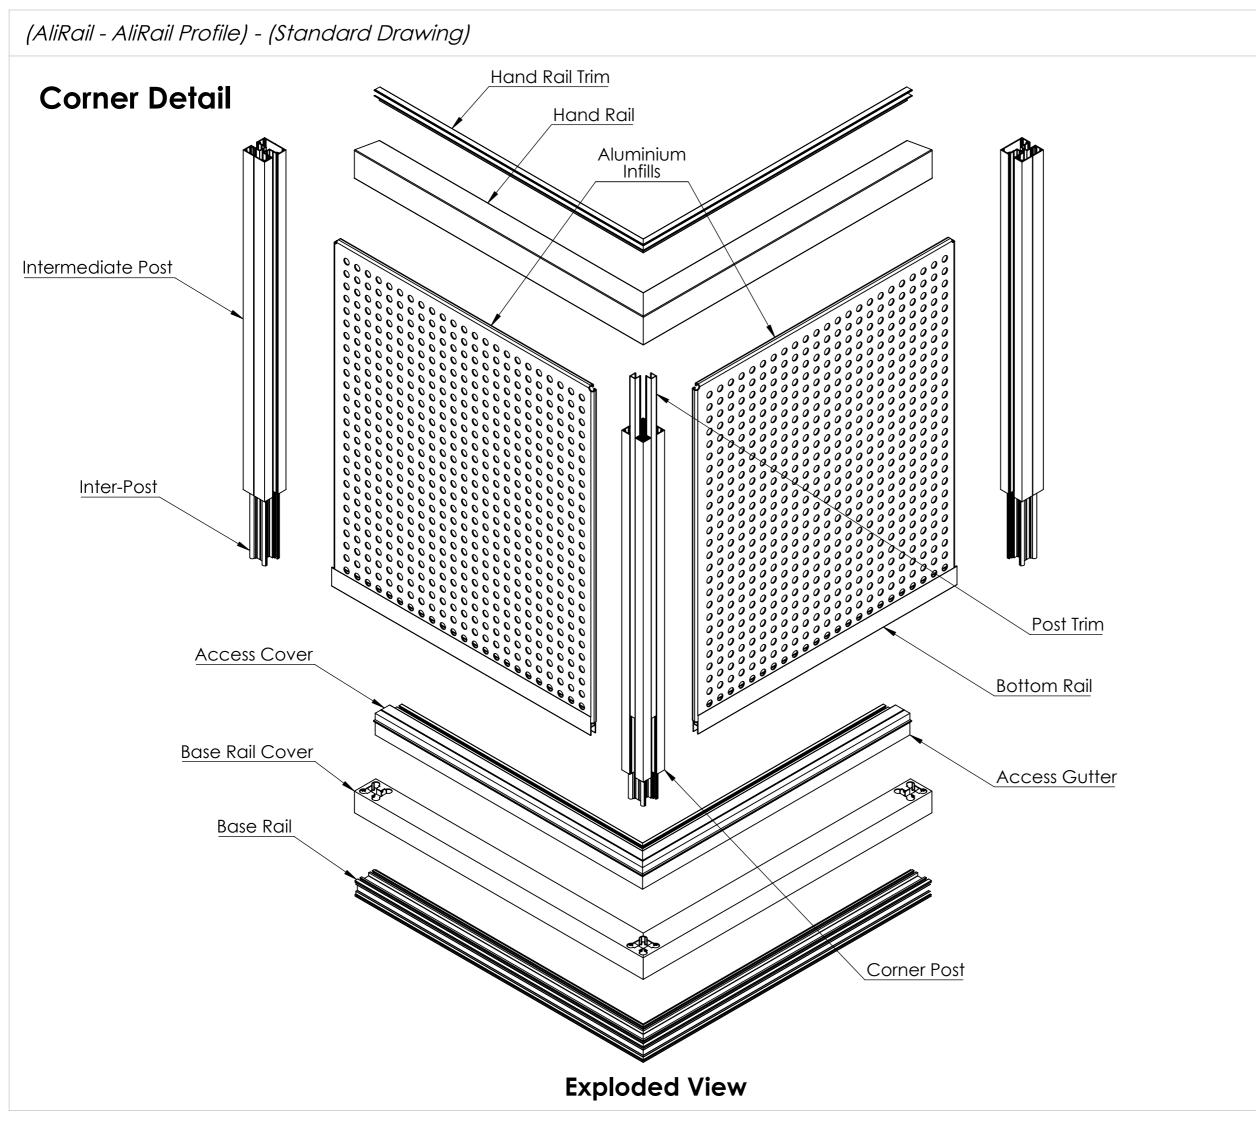

# (AliRail - AliRail Profile) - (Standard Drawing)

# Drawing Title:

(AliRail - AliRail Profile) - (Standard Drawing)

# Product:

| <b>Date</b> 10-11-20                     | Page Size<br>A3 (L)  | <b>Scale</b><br>DNS | Drawn<br>Shyam |
|------------------------------------------|----------------------|---------------------|----------------|
| <b>Issuer</b><br>MIL                     | Sequence<br>000001   | (Tol)<br>+/-<br>1mm | <b>Rev</b>     |
| If In any doubt about details on         | -                    | Finish              | Page           |
| this drawing call<br>us on 01622 235 672 | 3rd Angle Projection | PPC                 | 3 of 4         |