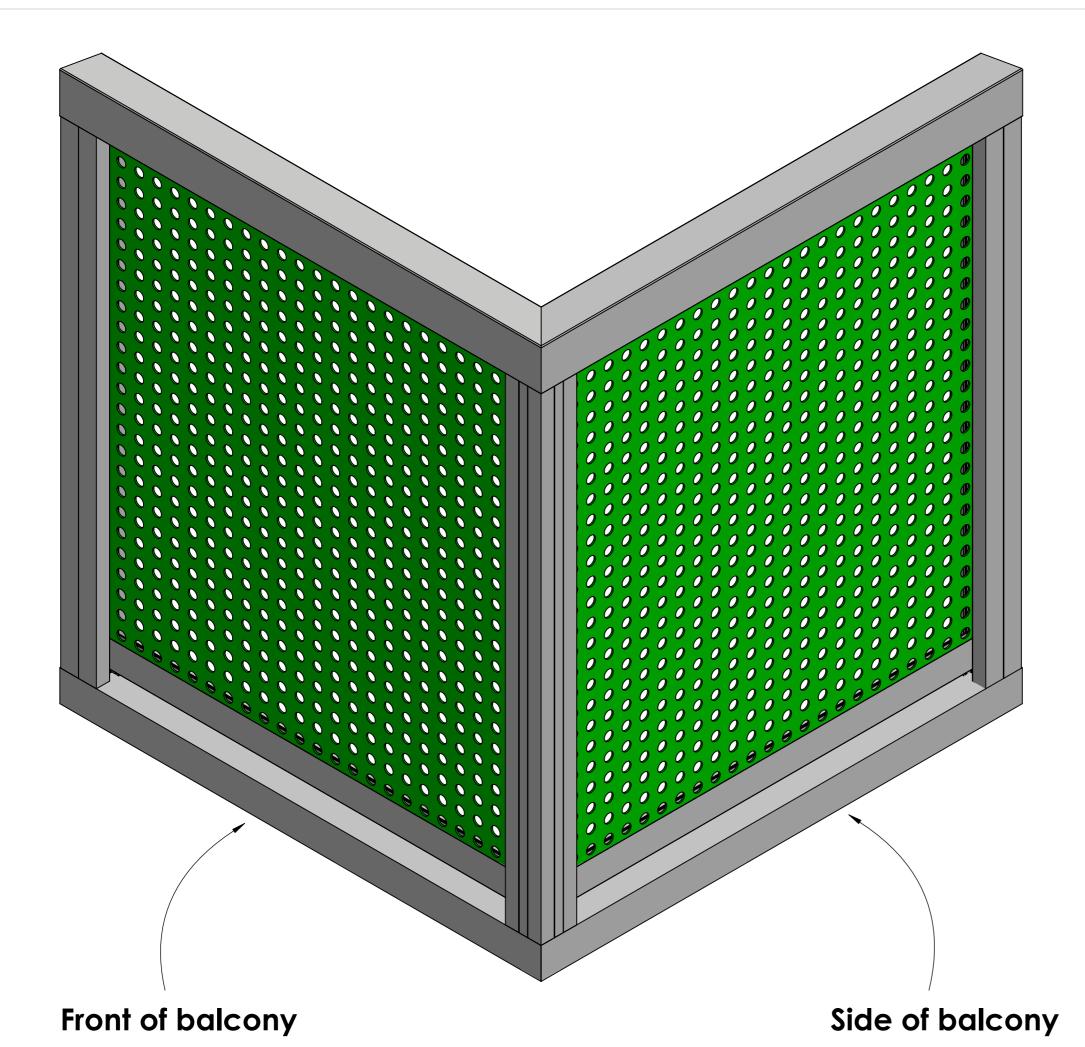

## **Product Details:**

Example Balcony Size 3.5 metres x 1.5 metre

From

This drawing and the product it displays is the sole property of The Milwood Group & Alideck any reproduction of this drawing or product without the written permission of The Milwood Group & Alideck is prohibited.

# Drawing Title:

(AliRail - AliRail Profile) - (Standard Drawing)

# Product:

| <b>Date</b> 10-11-20                                                            | Page Size<br>A3 (L)  | <b>Scale</b><br>DNS | Drawn<br>Shyam |
|---------------------------------------------------------------------------------|----------------------|---------------------|----------------|
| Issuer<br>MIL                                                                   | Sequence<br>000001   | (Tol)<br>+/-<br>1mm | <b>Rev</b>     |
| If In any doubt<br>about details on<br>this drawing call<br>us on 01622 235 672 | 3rd Angle Projection | <b>Finish</b> PPC   | Page<br>4 of 4 |