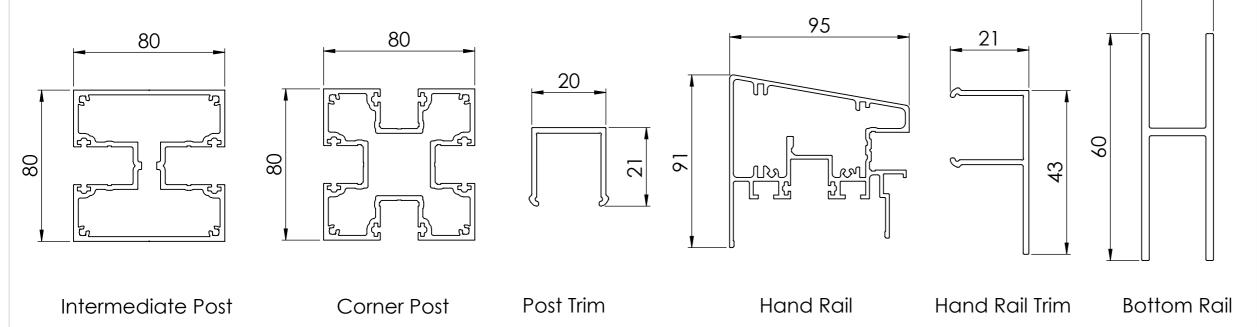

# Drawing Title:

(AliRail - AliRail Profile) - (Standard Drawing)

# Product:

| / linear i Tomo                          |                      |                     |                |
|------------------------------------------|----------------------|---------------------|----------------|
| <b>Date</b> 10-11-20                     | Page Size<br>A3 (L)  | <b>Scale</b><br>DNS | Drawn<br>Shyam |
| Issuer<br>MIL                            | Sequence<br>000001   | (Tol)<br>+/-<br>1mm | Rev<br>V1      |
| If In any doubt about details on         | -                    | Finish              | Page           |
| this drawing call<br>us on 01622 235 672 | 3rd Angle Projection | PPC                 | 2 of 4         |