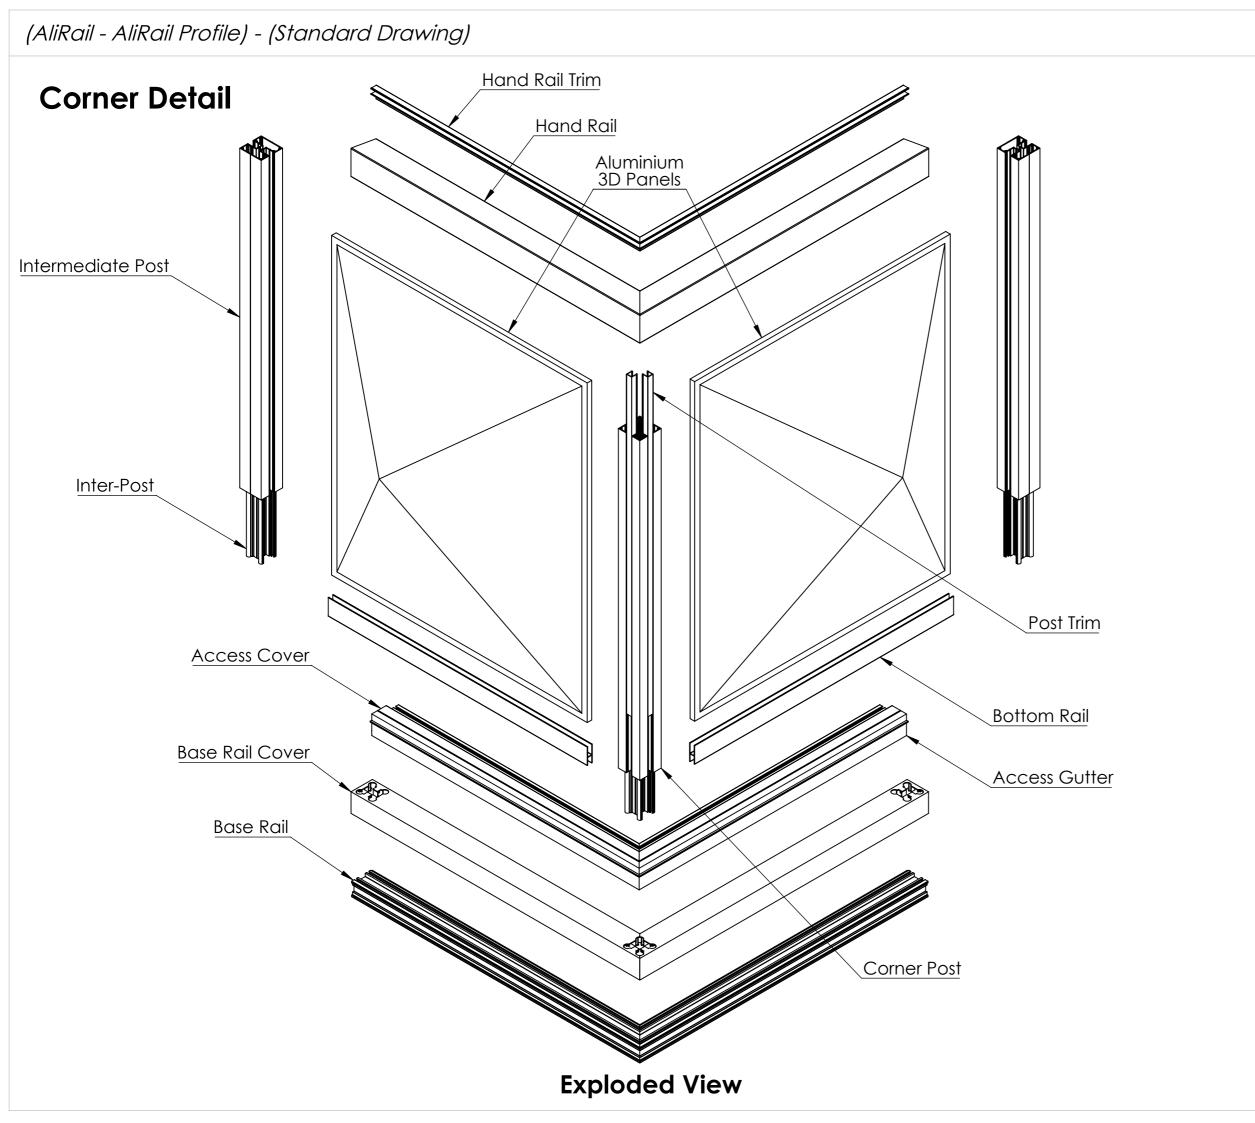

### Drawing Title:

(AliRail - AliRail Profile) - (Standard Drawing)

## Product:

| <b>Date</b> 10-11-20                     | Page Size<br>A3 (L)  | <b>Scale</b><br>DNS | Drawn<br>Shyam |
|------------------------------------------|----------------------|---------------------|----------------|
| Issuer<br>MIL                            | Sequence<br>000001   | (Tol)<br>+/-<br>1mm | Rev<br>V1      |
| If In any doubt about details on         |                      | Finish              | Page           |
| this drawing call<br>us on 01622 235 672 | 3rd Angle Projection | PPC                 | 3 of 4         |