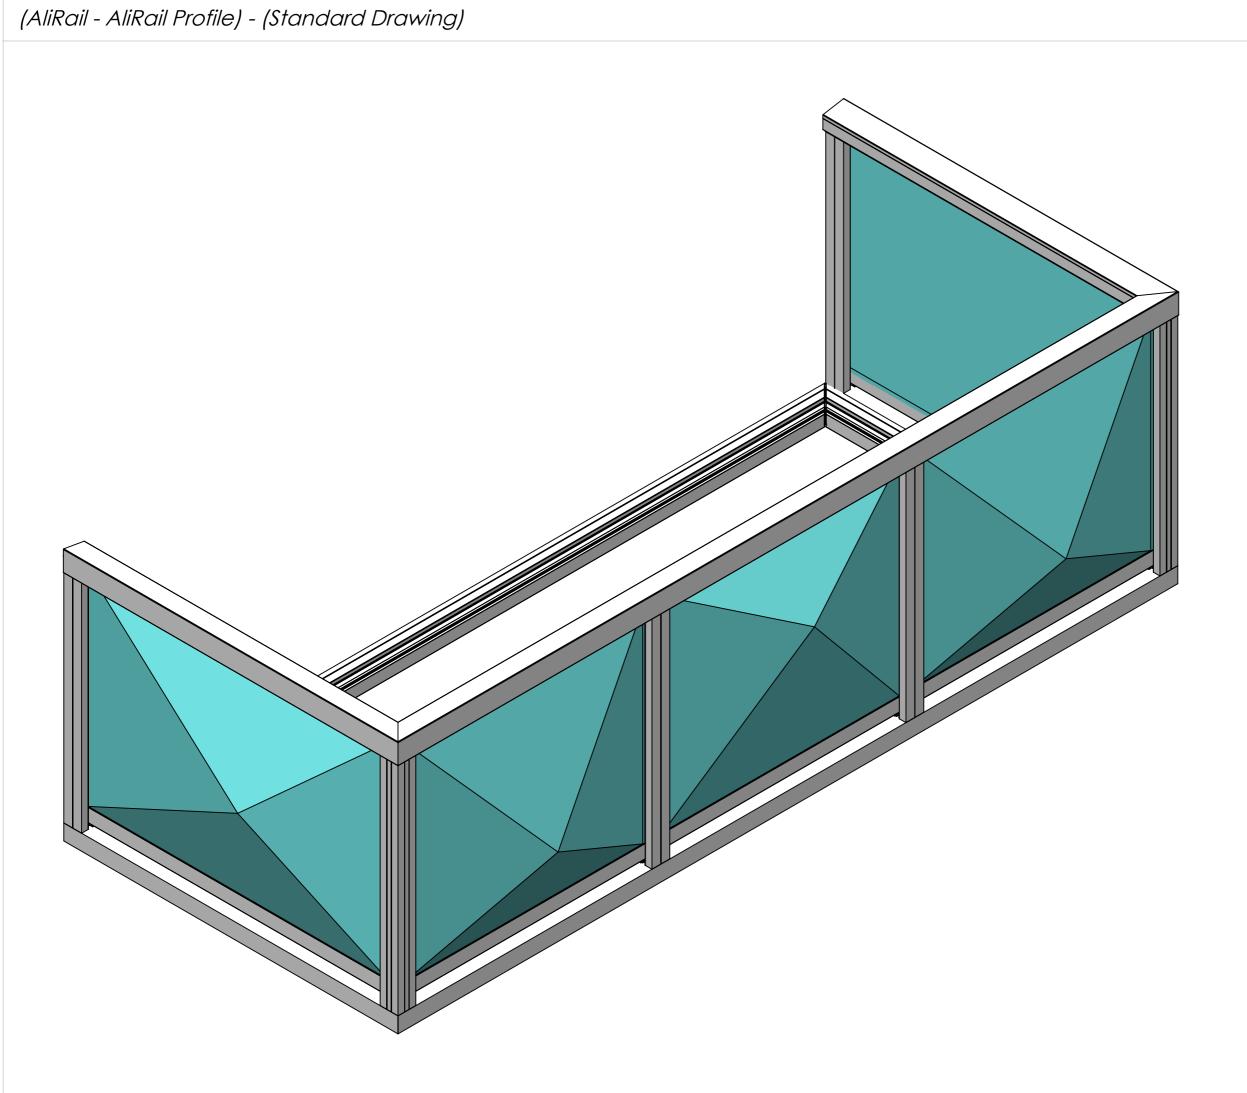

#### Notes.

This is an example balcony, the options are configurable.

| rustomer Sign Off. |  |  |  |  |  |
|--------------------|--|--|--|--|--|
|                    |  |  |  |  |  |
| gn                 |  |  |  |  |  |
|                    |  |  |  |  |  |
| ate                |  |  |  |  |  |
|                    |  |  |  |  |  |

#### **Product Details:**

Example Balcony Size 3.5 metres x 1.5 metre

From

This drawing and the product it displays is the sole property of The Milwood Group & Alideck any reproduction of this drawing or product without the written permission of The Milwood Group & Alideck is prohibited.