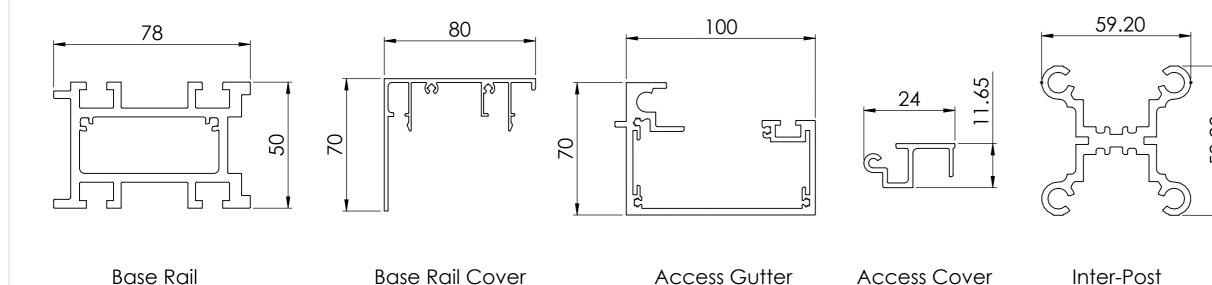

### Drawing Title:

(AliRail - AliRail Profile) - (Standard Drawing)

#### Product:

| AllKall Front                                                                   | •                    |                     |                |
|---------------------------------------------------------------------------------|----------------------|---------------------|----------------|
| <b>Date</b> 10-11-20                                                            | Page Size<br>A3 (L)  | <b>Scale</b><br>DNS | Drawn<br>Shyam |
| Issuer<br>MIL                                                                   | Sequence<br>000001   | (Tol)<br>+/-<br>1mm | <b>Rev</b>     |
| If In any doubt<br>about details on<br>this drawing call<br>us on 01622 235 672 | 3rd Angle Projection | Finish<br>PPC       | Page<br>1 of 4 |