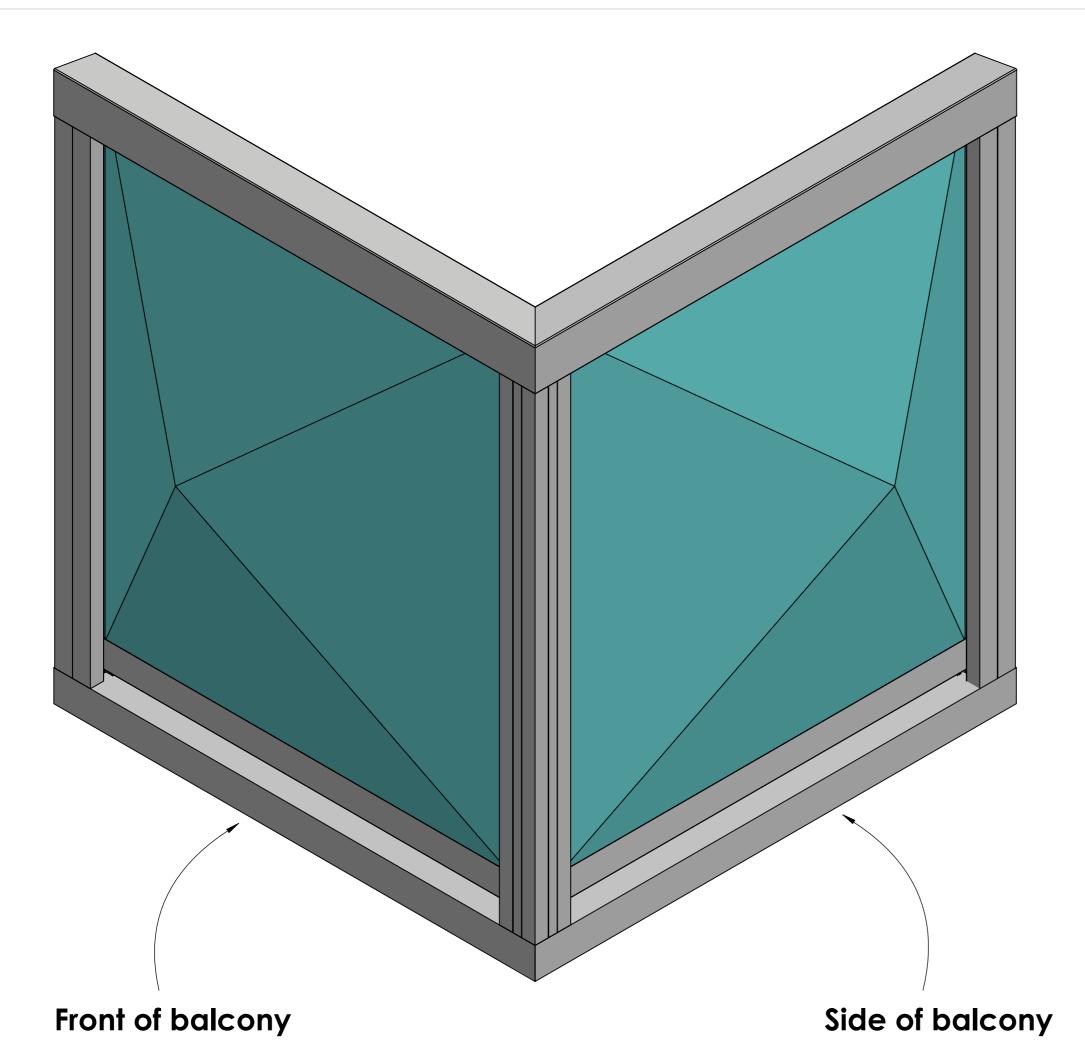

#### **Product Details:**

Example Balcony Size 3.5 metres x 1.5 metre

From

This drawing and the product it displays is the sole property of The Milwood Group & Alideck any reproduction of this drawing or product without the written permission of The Milwood Group & Alideck is prohibited.

## Drawing Title:

(AliRail - AliRail Profile) - (Standard Drawing)

### Product:

| <b>Date</b> 10-11-20                     | Page Size<br>A3 (L)  | <b>Scale</b><br>DNS | Drawn<br>Shyam |
|------------------------------------------|----------------------|---------------------|----------------|
| Issuer<br>MIL                            | Sequence<br>000001   | (Tol)<br>+/-<br>1mm | Rev<br>V1      |
| If In any doubt about details on         | -                    | Finish              | Page           |
| this drawing call<br>us on 01622 235 672 | 3rd Angle Projection | PPC                 | 4 of 4         |