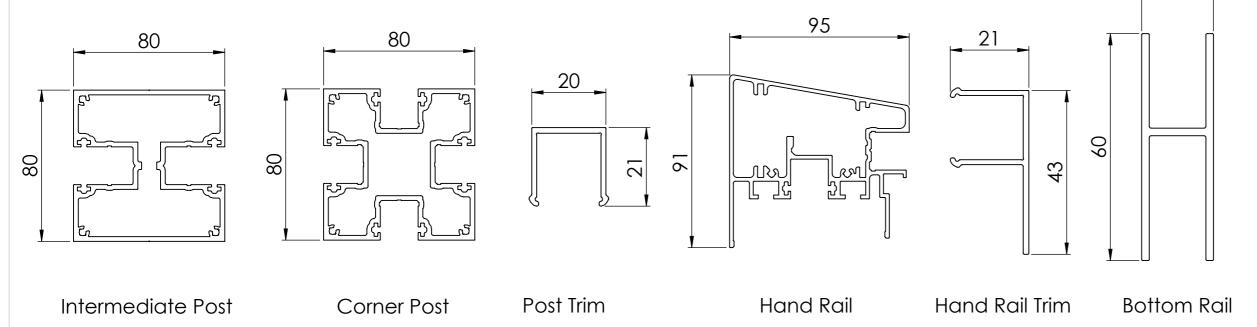

### Drawing Title:

(AliRail - AliRail Profile) - (Standard Drawing)

## Product:

| <b>Date</b> 10-11-20                     | Page Size<br>A3 (L)  | <b>Scale</b><br>DNS | Drawn<br>Shyam |  |
|------------------------------------------|----------------------|---------------------|----------------|--|
| <b>Issuer</b><br>MIL                     | Sequence<br>000001   | (Tol)<br>+/-<br>1mm | <b>Rev</b>     |  |
| If In any doubt about details on         |                      | Finish              | Page           |  |
| this drawing call<br>us on 01622 235 672 | 3rd Angle Projection | PPC                 | 2 of 4         |  |