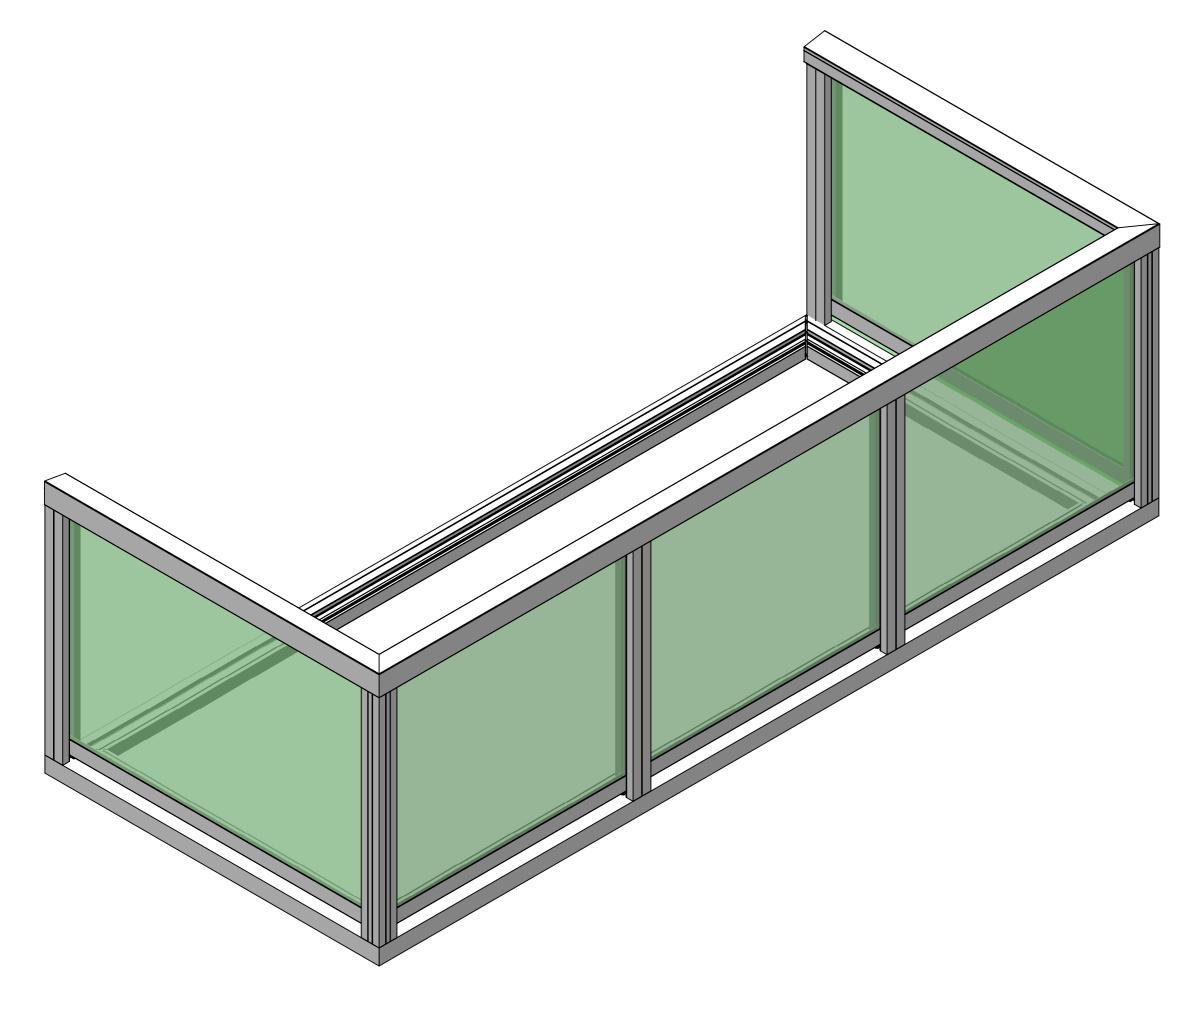

|                                           | <b>Notes.</b><br>This is an example balcony, the options are configurable.                                                                                                                                                                                                                                         |                      |                      |                |  |  |  |
|-------------------------------------------|--------------------------------------------------------------------------------------------------------------------------------------------------------------------------------------------------------------------------------------------------------------------------------------------------------------------|----------------------|----------------------|----------------|--|--|--|
|                                           |                                                                                                                                                                                                                                                                                                                    |                      |                      |                |  |  |  |
|                                           |                                                                                                                                                                                                                                                                                                                    |                      |                      |                |  |  |  |
|                                           | Customer Sign                                                                                                                                                                                                                                                                                                      | Customer Sign Off.   |                      |                |  |  |  |
|                                           | Sign                                                                                                                                                                                                                                                                                                               |                      |                      |                |  |  |  |
|                                           | Date                                                                                                                                                                                                                                                                                                               |                      |                      |                |  |  |  |
|                                           | Record Of Revi                                                                                                                                                                                                                                                                                                     | sion Changes.        |                      |                |  |  |  |
|                                           | 1. Creation of drawing (V1)                                                                                                                                                                                                                                                                                        |                      |                      |                |  |  |  |
| <b>Colour;</b> Any standard<br>RAL colour |                                                                                                                                                                                                                                                                                                                    |                      |                      |                |  |  |  |
|                                           | Delivery and Storage.<br>When components are delivered please ensure they are<br>inspected and stored flat, also please ensure they are<br>stored out of the sun. Do not store components upright                                                                                                                  |                      |                      |                |  |  |  |
|                                           | <b>Product Details:</b><br>Example Balcony Size 3.5 metres x 1.5 metre                                                                                                                                                                                                                                             |                      |                      |                |  |  |  |
| Modular Balustrade Systems                |                                                                                                                                                                                                                                                                                                                    |                      |                      |                |  |  |  |
|                                           | From<br>This drawing and the product it<br>displays is the sole property of<br>The Milwood Group & Alideck<br>any reproduction of this drawing<br>or product without the written<br>permission of The Milwood Group<br>& Alideck is prohibited.<br>From<br>MILWOOD<br>GROUP<br>Canopy, Carport and Veranda Systems |                      |                      |                |  |  |  |
|                                           | Drawing Title:<br>(AliRail - AliRail Profile) - (Standard Drawing)                                                                                                                                                                                                                                                 |                      |                      |                |  |  |  |
|                                           | Product:<br>AliRail Profile                                                                                                                                                                                                                                                                                        |                      |                      |                |  |  |  |
|                                           | <b>Date</b><br>10-11-20                                                                                                                                                                                                                                                                                            | Page Size<br>A3 (L)  | <b>Scale</b><br>DNS  | Drawn<br>Shyam |  |  |  |
|                                           | Issuer                                                                                                                                                                                                                                                                                                             | Sequence             | (Tol)                | Rev            |  |  |  |
|                                           | MIL                                                                                                                                                                                                                                                                                                                | 000001               | +/-<br>1mm           | V1             |  |  |  |
|                                           | If In any doubt<br>about details on<br>this drawing call<br>us on 01622 235 672                                                                                                                                                                                                                                    |                      | <b>Finish</b><br>PPC | Page<br>4 of 4 |  |  |  |
|                                           | 03 011 01022 Z33 6/ Z                                                                                                                                                                                                                                                                                              | 3rd Angle Projection | -                    |                |  |  |  |