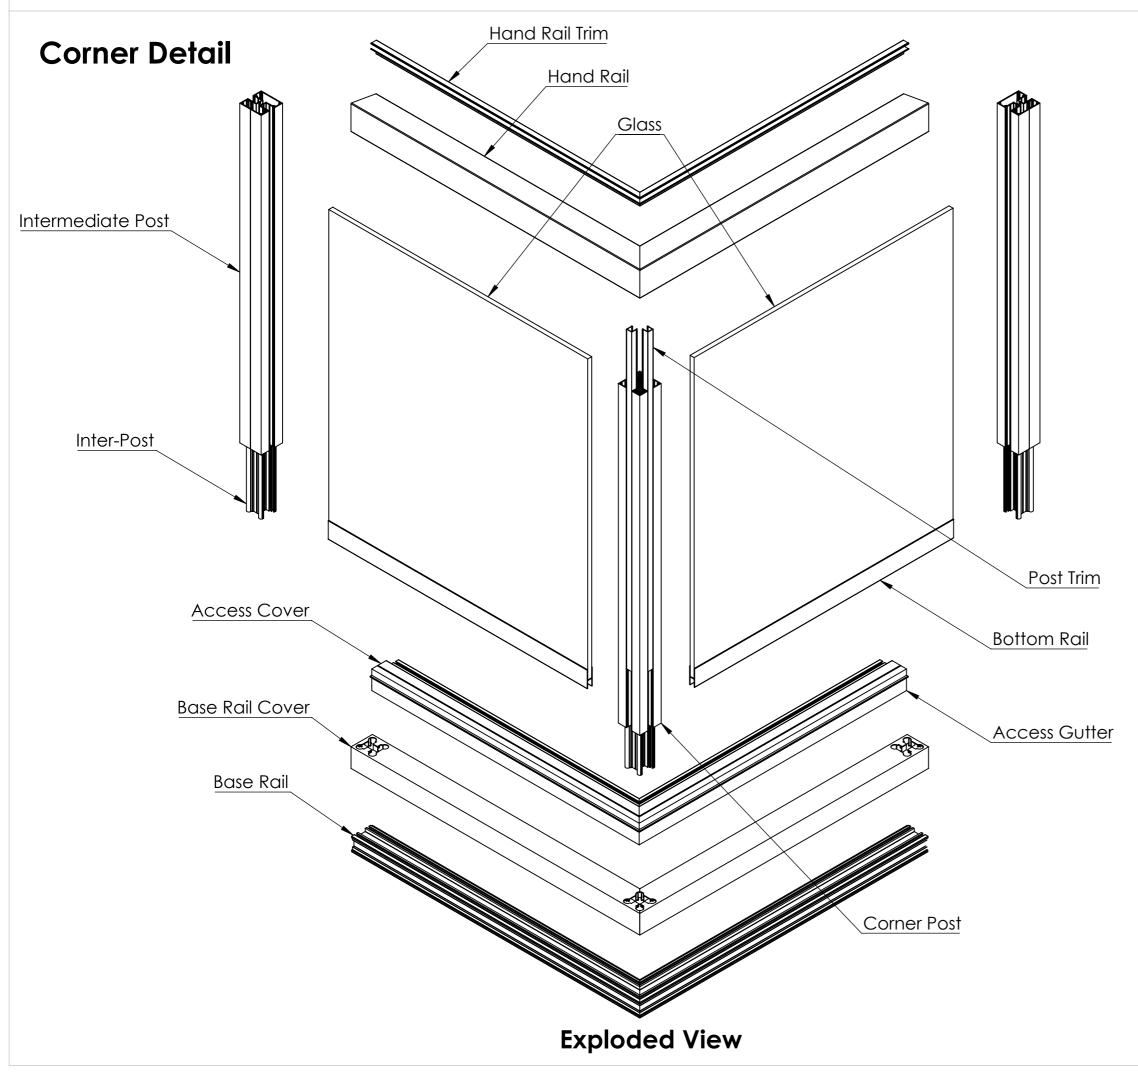

## (AliRail - AliRail Profile) - (Standard Drawing)

Side of balcony

|  | <b>Notes.</b><br>This is an example balcony, the options are configurable.                                                                                                                                                                                            |                      |                      |                |  |  |  |
|--|-----------------------------------------------------------------------------------------------------------------------------------------------------------------------------------------------------------------------------------------------------------------------|----------------------|----------------------|----------------|--|--|--|
|  |                                                                                                                                                                                                                                                                       |                      |                      |                |  |  |  |
|  | Customer Sign Off. Sign                                                                                                                                                                                                                                               |                      |                      |                |  |  |  |
|  |                                                                                                                                                                                                                                                                       |                      |                      |                |  |  |  |
|  | Date                                                                                                                                                                                                                                                                  |                      |                      |                |  |  |  |
|  | Record Of Revision Changes.                                                                                                                                                                                                                                           |                      |                      |                |  |  |  |
|  | 1. Creation of drawing (V1)                                                                                                                                                                                                                                           |                      |                      |                |  |  |  |
|  | <b>Colour;</b> Any standard<br>RAL colour                                                                                                                                                                                                                             |                      |                      |                |  |  |  |
|  | Delivery and Storage.<br>When components are delivered please ensure they are<br>inspected and stored flat, also please ensure they are<br>stored out of the sun. Do not store components upright.<br>Product Details:<br>Example Balcony Size 3.5 metres x 1.5 metre |                      |                      |                |  |  |  |
|  |                                                                                                                                                                                                                                                                       |                      |                      |                |  |  |  |
|  | Alideck is prohibited.                                                                                                                                                                                                                                                |                      |                      |                |  |  |  |
|  |                                                                                                                                                                                                                                                                       |                      |                      |                |  |  |  |
|  | Drawing Title:<br>(AliRail - AliRail Profile) - (Standard Drawing)<br>Product:<br>AliRail Profile                                                                                                                                                                     |                      |                      |                |  |  |  |
|  |                                                                                                                                                                                                                                                                       |                      |                      |                |  |  |  |
|  | <b>Date</b><br>10-11-20                                                                                                                                                                                                                                               | Page Size<br>A3 (L)  | <b>Scale</b><br>DNS  | Drawn<br>Shyam |  |  |  |
|  | Issuer                                                                                                                                                                                                                                                                | Sequence             | (Tol)                | Rev            |  |  |  |
|  | MIL                                                                                                                                                                                                                                                                   | 000001               | +/-<br>1mm           | V1             |  |  |  |
|  | If In any doubt<br>about details on<br>this drawing call<br>us on 01622 235 672                                                                                                                                                                                       |                      | <b>Finish</b><br>PPC | Page<br>3 of 4 |  |  |  |
|  | 03 011 01 022 233 6/2                                                                                                                                                                                                                                                 | 3rd Angle Projection |                      |                |  |  |  |