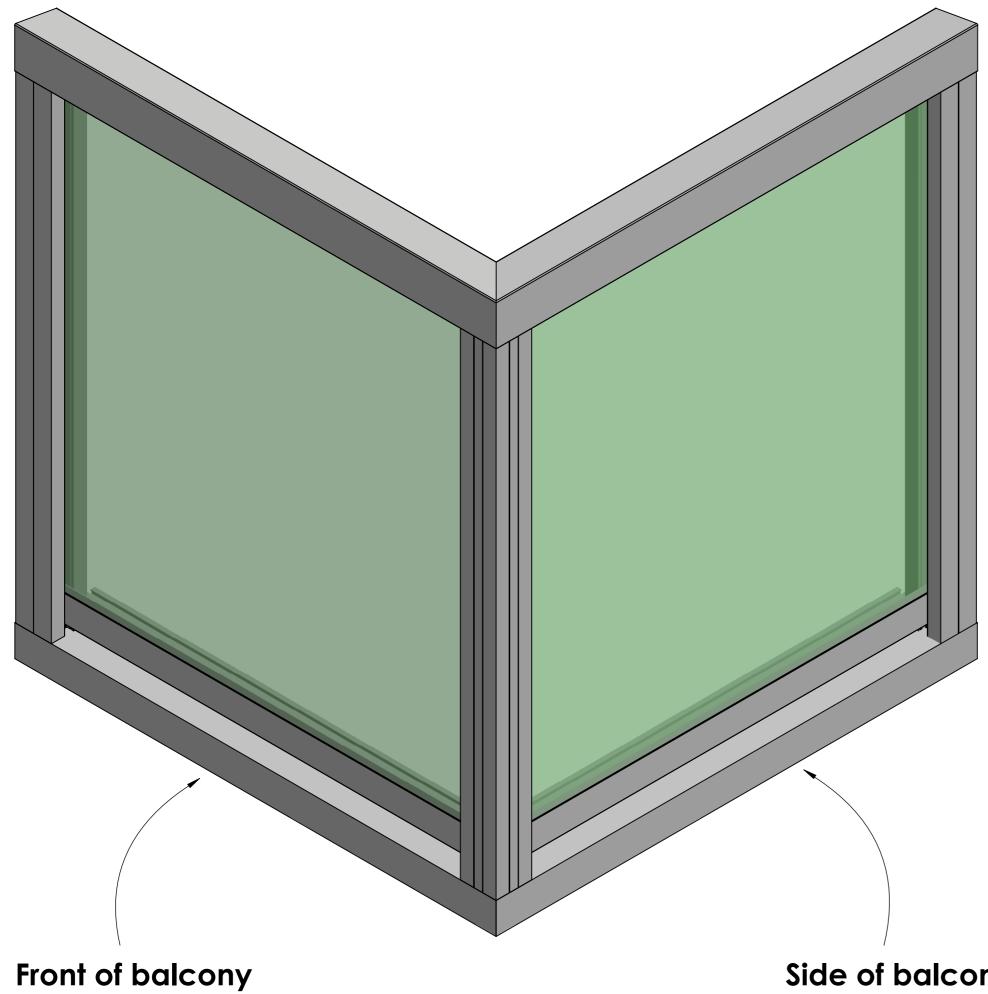

## (AliRail - AliRail Profile) - (Standard Drawing)

Side of balcony

|  | <b>Notes.</b><br>This is an example balcony, the options are configurable.                                                                                                                                                                                            |                      |                      |                |  |  |  |
|--|-----------------------------------------------------------------------------------------------------------------------------------------------------------------------------------------------------------------------------------------------------------------------|----------------------|----------------------|----------------|--|--|--|
|  |                                                                                                                                                                                                                                                                       |                      |                      |                |  |  |  |
|  | Customer Sign Off. Sign                                                                                                                                                                                                                                               |                      |                      |                |  |  |  |
|  |                                                                                                                                                                                                                                                                       |                      |                      |                |  |  |  |
|  | Date                                                                                                                                                                                                                                                                  |                      |                      |                |  |  |  |
|  | Record Of Revision Changes.                                                                                                                                                                                                                                           |                      |                      |                |  |  |  |
|  | 1. Creation of drawing (V1)                                                                                                                                                                                                                                           |                      |                      |                |  |  |  |
|  | <b>Colour;</b> Any standard<br>RAL colour                                                                                                                                                                                                                             |                      |                      |                |  |  |  |
|  | Delivery and Storage.<br>When components are delivered please ensure they are<br>inspected and stored flat, also please ensure they are<br>stored out of the sun. Do not store components upright.<br>Product Details:<br>Example Balcony Size 3.5 metres x 1.5 metre |                      |                      |                |  |  |  |
|  |                                                                                                                                                                                                                                                                       |                      |                      |                |  |  |  |
|  | Alideck is prohibited.                                                                                                                                                                                                                                                |                      |                      |                |  |  |  |
|  |                                                                                                                                                                                                                                                                       |                      |                      |                |  |  |  |
|  | Drawing Title:<br>(AliRail - AliRail Profile) - (Standard Drawing)<br>Product:<br>AliRail Profile                                                                                                                                                                     |                      |                      |                |  |  |  |
|  |                                                                                                                                                                                                                                                                       |                      |                      |                |  |  |  |
|  | <b>Date</b><br>10-11-20                                                                                                                                                                                                                                               | Page Size<br>A3 (L)  | <b>Scale</b><br>DNS  | Drawn<br>Shyam |  |  |  |
|  | Issuer                                                                                                                                                                                                                                                                | Sequence             | (Tol)                | Rev            |  |  |  |
|  | MIL                                                                                                                                                                                                                                                                   | 000001               | +/-<br>1mm           | V1             |  |  |  |
|  | If In any doubt<br>about details on<br>this drawing call<br>us on 01622 235 672                                                                                                                                                                                       |                      | <b>Finish</b><br>PPC | Page<br>3 of 4 |  |  |  |
|  | 03 011 01 022 233 6/2                                                                                                                                                                                                                                                 | 3rd Angle Projection |                      |                |  |  |  |