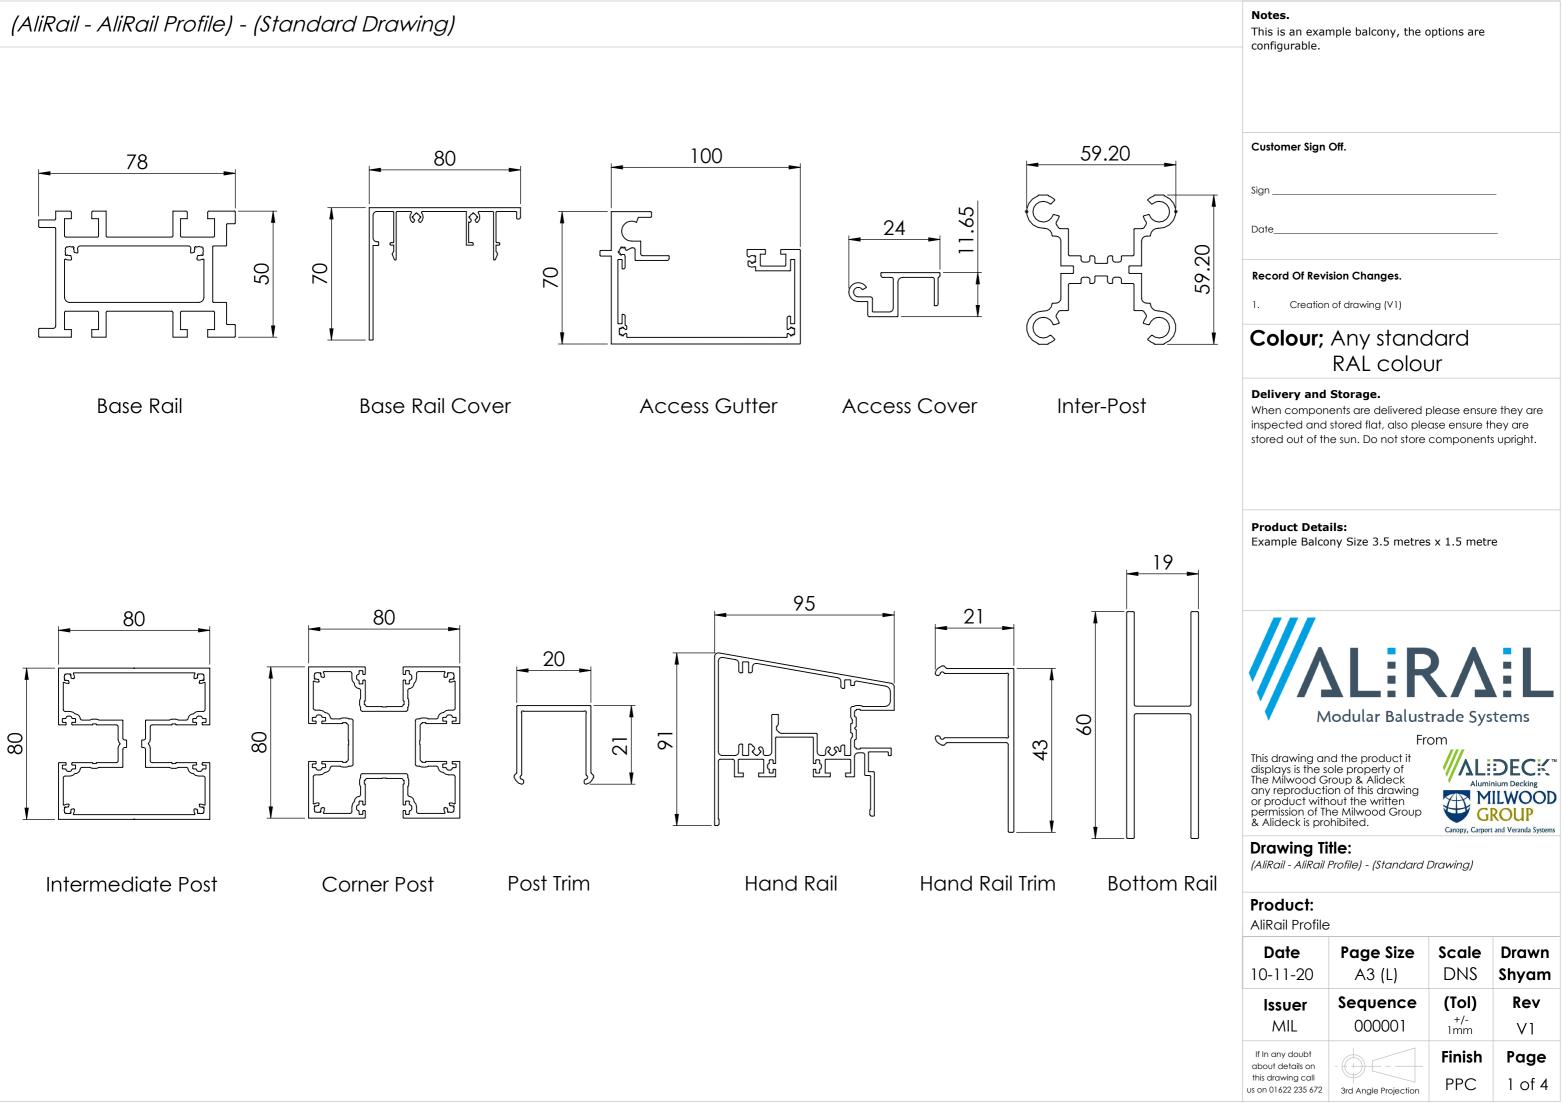

(AliRail - AliRail Profile) - (Standard Drawing)

|  | <b>Notes.</b><br>This is an example balcony, the options are configurable.                                                                                                                                                                                                                                                                                                  |                       |                      |                |  |  |  |
|--|-----------------------------------------------------------------------------------------------------------------------------------------------------------------------------------------------------------------------------------------------------------------------------------------------------------------------------------------------------------------------------|-----------------------|----------------------|----------------|--|--|--|
|  |                                                                                                                                                                                                                                                                                                                                                                             |                       |                      |                |  |  |  |
|  |                                                                                                                                                                                                                                                                                                                                                                             |                       |                      |                |  |  |  |
|  |                                                                                                                                                                                                                                                                                                                                                                             |                       |                      |                |  |  |  |
|  | Sign                                                                                                                                                                                                                                                                                                                                                                        |                       |                      |                |  |  |  |
|  |                                                                                                                                                                                                                                                                                                                                                                             | _                     |                      |                |  |  |  |
|  | Record Of Revision Changes.         1. Creation of drawing (V1) <b>Colour;</b> Any standard RAL colour <b>Delivery and Storage.</b> When components are delivered please ensure they are inspected and stored flat, also please ensure they are stored out of the sun. Do not store components upright. <b>Product Details:</b> Example Balcony Size 3.5 metres x 1.5 metre |                       |                      |                |  |  |  |
|  |                                                                                                                                                                                                                                                                                                                                                                             |                       |                      |                |  |  |  |
|  |                                                                                                                                                                                                                                                                                                                                                                             |                       |                      |                |  |  |  |
|  |                                                                                                                                                                                                                                                                                                                                                                             |                       |                      |                |  |  |  |
|  |                                                                                                                                                                                                                                                                                                                                                                             |                       |                      |                |  |  |  |
|  |                                                                                                                                                                                                                                                                                                                                                                             |                       |                      |                |  |  |  |
|  | Addular Balustrade Systems<br>From<br>This drawing and the product it<br>displays is the sole property of<br>The Milwood Group & Alideck<br>any reproduction of this drawing<br>product without the written<br>permission of The Milwood Group<br>& Alideck is prohibited.                                                                                                  |                       |                      |                |  |  |  |
|  |                                                                                                                                                                                                                                                                                                                                                                             |                       |                      |                |  |  |  |
|  | Drawing Title:<br>(AliRail - AliRail Profile) - (Standard Drawing)<br>Product:<br>AliRail Profile                                                                                                                                                                                                                                                                           |                       |                      |                |  |  |  |
|  |                                                                                                                                                                                                                                                                                                                                                                             |                       |                      |                |  |  |  |
|  | <b>Date</b><br>10-11-20                                                                                                                                                                                                                                                                                                                                                     | Page Size<br>A3 (L)   | <b>Scale</b><br>DNS  | Drawn<br>Shyam |  |  |  |
|  | Issuer                                                                                                                                                                                                                                                                                                                                                                      | Sequence              | (Tol)                | Rev            |  |  |  |
|  | MIL                                                                                                                                                                                                                                                                                                                                                                         | 000001                | +/-<br>1mm           | V1             |  |  |  |
|  | If In any doubt<br>about details on<br>this drawing call<br>us on 01622 235 672                                                                                                                                                                                                                                                                                             | - Of Angle Projection | <b>Finish</b><br>PPC | Page<br>2 of 4 |  |  |  |
|  |                                                                                                                                                                                                                                                                                                                                                                             | Sid Angle Hojechori   |                      |                |  |  |  |