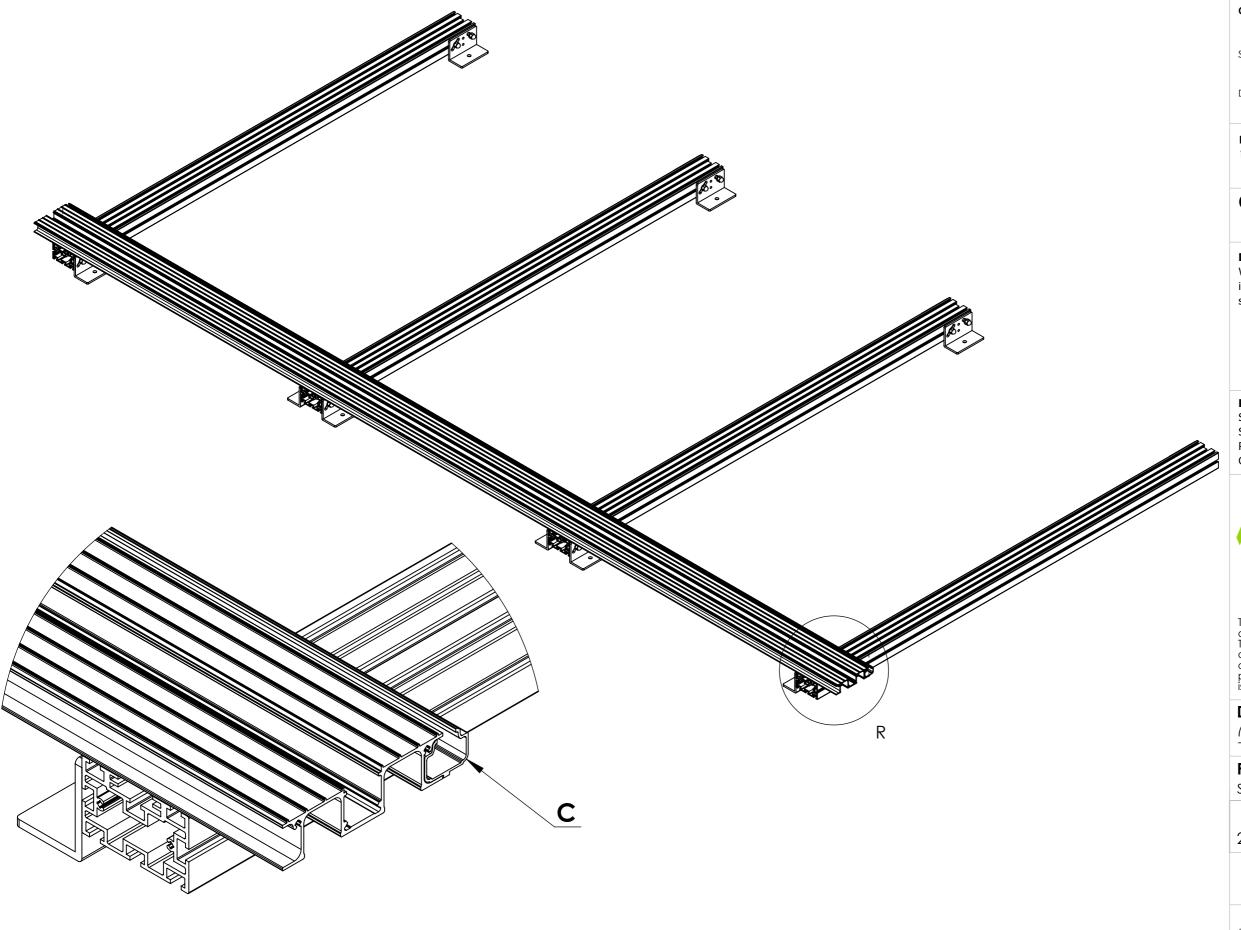

**DETAIL R** 

# **Step 3**: Simply push or tap the Drainage Channel with a rubber mallet until the Channel is pushed all of the way into the edge of the Deck Board.