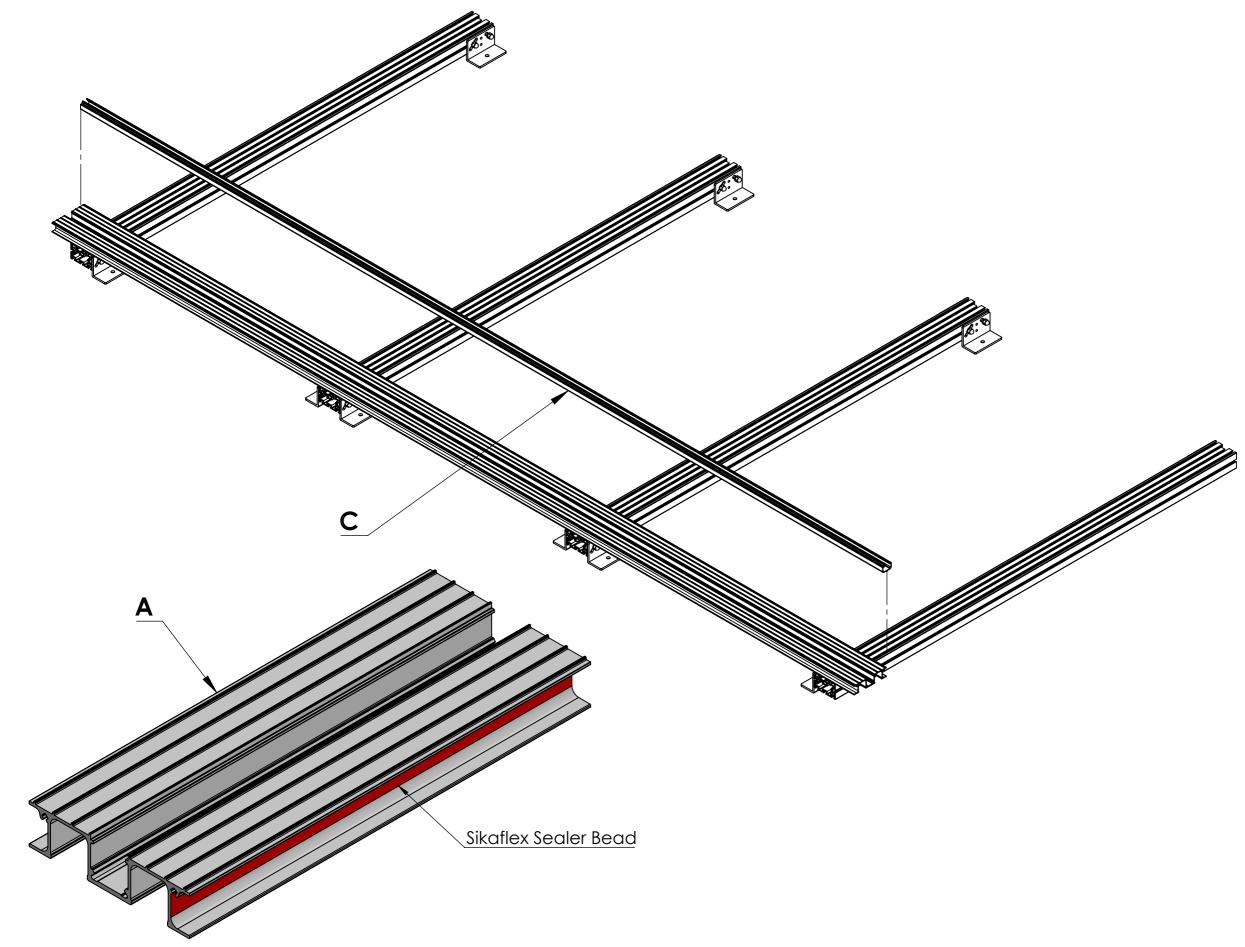

# Step 2 : Using the Sikaflex Sealer, please apply a liberal bead of Sealer into the side of the Deck Board Channel as shown in the drawing.