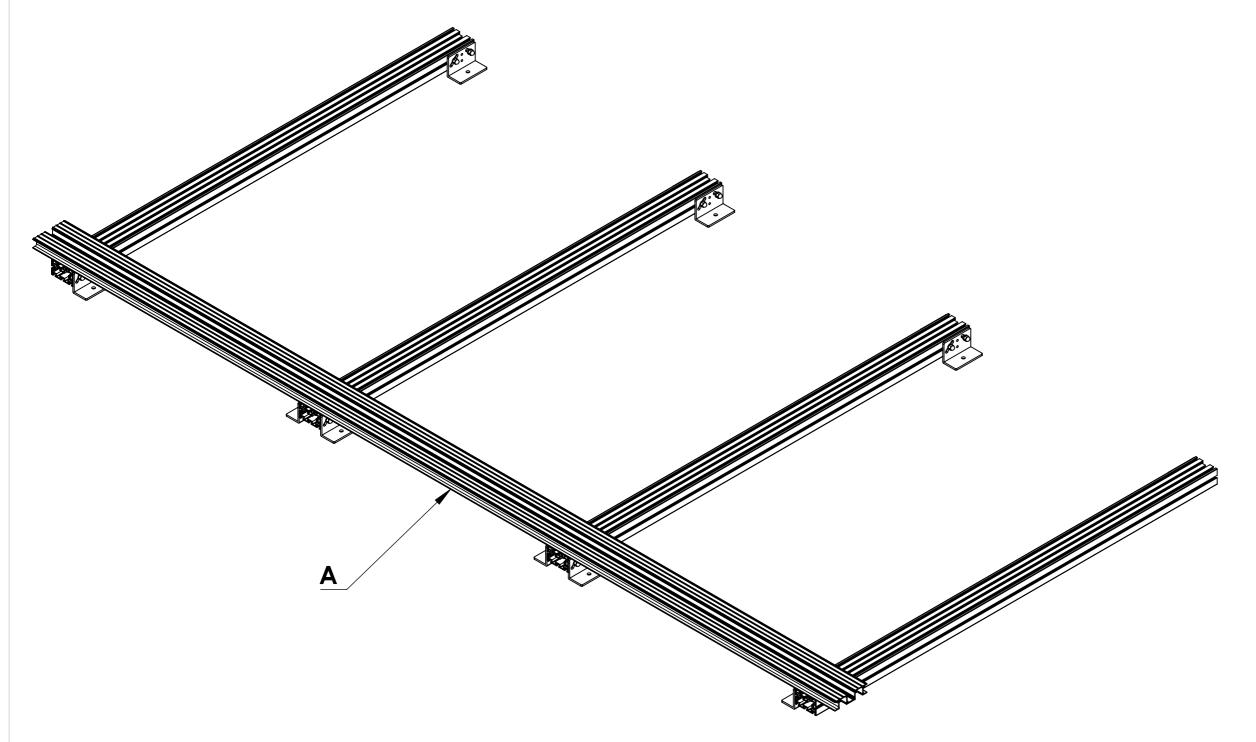

### Drawing Title:

(Alideck - Balcony Drainage System) - (Installation Guide)

#### Product:

| Senior Balcony Board                     |                      |                     |                |  |
|------------------------------------------|----------------------|---------------------|----------------|--|
| <b>Date</b> 29-09-20                     | Page Size<br>A3 (L)  | <b>Scale</b><br>DNS | Drawn<br>Shyam |  |
| <b>Issuer</b><br>MIL                     | Sequence<br>000001   | (Tol)<br>+/-<br>1mm | <b>Rev</b>     |  |
| If In any doubt about details on         |                      | Finish              | Page           |  |
| this drawing call<br>us on 01622 235 672 | 3rd Angle Projection | PPC                 | 2 of 13        |  |

# Step 1 : Install the first Deck Board.



#### Notes.

Example Sections of Senior Balcony Board

| Customer Sign Off. |  |
|--------------------|--|
| Sign               |  |
| Date               |  |

#### Record Of Revision Changes.

. Creation of drawing (V1)

## **Colour**; Any Standard RAL Colour

#### Delivery and Storage.

When components are delivered please ensure they are inspected and stored flat, also please ensure they are stored out of the sun. Do not store components upright.

#### **Product Details:**

Senior Balcony Board, Senior Balcony Board Clip, Senior Balcony Board Drainage Channel, Low Joist, Pedestal Bracket, Gutter Channel, Board End Plates, Gutter End Plate & Spigot Outlet



rom

This drawing and the product it displays is the sole property of The Milwood Group any reproduction of this drawing or produ