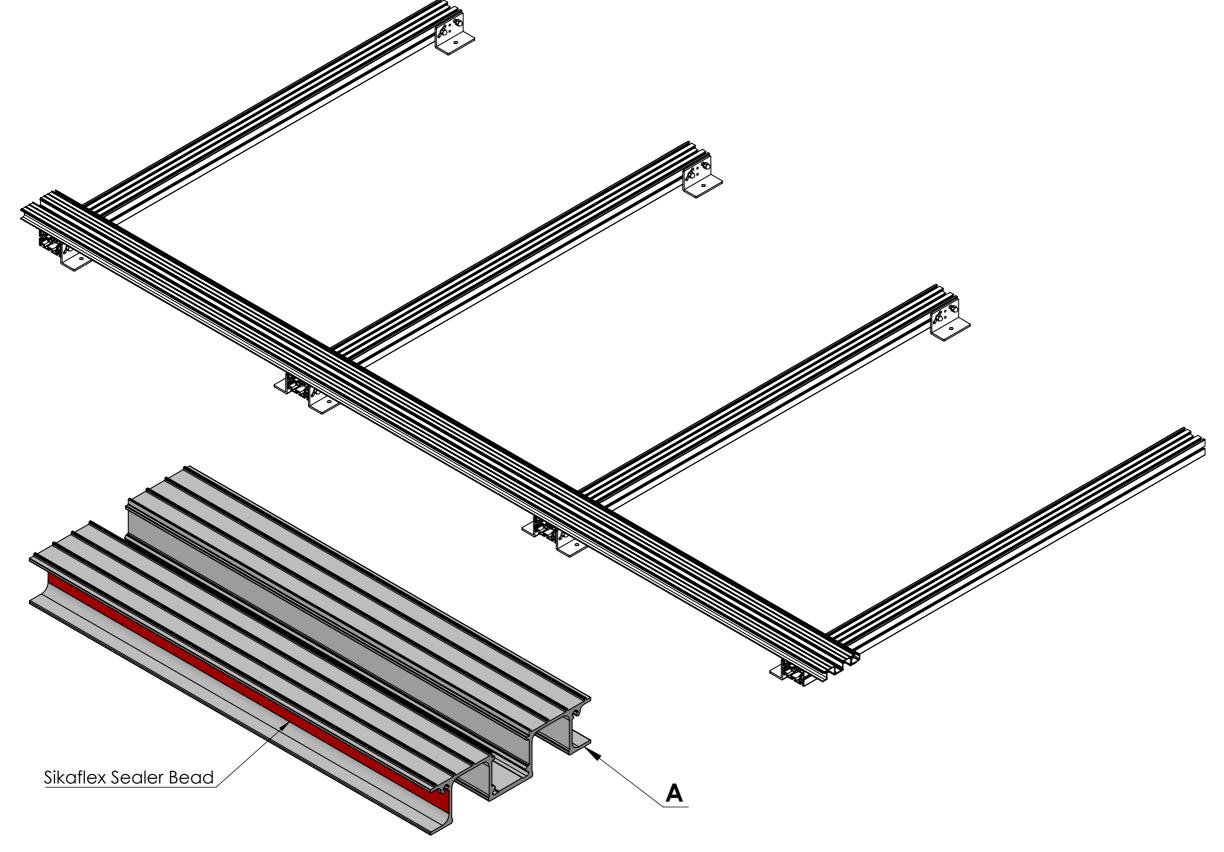

# Step 2 : Using the Sikaflex Sealer, please apply a liberal bead of Sealer into the side of the Deck Board Channel as shown in the drawing.