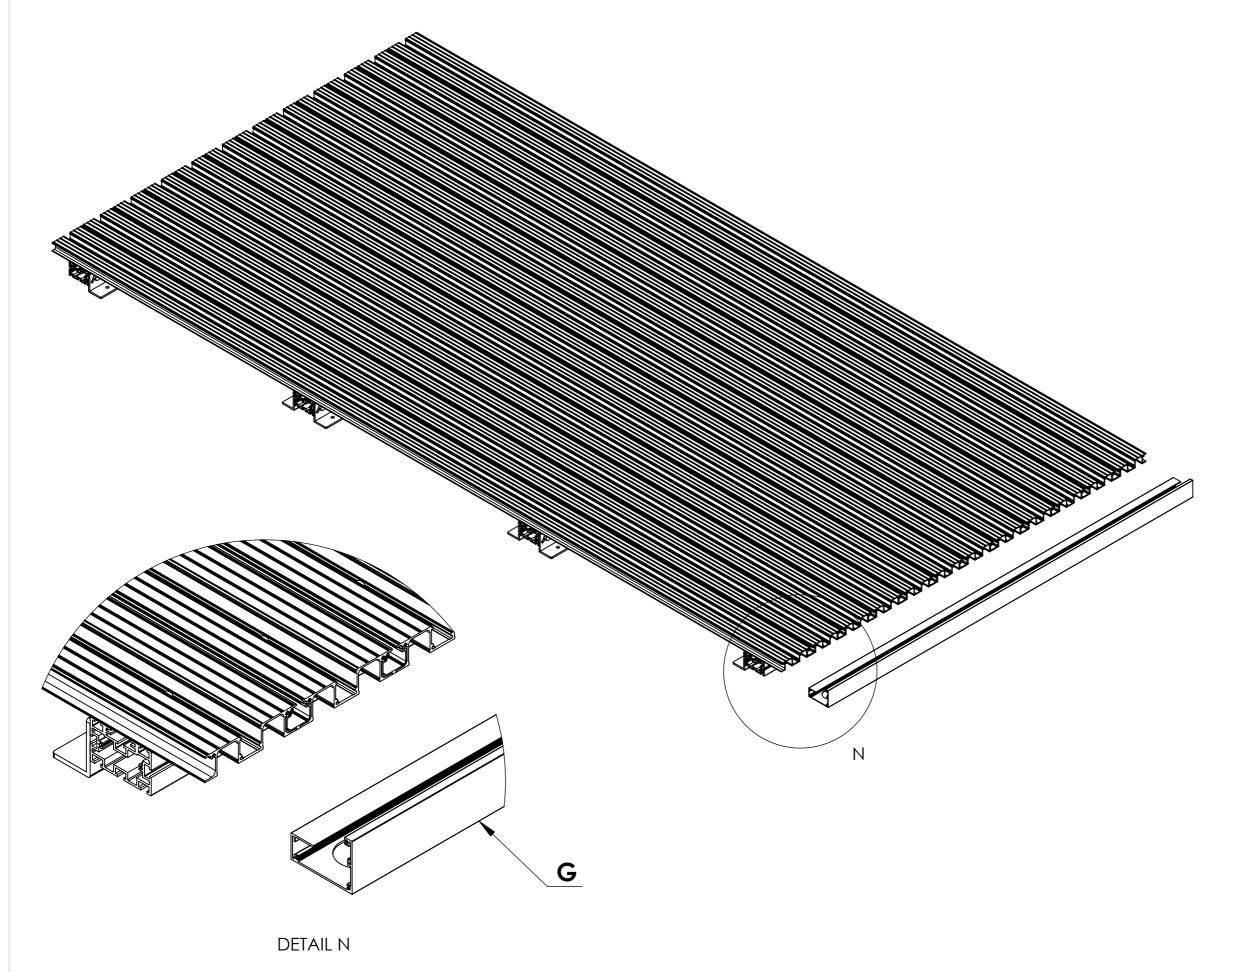

Step 6 : Once all of the Drain Channels are installed now its time to install your Drainage Gutter at the ends of the Boards.