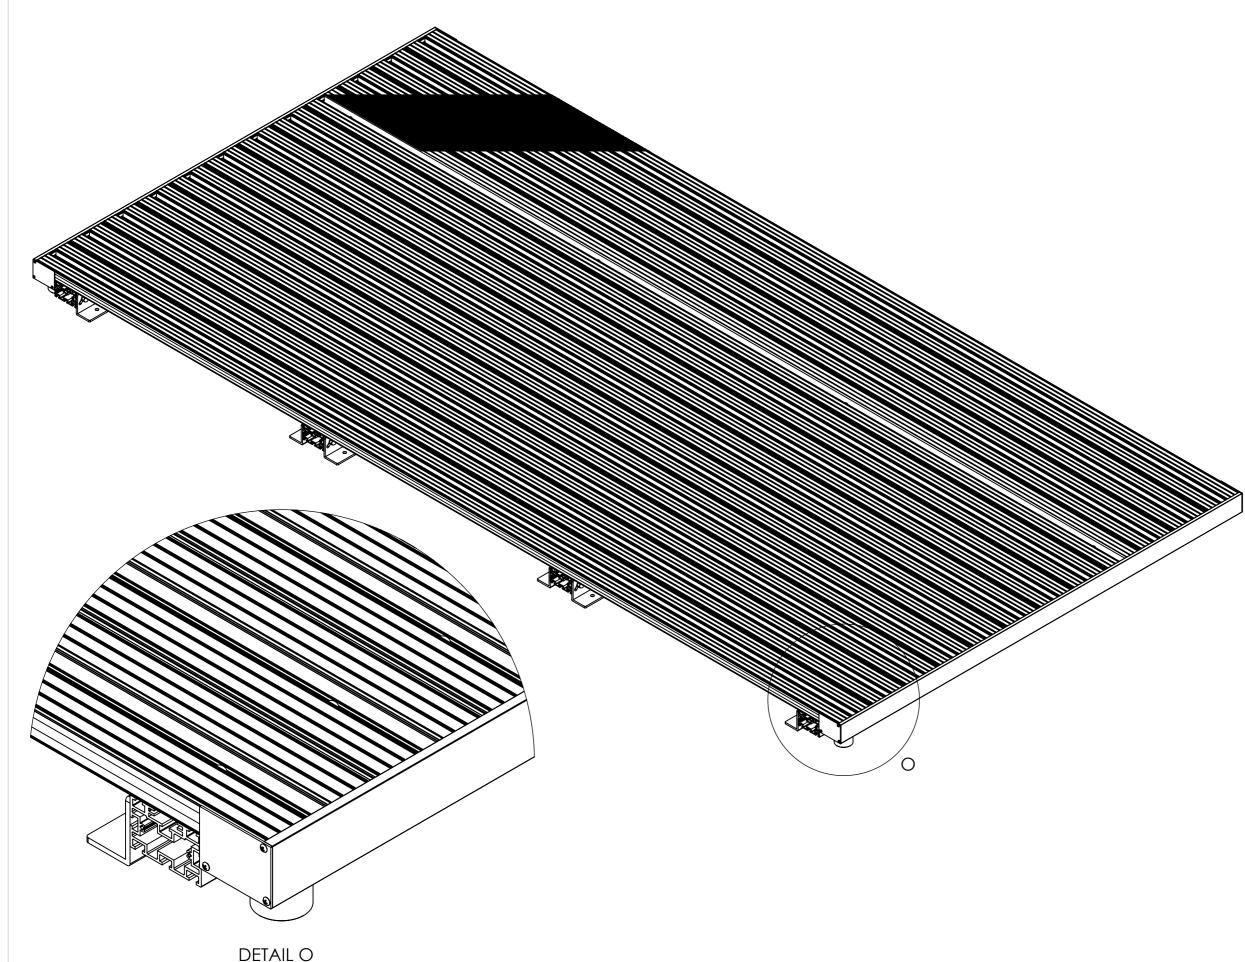

(Alideck - Balcony Drainage System) - (Installation Guide) Step 8 : Then you need to fix your Gutter into position, to do this simply clamp the Gutter Channel onto the end of the Boards and drill a 3mm hole though the centre of the Board and through the horizontal lip on the Gutter and using a Self Driller fix into position. Customer Sign Off. Horizontal Lip

**DETAIL O** 

Example Sections of Senior Balcony Board