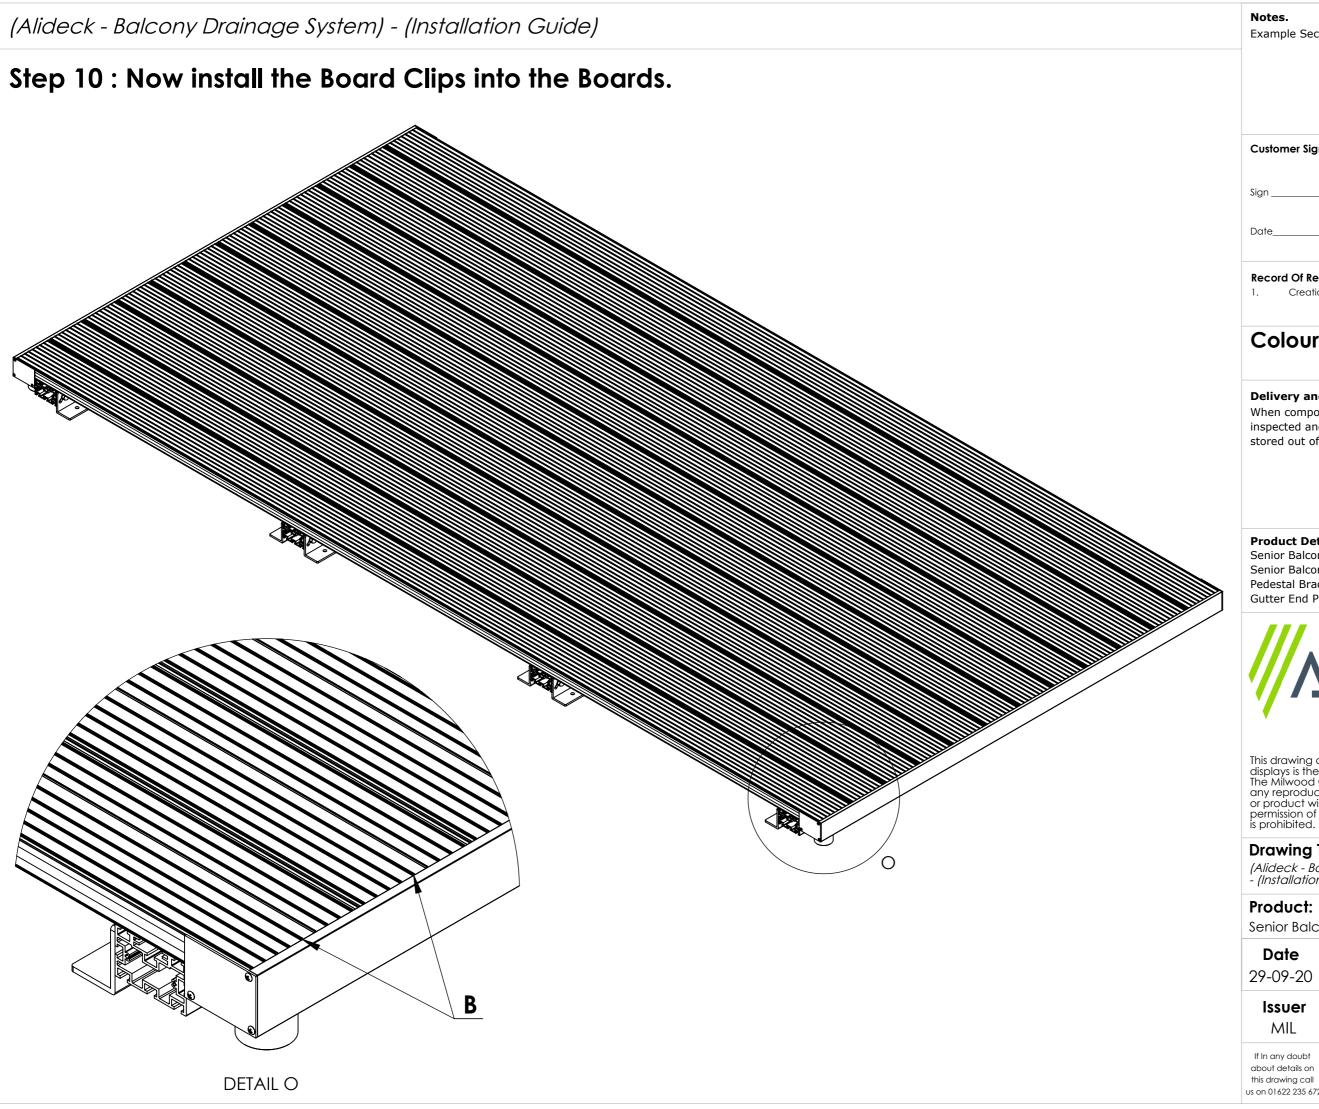

# Step 9: Repeat the process through each and every Deck Board and then repeat the process on the other Gutter to the other end of the deck platform.