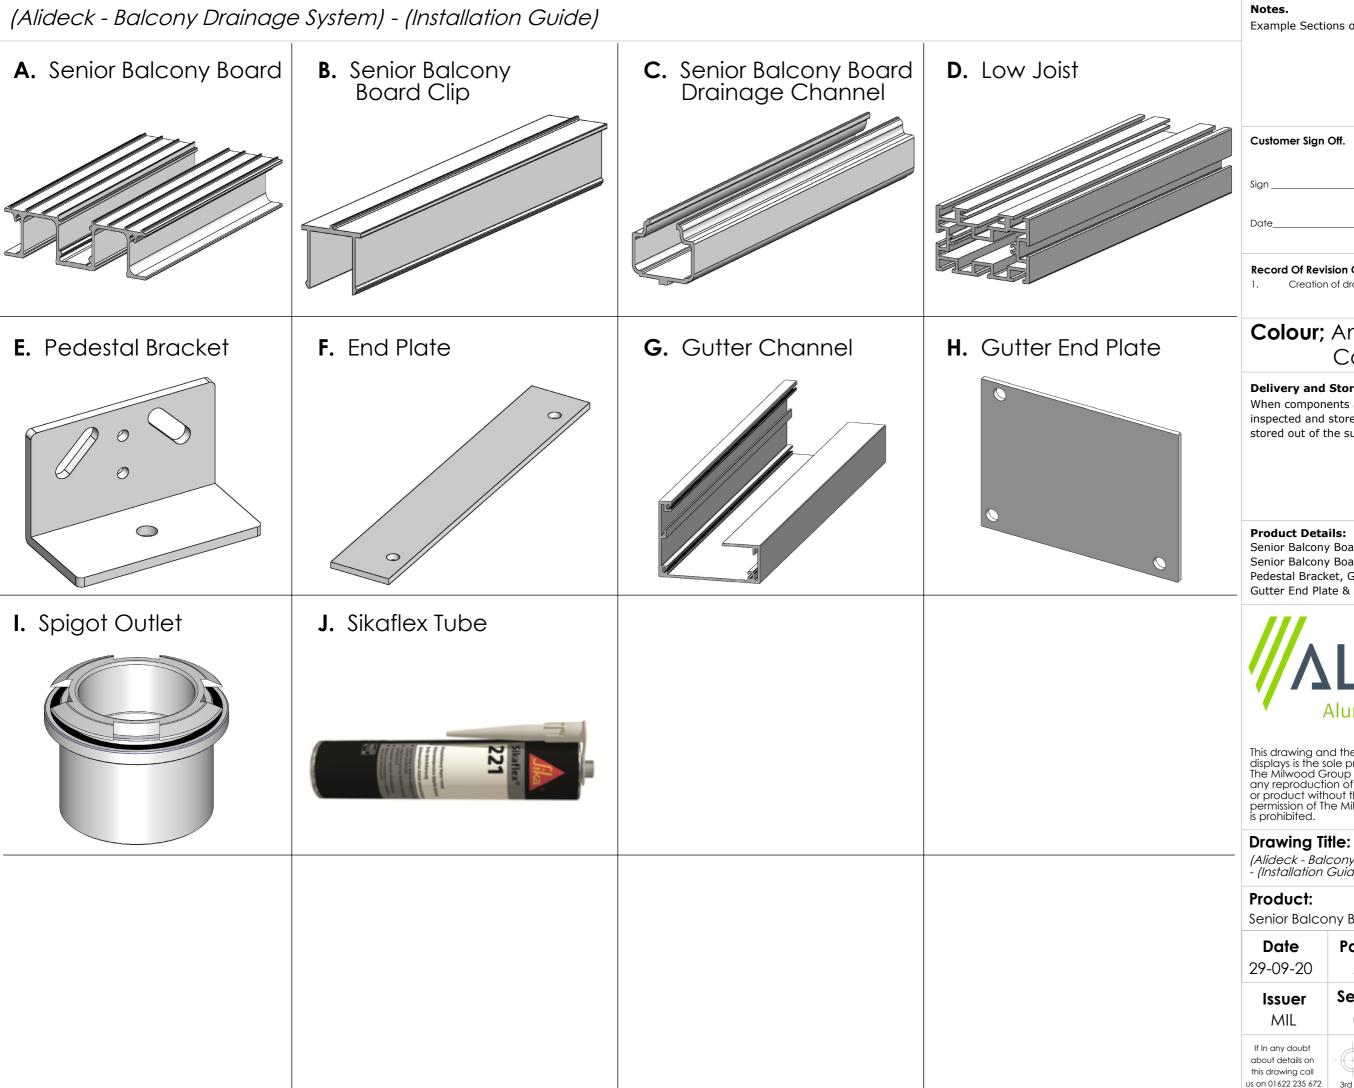

Example Sections of Senior Balcony Board

#### Notes.

Example Sections of Senior Balcony Board

| Customer Sign Off. |  |
|--------------------|--|
| Sign               |  |
| Date               |  |