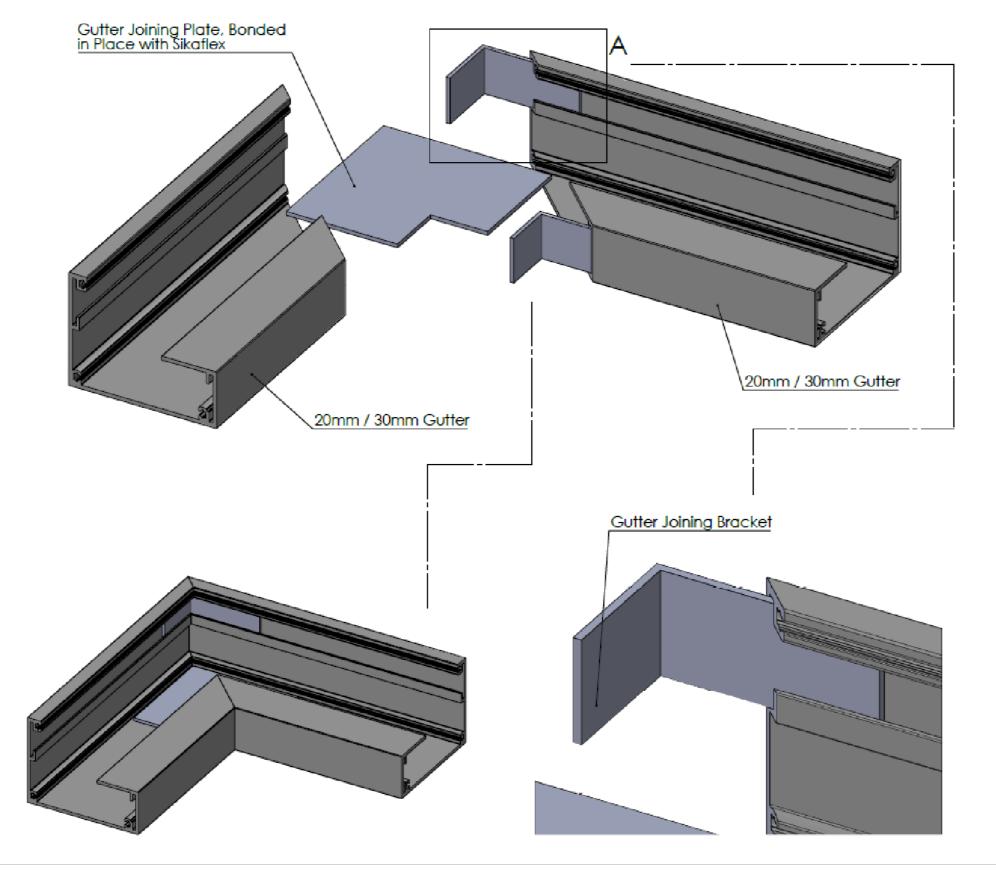

## 45° Gutter joining method for installations that require the Gutter to turn corners, please use the following method:

- 1. Cut Gutters to length and mitre corners. Insert Drainage Outlet Spigot at desired point if required (having taken into account matching to a downpipe through the steelwork).
- 2. Install Gutter to steel framework.
- 3. Fix each Joining Plate 1 through the vertical face of the Gutter.
- 4. Install Joining Plates 1 & 2 as shown below, ensuring to apply a continuous bead of Sikaflex sealer around the edge of all Joining Plates.