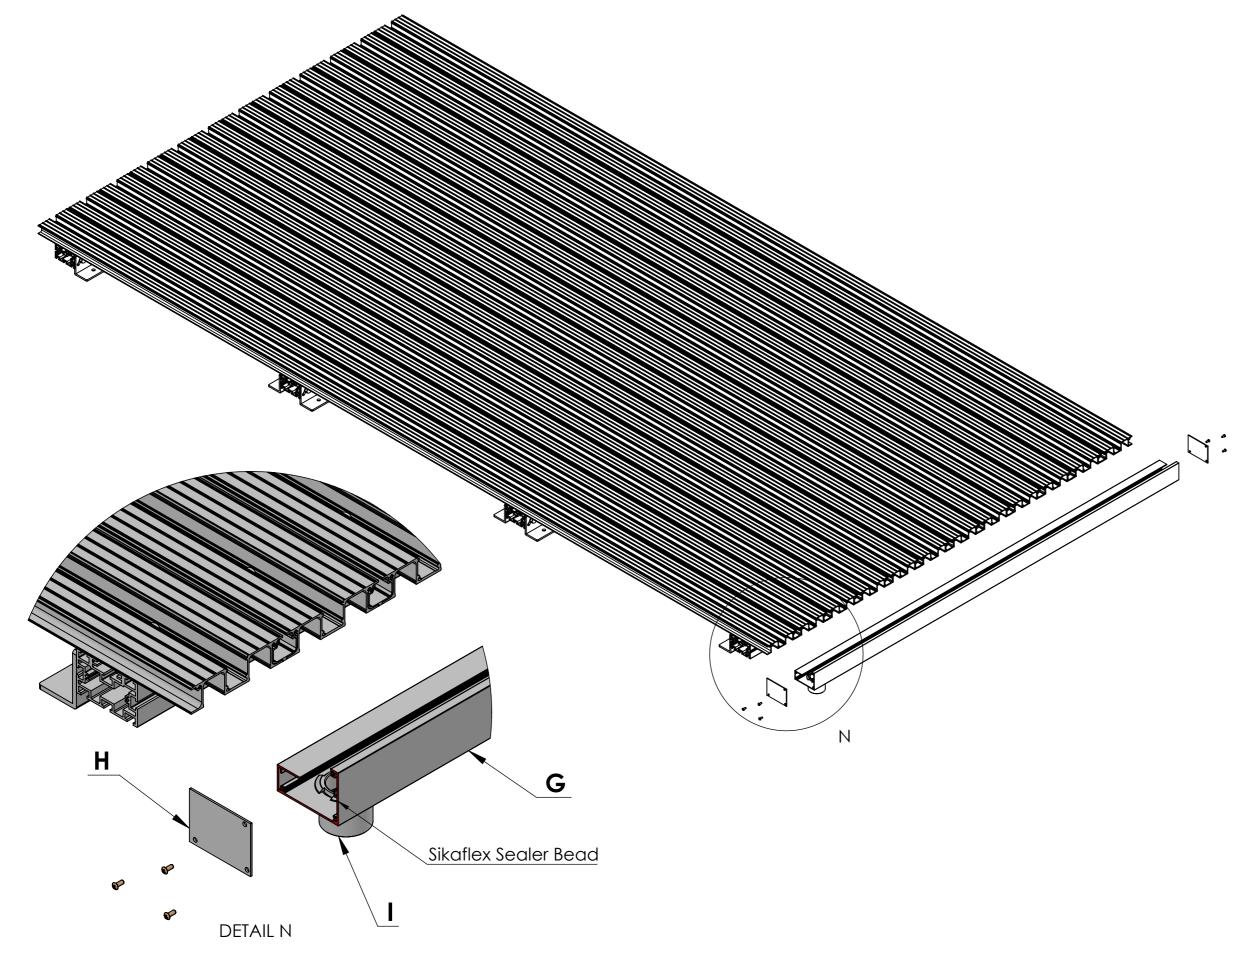

# Step 7 : Once you have cut your Gutter to the correct length you need to add the End Caps and the Spigot Outlet and seal all corners using the Sikaflex Sealer.