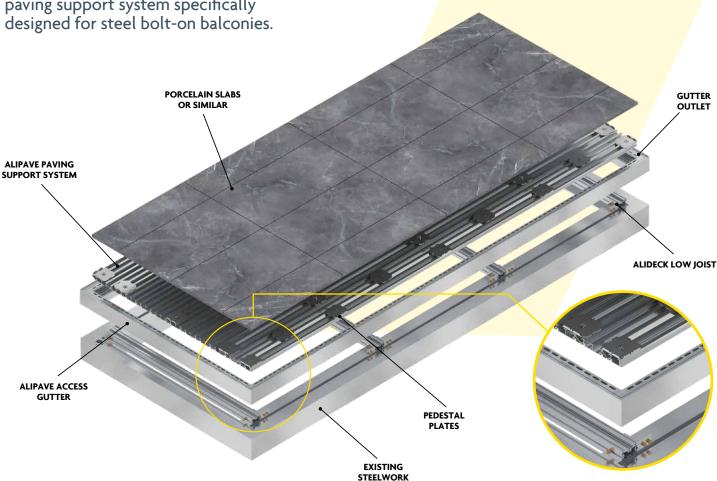

# **ALIPAVE SYSTEM**

A1 FIRE RATED

Specification Datasheet

AliPave is a modular aluminium A rated paving support system specifically

# AliPave Profile

- Fire Resistance: A1
- Material: 6063 T6 Structural Grade Aluminium
- Dimensions: 130mm wide x 27mm high
- Weight: 1.798 KG Per Linear Metre
- Standard Stock Lengths: 6m
- Colour: Mill Finish Aluminium
- Warranty: 30 years
- Life Expectancy: 60 years

# Access Gutter & Cover

- Fire Resistance: A1
- Material: 6063 T6 Structural Grade Aluminium
- Dimensions: 110mm high 100mm wide
- Weight: 4.335 KG
- Standard Stock Lengths: 6m
- Colour: Mill Finish Aluminium
- Warranty: 30 years
- Life Expectancy: 60 years

# Pedestal Plates

- Fire Resistance: A1
- Material: 6063 T6 Structural Grade
- Dimensions: 120mm x 120mm x 2mm thick
- Weight: 0.075KG
- Colour: Mill Finish Aluminium
- Warranty: 30 years
- Life Expectancy: 60 years