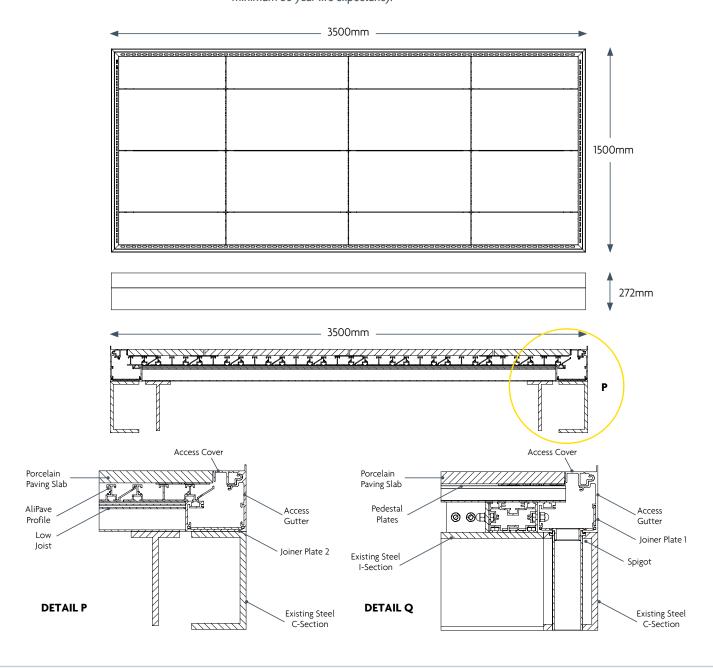

# AliPave Profile

- Fire Resistance: A1
- Material: 6063 T6 Structural Grade Aluminium
- Dimensions: 130mm wide x 27mm high
- Weight: 1.798 KG Per Linear Metre
- Standard Stock Lengths: 6m
- Colour: Mill Finish Aluminium
- Warranty: 30 years
- Life Expectancy: 60 years

# Access Gutter & Cover

- Fire Resistance: A1
- Material: 6063 T6 Structural Grade Aluminium
- Dimensions: 110mm high 100mm wide
- Weight: 4.335 KG
- Standard Stock Lengths: 6m
- Colour: Mill Finish Aluminium
- Warranty: 30 years
- Life Expectancy: 60 years

# Pedestal Plates

- Fire Resistance: A1
- Material: 6063 T6 Structural Grade
- Dimensions: 120mm x 120mm x 2mm thick
- Weight: 0.075KG
- Colour: Mill Finish Aluminium
- Warranty: 30 years
- Life Expectancy: 60 years

### Warranty

The AliPave System is supplied with a 30 Year Warranty against splitting, cracking, warping, splintering, rotting, twisting and material or manufacturing defects. It has a minimum 60 year life expectancy.