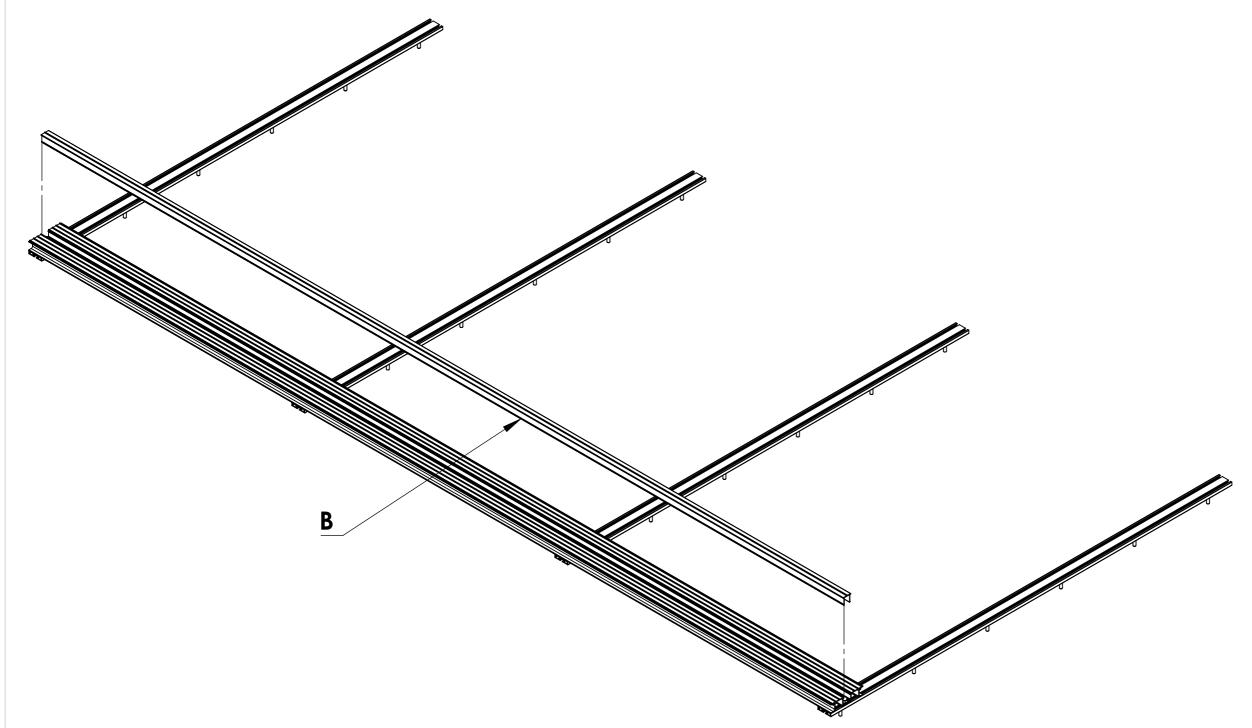

nnel & Optional Drainage Channel) - (Installation Guide)

### Product:

| Soriioi Baicorry Board                   |                      |                     |                |  |
|------------------------------------------|----------------------|---------------------|----------------|--|
| <b>Date</b> 19-06-20                     | Page Size<br>A3 (L)  | <b>Scale</b><br>DNS | Drawn<br>Shyam |  |
| <b>Issuer</b><br>MIL                     | Sequence<br>000001   | (Tol)<br>+/-<br>1mm | Rev<br>V1      |  |
| If In any doubt about details on         |                      | Finish              | Page           |  |
| this drawing call<br>us on 01622 235 672 | 3rd Angle Projection | PPC                 | 4 of 9         |  |

# Step 3: Attach the first Board Clip to the first Board as shown



### lotes.

Example Sections of Senior Balcony Board

| _       |      |      |  |
|---------|------|------|--|
| ustomer | Sian | Off. |  |

un.

Date

### Record Of Revision Changes.

. Creation of drawing (V1)

# **Colour**; Any Standard RAL Colour

### Delivery and Storage.

When components are delivered please ensure they are inspected and stored flat, also please ensure they are stored out of the sun. Do not store components upright.

### **Product Details:**

Senior Balcony Board, Senior Balcony Board Clip, Senior Balcony Board Drainage Channel and Triple Bolt Channel



-rom

This drawing and the product it displays is the sole property of The Milwood Group any reproduction of this drawing or product without the written permission of The Milwood Group is prohibited.



### Drawin