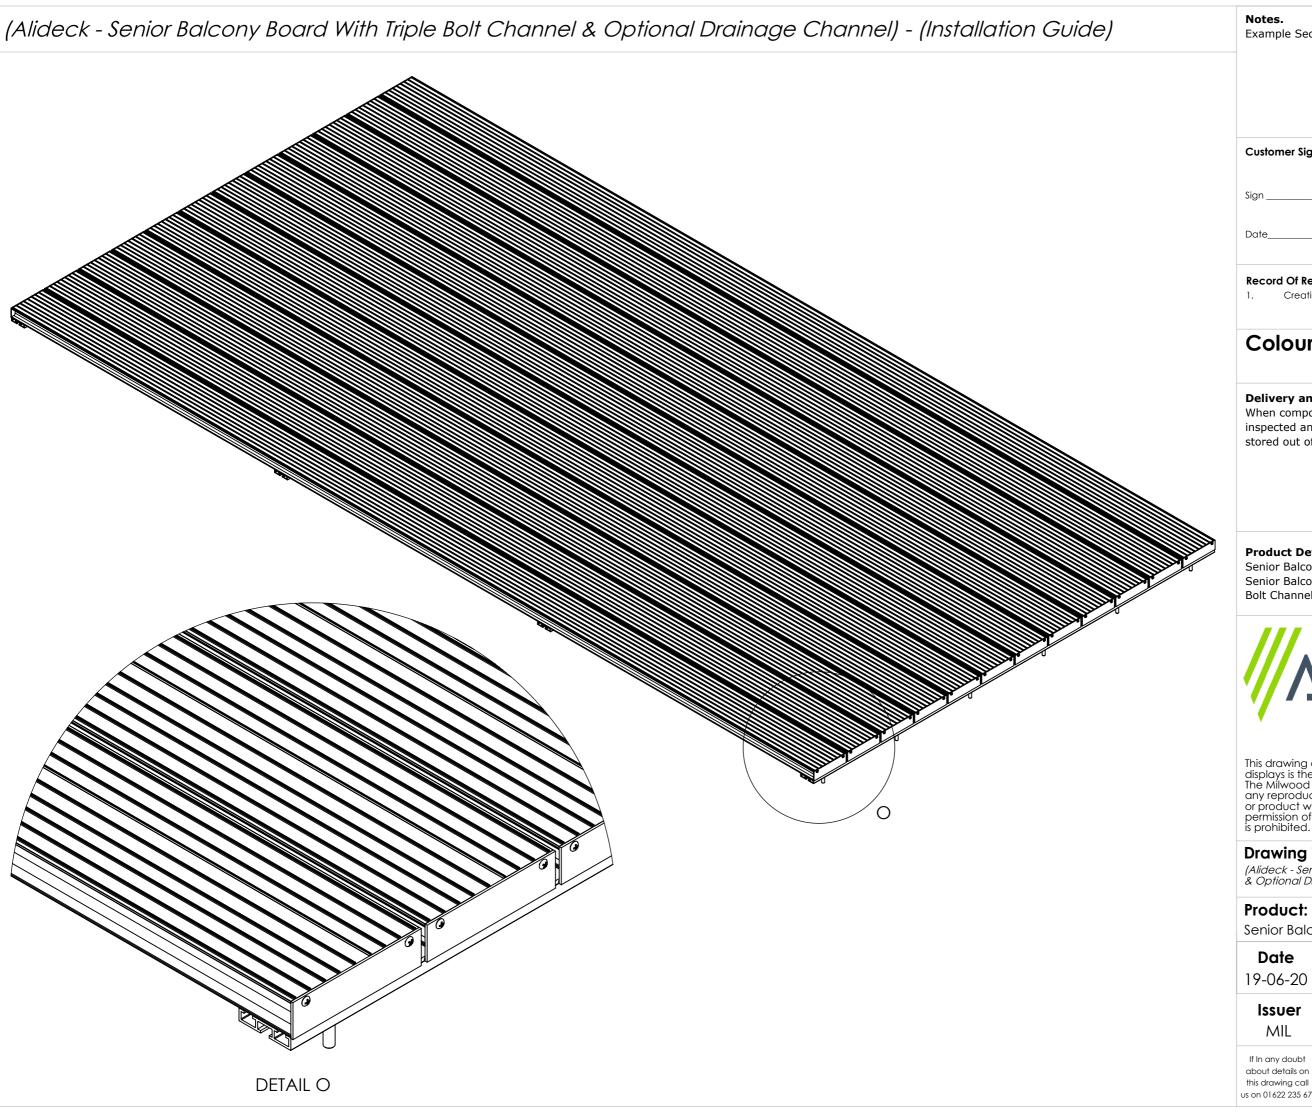

| (Alideck - Senior Balcony Board With Triple Bolt Channel & Optional Drainage Channel) - (Installation Guide) |                                        |                                          |                               | Notes. Example Section                                                          | ons of Senior Balco                                                            | ony Board                         |                                              |
|--------------------------------------------------------------------------------------------------------------|----------------------------------------|------------------------------------------|-------------------------------|---------------------------------------------------------------------------------|--------------------------------------------------------------------------------|-----------------------------------|----------------------------------------------|
| A. Senior Balcony Board                                                                                      | <b>B.</b> Senior Balcony<br>Board Clip | C. Senior Balcony Board Drainage Channel | <b>D.</b> Triple Bolt Channel |                                                                                 |                                                                                |                                   |                                              |
|                                                                                                              |                                        |                                          |                               | Customer Sign                                                                   | Off.                                                                           |                                   |                                              |
|                                                                                                              |                                        |                                          |                               | Sign                                                                            |                                                                                |                                   | _                                            |
|                                                                                                              |                                        |                                          |                               | Record Of Revis                                                                 | ision Changes.<br>In of drawing (V1)                                           |                                   |                                              |
| <b>E.</b> End Plate                                                                                          |                                        |                                          |                               |                                                                                 | Any Stand<br>Colour                                                            | dard R                            | ?AL                                          |
|                                                                                                              |                                        |                                          |                               | inspected and                                                                   | <b>Storage.</b> ents are delivered stored flat, also plate the sun. Do not sto | ease ensure                       | they are                                     |
|                                                                                                              |                                        |                                          |                               |                                                                                 | i <b>ils:</b><br>/ Board, Senior Bal<br>/ Board Drainage C                     |                                   |                                              |
|                                                                                                              |                                        |                                          |                               | <b>\\\\\\\\\\\\\\\\\\\\\\\\\\\\\\\\\\\\\</b>                                    | LED<br>Aluminium                                                               | EC  Decking                       | g                                            |
|                                                                                                              |                                        |                                          |                               | displays is the so<br>The Milwood Go<br>any reproduction                        | nd the product it<br>ole property of<br>roup<br>on of this drawing             |                                   | MILWOOD<br>GROUP<br>port and Veranda Systems |
|                                                                                                              |                                        |                                          |                               | Drawing Ti<br>(Alideck - Senio<br>& Optional Drai                               | <b>tle:</b><br>or Balcony Board Wi<br>inage Channel) - (Ir                     | ith Triple Bolt<br>Installation G | Channel<br>Guide)                            |
|                                                                                                              |                                        |                                          |                               | <b>Product:</b> Senior Balco                                                    | ny Board                                                                       |                                   |                                              |
|                                                                                                              |                                        |                                          |                               | <b>Date</b> 19-06-20                                                            | Page Size<br>A3 (L)                                                            | <b>Scale</b><br>DNS               | Drawn<br>Shyam                               |
|                                                                                                              |                                        |                                          |                               | <b>Issuer</b><br>MIL                                                            | Sequence<br>000001                                                             | (Tol)<br>+/-<br>1mm               | <b>Rev</b>                                   |
|                                                                                                              |                                        |                                          |                               | If In any doubt<br>about details on<br>this drawing call<br>us on 01622 235 672 | 3rd Angle Projection                                                           | Finish<br>PPC                     | Page<br>1 of 9                               |

Example Sections of Senior Balcony Board

| Customer Sign Off. |  |
|--------------------|--|
| Sign               |  |
| Date               |  |

### **Product Details:**

Senior Balcony Board, Senior Balcony Board Clip, Senior Balcony Board Drainage Channel and Triple

This drawing and the product it displays is the sole property of The Milwood Group any reproduction of this drawing or product without the written permission of The Milwood Group is prohibited.