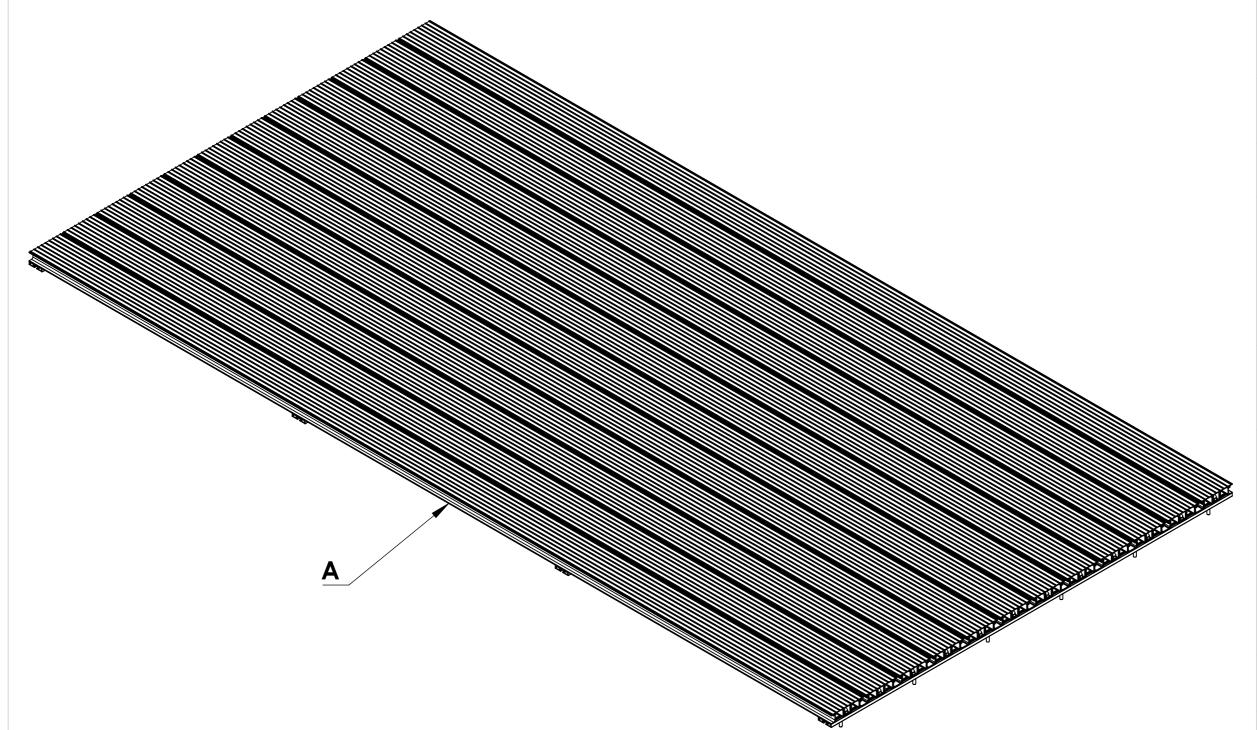

| (Alideck - Senior Balcony Board With Triple Bolt Channel & Optional Drainage Channel) - (Installation Guide) |                                        |                                          |                               | Notes. Example Section                                                          | ons of Senior Balco                                                            | ony Board                         |                                              |
|--------------------------------------------------------------------------------------------------------------|----------------------------------------|------------------------------------------|-------------------------------|---------------------------------------------------------------------------------|--------------------------------------------------------------------------------|-----------------------------------|----------------------------------------------|
| A. Senior Balcony Board                                                                                      | <b>B.</b> Senior Balcony<br>Board Clip | C. Senior Balcony Board Drainage Channel | <b>D.</b> Triple Bolt Channel |                                                                                 |                                                                                |                                   |                                              |
|                                                                                                              |                                        |                                          |                               | Customer Sign                                                                   | Off.                                                                           |                                   |                                              |
|                                                                                                              |                                        |                                          |                               | Sign                                                                            |                                                                                |                                   | _                                            |
|                                                                                                              |                                        |                                          |                               | Record Of Revis                                                                 | ision Changes.<br>In of drawing (V1)                                           |                                   |                                              |
| <b>E.</b> End Plate                                                                                          |                                        |                                          |                               |                                                                                 | Any Stand<br>Colour                                                            | dard R                            | ?AL                                          |
|                                                                                                              |                                        |                                          |                               | inspected and                                                                   | <b>Storage.</b> ents are delivered stored flat, also plate the sun. Do not sto | ease ensure                       | they are                                     |
|                                                                                                              |                                        |                                          |                               |                                                                                 | i <b>ils:</b><br>/ Board, Senior Bal<br>/ Board Drainage C                     |                                   |                                              |
|                                                                                                              |                                        |                                          |                               | <b>\\\\\\\\\\\\\\\\\\\\\\\\\\\\\\\\\\\\\</b>                                    | LED<br>Aluminium                                                               | EC  Decking                       | g                                            |
|                                                                                                              |                                        |                                          |                               | displays is the so<br>The Milwood Go<br>any reproduction                        | nd the product it<br>ole property of<br>roup<br>on of this drawing             |                                   | MILWOOD<br>GROUP<br>port and Veranda Systems |
|                                                                                                              |                                        |                                          |                               | Drawing Ti<br>(Alideck - Senio<br>& Optional Drai                               | <b>tle:</b><br>or Balcony Board Wi<br>inage Channel) - (Ir                     | ith Triple Bolt<br>Installation G | Channel<br>Guide)                            |
|                                                                                                              |                                        |                                          |                               | <b>Product:</b> Senior Balco                                                    | ny Board                                                                       |                                   |                                              |
|                                                                                                              |                                        |                                          |                               | <b>Date</b> 19-06-20                                                            | Page Size<br>A3 (L)                                                            | <b>Scale</b><br>DNS               | Drawn<br>Shyam                               |
|                                                                                                              |                                        |                                          |                               | <b>Issuer</b><br>MIL                                                            | Sequence<br>000001                                                             | (Tol)<br>+/-<br>1mm               | <b>Rev</b>                                   |
|                                                                                                              |                                        |                                          |                               | If In any doubt<br>about details on<br>this drawing call<br>us on 01622 235 672 | 3rd Angle Projection                                                           | Finish<br>PPC                     | Page<br>1 of 9                               |

Notes.

| <b></b> | 3000 |   |  |
|---------|------|---|--|
|         |      |   |  |
|         | •    | T |  |

Example Sections of Senior Balcony Board

| Customer Sign Off. |  |
|--------------------|--|
| Sign               |  |
| Date               |  |