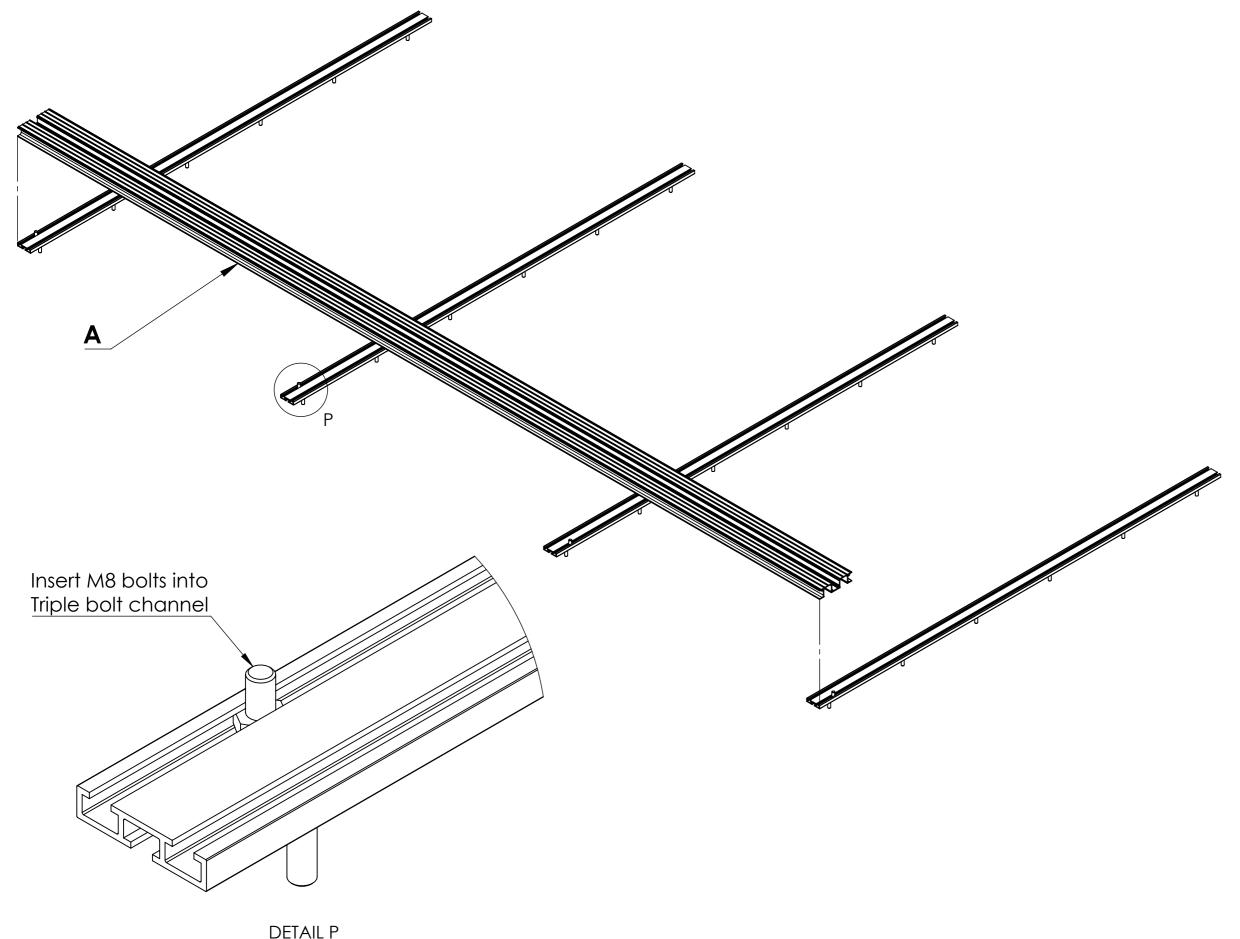

# Step 2 : Attach the first Board as shown. Use M8 Bolts, Nuts and Washers to fix Board to Channels.