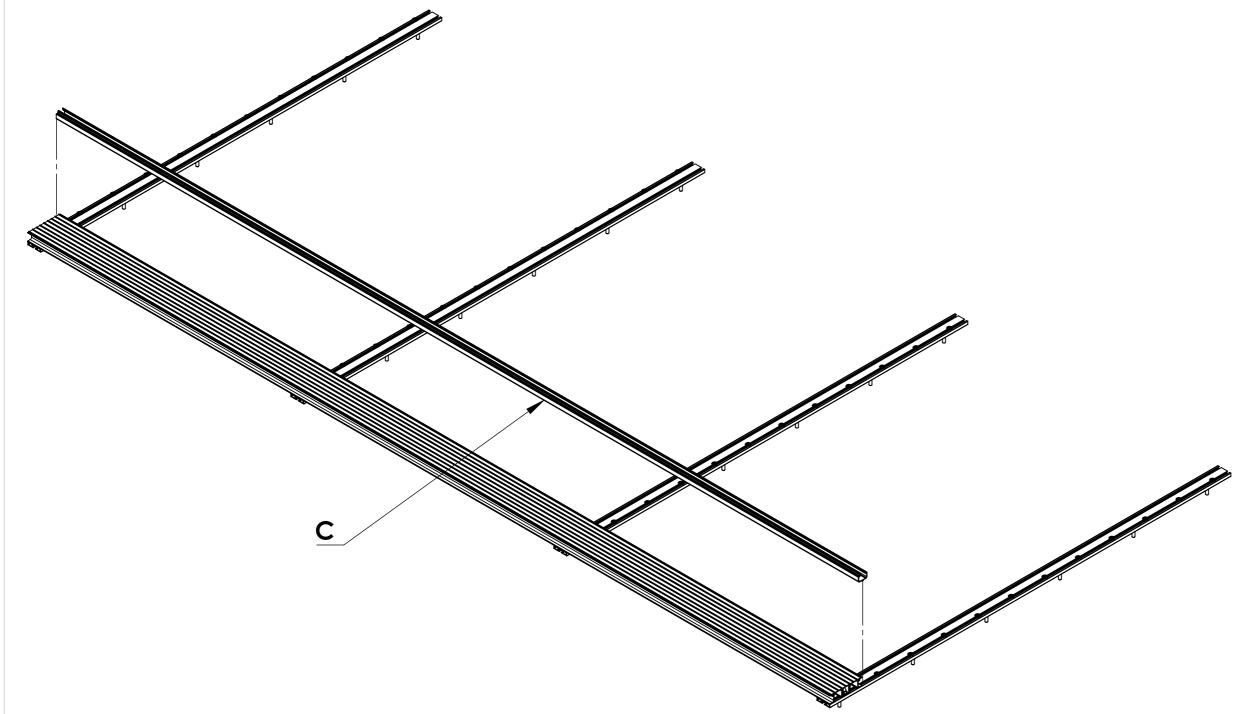

# Step 4: Attach the first Optional Drainage Channel to the first Board as shown