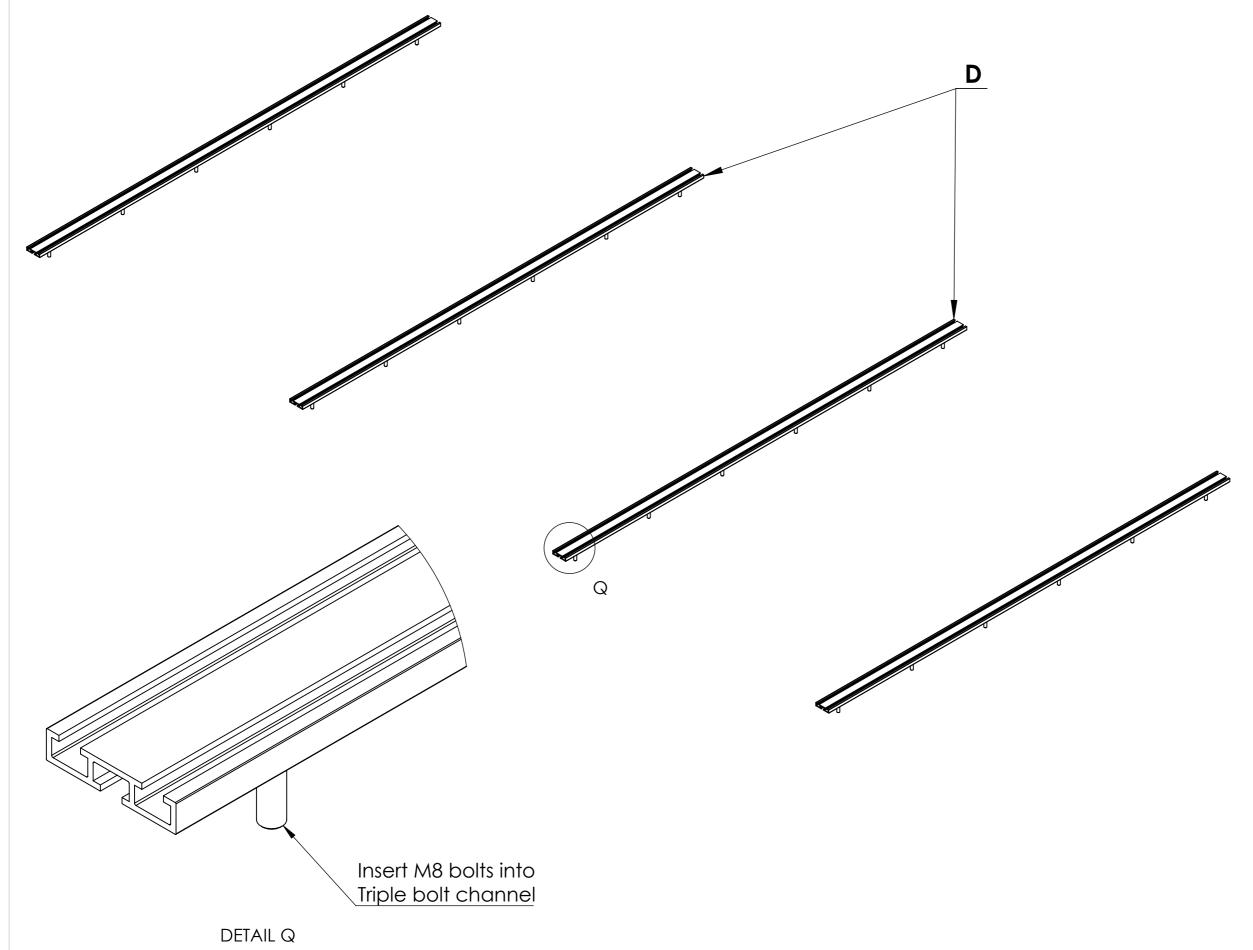

# Step 1: Lay the Channels in the position required (no more than 1200mm apart), Place the Triple Bolt Channel so the side with one bolt channel is facing downwards

Example Sections of Senior Balcony Board