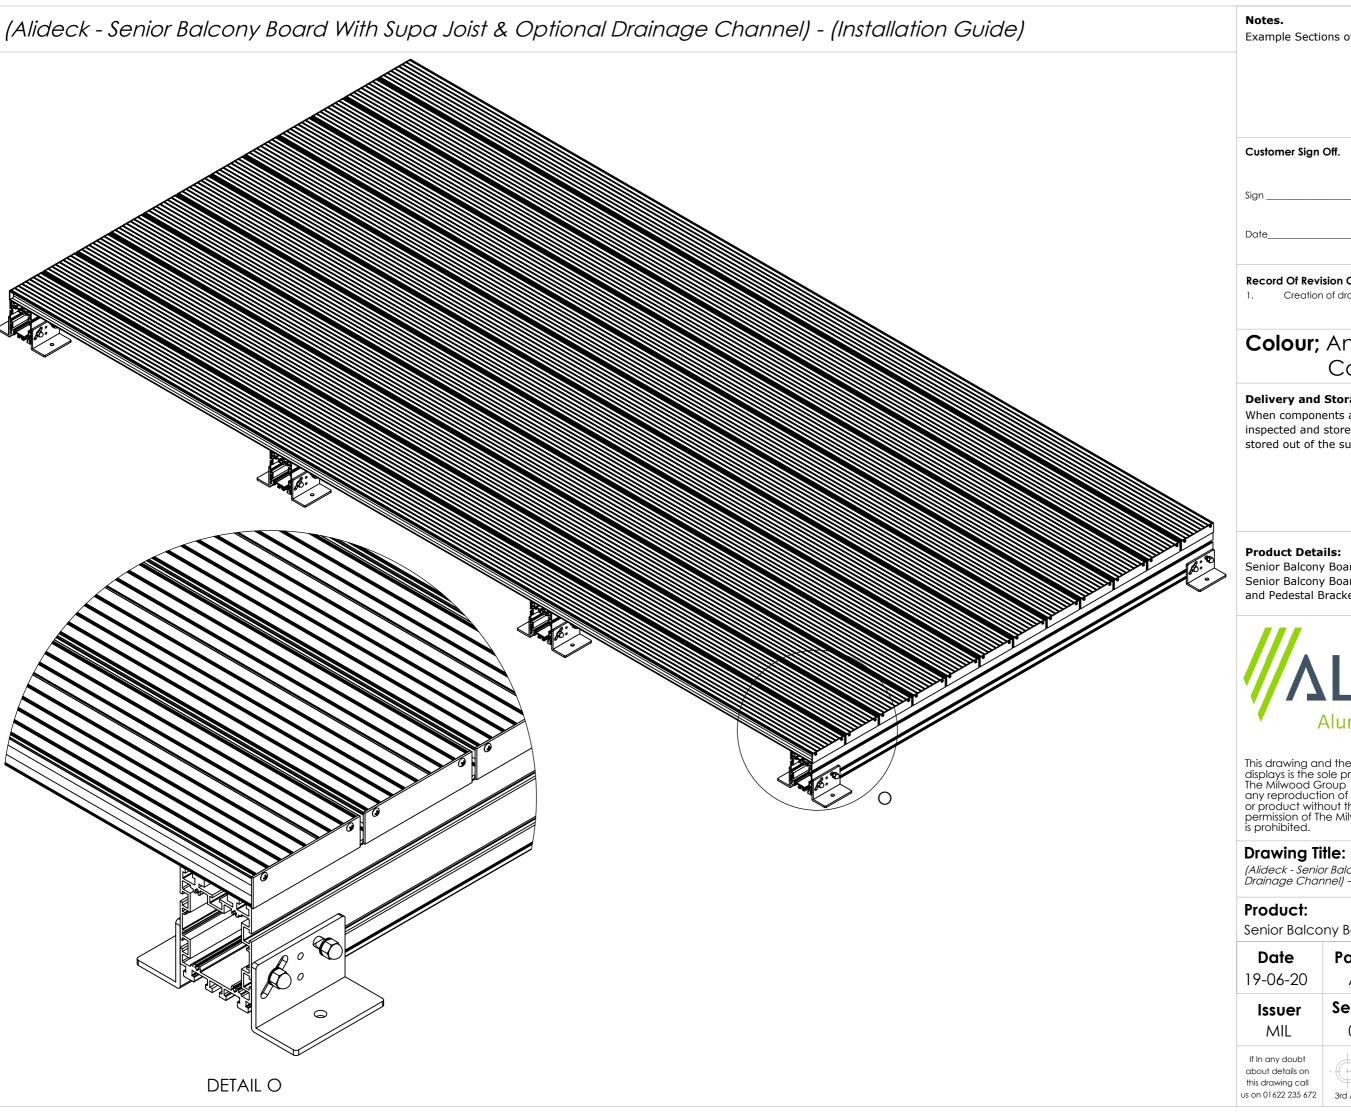

#### Notes.

Example Sections of Senior Balcony Board

| ustomer | Sign Off. |  |
|---------|-----------|--|
|         |           |  |
|         |           |  |

## **Colour**; Any Standard RAL Colour

#### **Product Details:**

Senior Balcony Board, Senior Balcony Board Clip, Senior Balcony Board Drainage Channel, Supa Joist and Pedestal Bracket

From

This drawing and the product it displays is the sole property of The Milwood Group any reproduction of this drawing or product without the written permission of The Milwood Group is prohibited.

## Drawing Title:

(Alideck - Senior Balcony Board With Supa Joist & Optional Drainage Channel) - (Installation Guide)

#### Product:

| 3eriioi baico                            | пу воага             |                     |                |
|------------------------------------------|----------------------|---------------------|----------------|
| <b>Date</b> 19-06-20                     | Page Size<br>A3 (L)  | <b>Scale</b><br>DNS | Drawn<br>Shyam |
| <b>Issuer</b><br>MIL                     | Sequence<br>000001   | (Tol)<br>+/-<br>1mm | <b>Rev</b>     |
| If In any doubt about details on         |                      | Finish              | Page           |
| this drawing call<br>us on 01622 235 672 | 3rd Angle Projection | PPC                 | 2 of 10        |