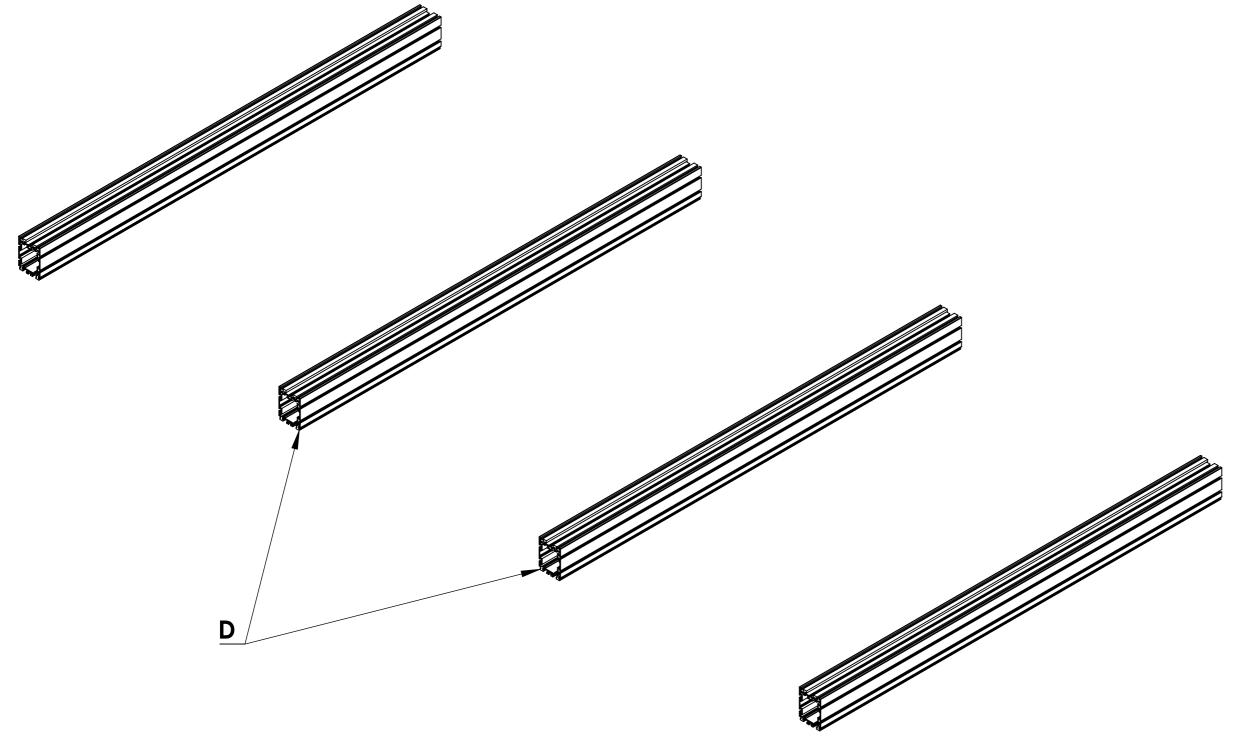

pa Joist & Optional Drainage Channel) - (Installation Guide)

#### Product:

| 3eriioi baico                            | пу воага             |                     |                |
|------------------------------------------|----------------------|---------------------|----------------|
| <b>Date</b> 19-06-20                     | Page Size<br>A3 (L)  | <b>Scale</b><br>DNS | Drawn<br>Shyam |
| <b>Issuer</b><br>MIL                     | Sequence<br>000001   | (Tol)<br>+/-<br>1mm | <b>Rev</b>     |
| If In any doubt about details on         |                      | Finish              | Page           |
| this drawing call<br>us on 01622 235 672 | 3rd Angle Projection | PPC                 | 2 of 10        |

## Step 1: Lay the Joists in the position required (no more than 1200mm apart)



#### lotes.

Example Sections of Senior Balcony Board

| Customer Sign Off. |  |
|--------------------|--|
| \$ign              |  |
| Date               |  |

#### Record Of Revision Changes.

Creation of drawing (V1)

## **Colour**; Any Standard RAL Colour

#### Delivery and Storage.

When components are delivered please ensure they are inspected and stored flat, also please ensure they are stored out of the sun. Do not store components upright.

#### **Product Details:**

Senior Balcony Board, Senior Balcony Board Clip, Senior Balcony Board Drainage Channel, Supa Joist and Pedestal Bracket



rom

This drawing and the product it displays is the sole property of The Milwood Group any reproduction of this drawing or product without the written permission of The Milwood Group is prohibit