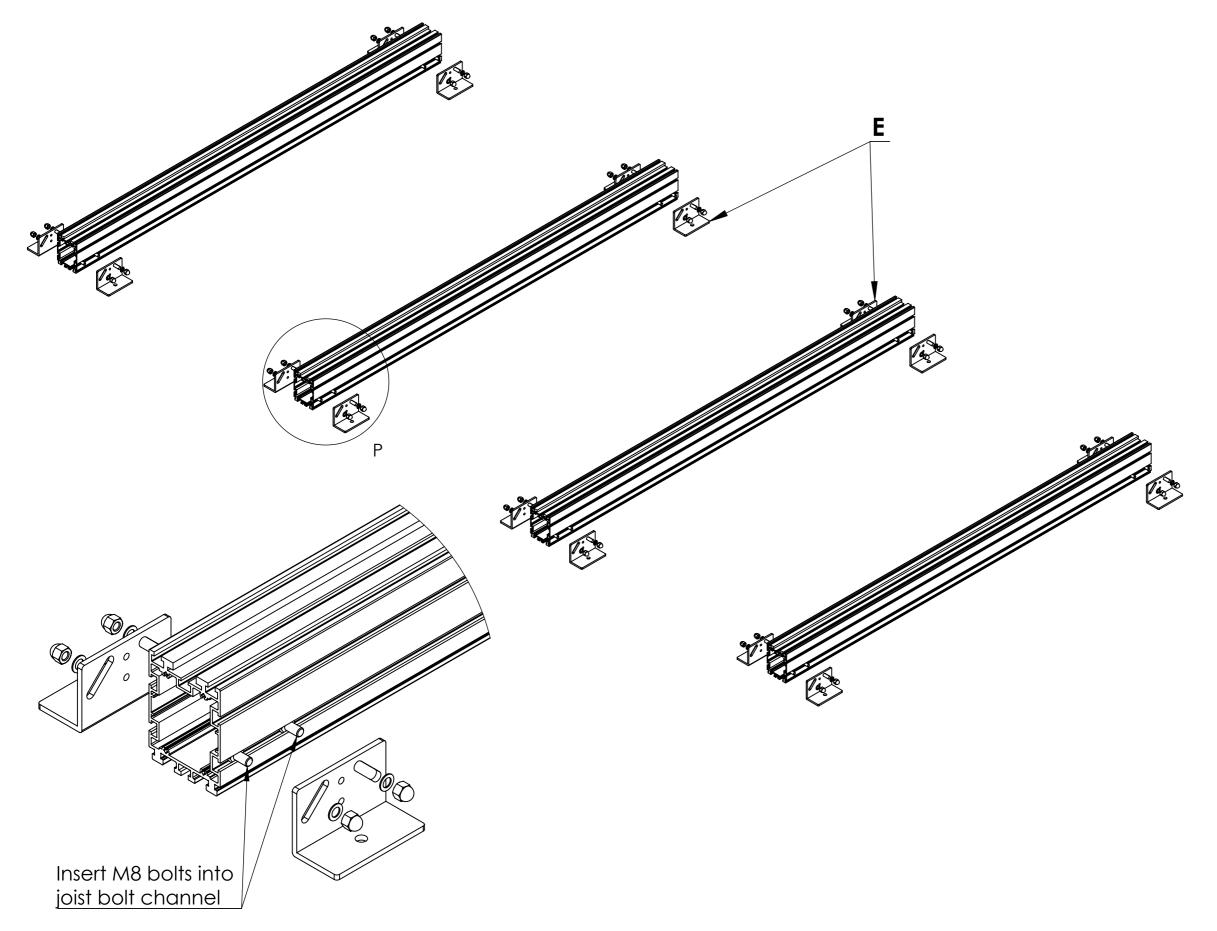

# Step 2 : Attach the Adjustable Pedestal Brackets to the Supa Joist. Use M8 Bolts, Nuts and Washers to fix brackets to Joists.

**DETAIL P** 