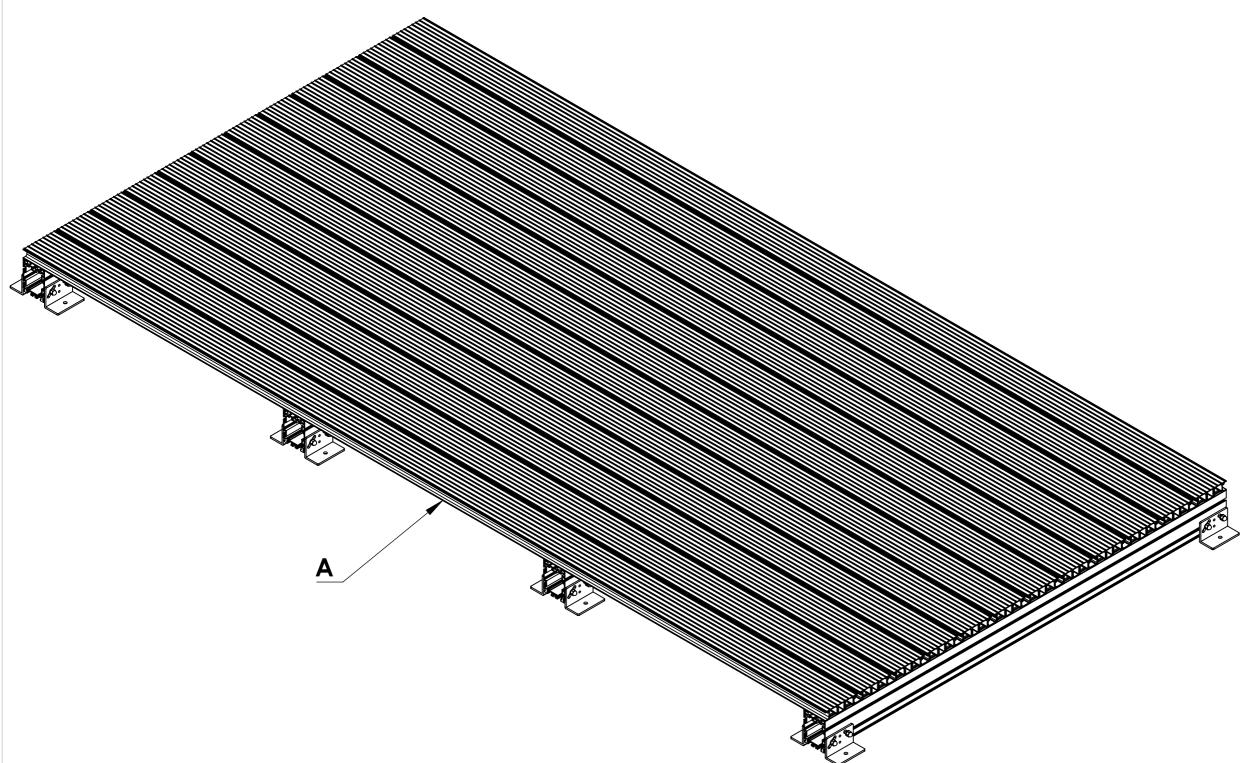

# Step 6: Attach the rest of the Boards, Board Clips and Optional Drainage Channels