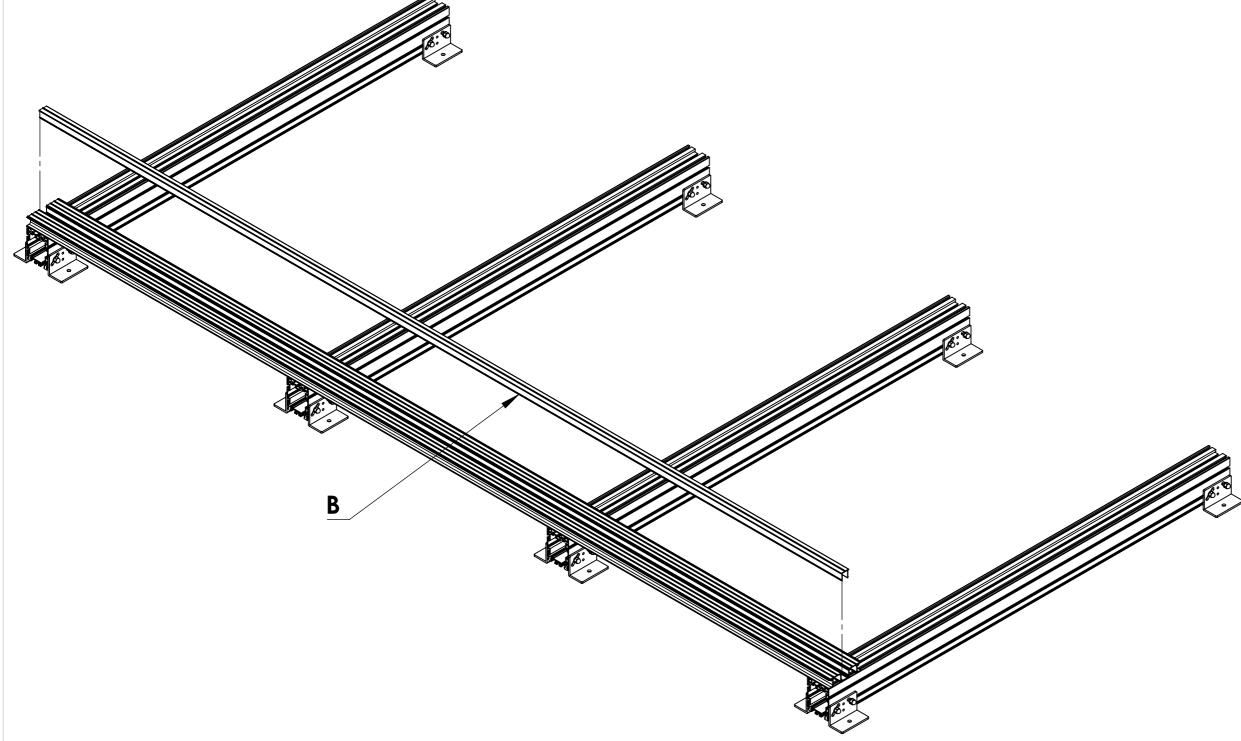

## Step 3: Attach the first Board as shown. Use M8 Bolts, Nuts and Washers to fix Board to Joists.