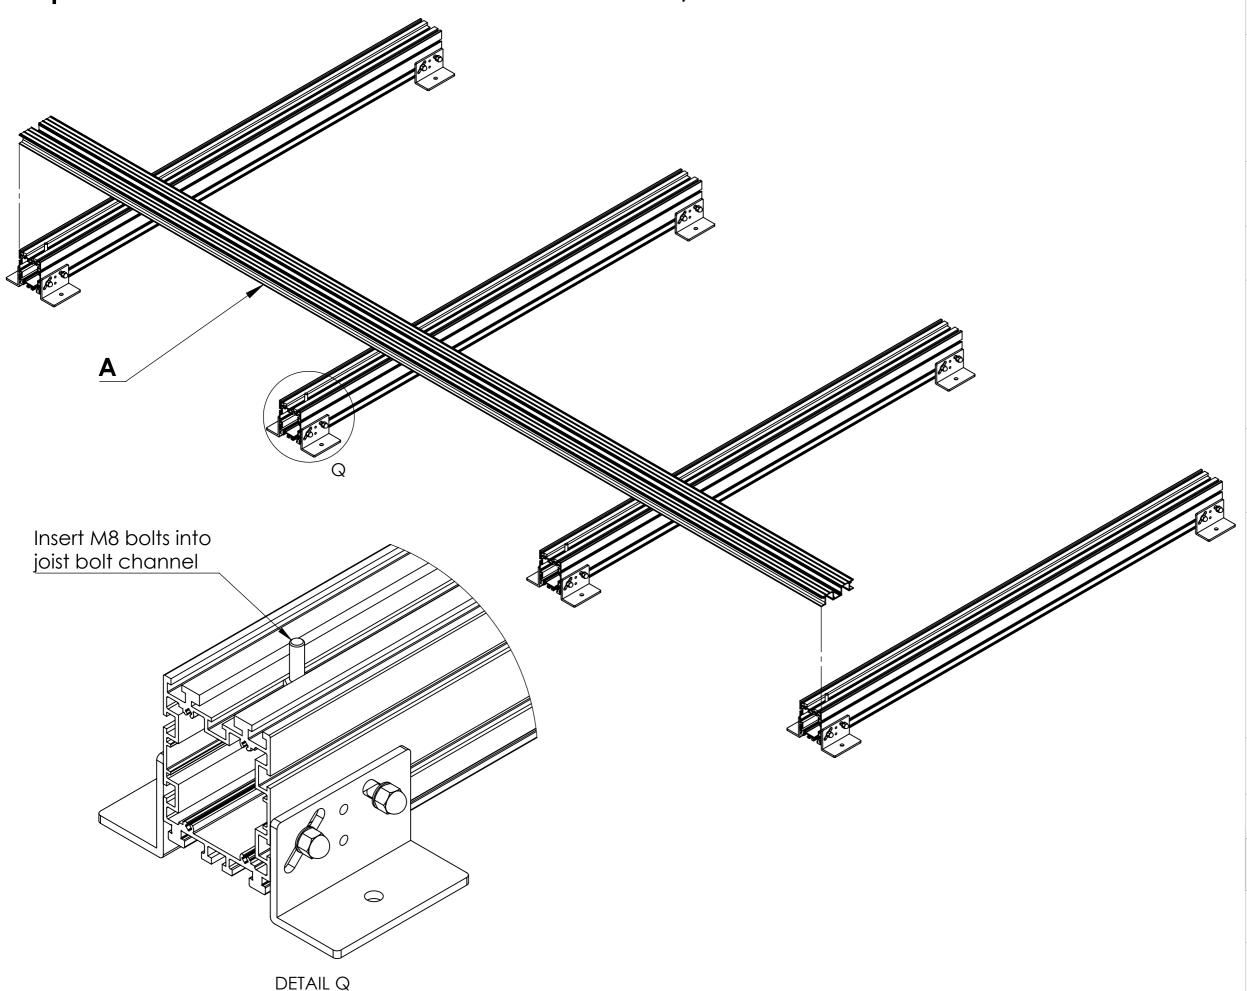

## Step 1: Lay the Joists in the position required (no more than 1200mm apart)

# Step 2 : Attach the Adjustable Pedestal Brackets to the Supa Joist. Use M8 Bolts, Nuts and Washers to fix brackets to Joists.

**DETAIL P** 