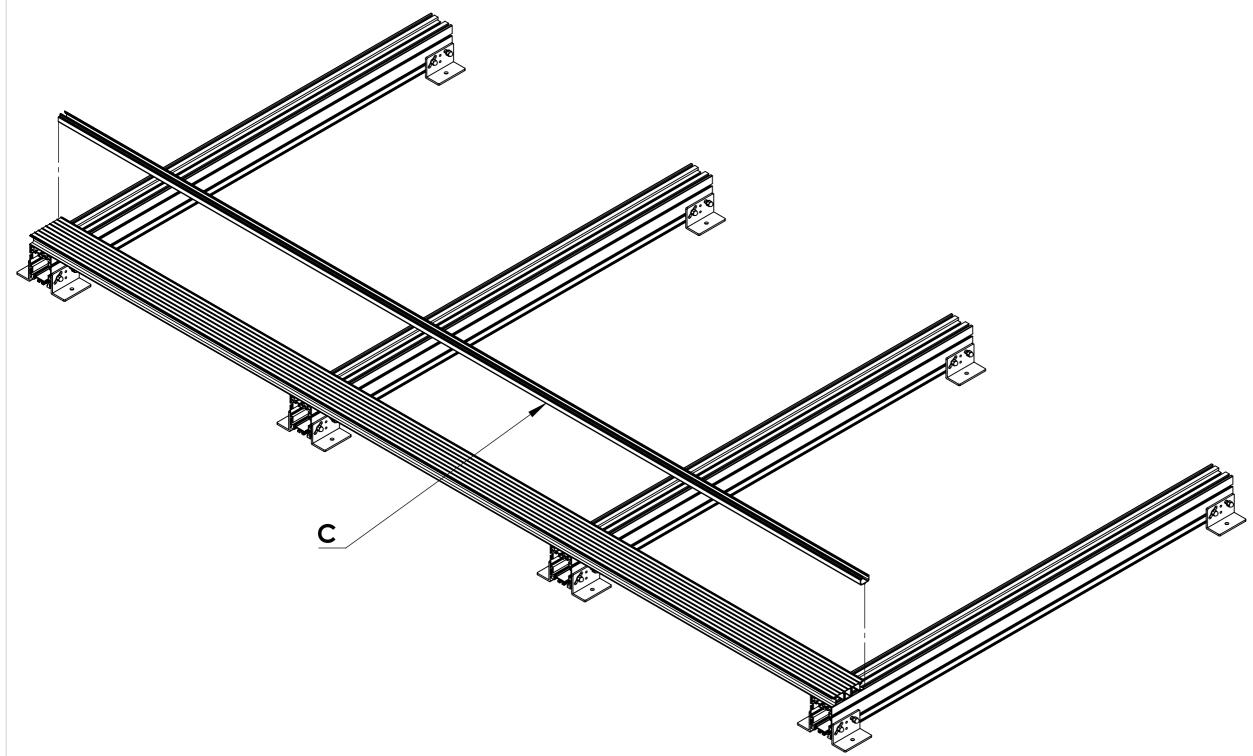

| ,                    |                     |                 |
|----------------------------------------------------------|----------------------|---------------------|-----------------|
| <b>Date</b> 19-06-20                                     | Page Size<br>A3 (L)  | <b>Scale</b><br>DNS | Drawn<br>Shyam  |
| Issuer<br>MIL                                            | Sequence<br>000001   | (Tol)<br>+/-<br>1mm | <b>Rev</b>      |
| If In any doubt<br>about details on<br>this drawing call |                      | <b>Finish</b> PPC   | Page<br>6 of 10 |
| us on 01622 235 672                                      | 3rd Angle Projection | 1110                | 0 01 10         |

## Step 5: Attach the first Optional Drainage Channel to the first Board as shown



#### Notes.

Example Sections of Senior Balcony Board

| Customer                                | Sian | Off |
|-----------------------------------------|------|-----|
| ,,,,,,,,,,,,,,,,,,,,,,,,,,,,,,,,,,,,,,, | v.9  | •   |

un.

Date

#### Record Of Revision Changes.

. Creation of drawing (V1)

## **Colour**; Any Standard RAL Colour

#### Delivery and Storage.

When components are delivered please ensure they are inspected and stored flat, also please ensure they are stored out of the sun. Do not store components upright.

#### **Product Details:**

Senior Balcony Board, Senior Balcony Board Clip, Senior Balcony Board Drainage Channel, Supa Joist and Pedestal Bracket



rom

This drawing and the product it displays is the sole property of The Milwood Group any reproduction of this dr