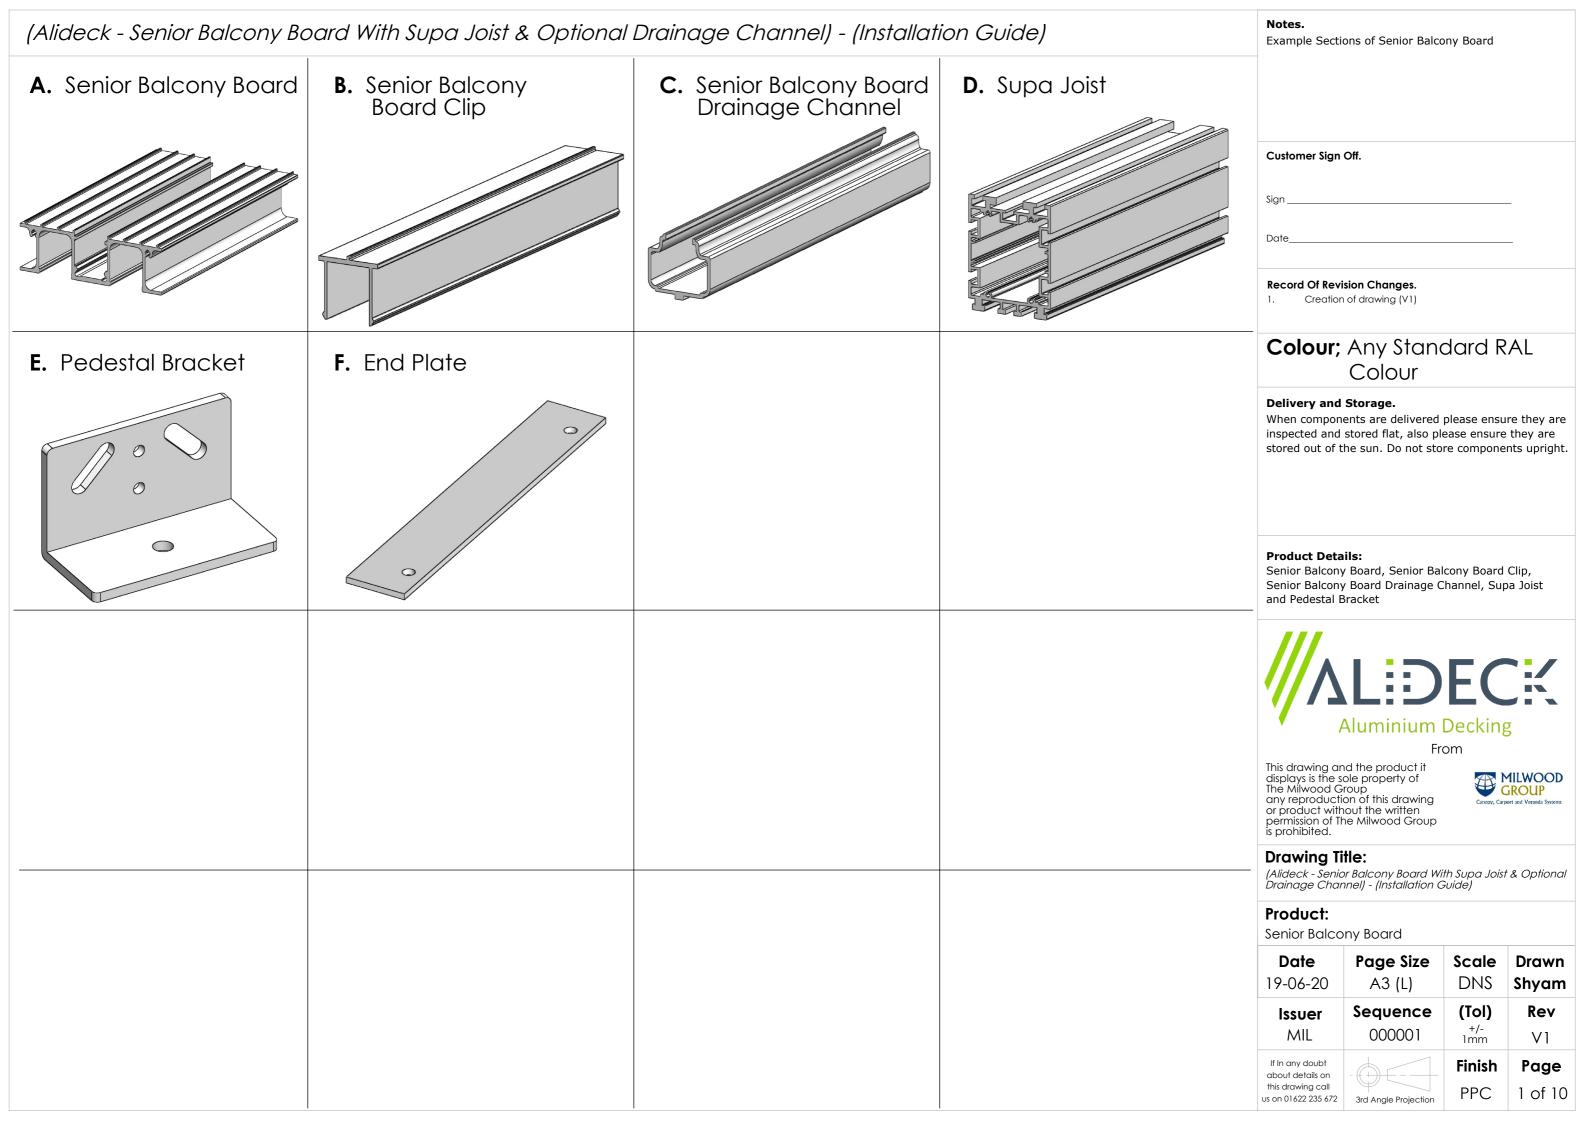

#### Notes.

Example Sections of Senior Balcony Board

| ustomer | Sign Off. |  |
|---------|-----------|--|
|         |           |  |
|         |           |  |

#### **Product Details:**

Senior Balcony Board, Senior Balcony Board Clip, Senior Balcony Board Drainage Channel, Supa Joist and Pedestal Bracket

From

This drawing and the product it displays is the sole property of The Milwood Group any reproduction of this drawing or product without the written permission of The Milwood Group is prohibited.