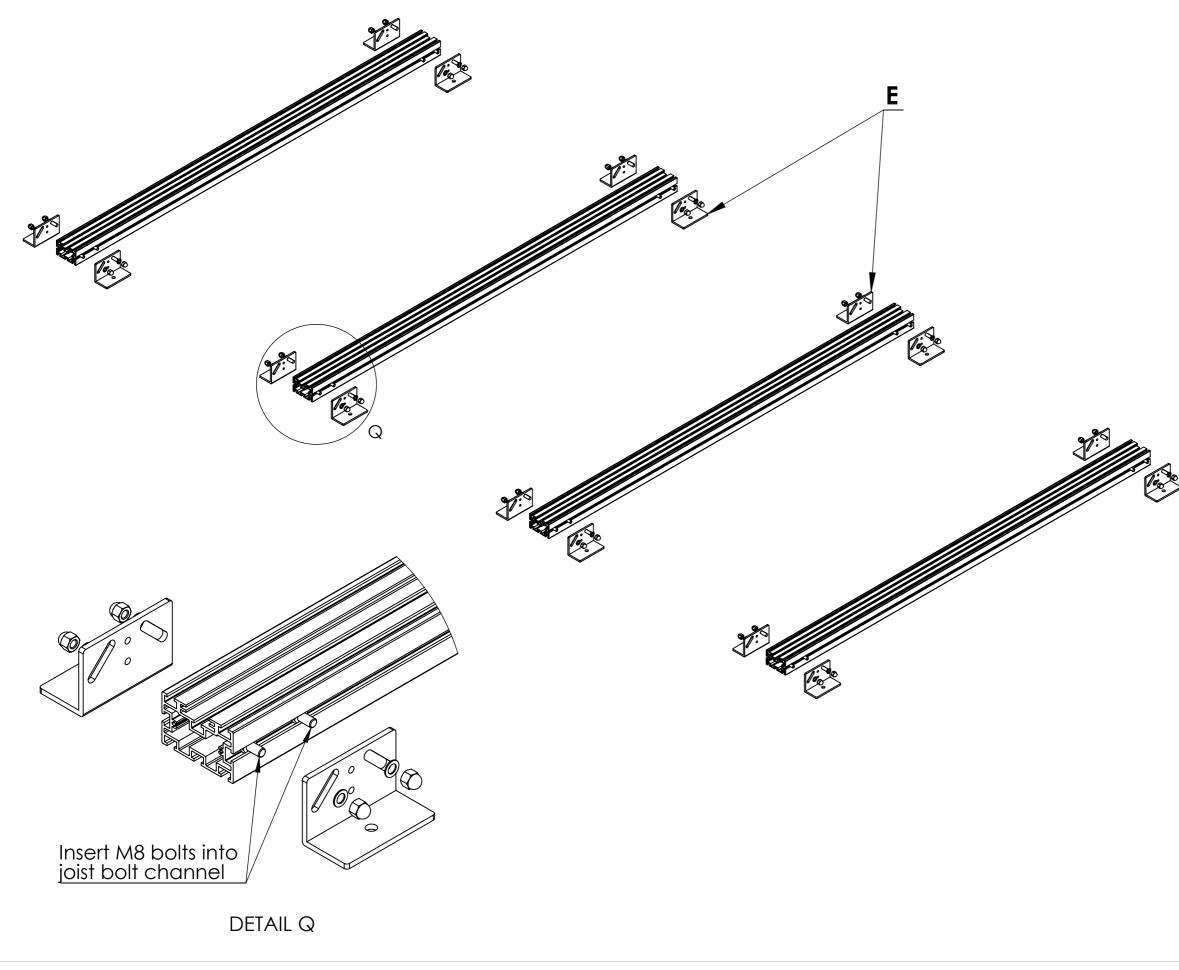

Step 2 : Attach the Adjustable Pedestal Brackets to the Low Joist. Use M8 Bolts, Nuts and Washers to fix brackets to Joists.

| <b>Notes.</b><br>Example Section                                                                                                                                                                    | ons of Senior Balco                                  | ny Board            |                |  |
|-----------------------------------------------------------------------------------------------------------------------------------------------------------------------------------------------------|------------------------------------------------------|---------------------|----------------|--|
|                                                                                                                                                                                                     |                                                      |                     |                |  |
|                                                                                                                                                                                                     |                                                      |                     |                |  |
| Customer Sign                                                                                                                                                                                       | Off.                                                 |                     |                |  |
| Sign                                                                                                                                                                                                |                                                      |                     | _              |  |
| Date                                                                                                                                                                                                |                                                      |                     | _              |  |
| Record Of Revi<br>1. Creation                                                                                                                                                                       | sion Changes.<br>of drawing (V1)                     |                     |                |  |
| Colour;                                                                                                                                                                                             | Any Stand<br>Colour                                  | dard R              | AL             |  |
| <b>Delivery and Storage.</b><br>When components are delivered please ensure they are inspected and stored flat, also please ensure they are stored out of the sun. Do not store components upright. |                                                      |                     |                |  |
| Senior Balcony<br>and Pedestal B                                                                                                                                                                    | P Board, Senior Bal<br>P Board Drainage C<br>Bracket | hannel, Low         | Joist          |  |
| Aluminium Decking                                                                                                                                                                                   |                                                      |                     |                |  |
| This drawing an                                                                                                                                                                                     |                                                      | om                  |                |  |
| This drawing and the product it displays is the sole property of The Milwood Group any reproduction of this drawing or product without the written permission of The Milwood Group is prohibited.   |                                                      |                     |                |  |
| <b>Drawing Title:</b><br>(Alideck - Senior Balcony Board With Low Joist & Optional<br>Drainage Channel) - (Installation Guide)                                                                      |                                                      |                     |                |  |
| <b>Product:</b><br>Senior Balcony Board                                                                                                                                                             |                                                      |                     |                |  |
| <b>Date</b><br>17-06-20                                                                                                                                                                             | Page Size<br>A3 (L)                                  | <b>Scale</b><br>DNS | Drawn<br>Shyam |  |
| Issuer                                                                                                                                                                                              | Sequence                                             | (Tol)               | Rev            |  |
| MIL                                                                                                                                                                                                 | 000001                                               | +/-<br>1mm          | V1             |  |
| If In any doubt<br>about details on<br>this drawing call                                                                                                                                            |                                                      | Finish              | Page           |  |
| this drawing call<br>us on 01622 235 672                                                                                                                                                            | 3rd Angle Projection                                 | PPC                 | 4 of 10        |  |