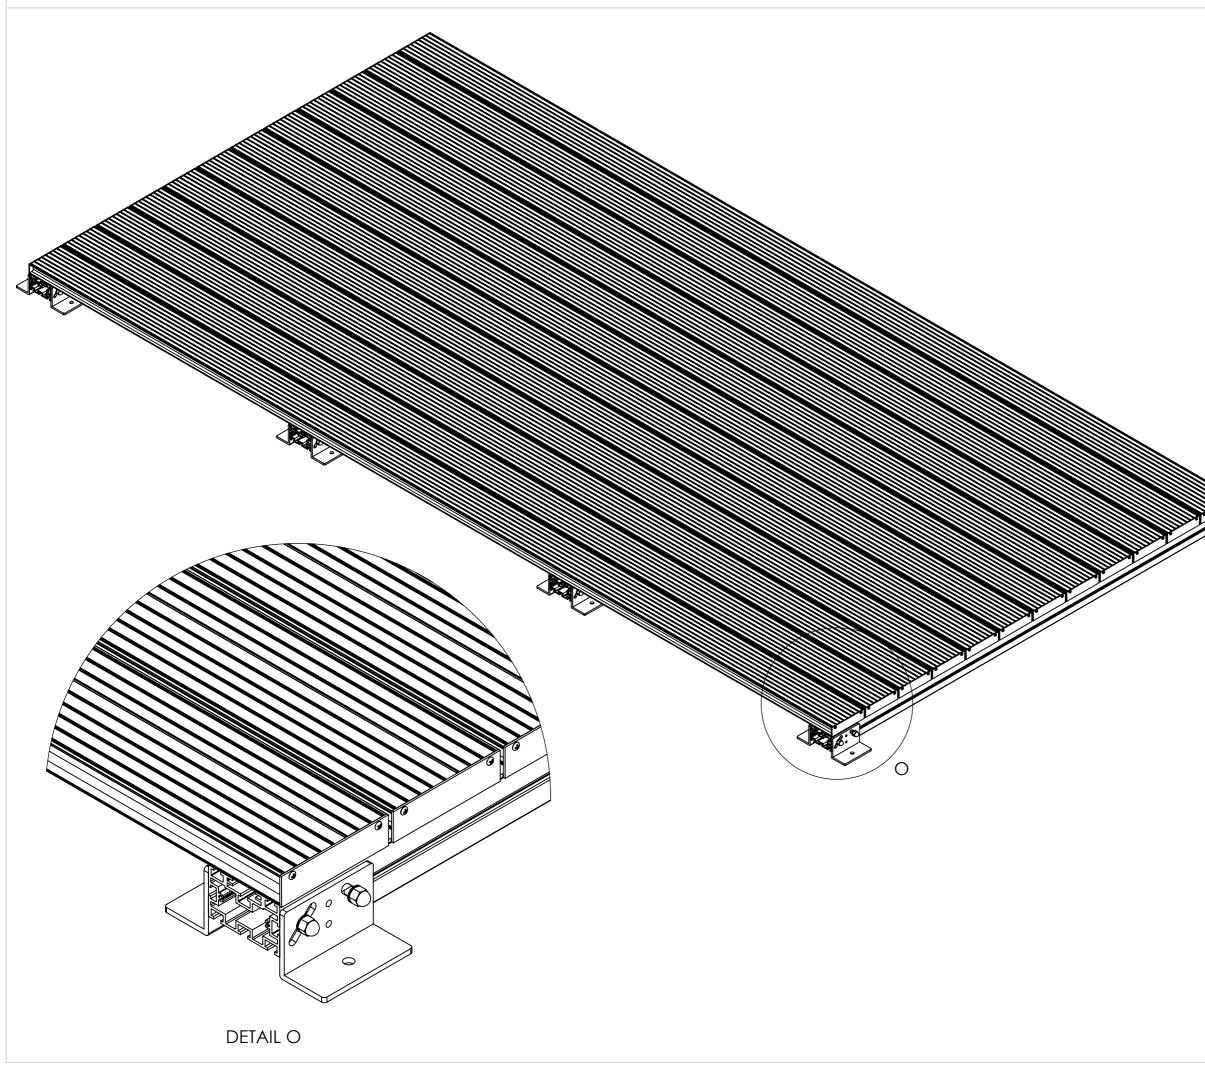

|             | <b>Notes.</b><br>Example Section                                                                                                                                                                          | ons of Senior Balco              | ny Board                   |                  |
|-------------|-----------------------------------------------------------------------------------------------------------------------------------------------------------------------------------------------------------|----------------------------------|----------------------------|------------------|
| ,           |                                                                                                                                                                                                           |                                  |                            |                  |
|             | Customer Sign                                                                                                                                                                                             |                                  |                            | _                |
|             | Record Of Revi<br>1. Creation                                                                                                                                                                             | sion Changes.<br>of drawing (V1) |                            |                  |
| 500         | Colour;                                                                                                                                                                                                   | Any Stand<br>Colour              | dard R                     | AL               |
|             | <b>Delivery and Storage.</b><br>When components are delivered please ensure they are inspected and stored flat, also please ensure they are stored out of the sun. Do not store components upright.       |                                  |                            |                  |
| _           | <b>Product Details:</b><br>Senior Balcony Board, Senior Balcony Board Clip,<br>Senior Balcony Board Drainage Channel, Low Joist<br>and Pedestal Bracket                                                   |                                  |                            |                  |
| , <b></b>   |                                                                                                                                                                                                           |                                  | Decking                    |                  |
| -           | From<br>This drawing and the product it<br>displays is the sole property of<br>The Milwood Group<br>any reproduction of this drawing<br>or product without the written<br>permission of The Milwood Group |                                  |                            |                  |
| e           | is prohibited.  Drawing Title: (Alideck - Senior Balcony Board With Low Joist & Optional Drainage Channel) - (Installation Guide)                                                                         |                                  |                            |                  |
| e of        | Product:<br>Senior Balcony Board                                                                                                                                                                          |                                  |                            |                  |
| ng<br>erial | <b>Date</b><br>17-06-20                                                                                                                                                                                   | Page Size<br>A3 (L)              | <b>Scale</b><br>DNS        | Drawn<br>Shyam   |
|             | <b>Issuer</b><br>MIL                                                                                                                                                                                      | <b>Sequence</b> 000001           | <b>(Tol)</b><br>+/-<br>1mm | <b>Rev</b><br>∨1 |
|             | If In any doubt<br>about details on<br>this drawing call<br>us on 01622 235 672                                                                                                                           | 3rd Angle Projection             | <b>Finish</b><br>PPC       | Page<br>2 of 10  |