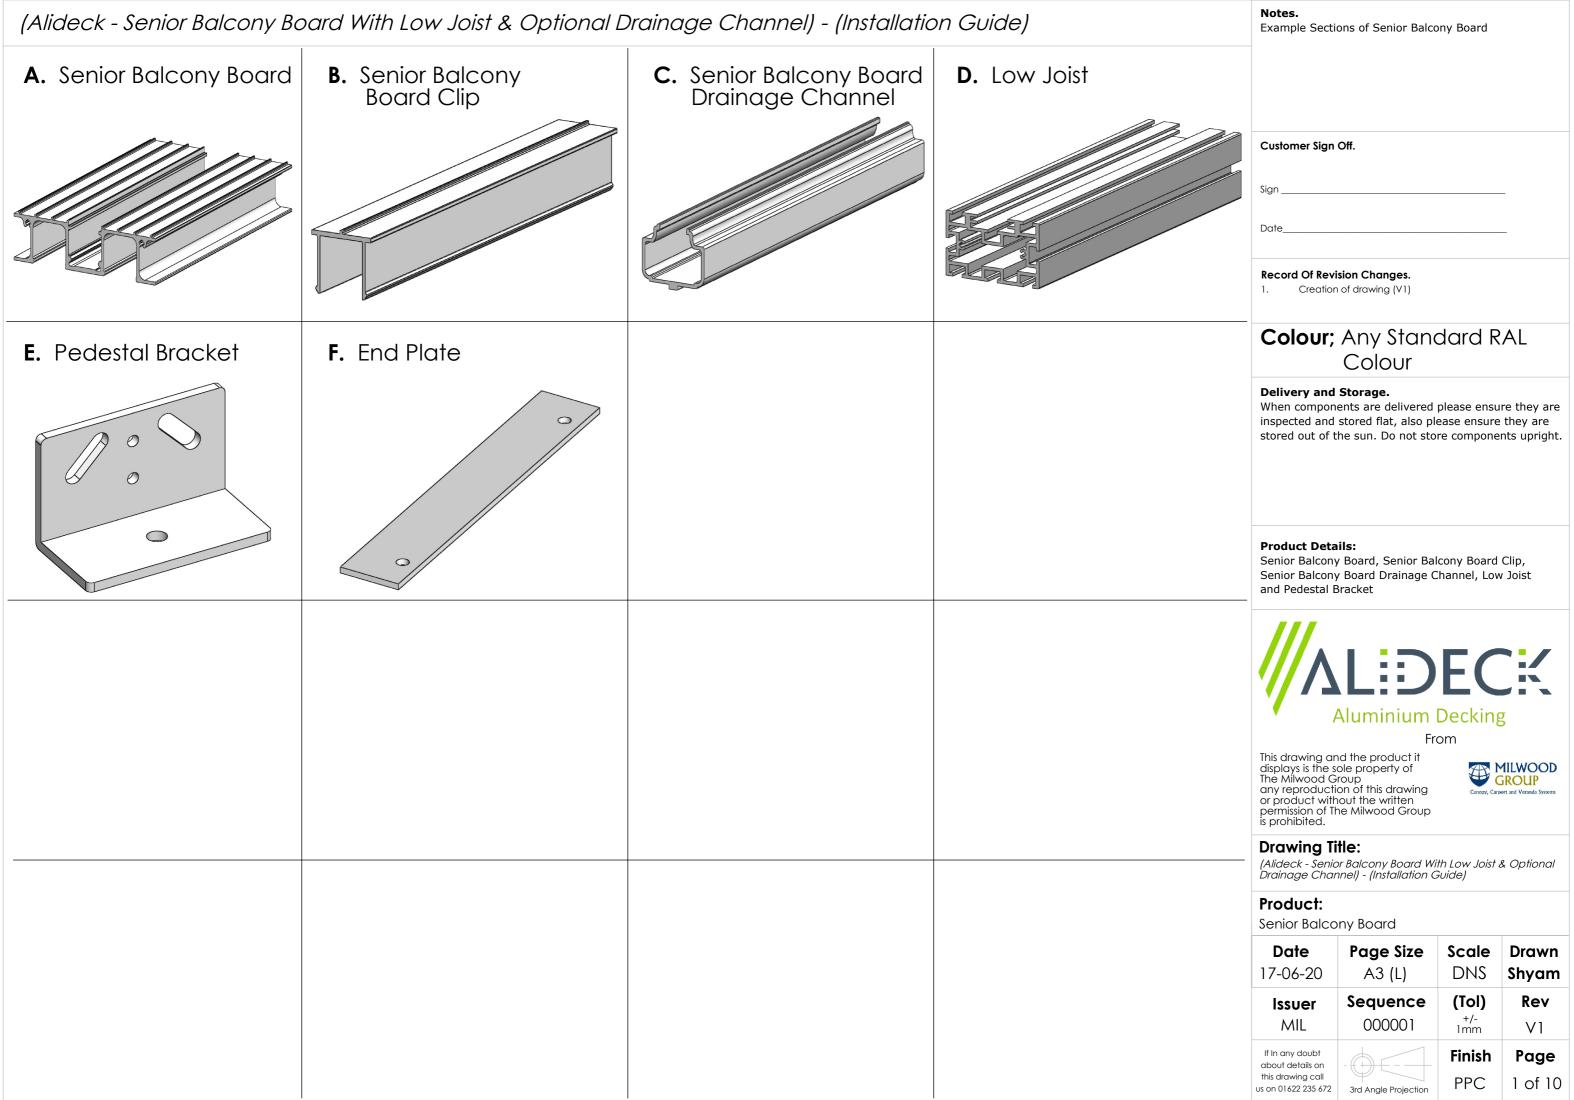

(Alideck - Senior Balcony Board With Low Joist & Optional Drainage Channel) - (Installation Guide)

#### Important guidance notes for installation:

- 1. When installing Senior Boards ensure a minimum of 3mm to a maximum of 8mm (we recommend 5mm) is allowed between each board for drainage Gap will be 5mm if using the drainage channel.
- 2. When installing onto waterproofing, ensure adequate spreader plates or additional padding is added between the underside of the foot plate and the waterproofing. AliDeck cannot be held responsible for penetration or damage to existing waterproofing. If unsure of application please contact us.
- 3. Fix all boards within a maximum span requirements allowed, (upto 1200mm on the Senior Board) do not exceed the span requirements for each type board, please refer to the span tables on the website, contact us for further details if unsure.
- 4. When cutting boards to width, never cut a board less that the centre section of 30mm as the cover clip will not be able to be installed. Consider cuttin the first and the last board if required to obtain the desired platform width.
- 5. Please ensure the decking is covered with a barrier (plywood or plastic material) once installed to prevent any third party debris, swarf or waste mate from potentially damaging the surface finish.
- 6. If you are installing onto existing timber, please ensure you have a clear 150mm of air gap underneath the decking to ensure good airflow and to prevent heat build up.
- 7. Please ensure each bearer is level to the next bearer.
- 8. Fixings to use are M8 Stainless Steel Bolts, Nuts and Washers, 4mm No. 8 Stainless Steel Screws and Self-Drilling Screws if required.

|             | <b>Notes.</b><br>Example Section                                                                                                                                                                          | ons of Senior Balco              | ny Board                   |                  |
|-------------|-----------------------------------------------------------------------------------------------------------------------------------------------------------------------------------------------------------|----------------------------------|----------------------------|------------------|
| ,           |                                                                                                                                                                                                           |                                  |                            |                  |
|             | Customer Sign                                                                                                                                                                                             |                                  |                            | _                |
|             | Record Of Revi<br>1. Creation                                                                                                                                                                             | sion Changes.<br>of drawing (V1) |                            |                  |
| 500         | Colour;                                                                                                                                                                                                   | Any Stand<br>Colour              | dard R                     | AL               |
|             | <b>Delivery and Storage.</b><br>When components are delivered please ensure they are inspected and stored flat, also please ensure they are stored out of the sun. Do not store components upright.       |                                  |                            |                  |
| _           | <b>Product Details:</b><br>Senior Balcony Board, Senior Balcony Board Clip,<br>Senior Balcony Board Drainage Channel, Low Joist<br>and Pedestal Bracket                                                   |                                  |                            |                  |
| , <b></b>   |                                                                                                                                                                                                           |                                  | Decking                    |                  |
| -           | From<br>This drawing and the product it<br>displays is the sole property of<br>The Milwood Group<br>any reproduction of this drawing<br>or product without the written<br>permission of The Milwood Group |                                  |                            |                  |
| e           | is prohibited.  Drawing Title: (Alideck - Senior Balcony Board With Low Joist & Optional Drainage Channel) - (Installation Guide)                                                                         |                                  |                            |                  |
| e of        | Product:<br>Senior Balcony Board                                                                                                                                                                          |                                  |                            |                  |
| ng<br>erial | <b>Date</b><br>17-06-20                                                                                                                                                                                   | Page Size<br>A3 (L)              | <b>Scale</b><br>DNS        | Drawn<br>Shyam   |
|             | <b>Issuer</b><br>MIL                                                                                                                                                                                      | <b>Sequence</b> 000001           | <b>(Tol)</b><br>+/-<br>1mm | <b>Rev</b><br>∨1 |
|             | If In any doubt<br>about details on<br>this drawing call<br>us on 01622 235 672                                                                                                                           | 3rd Angle Projection             | <b>Finish</b><br>PPC       | Page<br>2 of 10  |