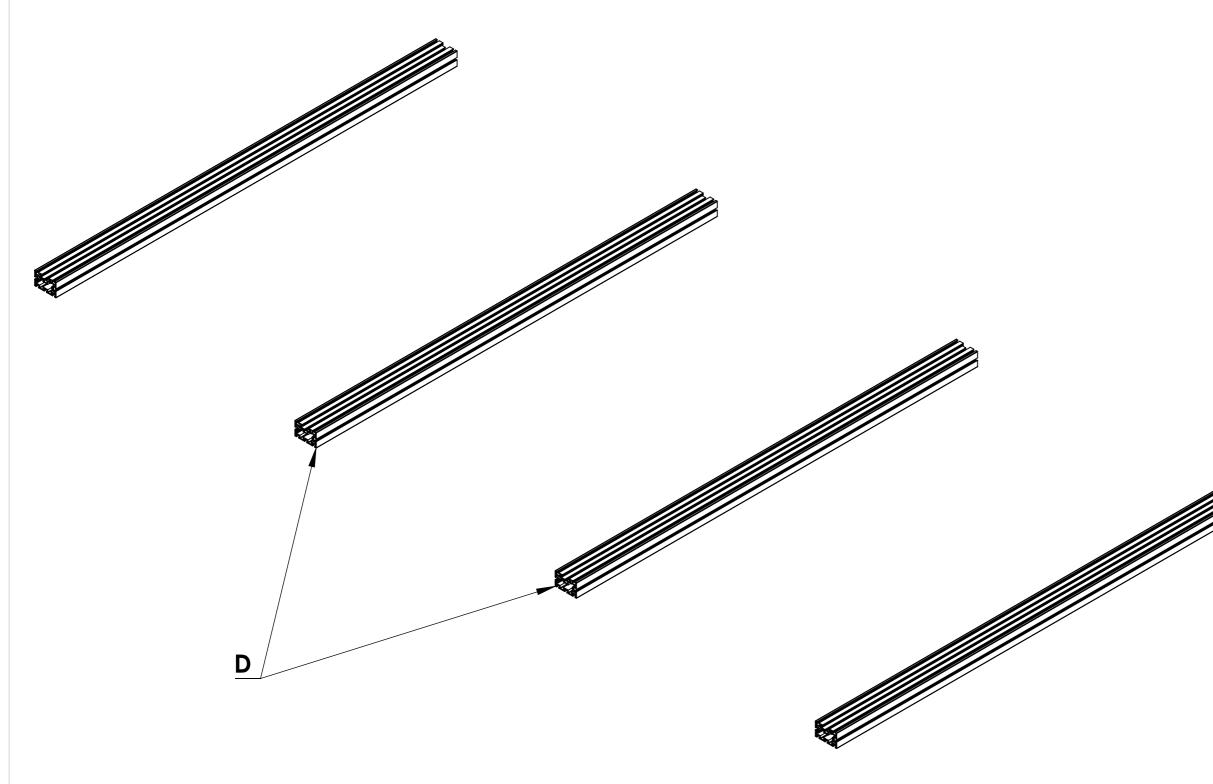

### Step 1 : Lay the Joists in the position required (no more than 1200mm apart)

|                                                                                                                                                                  | Notes.<br>Example Sections of Senior Balcony Board                                                                                                                                                                          |                                  |                            |                        |
|------------------------------------------------------------------------------------------------------------------------------------------------------------------|-----------------------------------------------------------------------------------------------------------------------------------------------------------------------------------------------------------------------------|----------------------------------|----------------------------|------------------------|
|                                                                                                                                                                  |                                                                                                                                                                                                                             |                                  |                            |                        |
|                                                                                                                                                                  | Customer Sign                                                                                                                                                                                                               | Off.                             |                            |                        |
|                                                                                                                                                                  | Sign                                                                                                                                                                                                                        |                                  |                            | _                      |
|                                                                                                                                                                  | Date                                                                                                                                                                                                                        |                                  |                            | _                      |
|                                                                                                                                                                  | Record Of Revi<br>1. Creation                                                                                                                                                                                               | sion Changes.<br>of drawing (V1) |                            |                        |
|                                                                                                                                                                  | Colour;                                                                                                                                                                                                                     | Any Stand<br>Colour              | dard R                     | AL                     |
| <b>Delivery and Storage.</b><br>When components are delivered please ensu inspected and stored flat, also please ensu stored out of the sun. Do not store compor |                                                                                                                                                                                                                             |                                  |                            | they are               |
|                                                                                                                                                                  | <b>Product Details:</b><br>Senior Balcony Board, Senior Balcony Board Clip,<br>Senior Balcony Board Drainage Channel, Low Joist<br>and Pedestal Bracket                                                                     |                                  |                            |                        |
|                                                                                                                                                                  | <b>Aluminium Decking</b>                                                                                                                                                                                                    |                                  |                            |                        |
|                                                                                                                                                                  | From<br>This drawing and the product it<br>displays is the sole property of<br>The Milwood Group<br>any reproduction of this drawing<br>or product without the written<br>permission of The Milwood Group<br>is prohibited. |                                  |                            |                        |
|                                                                                                                                                                  | Drawing Title:<br>(Alideck - Senior Balcony Board With Low Joist & Optional<br>Drainage Channel) - (Installation Guide)                                                                                                     |                                  |                            |                        |
|                                                                                                                                                                  | Product:<br>Senior Balcony Board                                                                                                                                                                                            |                                  |                            |                        |
|                                                                                                                                                                  | <b>Date</b><br>17-06-20                                                                                                                                                                                                     | Page Size<br>A3 (L)              | <b>Scale</b><br>DNS        | Drawn<br>Shyam         |
|                                                                                                                                                                  | lssuer<br>MIL                                                                                                                                                                                                               | <b>Sequence</b> 000001           | <b>(Tol)</b><br>+/-<br>1mm | <b>Rev</b><br>∨1       |
|                                                                                                                                                                  | If In any doubt<br>about details on<br>this drawing call<br>us on 01622 235 672                                                                                                                                             | 3rd Angle Projection             | <b>Finish</b><br>PPC       | <b>Page</b><br>3 of 10 |
|                                                                                                                                                                  |                                                                                                                                                                                                                             |                                  |                            |                        |