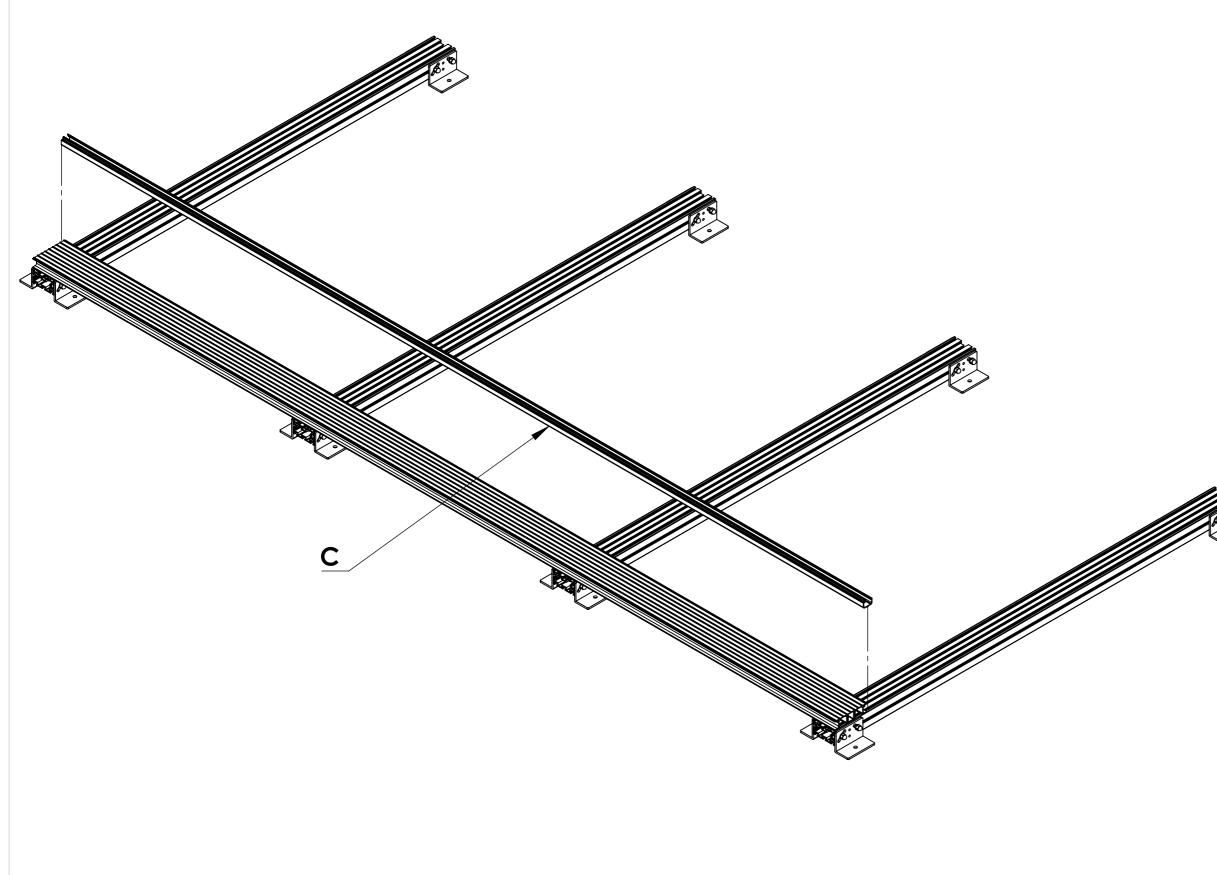

### Step 4 : Attach the first Board Clip to the first Board as shown

| Notes.<br>Example Sections of Senior Balcony Board                                                                                                                                                                          |                                                                                  |                     |                |  |
|-----------------------------------------------------------------------------------------------------------------------------------------------------------------------------------------------------------------------------|----------------------------------------------------------------------------------|---------------------|----------------|--|
|                                                                                                                                                                                                                             |                                                                                  |                     |                |  |
| Customer Sign                                                                                                                                                                                                               | Off.                                                                             |                     |                |  |
| Sign                                                                                                                                                                                                                        |                                                                                  |                     | _              |  |
| Date                                                                                                                                                                                                                        |                                                                                  |                     | _              |  |
| Record Of Revi                                                                                                                                                                                                              | sion Changes.<br>of drawing (V1)                                                 |                     |                |  |
| Colour;                                                                                                                                                                                                                     | Any Stand<br>Colour                                                              | dard R              | AL             |  |
| inspected and                                                                                                                                                                                                               | Storage.<br>ents are delivered  <br>stored flat, also ple<br>he sun. Do not stor | ease ensure         | they are       |  |
|                                                                                                                                                                                                                             | Board, Senior Bal<br>Board Drainage C                                            |                     |                |  |
|                                                                                                                                                                                                                             |                                                                                  | Decking             |                |  |
| From<br>This drawing and the product it<br>displays is the sole property of<br>The Milwood Group<br>any reproduction of this drawing<br>or product without the written<br>permission of The Milwood Group<br>is prohibited. |                                                                                  |                     |                |  |
| Drawing Title:<br>(Alideck - Senior Balcony Board With Low Joist & Optiono<br>Drainage Channel) - (Installation Guide)                                                                                                      |                                                                                  |                     |                |  |
| <b>Product:</b><br>Senior Balcony Board                                                                                                                                                                                     |                                                                                  |                     |                |  |
| <b>Date</b><br>17-06-20                                                                                                                                                                                                     | Page Size<br>A3 (L)                                                              | <b>Scale</b><br>DNS | Drawn<br>Shyam |  |
| Issuer                                                                                                                                                                                                                      | Sequence                                                                         | (Tol)               | Rev            |  |
| MIL<br>If In any doubt                                                                                                                                                                                                      | 000001                                                                           | 1mm<br>Finish       | V1<br>Page     |  |
| about details on<br>this drawing call<br>us on 01622 235 672                                                                                                                                                                | 3rd Angle Projection                                                             | PPC                 | 6 of 10        |  |
|                                                                                                                                                                                                                             |                                                                                  |                     |                |  |