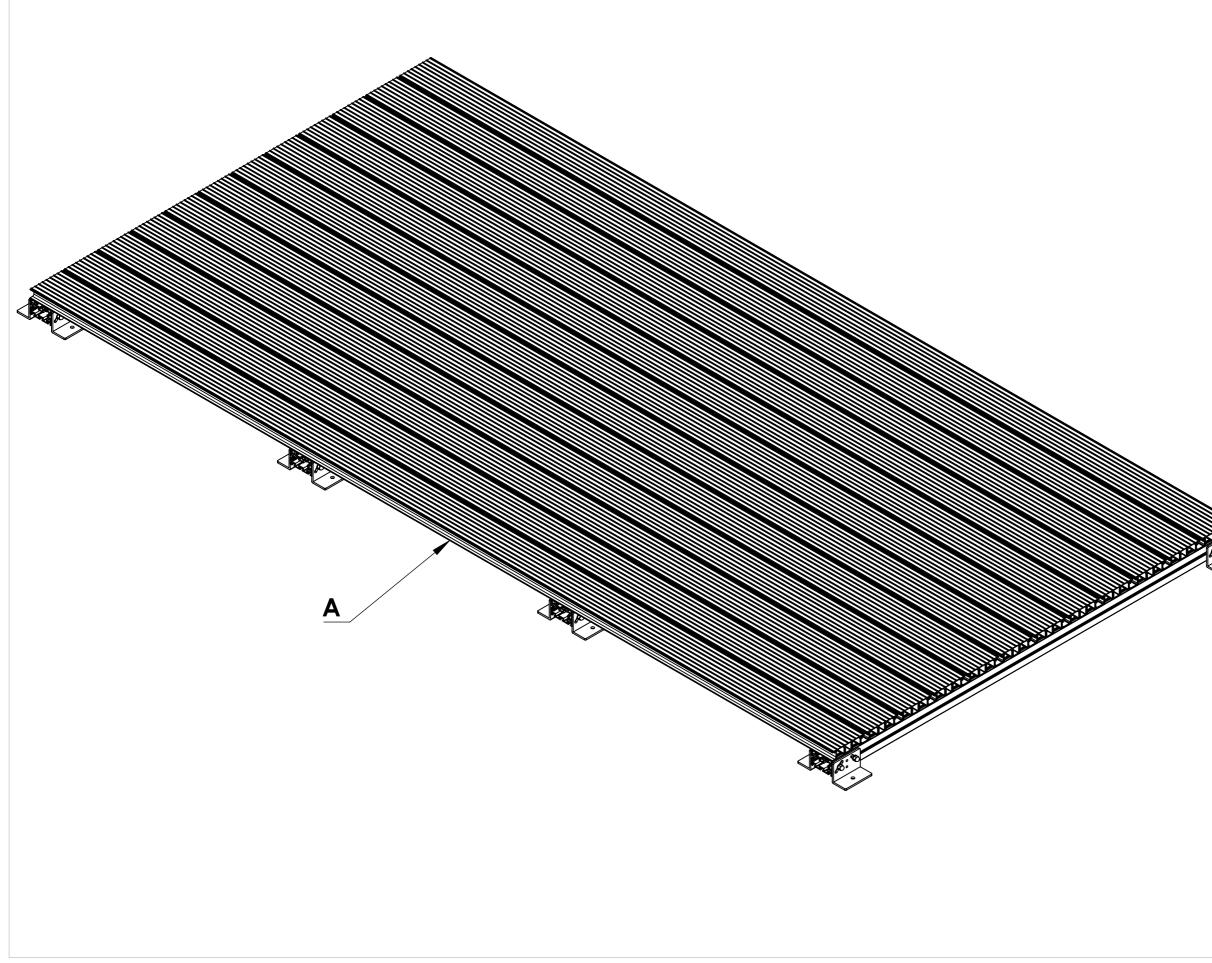

### Step 5 : Attach the first Optional Drainage Channel to the first Board as shown

| <b>Notes.</b><br>Example Sections of Senior Balcony Board                                                                                                                                                                   |                                       |                     |                |  |
|-----------------------------------------------------------------------------------------------------------------------------------------------------------------------------------------------------------------------------|---------------------------------------|---------------------|----------------|--|
|                                                                                                                                                                                                                             |                                       |                     |                |  |
|                                                                                                                                                                                                                             |                                       |                     |                |  |
|                                                                                                                                                                                                                             |                                       |                     |                |  |
| Customer Sign                                                                                                                                                                                                               | Off.                                  |                     |                |  |
| Sign                                                                                                                                                                                                                        |                                       |                     | _              |  |
| Date                                                                                                                                                                                                                        |                                       |                     |                |  |
|                                                                                                                                                                                                                             |                                       |                     |                |  |
| Record Of Revi           1.         Creation                                                                                                                                                                                | sion Changes.<br>of drawing (V1)      |                     |                |  |
| Colour:                                                                                                                                                                                                                     | Any Stand                             | dard R              | AI             |  |
|                                                                                                                                                                                                                             | Colour                                |                     | / \_           |  |
| <b>Delivery and Storage.</b><br>When components are delivered please ensure the inspected and stored flat, also please ensure they stored out of the sun. Do not store components u                                         |                                       |                     |                |  |
|                                                                                                                                                                                                                             |                                       |                     |                |  |
|                                                                                                                                                                                                                             | Board, Senior Bal<br>Board Drainage C |                     |                |  |
| Aluminium Decking                                                                                                                                                                                                           |                                       |                     |                |  |
| From<br>This drawing and the product it<br>displays is the sole property of<br>The Milwood Group<br>any reproduction of this drawing<br>or product without the written<br>permission of The Milwood Group<br>is prohibited. |                                       |                     |                |  |
| <b>Drawing Title:</b><br>(Alideck - Senior Balcony Board With Low Joist & Optional<br>Drainage Channel) - (Installation Guide)                                                                                              |                                       |                     |                |  |
| <b>Product:</b><br>Senior Balcony Board                                                                                                                                                                                     |                                       |                     |                |  |
| <b>Date</b><br>17-06-20                                                                                                                                                                                                     | Page Size                             | <b>Scale</b><br>DNS | Drawn<br>Shyam |  |
| Issuer                                                                                                                                                                                                                      | A3 (L)<br>Sequence                    | (Tol)               | Shyam<br>Rev   |  |
| MIL                                                                                                                                                                                                                         | 000001                                | +/-<br>1mm          | V1             |  |
| If In any doubt<br>about details on                                                                                                                                                                                         |                                       | Finish              | Page           |  |
| this drawing call<br>us on 01622 235 672                                                                                                                                                                                    | 3rd Angle Projection                  | PPC                 | 7 of 10        |  |