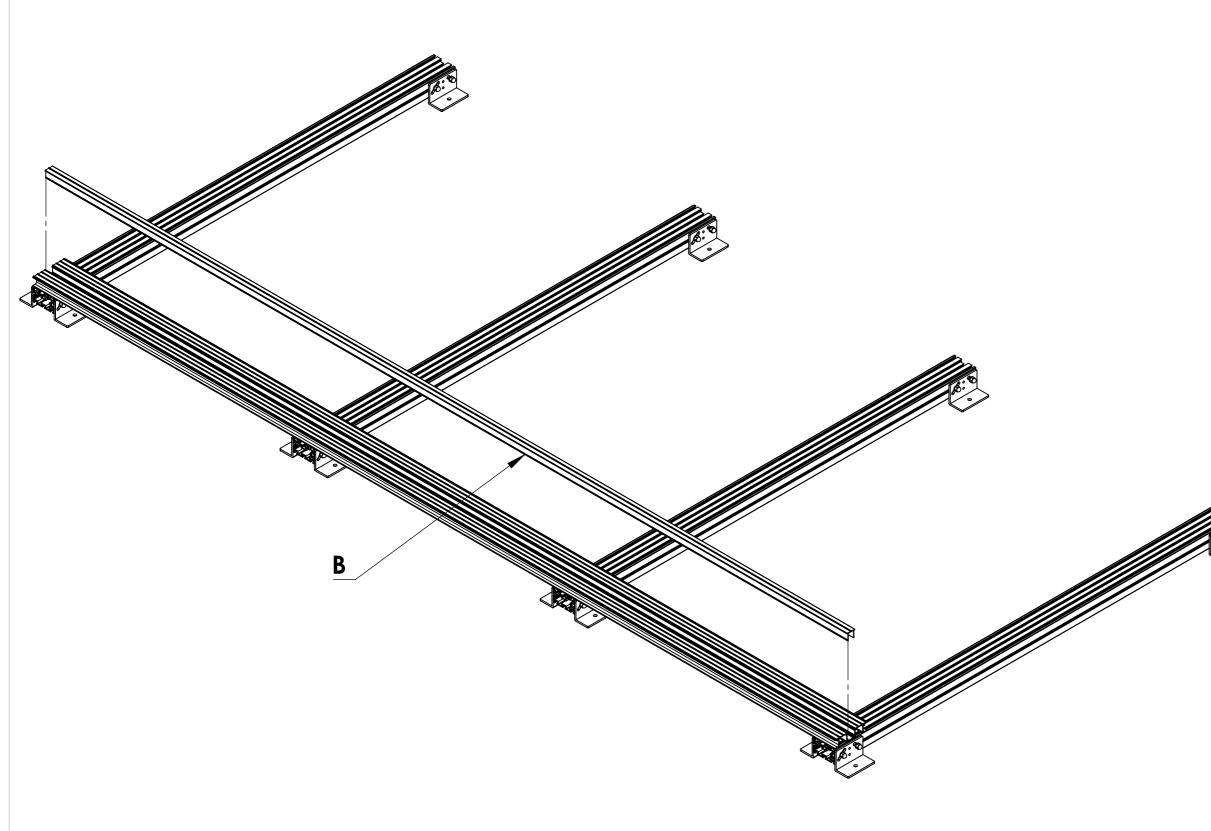

### Step 1 : Lay the Joists in the position required (no more than 1200mm apart)

|                                                                                                                                                                  | Notes.<br>Example Sections of Senior Balcony Board                                                                                                                                                                          |                                  |                            |                        |
|------------------------------------------------------------------------------------------------------------------------------------------------------------------|-----------------------------------------------------------------------------------------------------------------------------------------------------------------------------------------------------------------------------|----------------------------------|----------------------------|------------------------|
|                                                                                                                                                                  |                                                                                                                                                                                                                             |                                  |                            |                        |
|                                                                                                                                                                  | Customer Sign                                                                                                                                                                                                               | Off.                             |                            |                        |
|                                                                                                                                                                  | Sign                                                                                                                                                                                                                        |                                  |                            | _                      |
|                                                                                                                                                                  | Date                                                                                                                                                                                                                        |                                  |                            | _                      |
|                                                                                                                                                                  | Record Of Revi<br>1. Creation                                                                                                                                                                                               | sion Changes.<br>of drawing (V1) |                            |                        |
|                                                                                                                                                                  | Colour;                                                                                                                                                                                                                     | Any Stand<br>Colour              | dard R                     | AL                     |
| <b>Delivery and Storage.</b><br>When components are delivered please ensu inspected and stored flat, also please ensu stored out of the sun. Do not store compor |                                                                                                                                                                                                                             |                                  |                            | they are               |
|                                                                                                                                                                  | <b>Product Details:</b><br>Senior Balcony Board, Senior Balcony Board Clip,<br>Senior Balcony Board Drainage Channel, Low Joist<br>and Pedestal Bracket                                                                     |                                  |                            |                        |
|                                                                                                                                                                  | <b>Aluminium Decking</b>                                                                                                                                                                                                    |                                  |                            |                        |
|                                                                                                                                                                  | From<br>This drawing and the product it<br>displays is the sole property of<br>The Milwood Group<br>any reproduction of this drawing<br>or product without the written<br>permission of The Milwood Group<br>is prohibited. |                                  |                            |                        |
|                                                                                                                                                                  | Drawing Title:<br>(Alideck - Senior Balcony Board With Low Joist & Optional<br>Drainage Channel) - (Installation Guide)                                                                                                     |                                  |                            |                        |
|                                                                                                                                                                  | Product:<br>Senior Balcony Board                                                                                                                                                                                            |                                  |                            |                        |
|                                                                                                                                                                  | <b>Date</b><br>17-06-20                                                                                                                                                                                                     | Page Size<br>A3 (L)              | <b>Scale</b><br>DNS        | Drawn<br>Shyam         |
|                                                                                                                                                                  | lssuer<br>MIL                                                                                                                                                                                                               | <b>Sequence</b> 000001           | <b>(Tol)</b><br>+/-<br>1mm | <b>Rev</b><br>∨1       |
|                                                                                                                                                                  | If In any doubt<br>about details on<br>this drawing call<br>us on 01622 235 672                                                                                                                                             | 3rd Angle Projection             | <b>Finish</b><br>PPC       | <b>Page</b><br>3 of 10 |
|                                                                                                                                                                  |                                                                                                                                                                                                                             |                                  |                            |                        |

Step 2 : Attach the Adjustable Pedestal Brackets to the Low Joist. Use M8 Bolts, Nuts and Washers to fix brackets to Joists.

| <b>Notes.</b><br>Example Section                                                                                                                                                                    | ons of Senior Balco                                  | ny Board            |                |  |
|-----------------------------------------------------------------------------------------------------------------------------------------------------------------------------------------------------|------------------------------------------------------|---------------------|----------------|--|
|                                                                                                                                                                                                     |                                                      |                     |                |  |
|                                                                                                                                                                                                     |                                                      |                     |                |  |
| Customer Sign                                                                                                                                                                                       | Off.                                                 |                     |                |  |
| Sign                                                                                                                                                                                                |                                                      |                     | _              |  |
| Date                                                                                                                                                                                                |                                                      |                     | _              |  |
| Record Of Revi<br>1. Creation                                                                                                                                                                       | sion Changes.<br>of drawing (V1)                     |                     |                |  |
| Colour;                                                                                                                                                                                             | Any Stand<br>Colour                                  | dard R              | AL             |  |
| <b>Delivery and Storage.</b><br>When components are delivered please ensure they are inspected and stored flat, also please ensure they are stored out of the sun. Do not store components upright. |                                                      |                     |                |  |
| Senior Balcony<br>and Pedestal B                                                                                                                                                                    | P Board, Senior Bal<br>P Board Drainage C<br>Bracket | hannel, Low         | Joist          |  |
| Aluminium Decking                                                                                                                                                                                   |                                                      |                     |                |  |
| This drawing an                                                                                                                                                                                     |                                                      | om                  |                |  |
| This drawing and the product it displays is the sole property of The Milwood Group any reproduction of this drawing or product without the written permission of The Milwood Group is prohibited.   |                                                      |                     |                |  |
| <b>Drawing Title:</b><br>(Alideck - Senior Balcony Board With Low Joist & Optional<br>Drainage Channel) - (Installation Guide)                                                                      |                                                      |                     |                |  |
| <b>Product:</b><br>Senior Balcony Board                                                                                                                                                             |                                                      |                     |                |  |
| <b>Date</b><br>17-06-20                                                                                                                                                                             | Page Size<br>A3 (L)                                  | <b>Scale</b><br>DNS | Drawn<br>Shyam |  |
| Issuer                                                                                                                                                                                              | Sequence                                             | (Tol)               | Rev            |  |
| MIL                                                                                                                                                                                                 | 000001                                               | +/-<br>1mm          | V1             |  |
| If In any doubt<br>about details on<br>this drawing call                                                                                                                                            |                                                      | Finish              | Page           |  |
| this drawing call<br>us on 01622 235 672                                                                                                                                                            | 3rd Angle Projection                                 | PPC                 | 4 of 10        |  |