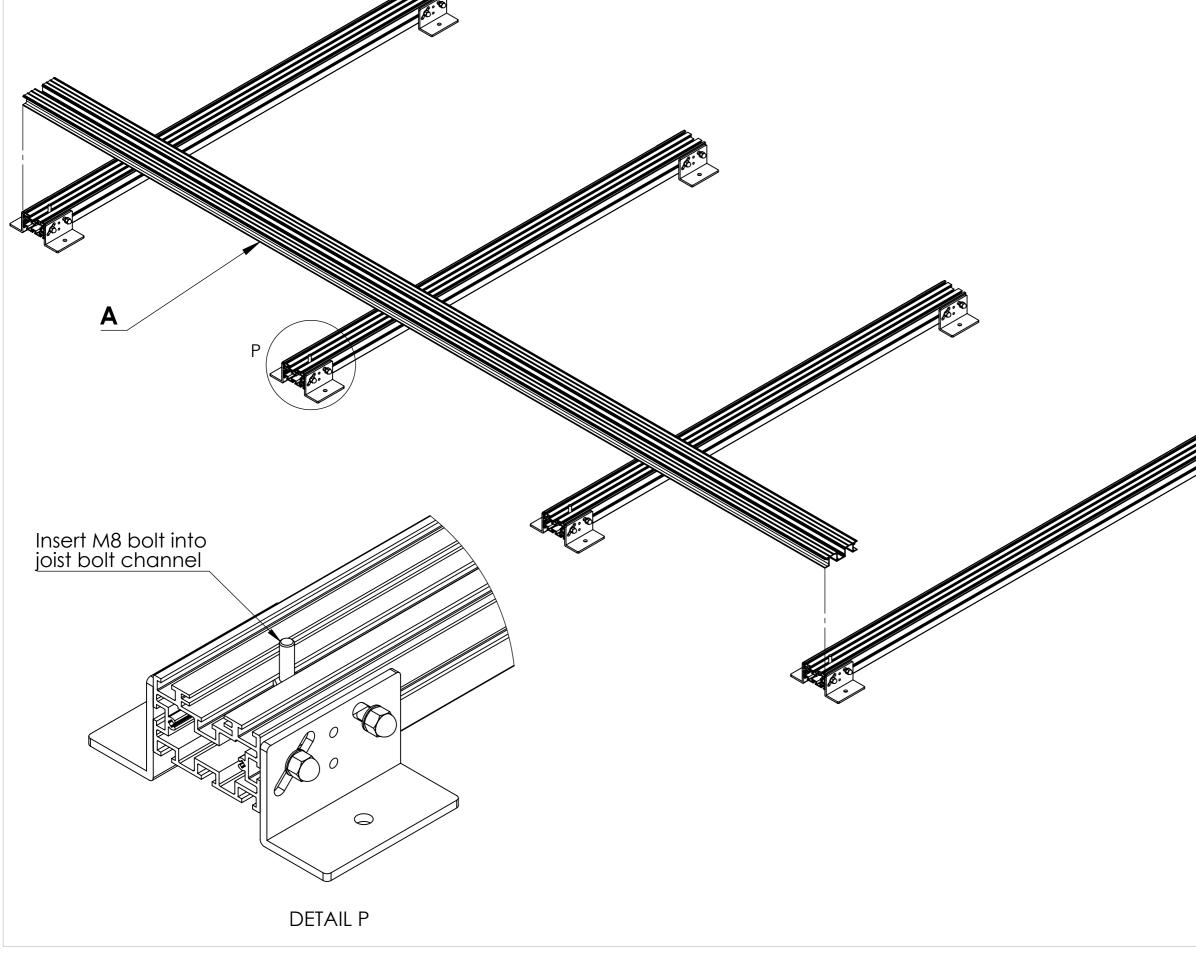

# Step 6 : Attach the rest of the Boards, Board Clips and Optional Drainage Channels

|  | Notes.<br>Example Sections of Senior Balcony Board                                                                                                                                                  |                                  |                     |                |  |
|--|-----------------------------------------------------------------------------------------------------------------------------------------------------------------------------------------------------|----------------------------------|---------------------|----------------|--|
|  |                                                                                                                                                                                                     |                                  |                     |                |  |
|  |                                                                                                                                                                                                     |                                  |                     |                |  |
|  | Customer Sign                                                                                                                                                                                       | Off.                             |                     |                |  |
|  | Sign                                                                                                                                                                                                |                                  |                     | -              |  |
|  | Date                                                                                                                                                                                                |                                  |                     | _              |  |
|  | Record Of Revi<br>1. Creation                                                                                                                                                                       | sion Changes.<br>of drawing (V1) |                     |                |  |
|  | Colour;                                                                                                                                                                                             | Any Stand<br>Colour              | dard R              | AL             |  |
|  | <b>Delivery and Storage.</b><br>When components are delivered please ensure they are inspected and stored flat, also please ensure they are stored out of the sun. Do not store components upright. |                                  |                     |                |  |
|  | <b>Product Details:</b><br>Senior Balcony Board, Senior Balcony Board Clip,<br>Senior Balcony Board Drainage Channel, Low Joist<br>and Pedestal Bracket                                             |                                  |                     |                |  |
|  | This drawing and the product it displays is the sole property of The Milwood Group any reproduction of this drawing or product without the written permission of The Milwood Group is prohibited.   |                                  |                     |                |  |
|  |                                                                                                                                                                                                     |                                  |                     |                |  |
|  | Drawing Title:<br>(Alideck - Senior Balcony Board With Low Joist & Optional<br>Drainage Channel) - (Installation Guide)                                                                             |                                  |                     |                |  |
|  | <b>Product:</b><br>Senior Balcony Board                                                                                                                                                             |                                  |                     |                |  |
|  | <b>Date</b><br>17-06-20                                                                                                                                                                             | Page Size<br>A3 (L)              | <b>Scale</b><br>DNS | Drawn<br>Shyam |  |
|  | Issuer                                                                                                                                                                                              | Sequence                         | (Tol)<br>+/-        | Rev            |  |
|  | MIL<br>If In any doubt                                                                                                                                                                              | 000001                           | 1mm<br>Finish       | V1<br>Page     |  |
|  | about details on<br>this drawing call<br>us on 01622 235 672                                                                                                                                        | 3rd Angle Projection             | PPC                 | 8 of 10        |  |