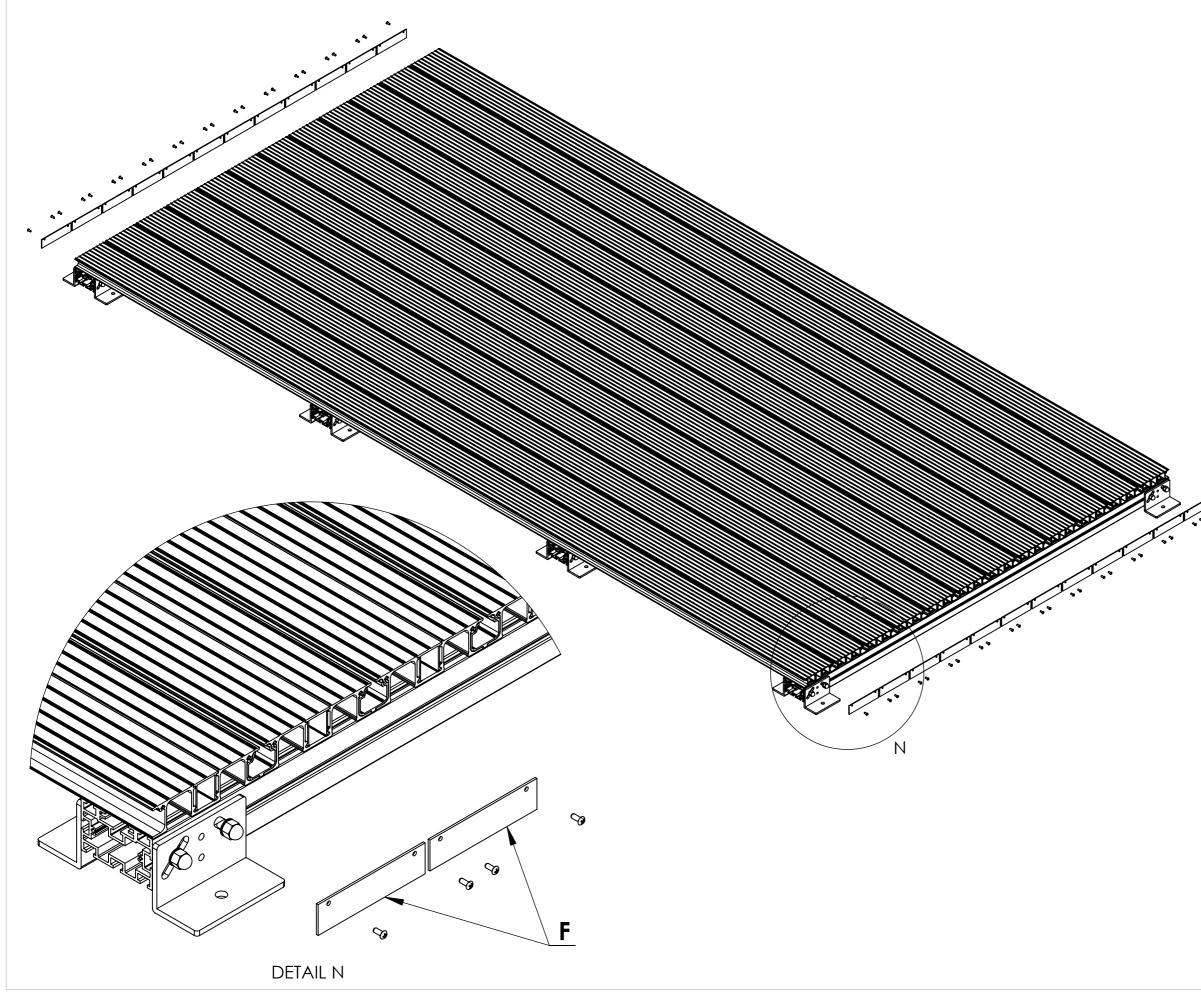

# Step 6 : Attach the rest of the Boards, Board Clips and Optional Drainage Channels

|  | Notes.<br>Example Sections of Senior Balcony Board                                                                                                                                                  |                                  |                     |                |  |
|--|-----------------------------------------------------------------------------------------------------------------------------------------------------------------------------------------------------|----------------------------------|---------------------|----------------|--|
|  |                                                                                                                                                                                                     |                                  |                     |                |  |
|  |                                                                                                                                                                                                     |                                  |                     |                |  |
|  | Customer Sign                                                                                                                                                                                       | Off.                             |                     |                |  |
|  | Sign                                                                                                                                                                                                |                                  |                     | -              |  |
|  | Date                                                                                                                                                                                                |                                  |                     | _              |  |
|  | Record Of Revi<br>1. Creation                                                                                                                                                                       | sion Changes.<br>of drawing (V1) |                     |                |  |
|  | Colour;                                                                                                                                                                                             | Any Stand<br>Colour              | dard R              | AL             |  |
|  | <b>Delivery and Storage.</b><br>When components are delivered please ensure they are inspected and stored flat, also please ensure they are stored out of the sun. Do not store components upright. |                                  |                     |                |  |
|  | <b>Product Details:</b><br>Senior Balcony Board, Senior Balcony Board Clip,<br>Senior Balcony Board Drainage Channel, Low Joist<br>and Pedestal Bracket                                             |                                  |                     |                |  |
|  | This drawing and the product it displays is the sole property of The Milwood Group any reproduction of this drawing or product without the written permission of The Milwood Group is prohibited.   |                                  |                     |                |  |
|  |                                                                                                                                                                                                     |                                  |                     |                |  |
|  | Drawing Title:<br>(Alideck - Senior Balcony Board With Low Joist & Optional<br>Drainage Channel) - (Installation Guide)                                                                             |                                  |                     |                |  |
|  | <b>Product:</b><br>Senior Balcony Board                                                                                                                                                             |                                  |                     |                |  |
|  | <b>Date</b><br>17-06-20                                                                                                                                                                             | Page Size<br>A3 (L)              | <b>Scale</b><br>DNS | Drawn<br>Shyam |  |
|  | Issuer                                                                                                                                                                                              | Sequence                         | (Tol)<br>+/-        | Rev            |  |
|  | MIL<br>If In any doubt                                                                                                                                                                              | 000001                           | 1mm<br>Finish       | V1<br>Page     |  |
|  | about details on<br>this drawing call<br>us on 01622 235 672                                                                                                                                        | 3rd Angle Projection             | PPC                 | 8 of 10        |  |

## Step 7 : Now attach the End Plates using 4mm no. 8 Stainless Steel Screw if required

|    | Notes.<br>Example Sections of Senior Balcony Board                                                                                                                                                  |                                                                                                            |                              |                                            |  |
|----|-----------------------------------------------------------------------------------------------------------------------------------------------------------------------------------------------------|------------------------------------------------------------------------------------------------------------|------------------------------|--------------------------------------------|--|
|    |                                                                                                                                                                                                     |                                                                                                            |                              |                                            |  |
|    |                                                                                                                                                                                                     |                                                                                                            |                              |                                            |  |
|    | Customer Sign                                                                                                                                                                                       | Off.                                                                                                       |                              |                                            |  |
|    | Sign                                                                                                                                                                                                |                                                                                                            |                              |                                            |  |
|    | Date                                                                                                                                                                                                |                                                                                                            |                              | _                                          |  |
|    | Record Of Revi<br>1. Creation                                                                                                                                                                       | •                                                                                                          |                              |                                            |  |
|    | Colour;                                                                                                                                                                                             | Any Stand<br>Colour                                                                                        | dard R                       | AL                                         |  |
|    | <b>Delivery and Storage.</b><br>When components are delivered please ensure they are inspected and stored flat, also please ensure they are stored out of the sun. Do not store components upright. |                                                                                                            |                              |                                            |  |
| 1. | <b>Product Details:</b><br>Senior Balcony Board, Senior Balcony Board Clip,<br>Senior Balcony Board Drainage Channel, Low Joist<br>and Pedestal Bracket                                             |                                                                                                            |                              |                                            |  |
|    |                                                                                                                                                                                                     |                                                                                                            |                              |                                            |  |
|    |                                                                                                                                                                                                     | Aluminium I<br>Fro                                                                                         | D <mark>eckin</mark> ູ<br>ວm | 5                                          |  |
|    | displays is the s<br>The Milwood G<br>any reproducti<br>or product with                                                                                                                             | nd the product it<br>ole property of<br>roup<br>on of this drawing<br>rout the written<br>ne Milwood Group | Canopy, Carp                 | ILWOOD<br>GROUP<br>Ort and Veranda Systems |  |
|    | Drawing Title:<br>(Alideck - Senior Balcony Board With Low Joist & Optic<br>Drainage Channel) - (Installation Guide)                                                                                |                                                                                                            |                              |                                            |  |
|    | Product:<br>Senior Balcony Board                                                                                                                                                                    |                                                                                                            |                              |                                            |  |
|    | <b>Date</b><br>17-06-20                                                                                                                                                                             | Page Size<br>A3 (L)                                                                                        | <b>Scale</b><br>DNS          | Drawn<br>Shyam                             |  |
|    | Issuer<br>MIL                                                                                                                                                                                       | Sequence<br>000001                                                                                         | <b>(Tol)</b><br>+/-<br>1mm   | Rev<br>V1                                  |  |
|    | If In any doubt<br>about details on                                                                                                                                                                 |                                                                                                            | Finish                       | Page                                       |  |
|    | this drawing call<br>us on 01622 235 672                                                                                                                                                            | 3rd Angle Projection                                                                                       | PPC                          | 9 of 10                                    |  |