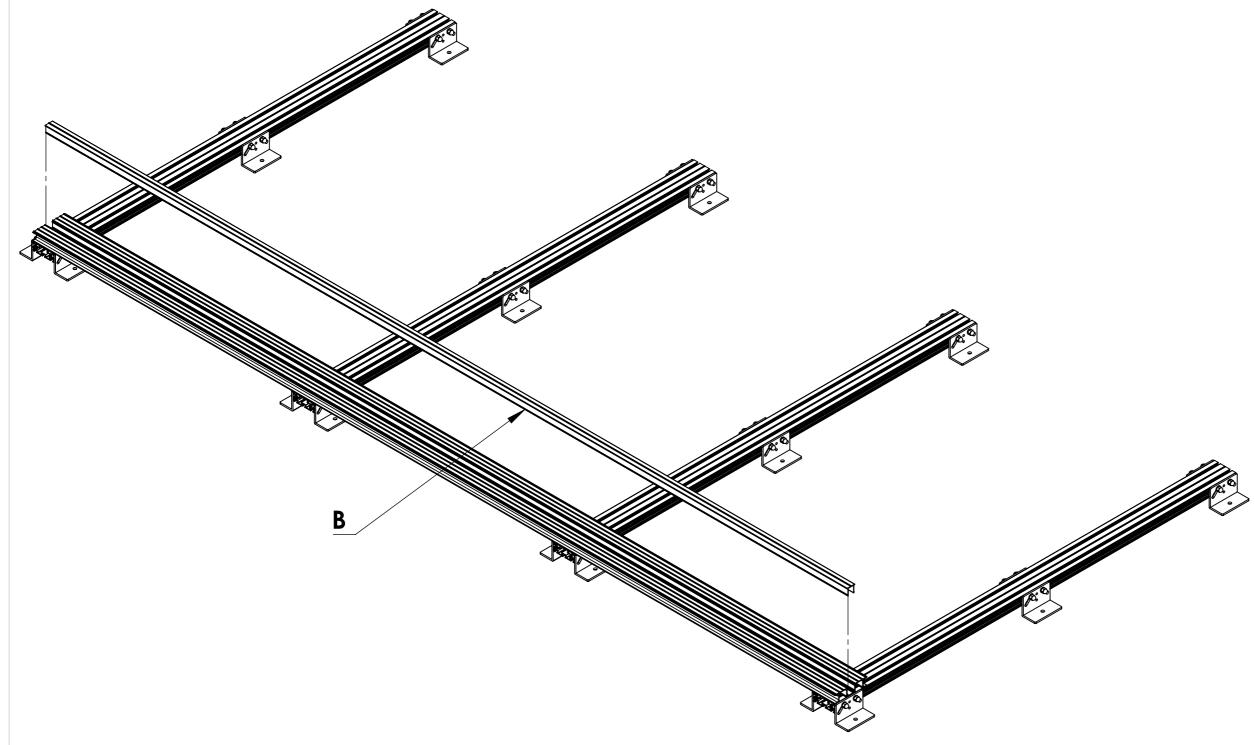

## Step 3: Attach the first Board as shown. Use M8 Bolts, Nuts and Washers to fix Board to Joists.

**DETAIL Q** 