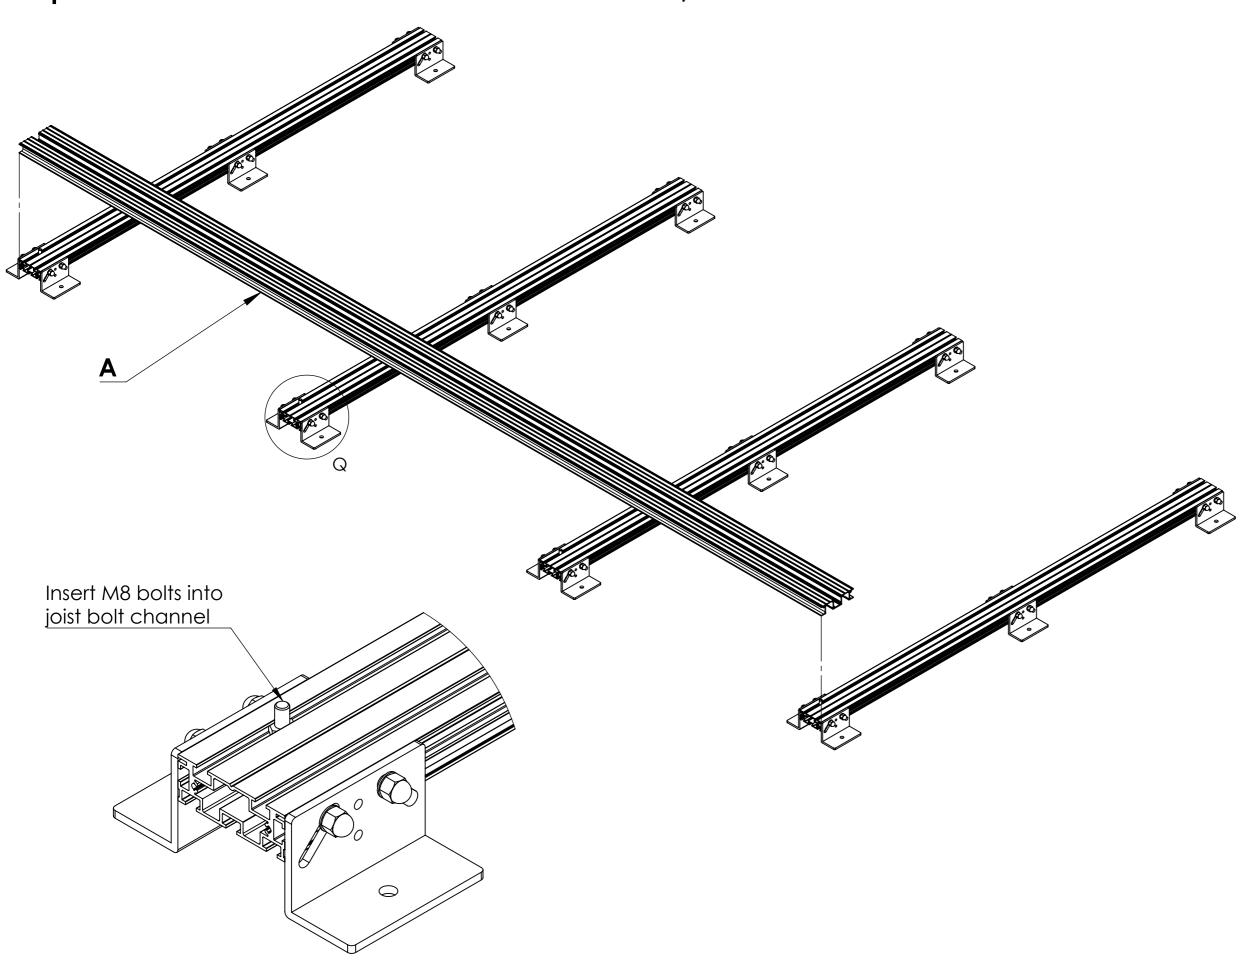

## Step 1: Lay the Joists in the position required (no more than 1200mm apart)

# Step 2 : Attach the Adjustable Pedestal Brackets to the Lite Joist. Use M8 Bolts, Nuts and Washers to fix brackets to Joists.

**DETAIL P** 