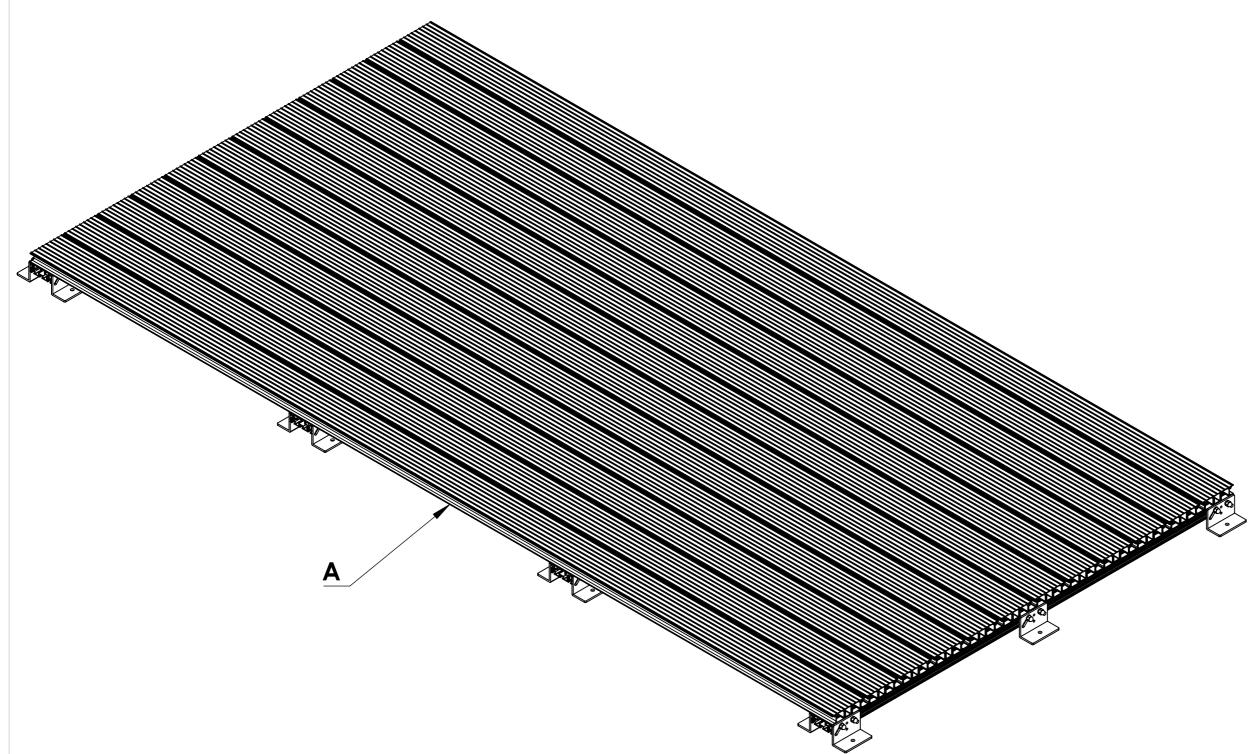

## Step 6: Attach the rest of the Boards, Board Clips and Optional Drainage Channels

# Step 7: Now attach the End Plates using 4mm no. 8 Stainless Steel Screw if required

**DETAIL N** 