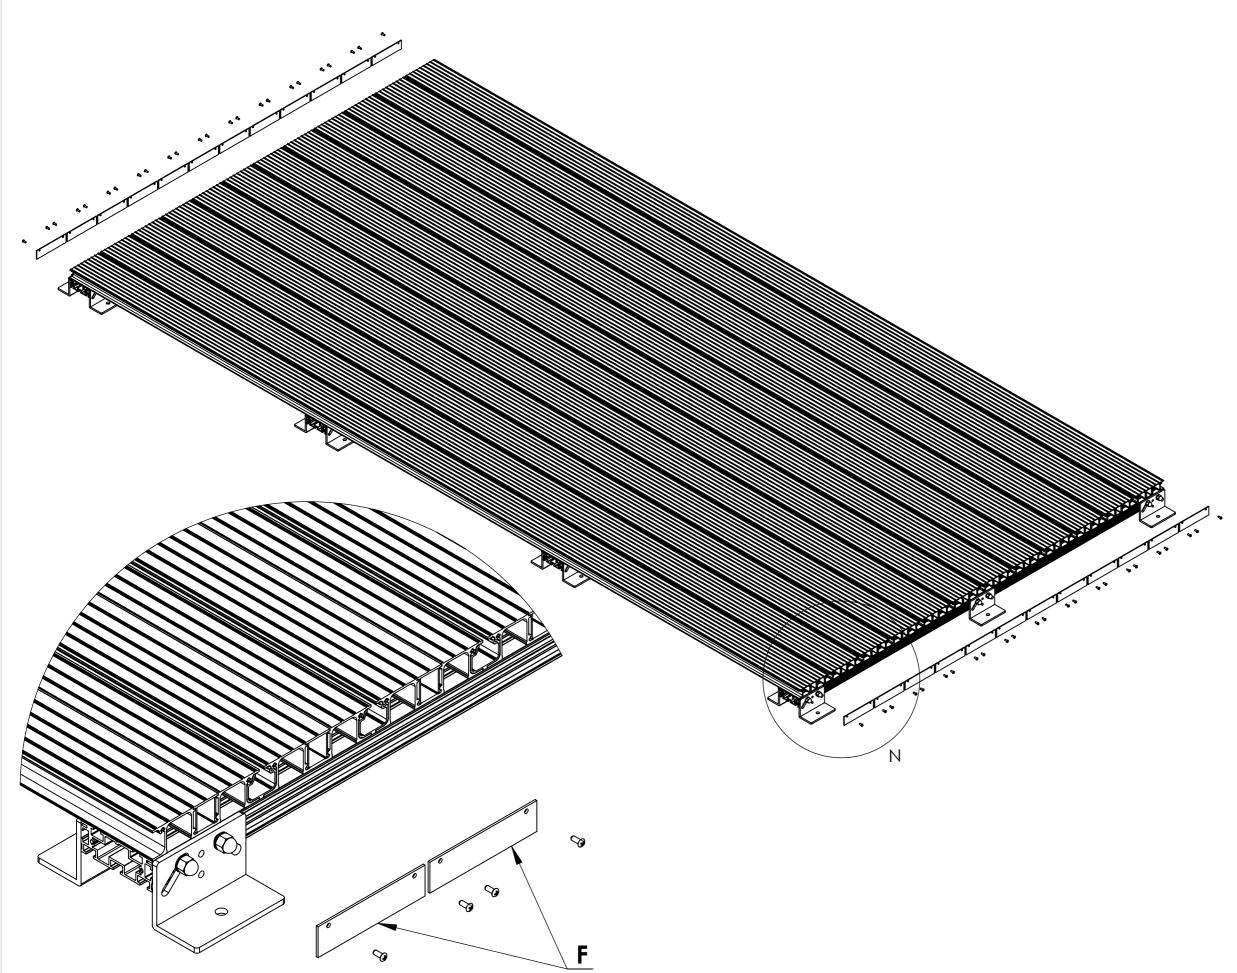

# Step 7: Now attach the End Plates using 4mm no. 8 Stainless Steel Screw if required

**DETAIL N** 