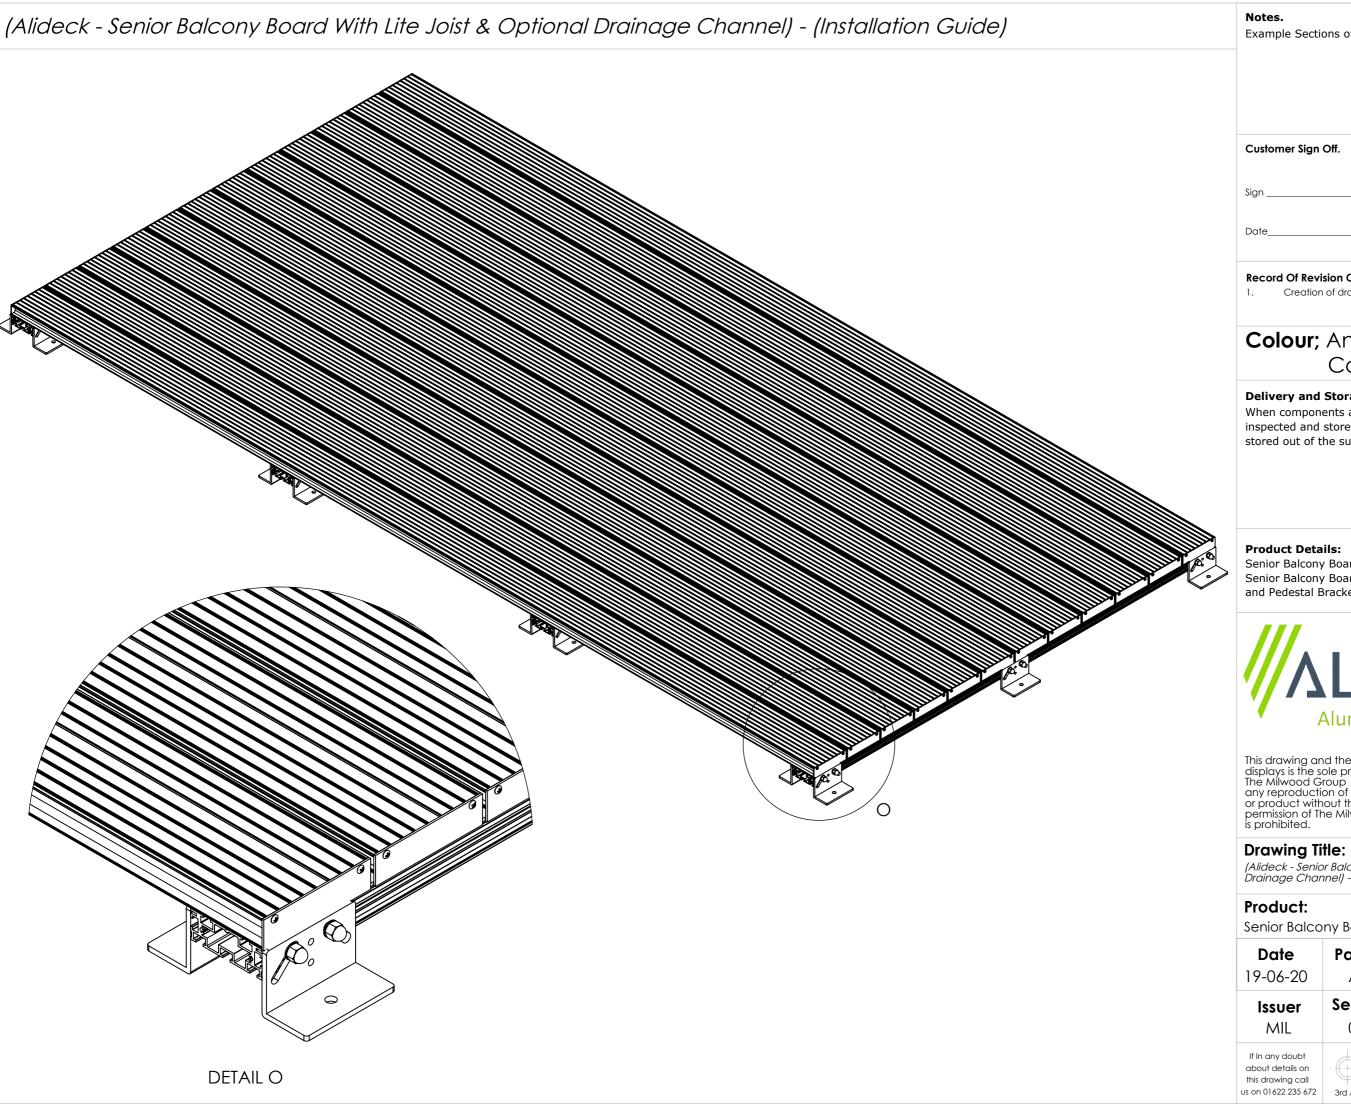

#### Drawing Title:

(Alideck - Senior Balcony Board With Lite Joist & Optional Drainage Channel) - (Installation Guide)

## Drawing Title:

(Alideck - Senior Balcony Board With Lite Joist & Optional Drainage Channel) - (Installation Guide)