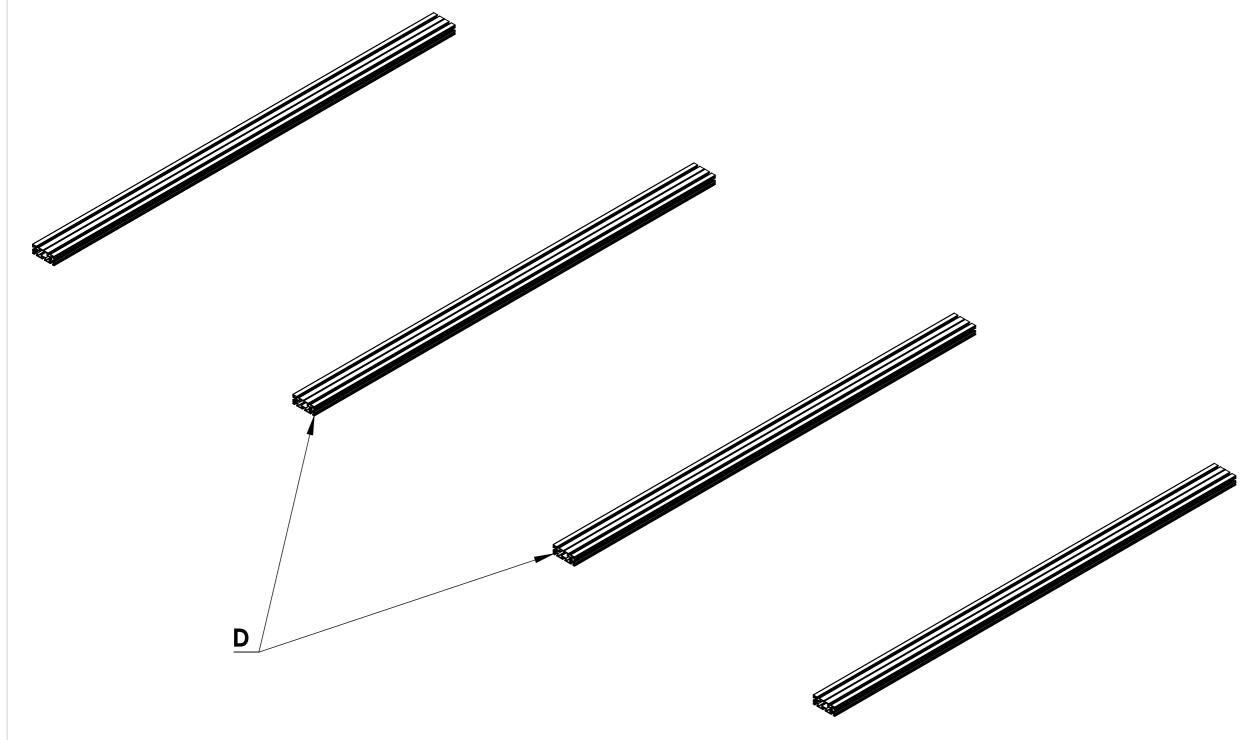

) - (Installation Guide)

#### Product:

| Senior Balcony Board                     |                      |                     |                |  |  |
|------------------------------------------|----------------------|---------------------|----------------|--|--|
| <b>Date</b> 19-06-20                     | Page Size<br>A3 (L)  | <b>Scale</b><br>DNS | Drawn<br>Shyam |  |  |
| <b>Issuer</b><br>MIL                     | Sequence<br>000001   | (Tol)<br>+/-<br>1mm | Rev<br>V1      |  |  |
| If In any doubt about details on         |                      | Finish              | Page           |  |  |
| this drawing call<br>us on 01622 235 672 | 3rd Angle Projection | PPC                 | 2 of 10        |  |  |

## Step 1: Lay the Joists in the position required (no more than 1200mm apart)



#### lotes.

Example Sections of Senior Balcony Board

| Customer Sign Off. |  |
|--------------------|--|
|                    |  |
| Sign               |  |

#### Record Of Revision Changes.

. Creation of drawing (V1)

## **Colour**; Any Standard RAL Colour

#### **Delivery and Storage.**

When components are delivered please ensure they are inspected and stored flat, also please ensure they are stored out of the sun. Do not store components upright.

#### **Product Details:**

Senior Balcony Board, Senior Balcony Board Clip, Senior Balcony Board Drainage Channel, Lite Joist and Pedestal Bracket



rom

This drawing and the product it displays is the sole property of The Milwood Group any reproduction of this drawing or product without the written permission of The Milwood Group is pr