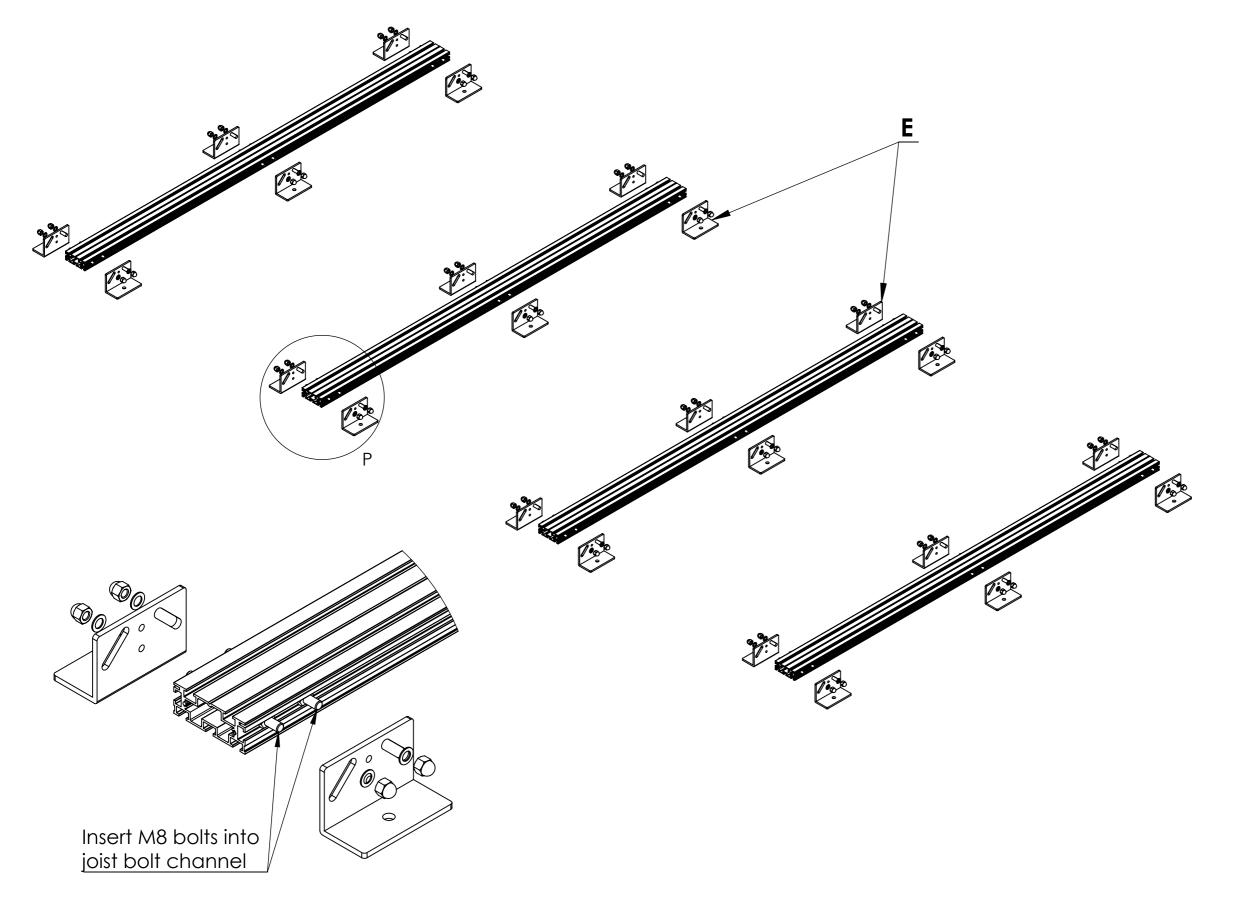

# Step 2 : Attach the Adjustable Pedestal Brackets to the Lite Joist. Use M8 Bolts, Nuts and Washers to fix brackets to Joists.

**DETAIL P** 