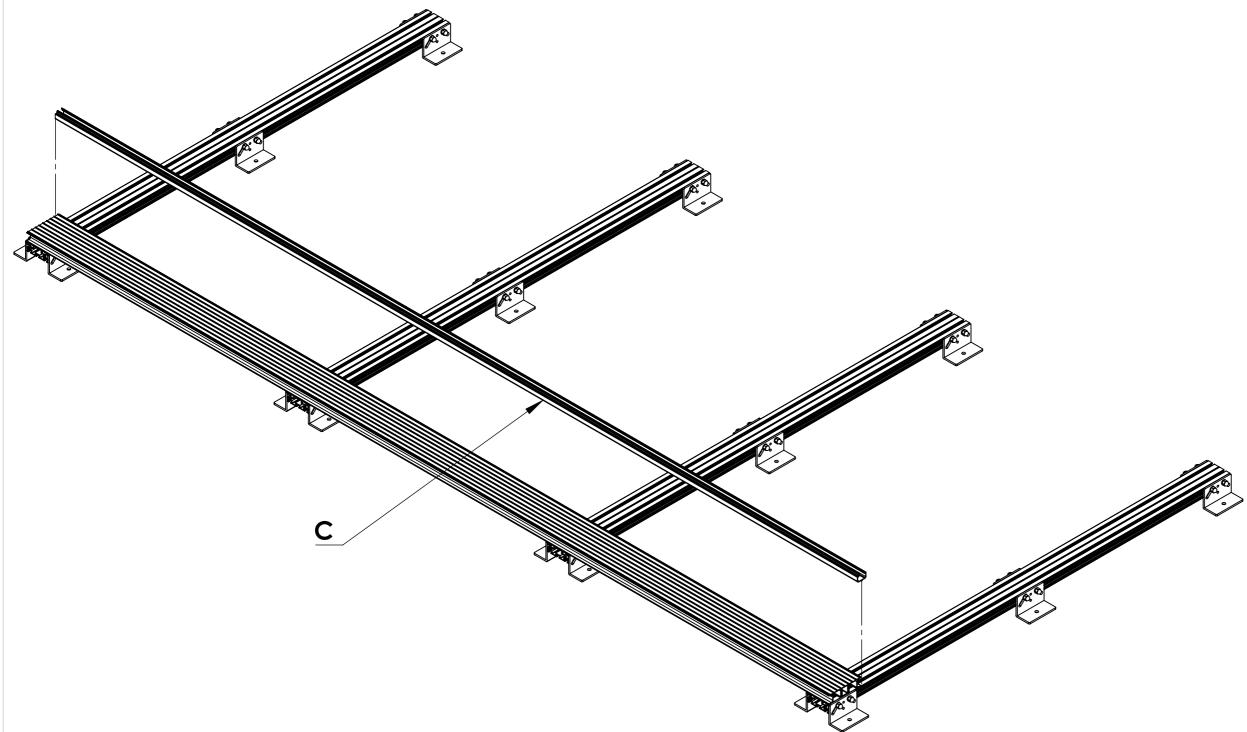

## Step 4: Attach the first Board Clip to the first Board as shown

## Step 5: Attach the first Optional Drainage Channel to the first Board as shown