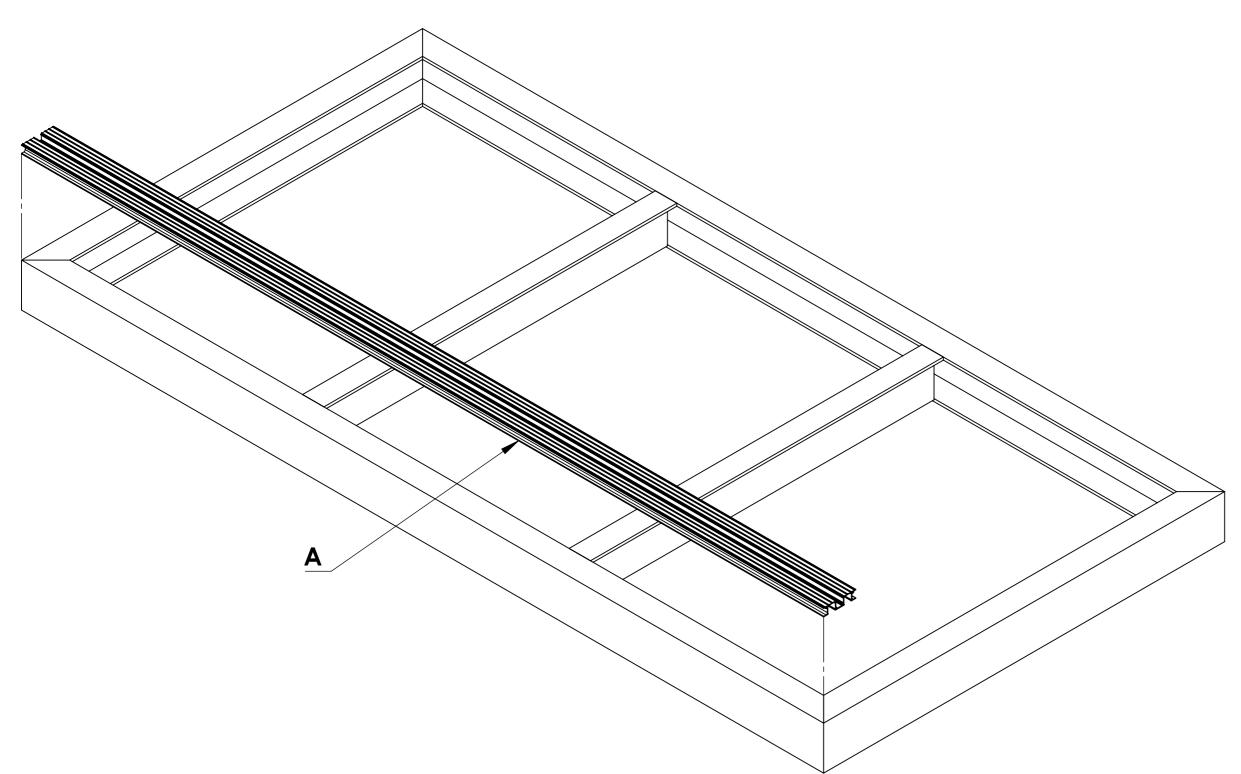

# **Drawing Title:**

(Alideck - Senior Balcony Board With Existing Steel & Optional Drainage Channel) - (Installation Guide)

### Product:

| 3611101 Daico                                            | ity board            |                     |                |
|----------------------------------------------------------|----------------------|---------------------|----------------|
| <b>Date</b> 19-06-20                                     | Page Size<br>A3 (L)  | <b>Scale</b><br>DNS | Drawn<br>Shyam |
| Issuer<br>MIL                                            | Sequence<br>000001   | (Tol)<br>+/-<br>1mm | Rev<br>V1      |
| If In any doubt<br>about details on<br>this drawing call | 3rd Angle Projection | <b>Finish</b> PPC   | Page<br>2 of 8 |

# Step 1: Attach the first Board as shown



### lotes.

Example Sections of Senior Balcony Board

Customer Sign Off.

an

Date

### Record Of Revision Changes.

1. Creation of drawing (V1)

# **Colour**; Any Standard RAL Colour

### Delivery and Storage.

When components are delivered please ensure they are inspected and stored flat, also please ensure they are stored out of the sun. Do not store components upright.

### **Product Details:**

Senior Balcony Board, Senior Balcony Board Clip and Senior Balcony Board Drainage Channel



rom

This drawing and the product it displays is the sole property of The Milwood Group any reproduction of this drawing or product without the written permission of The Milwood Group is prohibited.



# **Drawing Title:**

(Alideck - Senior Balcony Board With Existing Steel & Optional Drainage Channe