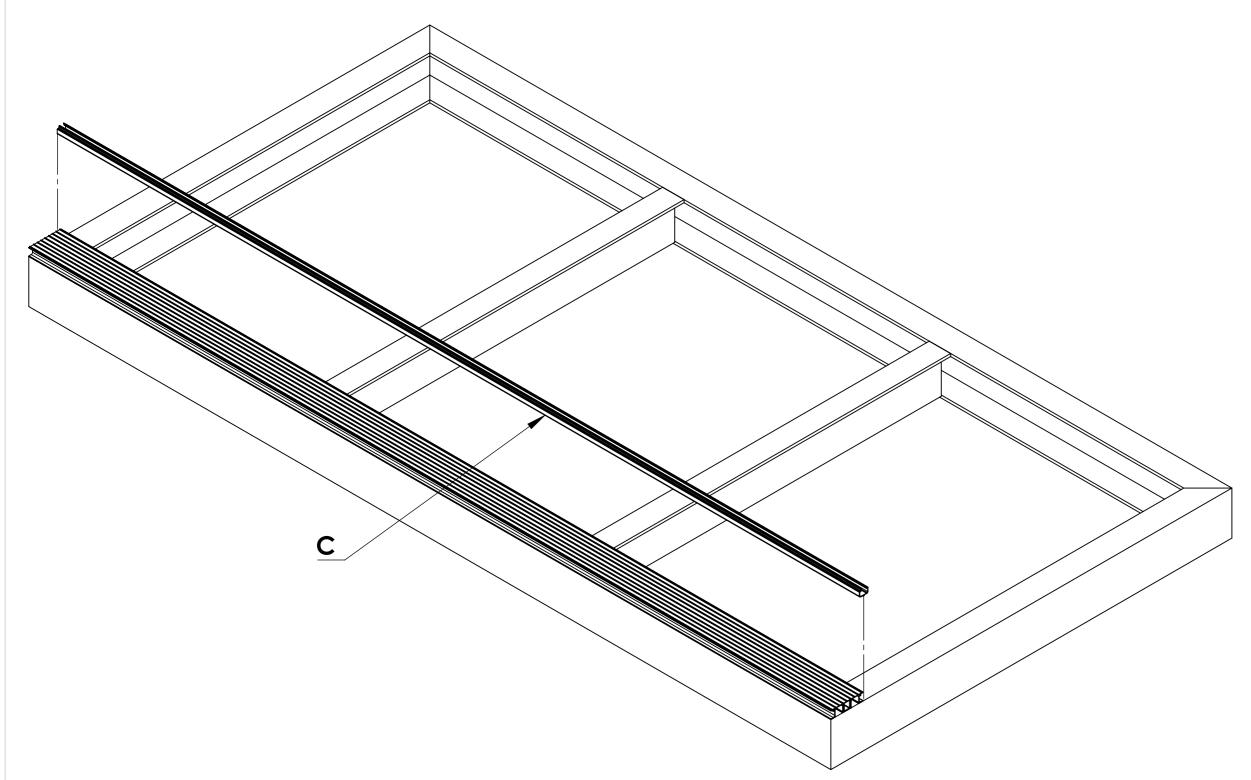

# Step 3: Attach the first Optional Drainage Channel to the first Board as shown