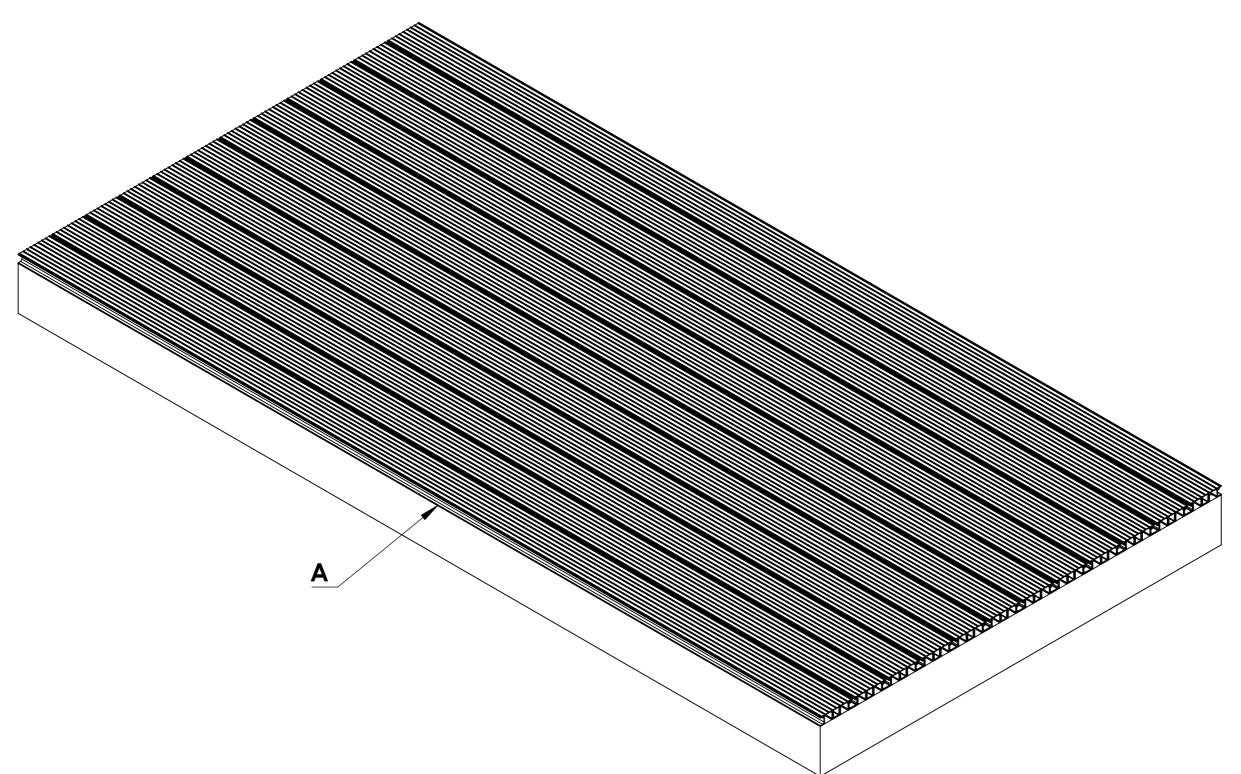

# Step 4: Attach the rest of the Boards, Board Clips and Optional Drainage Channels