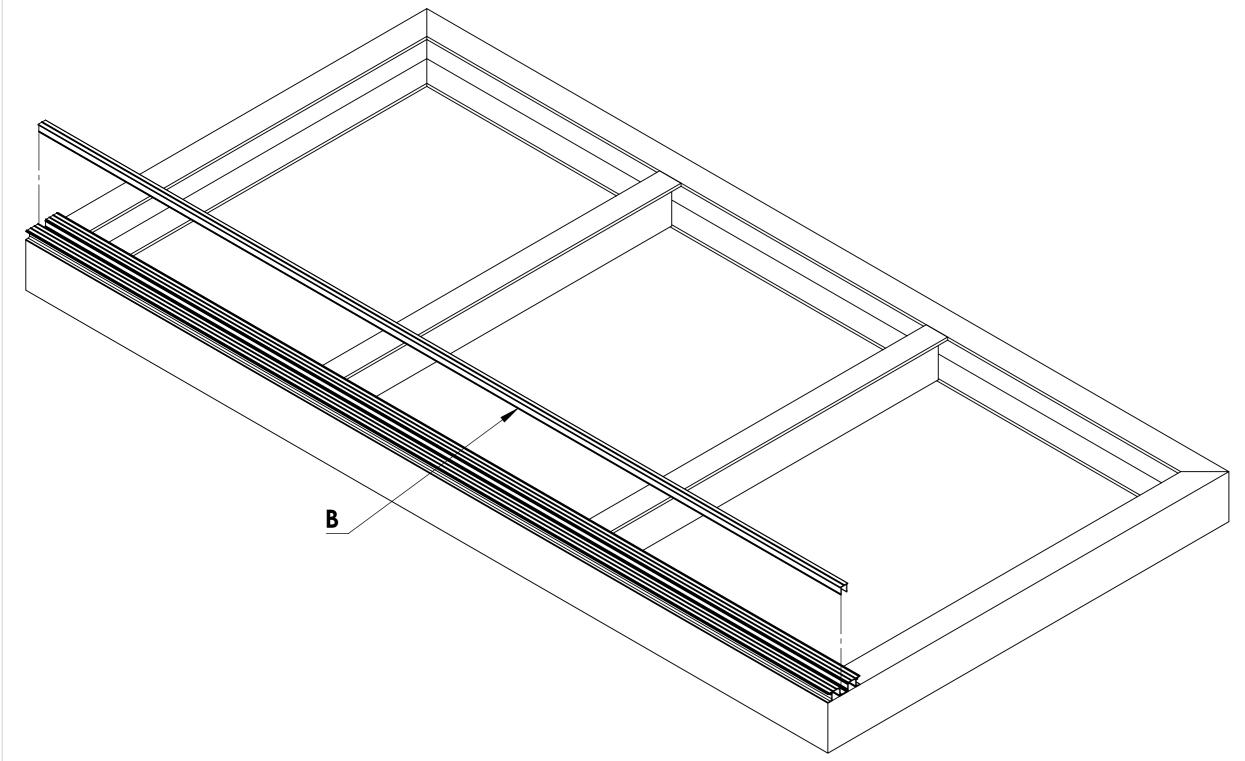

rd With Existing Steel & Optional Drainage Channel) - (Installation Guide)

### Product:

|                                          | ,                    |                     |                |
|------------------------------------------|----------------------|---------------------|----------------|
| <b>Date</b> 19-06-20                     | Page Size<br>A3 (L)  | <b>Scale</b><br>DNS | Drawn<br>Shyam |
| <b>Issuer</b><br>MIL                     | Sequence<br>000001   | (Tol)<br>+/-<br>1mm | Rev<br>V1      |
| If In any doubt about details on         | -                    | Finish              | Page           |
| this drawing call<br>us on 01622 235 672 | 3rd Angle Projection | PPC                 | 3 of 8         |

# Step 2: Attach the first Board Clip to the first Board as shown



### lotes.

Example Sections of Senior Balcony Board

| ~        | C:    | $\sim$ |  |
|----------|-------|--------|--|
| Customer | Sidii | OII.   |  |
|          |       |        |  |

nn.

Data

### Record Of Revision Changes.

1. Creation of drawing (V1)

# **Colour**; Any Standard RAL Colour

### **Delivery and Storage.**

When components are delivered please ensure they are inspected and stored flat, also please ensure they are stored out of the sun. Do not store components upright.

### **Product Details:**

Senior Balcony Board, Senior Balcony Board Clip and Senior Balcony Board Drainage Channel



rom

This drawing and the product it displays is the sole property of The Milwood Group any reproduction of this drawing or product without the written permission of The Milwood Group