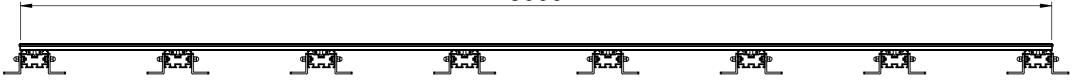

## Step 1 : Lay the Joists in the position required (no more than 400mm apart)

| <b>Notes.</b><br>Example Sections of Lite Balcony Board                                                                                                                                                                     |                                                                                      |                     |                                           |
|-----------------------------------------------------------------------------------------------------------------------------------------------------------------------------------------------------------------------------|--------------------------------------------------------------------------------------|---------------------|-------------------------------------------|
|                                                                                                                                                                                                                             |                                                                                      |                     |                                           |
|                                                                                                                                                                                                                             |                                                                                      |                     |                                           |
| Customer Sign                                                                                                                                                                                                               | Off.                                                                                 |                     |                                           |
| Sign                                                                                                                                                                                                                        |                                                                                      |                     | -                                         |
| Date                                                                                                                                                                                                                        |                                                                                      |                     | _                                         |
| Record Of Revi<br>1. Creation                                                                                                                                                                                               | •                                                                                    |                     |                                           |
| Colour;                                                                                                                                                                                                                     | Any Stand<br>Colour                                                                  | dard R              | AL                                        |
| inspected and                                                                                                                                                                                                               | <b>Storage.</b><br>ents are delivered<br>stored flat, also ple<br>he sun. Do not sto | ease ensure         | they are                                  |
| Product Details:                                                                                                                                                                                                            |                                                                                      |                     |                                           |
|                                                                                                                                                                                                                             | oard, Lite Balcony<br>Pedestal Bracket                                               | Board Clip,         |                                           |
|                                                                                                                                                                                                                             |                                                                                      | Decking             |                                           |
| From<br>This drawing and the product it<br>displays is the sole property of<br>The Milwood Group<br>any reproduction of this drawing<br>or product without the written<br>permission of The Milwood Group<br>is prohibited. |                                                                                      |                     | ILWOOD<br>ROUP<br>ort and Veranda Systems |
| Drawing Ti<br>(Alideck - Lite B<br>- (Installation G                                                                                                                                                                        | alcony Board With I                                                                  | Low Joist)          |                                           |
| <b>Product:</b><br>Lite Balcony Board                                                                                                                                                                                       |                                                                                      |                     |                                           |
| <b>Date</b> 25-06-20                                                                                                                                                                                                        | Page Size<br>A3 (L)                                                                  | <b>Scale</b><br>DNS | Drawn<br>Shyam                            |
| lssuer                                                                                                                                                                                                                      | Sequence                                                                             | (Tol)               | Rev                                       |
| MIL<br>If In any doubt                                                                                                                                                                                                      | 000001                                                                               | 1mm<br>Finish       |                                           |
| about details on<br>this drawing call<br>us on 01622 235 672                                                                                                                                                                | 3rd Angle Projection                                                                 | PPC                 | Page<br>3 of 9                            |
|                                                                                                                                                                                                                             |                                                                                      |                     |                                           |