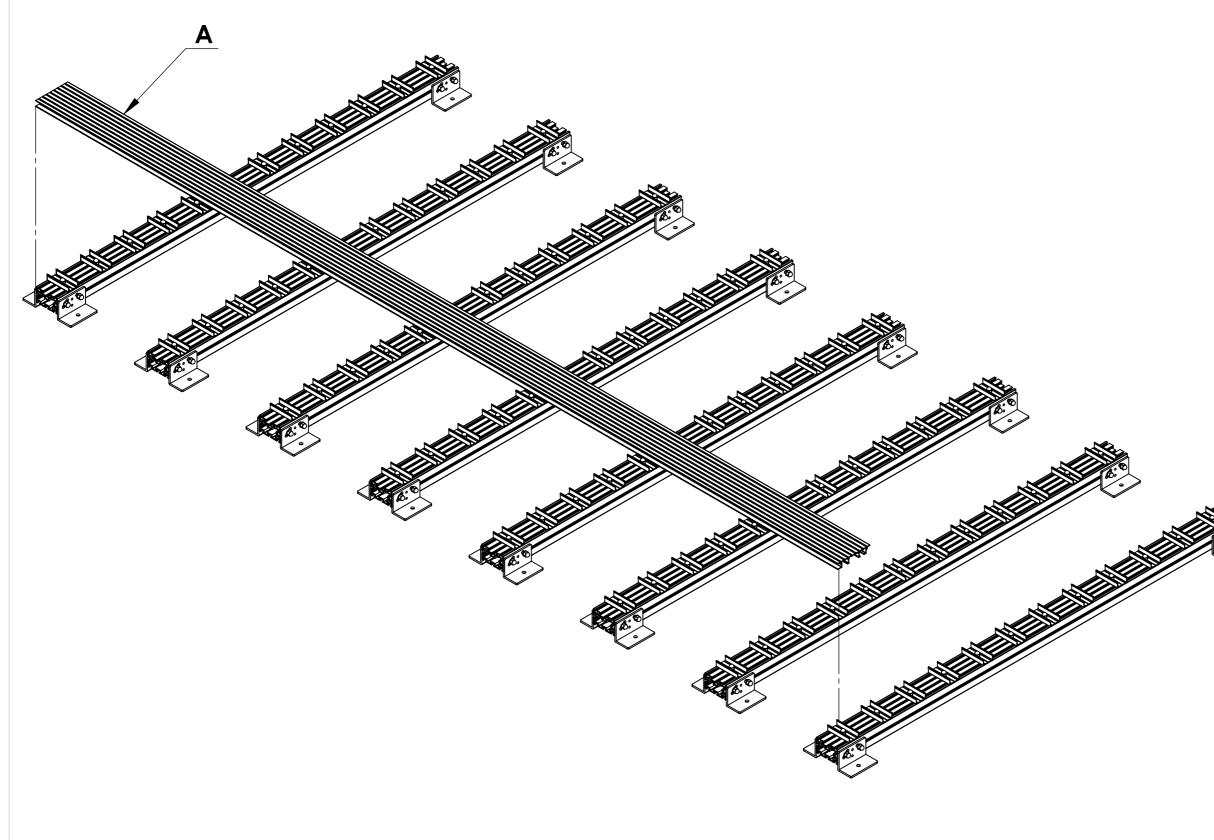

## Important guidance notes for installation:

- 1. When installing Lite Boards ensure a minimum of 3mm to a maximum of 8mm (we recommend 5mm) is allowed between each board for drainage.
- 2. When installing onto waterproofing, ensure adequate spreader plates or additional padding is added between the underside of the foot plate and the waterproofing. AliDeck cannot be held responsible for penetration or damage to existing waterproofing. If unsure of application please contact us.
- 3. Fix all boards within a maximum span requirements allowed, (400mm on the Lite Board) do not exceed the span requirements for each type of board, please refer to the span tables on the website, contact us for further details if unsure.
- 4. When cutting boards to width, never cut a board less that the centre section of 30mm as the cover clip will not be able to be installed. Consider cutting the first and the last board if required to obtain the desired platform width.
- 5. Please ensure the decking is covered with a barrier (plywood or plastic material) once installed to prevent any third party debris, swarf or waste materi from potentially damaging the surface finish.
- 6. If you are installing onto existing timber, please ensure you have a clear 150mm of air gap underneath the decking to ensure good airflow and to prevent heat build up.
- 7. Please ensure each clip is level to the next clip and in line to ensure the boards will clip down successfully.
- 8. Please be sure the clips are in the correct locations to avoid progressive error, we recommend you installing the first line of clips then install the first board, then install the second line of clips, (just incase an error causes issues to the next board).
- 9. Fixings to use are M8 Stainless Steel Bolts, Nuts and Washers, 4mm No. 8 Stainless Steel Screws and Self-Drilling Screws if required.