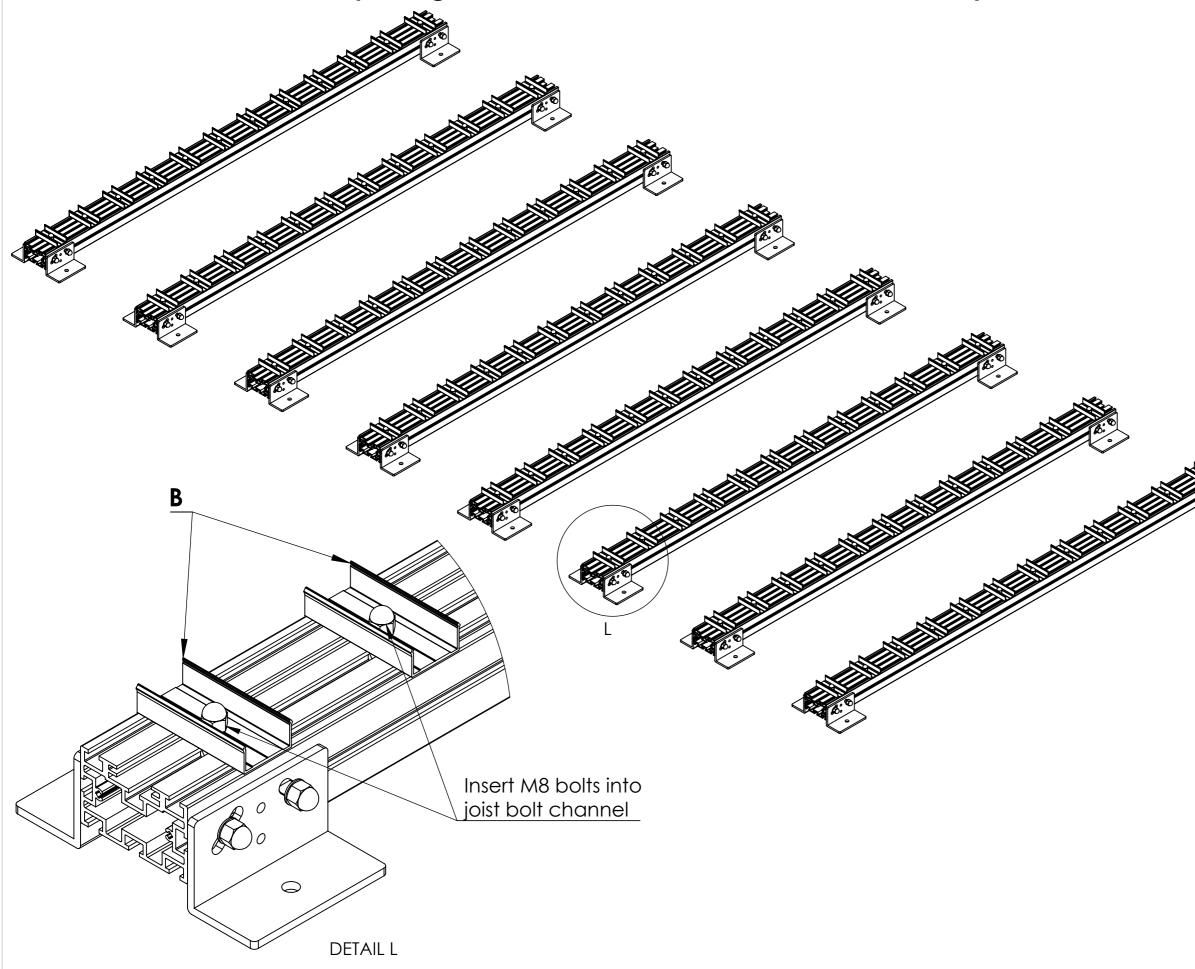

## Step 1 : Lay the Joists in the position required (no more than 400mm apart)

| <b>Notes.</b><br>Example Sections of Lite Balcony Board                                                                                                                                                                     |                                                                                      |                     |                                           |
|-----------------------------------------------------------------------------------------------------------------------------------------------------------------------------------------------------------------------------|--------------------------------------------------------------------------------------|---------------------|-------------------------------------------|
|                                                                                                                                                                                                                             |                                                                                      |                     |                                           |
|                                                                                                                                                                                                                             |                                                                                      |                     |                                           |
| Customer Sign                                                                                                                                                                                                               | Off.                                                                                 |                     |                                           |
| Sign                                                                                                                                                                                                                        |                                                                                      |                     | -                                         |
| Date                                                                                                                                                                                                                        |                                                                                      |                     | _                                         |
| Record Of Revi<br>1. Creation                                                                                                                                                                                               | •                                                                                    |                     |                                           |
| Colour;                                                                                                                                                                                                                     | Any Stand<br>Colour                                                                  | dard R              | AL                                        |
| inspected and                                                                                                                                                                                                               | <b>Storage.</b><br>ents are delivered<br>stored flat, also ple<br>he sun. Do not sto | ease ensure         | they are                                  |
| Product Details:                                                                                                                                                                                                            |                                                                                      |                     |                                           |
|                                                                                                                                                                                                                             | oard, Lite Balcony<br>Pedestal Bracket                                               | Board Clip,         |                                           |
|                                                                                                                                                                                                                             |                                                                                      | Decking             |                                           |
| From<br>This drawing and the product it<br>displays is the sole property of<br>The Milwood Group<br>any reproduction of this drawing<br>or product without the written<br>permission of The Milwood Group<br>is prohibited. |                                                                                      |                     | ILWOOD<br>ROUP<br>ort and Veranda Systems |
| Drawing Ti<br>(Alideck - Lite B<br>- (Installation G                                                                                                                                                                        | alcony Board With I                                                                  | Low Joist)          |                                           |
| <b>Product:</b><br>Lite Balcony Board                                                                                                                                                                                       |                                                                                      |                     |                                           |
| <b>Date</b> 25-06-20                                                                                                                                                                                                        | Page Size<br>A3 (L)                                                                  | <b>Scale</b><br>DNS | Drawn<br>Shyam                            |
| lssuer                                                                                                                                                                                                                      | Sequence                                                                             | (Tol)               | Rev                                       |
| MIL<br>If In any doubt                                                                                                                                                                                                      | 000001                                                                               | 1mm<br>Finish       |                                           |
| about details on<br>this drawing call<br>us on 01622 235 672                                                                                                                                                                | 3rd Angle Projection                                                                 | PPC                 | Page<br>3 of 9                            |
|                                                                                                                                                                                                                             |                                                                                      |                     |                                           |