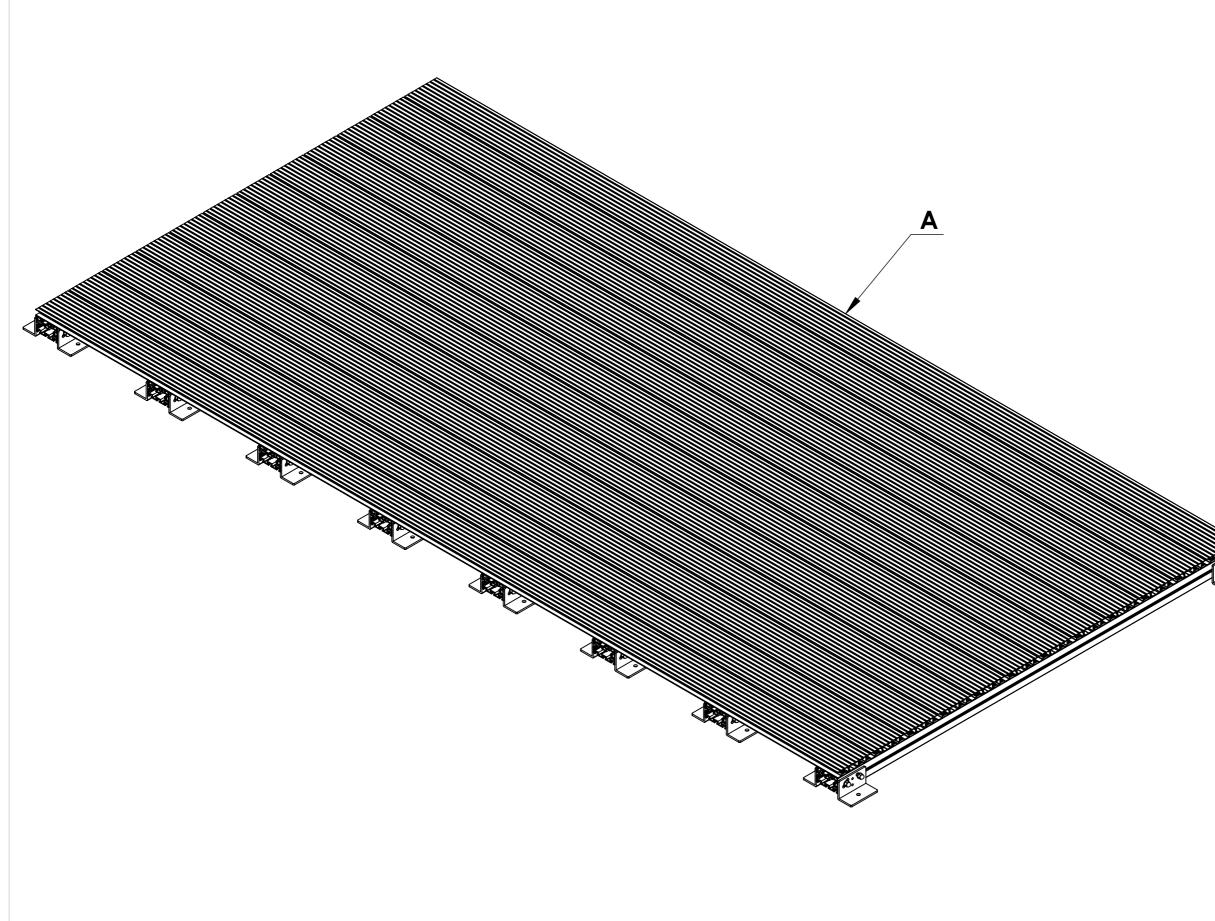

## Important guidance notes for installation:

- 1. When installing Lite Boards ensure a minimum of 3mm to a maximum of 8mm (we recommend 5mm) is allowed between each board for drainage.
- 2. When installing onto waterproofing, ensure adequate spreader plates or additional padding is added between the underside of the foot plate and the waterproofing. AliDeck cannot be held responsible for penetration or damage to existing waterproofing. If unsure of application please contact us.
- 3. Fix all boards within a maximum span requirements allowed, (400mm on the Lite Board) do not exceed the span requirements for each type of board, please refer to the span tables on the website, contact us for further details if unsure.
- 4. When cutting boards to width, never cut a board less that the centre section of 30mm as the cover clip will not be able to be installed. Consider cutting the first and the last board if required to obtain the desired platform width.
- 5. Please ensure the decking is covered with a barrier (plywood or plastic material) once installed to prevent any third party debris, swarf or waste materi from potentially damaging the surface finish.
- 6. If you are installing onto existing timber, please ensure you have a clear 150mm of air gap underneath the decking to ensure good airflow and to prevent heat build up.
- 7. Please ensure each clip is level to the next clip and in line to ensure the boards will clip down successfully.
- 8. Please be sure the clips are in the correct locations to avoid progressive error, we recommend you installing the first line of clips then install the first board, then install the second line of clips, (just incase an error causes issues to the next board).
- 9. Fixings to use are M8 Stainless Steel Bolts, Nuts and Washers, 4mm No. 8 Stainless Steel Screws and Self-Drilling Screws if required.