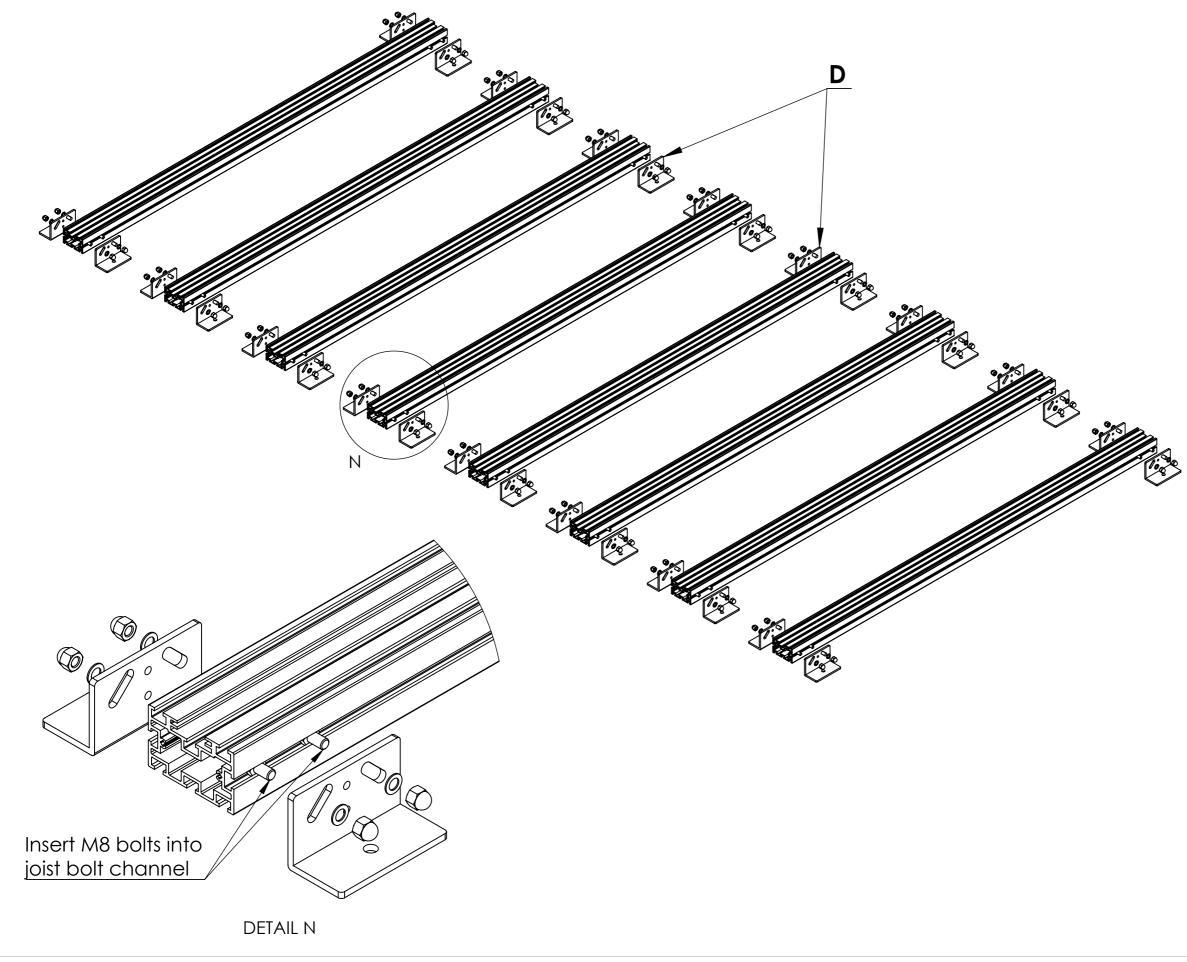

## Step 1 : Lay the Joists in the position required (no more than 400mm apart)

| <b>Notes.</b><br>Example Sections of Lite Balcony Board                                                                                                                                                                     |                                                                                      |                     |                                           |
|-----------------------------------------------------------------------------------------------------------------------------------------------------------------------------------------------------------------------------|--------------------------------------------------------------------------------------|---------------------|-------------------------------------------|
|                                                                                                                                                                                                                             |                                                                                      |                     |                                           |
|                                                                                                                                                                                                                             |                                                                                      |                     |                                           |
| Customer Sign                                                                                                                                                                                                               | Off.                                                                                 |                     |                                           |
| Sign                                                                                                                                                                                                                        |                                                                                      |                     | -                                         |
| Date                                                                                                                                                                                                                        |                                                                                      |                     | _                                         |
| Record Of Revi<br>1. Creation                                                                                                                                                                                               | •                                                                                    |                     |                                           |
| Colour;                                                                                                                                                                                                                     | Any Stand<br>Colour                                                                  | dard R              | AL                                        |
| inspected and                                                                                                                                                                                                               | <b>Storage.</b><br>ents are delivered<br>stored flat, also ple<br>he sun. Do not sto | ease ensure         | they are                                  |
| Product Details:                                                                                                                                                                                                            |                                                                                      |                     |                                           |
|                                                                                                                                                                                                                             | oard, Lite Balcony<br>Pedestal Bracket                                               | Board Clip,         |                                           |
|                                                                                                                                                                                                                             |                                                                                      | Decking             |                                           |
| From<br>This drawing and the product it<br>displays is the sole property of<br>The Milwood Group<br>any reproduction of this drawing<br>or product without the written<br>permission of The Milwood Group<br>is prohibited. |                                                                                      |                     | ILWOOD<br>ROUP<br>ort and Veranda Systems |
| Drawing Ti<br>(Alideck - Lite B<br>- (Installation G                                                                                                                                                                        | alcony Board With I                                                                  | Low Joist)          |                                           |
| <b>Product:</b><br>Lite Balcony Board                                                                                                                                                                                       |                                                                                      |                     |                                           |
| <b>Date</b> 25-06-20                                                                                                                                                                                                        | Page Size<br>A3 (L)                                                                  | <b>Scale</b><br>DNS | Drawn<br>Shyam                            |
| lssuer                                                                                                                                                                                                                      | Sequence                                                                             | (Tol)               | Rev                                       |
| MIL<br>If In any doubt                                                                                                                                                                                                      | 000001                                                                               | 1mm<br>Finish       |                                           |
| about details on<br>this drawing call<br>us on 01622 235 672                                                                                                                                                                | 3rd Angle Projection                                                                 | PPC                 | Page<br>3 of 9                            |
|                                                                                                                                                                                                                             |                                                                                      |                     |                                           |