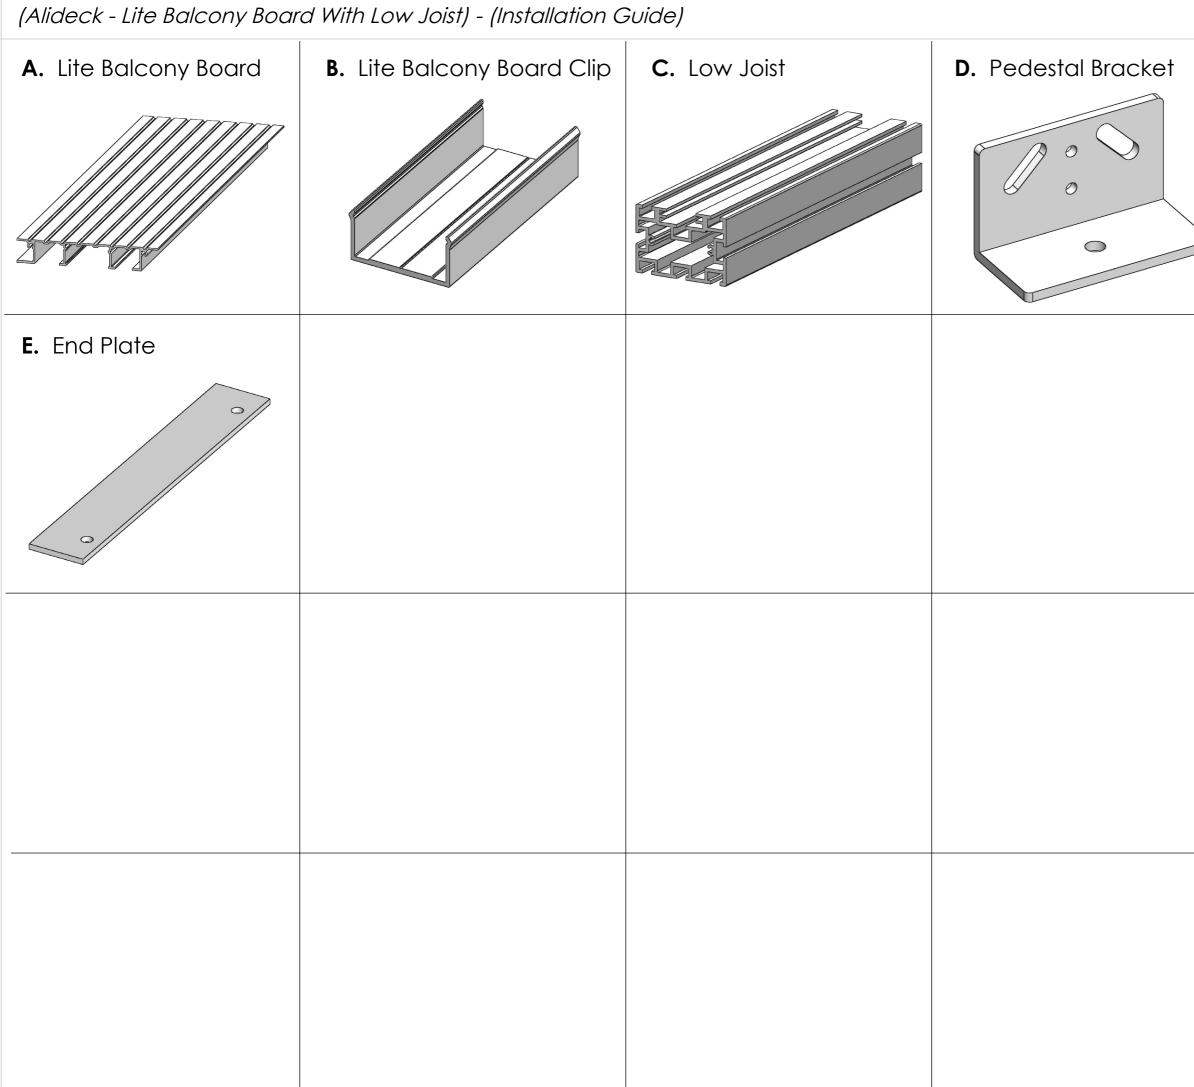

| Notes.       Example Sections of Lite Balcony Board         Customer Sign Off.         Sign         Date         Date         Record Of Revision Changes.         1.       Creation of drowing (V1)         Colour; Any Standard RAL<br>Colour         Delivery and Storage.         When components are delivered please ensure they are<br>inspected and stored flat, also please ensure they are<br>inspected and redestal Bracket         When components are delivered please ensure they are<br>inspected in the moducal it<br>divert resource of the stored and the destal<br>promision of The Miwood Group<br>is prohibited.         Date       Page Size       Scale       Drawn<br>Shyam         Issuer       Sequence<br>Mil       (noi)                |                                              |                                                                                                                                                                                                           |                                             |             |          |  |
|----------------------------------------------------------------------------------------------------------------------------------------------------------------------------------------------------------------------------------------------------------------------------------------------------------------------------------------------------------------------------------------------------------------------------------------------------------------------------------------------------------------------------------------------------------------------------------------------------------------------------------------------------------------------------------------------------------------------------------------------------------------------------------------------------------------------------------------------------------------------------------------------------------------------------------------------------------------------------------------------------------------------------------------------------------------------------------------------------------------------------------------------------------------------------------------------------------------------------------------------------------------------------------------------------------------------------------------------------------------------------------------------------------------------------------------------------------------------------------------------------------------------------------------------------------------------------------------------------------------------------------------------------------------------------------------------------------------------------------------------------------------------------------------------|----------------------------------------------|-----------------------------------------------------------------------------------------------------------------------------------------------------------------------------------------------------------|---------------------------------------------|-------------|----------|--|
| Sign   Dote   Record Of Revision Changes.   1.   Celour: Any Standard RAL   Colour: Any Standard RAL   Colour: Colour   Dete   Berne components are delivered please ensure they are inspected and stored flat, also please ensure they are inspected and stored flat, also please ensure they are inspected and stored flat, also please ensure they are inspected and stored flat, also please ensure they are inspected and stored flat, also please ensure they are inspected and stored flat, also please ensure they are inspected and stored flat, also please ensure they are inspected and stored flat.   Vietauri Decknis:   It Balcony Board, Lite Balcony Board Clip, Low Joist and Pedestal Bracket   Vietauri Decknis:   It sdrawing ond the product if displays is the sole property of the Milwood Group any reproduction of this drawing on the milwood Group any reproduction of this drawing and the moduct if displays is the sole property of the Milwood Group any reproduction of this drawing and the product if displays is the sole property of the Milwood Group any reproduction of this drawing and the milen permission of the Milwood Group any reproduction of this drawing and the Milkow Joist Instantion Guides   Drawing III:   Milk Conditionation and the milen permission of the Milwood Group and With Low Joist Instantion Guides   Drawing III:   Milk Conditionation and the product if displays and milen and the milen permission of the Milkow Joist Instantion Guides   Drawing III:   Milk Conditionation and the deckness if displays and the milen permission of the displays and the deckness if displays and the displays and the deckness if displays and the display and the display and the displays and the deckness if displays and |                                              |                                                                                                                                                                                                           |                                             |             |          |  |
| Sign   Dote   Record Of Revision Changes.   1.   Celour: Any Standard RAL   Colour: Any Standard RAL   Colour: Colour   Dete   Berne components are delivered please ensure they are inspected and stored flat, also please ensure they are inspected and stored flat, also please ensure they are inspected and stored flat, also please ensure they are inspected and stored flat, also please ensure they are inspected and stored flat, also please ensure they are inspected and stored flat, also please ensure they are inspected and stored flat, also please ensure they are inspected and stored flat.   Vietauri Decknis:   It Balcony Board, Lite Balcony Board Clip, Low Joist and Pedestal Bracket   Vietauri Decknis:   It sdrawing ond the product if displays is the sole property of the Milwood Group any reproduction of this drawing on the milwood Group any reproduction of this drawing and the moduct if displays is the sole property of the Milwood Group any reproduction of this drawing and the product if displays is the sole property of the Milwood Group any reproduction of this drawing and the milen permission of the Milwood Group any reproduction of this drawing and the Milkow Joist Instantion Guides   Drawing III:   Milk Conditionation and the milen permission of the Milwood Group and With Low Joist Instantion Guides   Drawing III:   Milk Conditionation and the product if displays and milen and the milen permission of the Milkow Joist Instantion Guides   Drawing III:   Milk Conditionation and the deckness if displays and the milen permission of the displays and the deckness if displays and the displays and the deckness if displays and the display and the display and the displays and the deckness if displays and |                                              |                                                                                                                                                                                                           |                                             |             |          |  |
| Sign   Dote   Record Of Revision Changes.   1.   Celour: Any Standard RAL   Colour: Any Standard RAL   Colour: Colour   Dete   Berne components are delivered please ensure they are inspected and stored flat, also please ensure they are inspected and stored flat, also please ensure they are inspected and stored flat, also please ensure they are inspected and stored flat, also please ensure they are inspected and stored flat, also please ensure they are inspected and stored flat, also please ensure they are inspected and stored flat, also please ensure they are inspected and stored flat.   Vietauri Decknis:   It Balcony Board, Lite Balcony Board Clip, Low Joist and Pedestal Bracket   Vietauri Decknis:   It sdrawing ond the product if displays is the sole property of the Milwood Group any reproduction of this drawing on the milwood Group any reproduction of this drawing and the moduct if displays is the sole property of the Milwood Group any reproduction of this drawing and the product if displays is the sole property of the Milwood Group any reproduction of this drawing and the milen permission of the Milwood Group any reproduction of this drawing and the Milkow Joist Instantion Guides   Drawing III:   Milk Conditionation and the milen permission of the Milwood Group and With Low Joist Instantion Guides   Drawing III:   Milk Conditionation and the product if displays and milen and the milen permission of the Milkow Joist Instantion Guides   Drawing III:   Milk Conditionation and the deckness if displays and the milen permission of the displays and the deckness if displays and the displays and the deckness if displays and the display and the display and the displays and the deckness if displays and |                                              | Customer Sign                                                                                                                                                                                             | Off.                                        |             |          |  |
| Record Of Revision Changes.         1.       Creation of drawing [V1]         Colour; Any Standard RAL<br>Colour         Delivery and Storage.         When components are delivered please ensure they are<br>inspected and stored flat, also please ensure they are<br>istored out of the sun. Do not store components upright.         Product Details:         Lite Balcony Board, Lite Balcony Board Clip,<br>Low Joist and Pedestal Bracket         Wine drawing and the product.         Product Details:         Lite drawing and the product.         From         This drawing and the product if<br>hey blive is the sole property of<br>the Milwood Group<br>any reproduct without the written<br>permission of the Milwood Group<br>is prohibited.         Drawing Title:         Midex - Lite Balcony Board With Low Joist -<br>(Installation Guide)         Draving Title:         Midex - Lite Balcony Board With Low Joist -<br>(Installation Guide)         Draving Title:         Midex - Lite Balcony Board With Low Joist -<br>(Installation Guide)         Drate       Page Size       Scale       Drawn<br>Shyam         Issuer       Sequence<br>(Ioi)       Rev<br>MIL       ON0001       This<br>Hong V1                                                                                                                                                                                                                                                                                                                                                                                                                                                                                                                                                           |                                              |                                                                                                                                                                                                           |                                             |             | _        |  |
| 1.       Creation of drawing (V1)         Colour: Any Standard RAL<br>Colour         Delivery and Storage.         When components are delivered please ensure they are<br>inspected and stored flat, also please ensure they are<br>istored out of the sun. Do not store components upright.         Product Details:         Lite Balcony Board Clip,<br>Low Joist and Pedestal Bracket         Winderwide please ensure they are<br>istored out of the sun. Do not store components upright.         Mide colspan="2">Colspan="2">Colspan="2">Colspan="2">Colspan="2">Colspan="2">Colspan="2">Colspan="2">Colspan="2">Colspan="2">Colspan="2">Colspan="2">Colspan="2">Colspan="2">Colspan="2">Colspan="2">Colspan="2">Colspan="2">Colspan="2">Colspan="2">Colspan="2">Colspan="2">Colspan="2">Colspan="2">Colspan="2">Colspan="2">Colspan="2">Colspan="2">Colspan="2">Colspan="2">Colspan="2">Colspan="2">Colspan="2">Colspan="2">Colspan="2">Colspan="2">Colspan="2">Colspan="2">Colspan="2">Colspan="2">Colspan="2">Colspan="2">Colspan="2">Colspan="2">Colspan="2">Colspan="2">Colspan="2">Colspan="2">Colspan="2">Colspan="2">Colspan="2">Colspan="2">Colspan="2">Colspan="2">Colspan="2"         Colspan="2"         Colspan="2"         Colspan="2"         Colspan="2"         Colspan="2"         Colspan="2"         Colspan="2"         Colspan="2"         Colspan="2"         Colspan= Colspan="2" <th></th> <td>Date</td> <td></td> <td></td> <td>_</td>                                                                                                                                                                                                                                                                                                                     |                                              | Date                                                                                                                                                                                                      |                                             |             | _        |  |
| COlour         Delivery and Storage.         When components are delivered please ensure they are inspected and stored flat, also please ensure they are stored out of the sun. Do not store components upright.         Product Details:         Lite Balcony Board, Lite Balcony Board Clip, Low Joist and Pedestal Bracket         Womenesses and Pedestal Bracket         Intermeterses         Intermeterses         Intermeterses         Intereses <td col<="" td=""><th></th><td colspan="4">5</td></td>                                                                                                                                                                                                                                                                                                                                                                                                                                                                                                                                                                                                                                         | <th></th> <td colspan="4">5</td>             |                                                                                                                                                                                                           | 5                                           |             |          |  |
| When components are delivered please ensure they are inspected and stored flat, also please ensure they are stored out of the sun. Do not store components upright.         Product Details:         Lite Balcony Board, Lite Balcony Board Clip, Low Joist and Pedestal Bracket         Windexter Details:         Windexter Details:         Windexter Details:         United State Details:         Windexter Details:         United State Details:         Discours is the sole property of The Milwood Group any reproduction of this drawing or product without the written permission of The Milwood Group is prohibited.         Drawing Title:         Aldeck - Lite Balcony Board With Low Joist!         - (Installation Guide)         Product:         Lite Balcony Board         Date       Page Size         Scale       Drawn         Shyaam         Issuer       Sequence         MIL       000001         Hin any doubt       Finish         Mils drowing call       Finish                                                                                                                                                                                                                                                                                                                                                                                                                                                                                                                                                                            |                                              | Colour;                                                                                                                                                                                                   | ,                                           | dard R      | AL       |  |
| Lite Balcony Board, Lite Balcony Board Clip,<br>Low Joist and Pedestal Bracket                                                                                                                                                                                                                                                                                                                                                                                                                                                                                                                                                                                                                                                                                                                                                                                                                                                                                                                                                                                                                                                                                                                                                                                                                                                                                                                                                                                                                                                                                                                                                                                                                                                                                                               |                                              | When compon<br>inspected and                                                                                                                                                                              | ents are delivered<br>stored flat, also ple | ease ensure | they are |  |
| Aluminium Decking         From         This drawing and the product it         displays is the sole property of         The Milwood Group         any reproduction of this drawing         permission of The Milwood Group         sprohibited.         Drawing Title:         (Alideck - Lite Balcony Board With Low Joist)         - (Installation Guide)         Product:         Lite Balcony Board         Date       Page Size         25-06-20       A3 (L)         Issuer       Sequence         MIL       000001         #/-       V1         If In any doubt       If In any doubt         doubt details on       Image and the product                                                                                                                                                                                                                                                                                                                                                                                                                                                                                                                                                                                                                                                                                                                                                                                                                                                                                                                                                                                                                                                                                                                                            | Lite Balcony Board, Lite Balcony Board Clip, |                                                                                                                                                                                                           |                                             |             |          |  |
| This drawing and the product it displays is the sole property of The Milwood Group any reproduction of this drawing or product without the written permission of The Milwood Group is prohibited.       Image: Constraint of this drawing or product without the written permission of The Milwood Group is prohibited.         Drawing Title:       [Alideck - Lite Balcony Board With Low Joist] - (Installation Guide)         Product:       Lite Balcony Board         [Alideck - Lite Balcony Board With Low Joist] - (Installation Guide)         Product:       Lite Balcony Board         [Super Size 25-06-20       A3 (L)       DNS         Issuer MIL       Sequence 000001       "+/-"         MIL       000001       "+/-"         If In any doubt about details on this drawing call       Image 10 of 9                                                                                                                                                                                                                                                                                                                                                                                                                                                                                                                                                                                                                                                                                                                                                                                                                                                                                                                                                                      |                                              |                                                                                                                                                                                                           |                                             |             |          |  |
| (Alideck - Lite Balcony Board With Low Joist)         Product:         Lite Balcony Board         Date       Page Size       Scale       Drawn         25-06-20       A3 (L)       DNS       Shyam         Issuer       Sequence       (Tol)       Rev         MIL       000001       +/-       V1         If In any doubt about details on this drawing call       Finish       Page                                                                                                                                                                                                                                                                                                                                                                                                                                                                                                                                                                                                                                                                                                                                                                                                                                                                                                                                                                                                                                                                                                                                                                                                                                                                                                                                                                                                        |                                              | From<br>This drawing and the product it<br>displays is the sole property of<br>The Milwood Group<br>any reproduction of this drawing<br>or product without the written<br>permission of The Milwood Group |                                             |             |          |  |
| Lite Balcony BoardDate<br>25-06-20Page Size<br>A3 (L)Scale<br>DNSDrawn<br>ShyamIssuer<br>MILSequence<br>000001(Tol)<br>1mmRev<br>V1If In any doubt<br>about details on<br>this drawing callImage<br>ImageFinish<br>PagePage<br>Image                                                                                                                                                                                                                                                                                                                                                                                                                                                                                                                                                                                                                                                                                                                                                                                                                                                                                                                                                                                                                                                                                                                                                                                                                                                                                                                                                                                                                                                                                                                                                         |                                              | (Alideck - Lite Balcony Board With Low Joist)                                                                                                                                                             |                                             |             |          |  |
| 25-06-20A3 (L)DNSShyamIssuer<br>MILSequence<br>000001(Tol)<br>1mmRev<br>V1If In any doubt<br>about details on<br>this drawing callFinish<br>Page<br>PPCPage<br>1 of 9                                                                                                                                                                                                                                                                                                                                                                                                                                                                                                                                                                                                                                                                                                                                                                                                                                                                                                                                                                                                                                                                                                                                                                                                                                                                                                                                                                                                                                                                                                                                                                                                                        |                                              |                                                                                                                                                                                                           |                                             |             |          |  |
| MIL 000001 +/-<br>1mm V1 If In any doubt<br>about details on<br>this drawing call PPC 1 of 9                                                                                                                                                                                                                                                                                                                                                                                                                                                                                                                                                                                                                                                                                                                                                                                                                                                                                                                                                                                                                                                                                                                                                                                                                                                                                                                                                                                                                                                                                                                                                                                                                                                                                                 |                                              |                                                                                                                                                                                                           | •                                           |             |          |  |
| If In any doubt<br>about details on<br>this drawing call                                                                                                                                                                                                                                                                                                                                                                                                                                                                                                                                                                                                                                                                                                                                                                                                                                                                                                                                                                                                                                                                                                                                                                                                                                                                                                                                                                                                                                                                                                                                                                                                                                                                                                                                     |                                              |                                                                                                                                                                                                           | Sequence                                    | +/-         | Rev      |  |
|                                                                                                                                                                                                                                                                                                                                                                                                                                                                                                                                                                                                                                                                                                                                                                                                                                                                                                                                                                                                                                                                                                                                                                                                                                                                                                                                                                                                                                                                                                                                                                                                                                                                                                                                                                                              |                                              | about details on<br>this drawing call                                                                                                                                                                     |                                             | Finish      | Page     |  |

|                                                                                                                                                                                  | Notes.<br>Example Section                                                                                                                                                        | ons of Lite Balcony  | Board                      |           |
|----------------------------------------------------------------------------------------------------------------------------------------------------------------------------------|----------------------------------------------------------------------------------------------------------------------------------------------------------------------------------|----------------------|----------------------------|-----------|
|                                                                                                                                                                                  |                                                                                                                                                                                  |                      |                            |           |
|                                                                                                                                                                                  |                                                                                                                                                                                  |                      |                            |           |
|                                                                                                                                                                                  | Customer Sign                                                                                                                                                                    | Off.                 |                            |           |
|                                                                                                                                                                                  | Sign                                                                                                                                                                             |                      |                            | -         |
|                                                                                                                                                                                  | Date                                                                                                                                                                             |                      |                            | _         |
|                                                                                                                                                                                  | Record Of Revi                                                                                                                                                                   | •                    |                            |           |
|                                                                                                                                                                                  | Colour;                                                                                                                                                                          | Any Stand<br>Colour  | dard R                     | AL        |
| <b>Delivery and Storage.</b><br>When components are delivered please ensure the inspected and stored flat, also please ensure the stored out of the sun. Do not store components |                                                                                                                                                                                  |                      |                            | they are  |
| <b>Product Details:</b><br>Lite Balcony Board, Lite Balcony Board Clip,<br>Low Joist and Pedestal Bracket                                                                        |                                                                                                                                                                                  |                      |                            |           |
|                                                                                                                                                                                  |                                                                                                                                                                                  |                      |                            |           |
|                                                                                                                                                                                  | This drawing ar                                                                                                                                                                  | id the product it    | om                         |           |
|                                                                                                                                                                                  | displays is the sole property of<br>The Milwood Group<br>any reproduction of this drawing<br>or product without the written<br>permission of The Milwood Group<br>is prohibited. |                      |                            |           |
|                                                                                                                                                                                  | Drawing Ti<br>(Alideck - Lite B<br>- (Installation G                                                                                                                             | alcony Board With L  | Low Joist)                 |           |
| <b>)</b>                                                                                                                                                                         | <b>Product:</b><br>Lite Balcony Board                                                                                                                                            |                      |                            |           |
| ial                                                                                                                                                                              | Date                                                                                                                                                                             | Page Size            | Scale                      | Drawn     |
|                                                                                                                                                                                  | 25-06-20                                                                                                                                                                         | A3 (L)               |                            | Shyam     |
|                                                                                                                                                                                  | Issuer<br>MIL                                                                                                                                                                    | Sequence<br>000001   | <b>(Tol)</b><br>+/-<br>1mm | Rev<br>V1 |
|                                                                                                                                                                                  | lf In any doubt<br>about details on                                                                                                                                              |                      | Finish                     | Page      |
|                                                                                                                                                                                  | this drawing call<br>us on 01622 235 672                                                                                                                                         | 3rd Angle Projection | PPC                        | 2 of 9    |