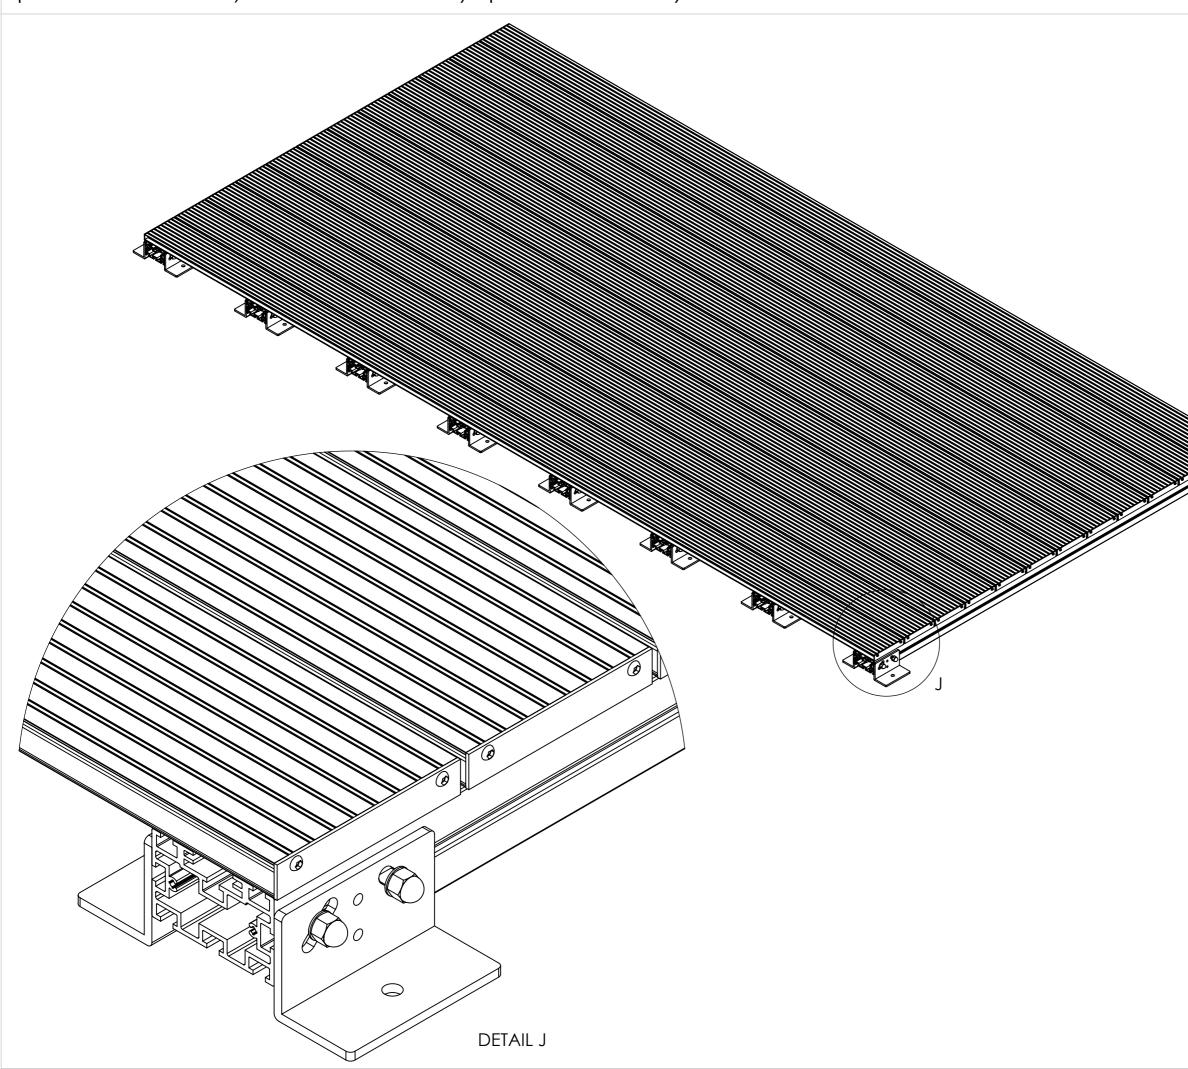

## Important guidance notes for installation:

- 1. When installing Lite Boards ensure a minimum of 3mm to a maximum of 8mm (we recommend 5mm) is allowed between each board for drainage.
- 2. When installing onto waterproofing, ensure adequate spreader plates or additional padding is added between the underside of the foot plate and the waterproofing. AliDeck cannot be held responsible for penetration or damage to existing waterproofing. If unsure of application please contact us.
- 3. Fix all boards within a maximum span requirements allowed, (400mm on the Lite Board) do not exceed the span requirements for each type of board, please refer to the span tables on the website, contact us for further details if unsure.
- 4. When cutting boards to width, never cut a board less that the centre section of 30mm as the cover clip will not be able to be installed. Consider cutting the first and the last board if required to obtain the desired platform width.
- 5. Please ensure the decking is covered with a barrier (plywood or plastic material) once installed to prevent any third party debris, swarf or waste materi from potentially damaging the surface finish.
- 6. If you are installing onto existing timber, please ensure you have a clear 150mm of air gap underneath the decking to ensure good airflow and to prevent heat build up.
- 7. Please ensure each clip is level to the next clip and in line to ensure the boards will clip down successfully.
- 8. Please be sure the clips are in the correct locations to avoid progressive error, we recommend you installing the first line of clips then install the first board, then install the second line of clips, (just incase an error causes issues to the next board).
- 9. Fixings to use are M8 Stainless Steel Bolts, Nuts and Washers, 4mm No. 8 Stainless Steel Screws and Self-Drilling Screws if required.

## Step 1 : Lay the Joists in the position required (no more than 400mm apart)

| <b>Notes.</b><br>Example Sections of Lite Balcony Board                                                                                                                                                                     |                                                                                      |                     |                                           |
|-----------------------------------------------------------------------------------------------------------------------------------------------------------------------------------------------------------------------------|--------------------------------------------------------------------------------------|---------------------|-------------------------------------------|
|                                                                                                                                                                                                                             |                                                                                      |                     |                                           |
|                                                                                                                                                                                                                             |                                                                                      |                     |                                           |
| Customer Sign                                                                                                                                                                                                               | Off.                                                                                 |                     |                                           |
| Sign                                                                                                                                                                                                                        |                                                                                      |                     | -                                         |
| Date                                                                                                                                                                                                                        |                                                                                      |                     | _                                         |
| Record Of Revi<br>1. Creation                                                                                                                                                                                               | •                                                                                    |                     |                                           |
| Colour;                                                                                                                                                                                                                     | Any Stand<br>Colour                                                                  | dard R              | AL                                        |
| inspected and                                                                                                                                                                                                               | <b>Storage.</b><br>ents are delivered<br>stored flat, also ple<br>he sun. Do not sto | ease ensure         | they are                                  |
| Product Details:                                                                                                                                                                                                            |                                                                                      |                     |                                           |
|                                                                                                                                                                                                                             | oard, Lite Balcony<br>Pedestal Bracket                                               | Board Clip,         |                                           |
|                                                                                                                                                                                                                             |                                                                                      | Decking             |                                           |
| From<br>This drawing and the product it<br>displays is the sole property of<br>The Milwood Group<br>any reproduction of this drawing<br>or product without the written<br>permission of The Milwood Group<br>is prohibited. |                                                                                      |                     | ILWOOD<br>ROUP<br>ort and Veranda Systems |
| Drawing Ti<br>(Alideck - Lite B<br>- (Installation G                                                                                                                                                                        | alcony Board With I                                                                  | Low Joist)          |                                           |
| <b>Product:</b><br>Lite Balcony Board                                                                                                                                                                                       |                                                                                      |                     |                                           |
| <b>Date</b> 25-06-20                                                                                                                                                                                                        | Page Size<br>A3 (L)                                                                  | <b>Scale</b><br>DNS | Drawn<br>Shyam                            |
| lssuer                                                                                                                                                                                                                      | Sequence                                                                             | (Tol)               | Rev                                       |
| MIL<br>If In any doubt                                                                                                                                                                                                      | 000001                                                                               | 1mm<br>Finish       |                                           |
| about details on<br>this drawing call<br>us on 01622 235 672                                                                                                                                                                | 3rd Angle Projection                                                                 | PPC                 | Page<br>3 of 9                            |
|                                                                                                                                                                                                                             |                                                                                      |                     |                                           |