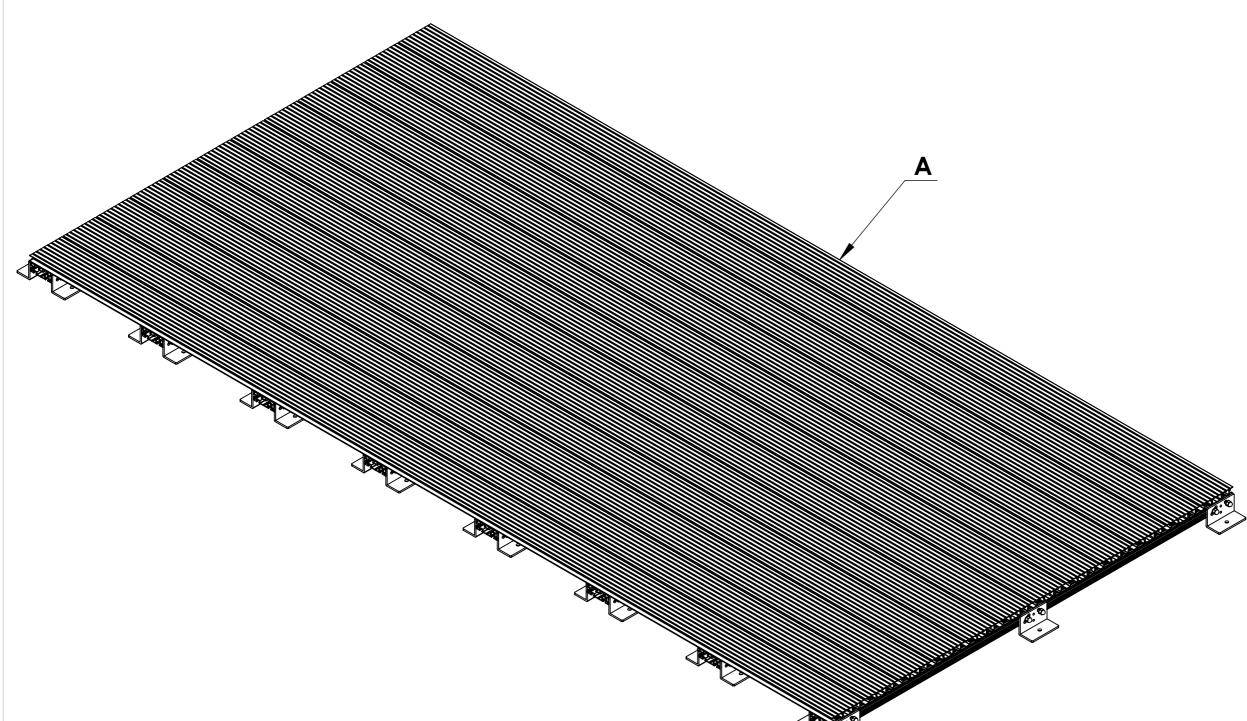

## Drawing Title:

(Alideck - Lite Balcony Board With Lite Joist) - (Installation Guide)

### Product:

| ,                                        |                      |                     |                |
|------------------------------------------|----------------------|---------------------|----------------|
| <b>Date</b> 25-06-20                     | Page Size<br>A3 (L)  | <b>Scale</b><br>DNS | Drawn<br>Shyam |
| <b>Issuer</b><br>MIL                     | Sequence<br>000001   | (Tol)<br>+/-<br>1mm | Rev<br>V1      |
| If In any doubt about details on         | - ( ) - ( )          | Finish              | Page           |
| this drawing call<br>us on 01622 235 672 | 3rd Angle Projection | PPC                 | 6 of 9         |

## Step 5: Attached the rest of the Boards as shown



#### ntes

Example Sections of Lite Balcony Board

Customer Sign Off.

NO.

Date

### Record Of Revision Changes.

1. Creation of drawing (V1)

### **Colour**; Any Standard RAL Colour

### Delivery and Storage.

When components are delivered please ensure they are inspected and stored flat, also please ensure they are stored out of the sun. Do not store components upright.

### **Product Details:**

Lite Balcony Board, Lite Balcony Board Clip, Lite Joist and Pedestal Bracket



rom

This drawing and the product it displays is the sole property of The Milwood Group any reproduction of this drawing or product without the written permission of The Milwood Group is prohibited.



### Drawing Title:

(Alideck - Lite Balcony Board With Lite Joist) - (Installation Guide)

### Product:

| <b>Dat