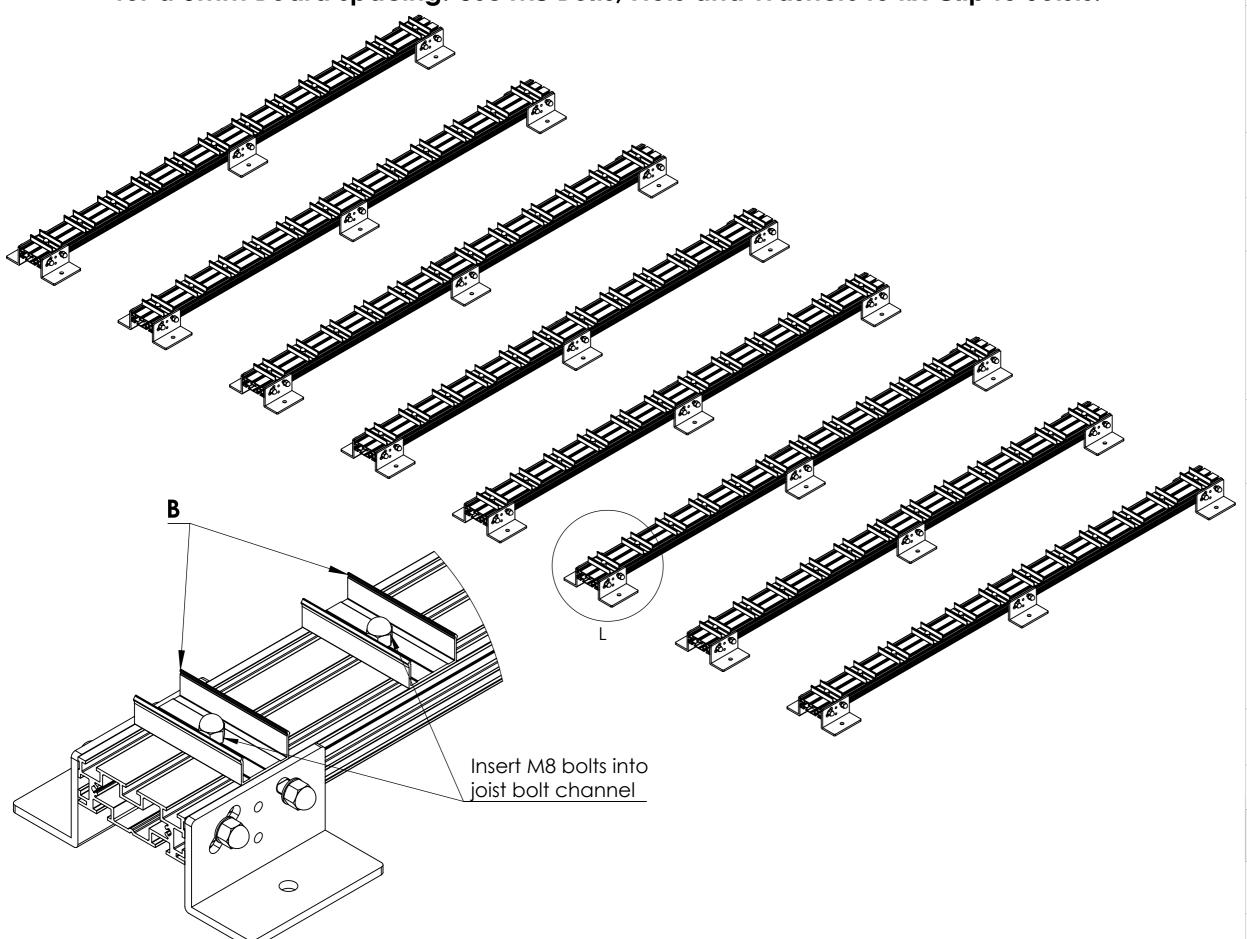

**DETAIL L** 

# Step 3 : Attach the Clips as shown and ensure the center to center dimension is 125mm for a 5mm Board spacing. Use M8 Bolts, Nuts and Washers to fix Clip to Joists.