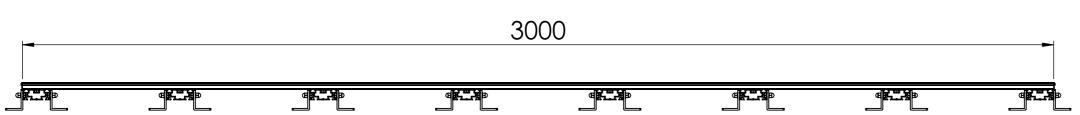

|
|                                                                       |                                   |               |                            | If In any doubt about details on this drawing call us on 01622 235 672  This happens of the projection of this drawing call and the projection of the projec |





### Important guidance notes for installation:

- 1. When installing Lite boards ensure a minimum of 3mm to a maximum of 8mm (we recommend 5mm) is allowed between each board for drainage.
- 2. When installing onto waterproofing, ensure adequate spreader plates or additional padding is added between the underside of the foot plate and the waterproofing. AliDeck cannot be held responsible for penetration or damage to existing waterproofing. If unsure of application please contact us.
- 3. Fix all boards within a maximum span requirements allowed, (400mm on the Lite Board) do not exceed the span requirements for each type of board, please refer to the span tables on the website, contact us for further details if unsure.
- 4. When cutting boards to width, never cut a board less that the cent