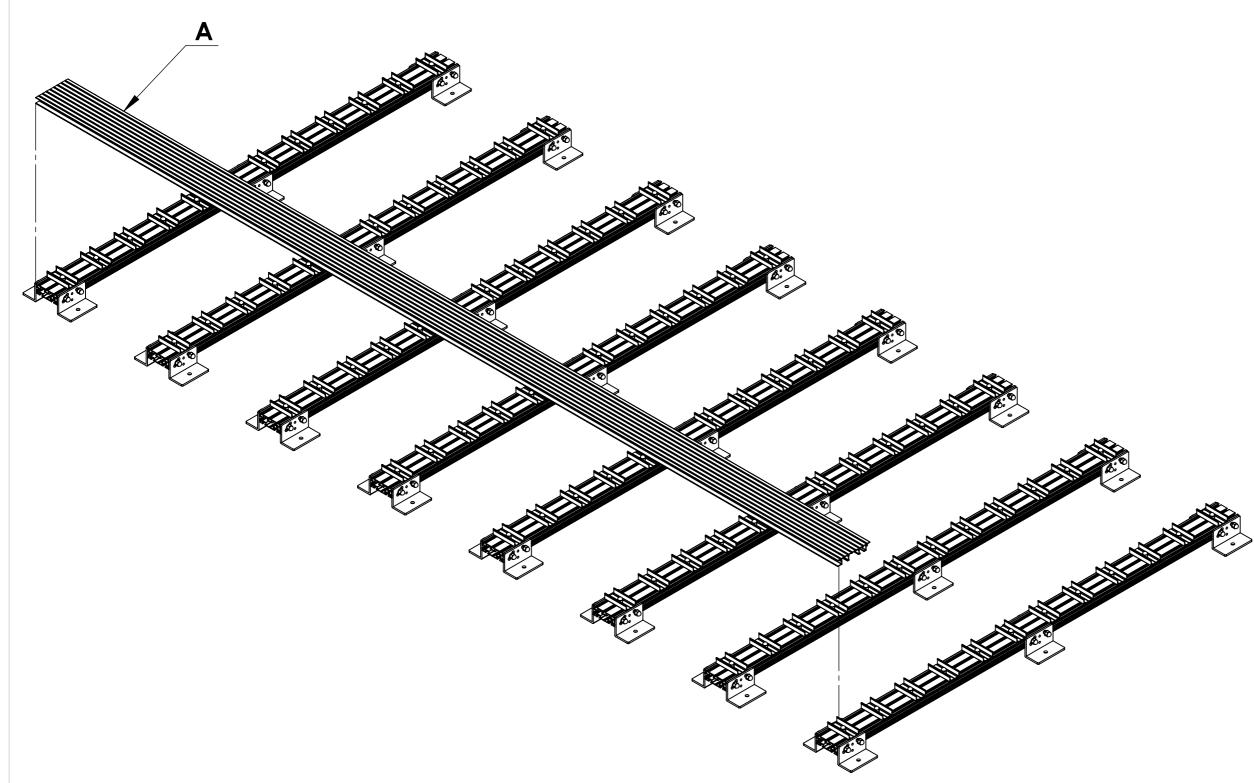

## Step 4: Attach the first Board to the Clips as shown

## Step 5: Attached the rest of the Boards as shown