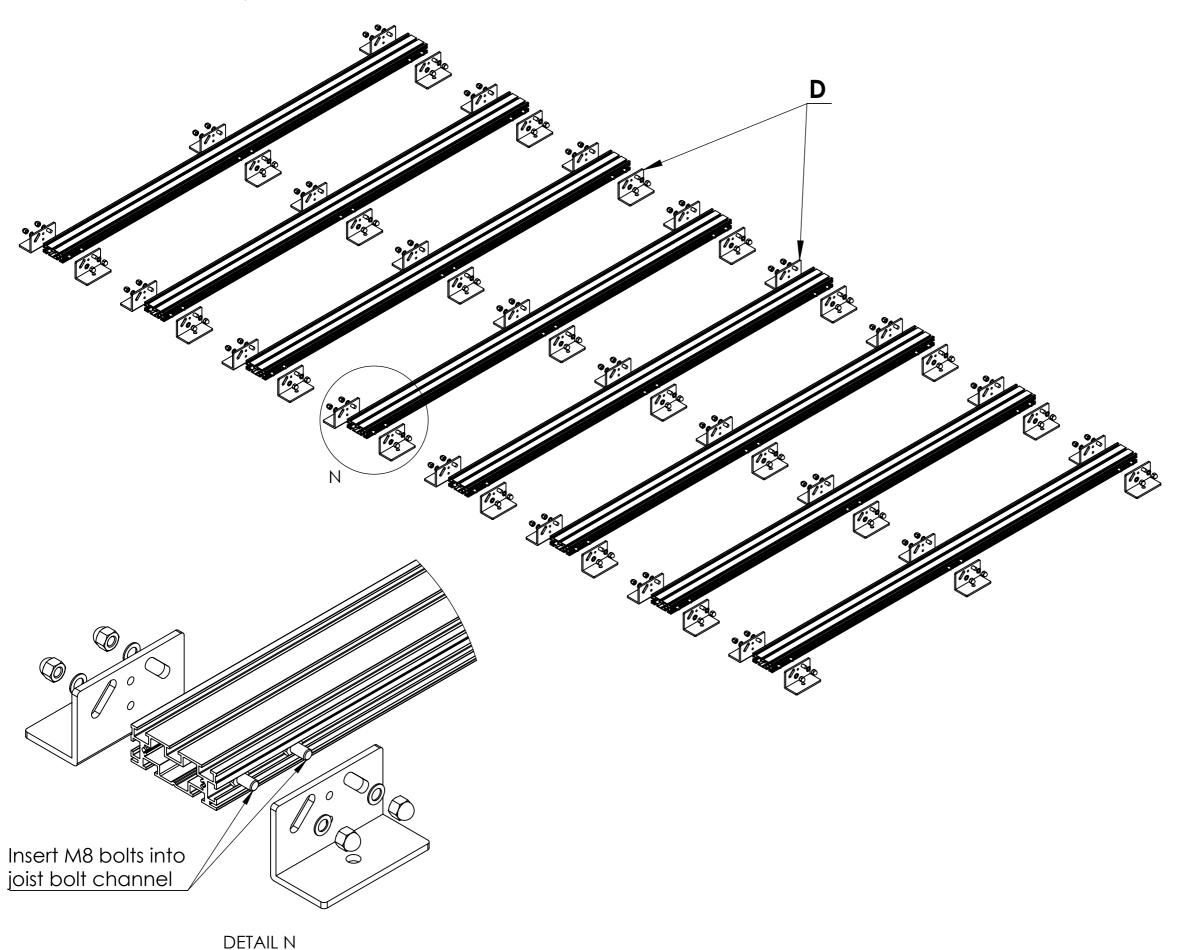

# Step 2: Attach the Adjustable Pedestal Brackets to the Lite Joist Use M8 Bolts, Nuts and Washers to fix Brackets to Joists.