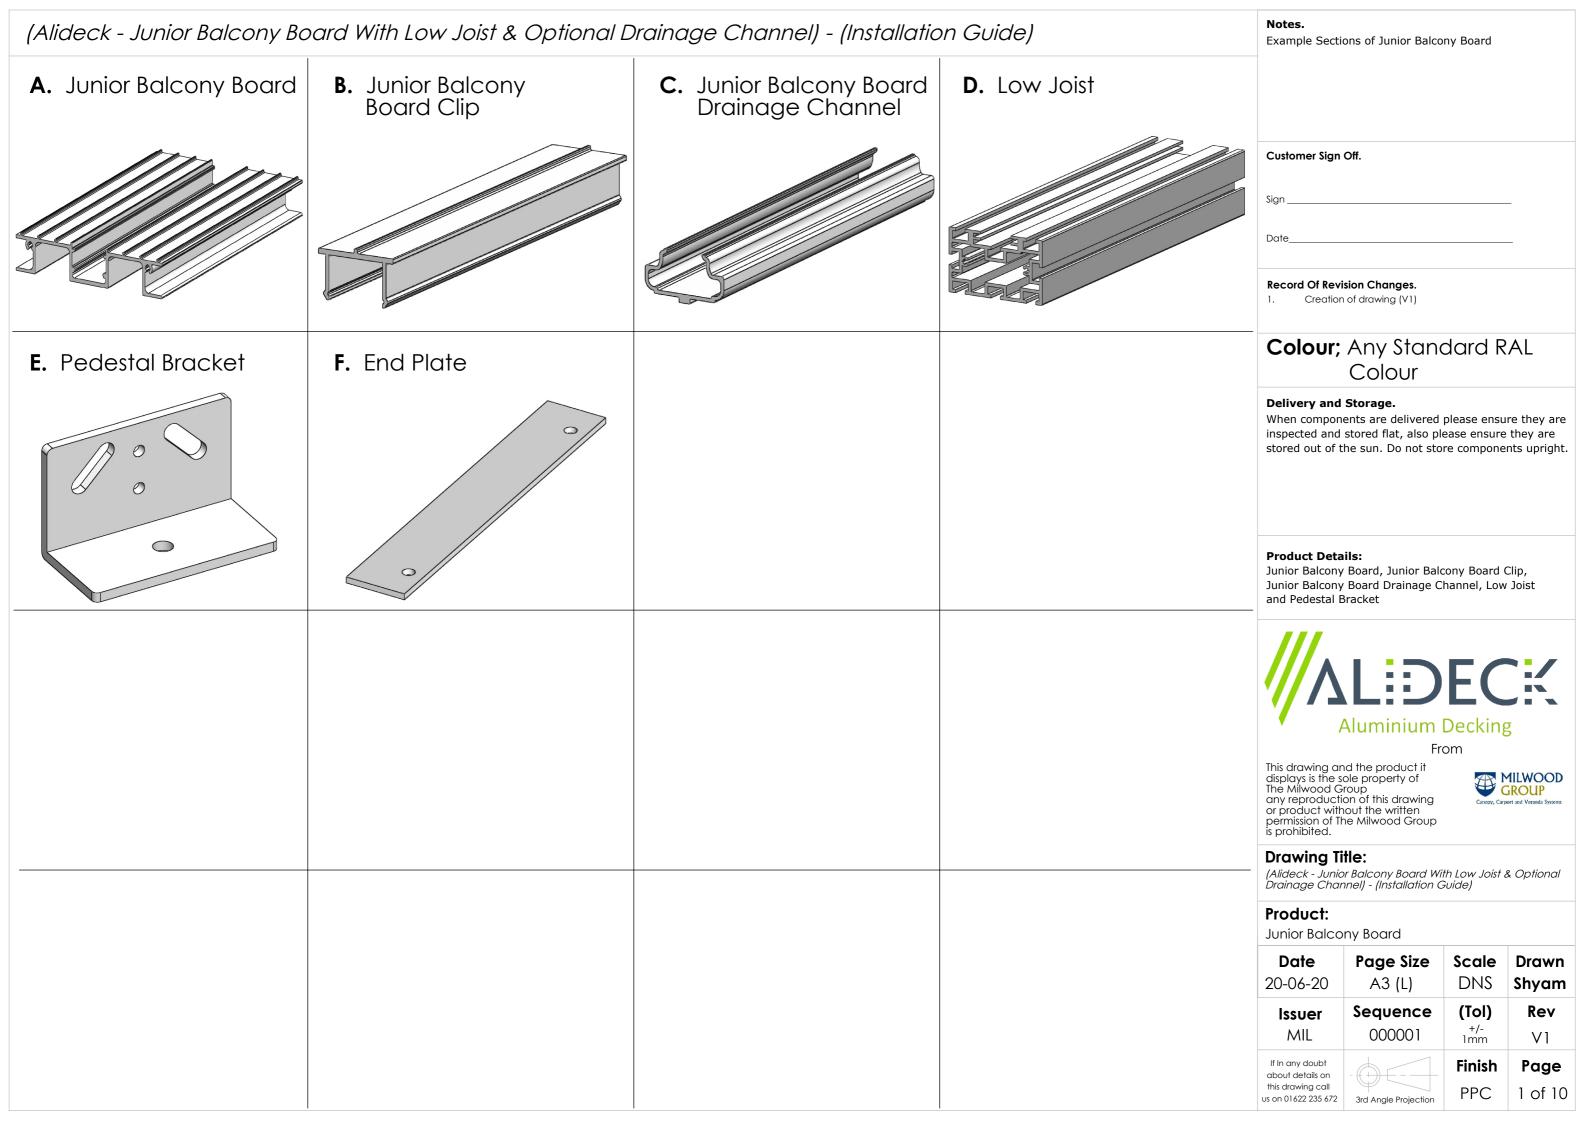

### Notes.

Example Sections of Junior Balcony Board

| Customer Sign Off. |  |
|--------------------|--|
| Sign               |  |
| Date               |  |

### **Product Details:**

Junior Balcony Board, Junior Balcony Board Clip, Junior Balcony Board Drainage Channel, Low Joist and Pedestal Bracket

This drawing and the product it displays is the sole property of The Milwood Group
any reproduction of this drawing
or product without the written
permission of The Milwood Group is prohibited.

# Drawing Title:

(Alideck - Junior Balcony Board With Low Joist & Optional Drainage Channel) - (Installation Guide)