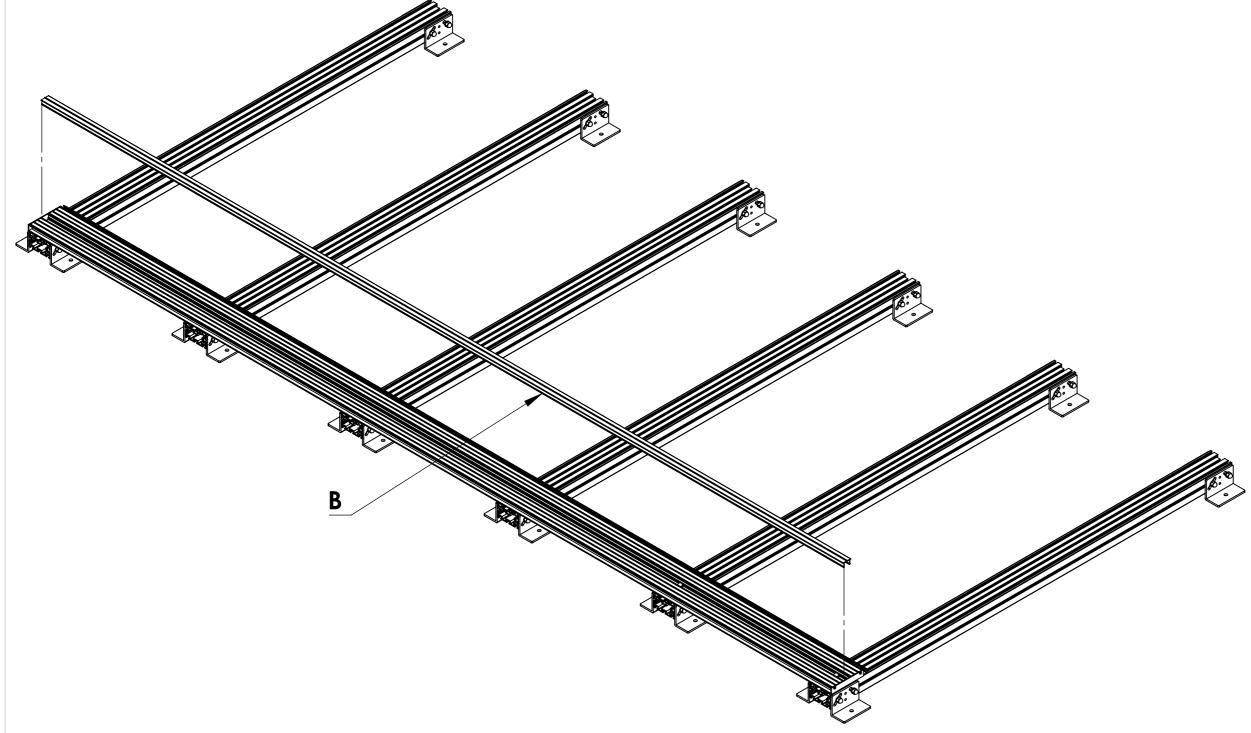

# Step 1: Lay the Joists in the position required (no more than 600mm apart)

# Step 2 : Attach the Adjustable Pedestal Brackets to the Low Joist Use M8 Bolts, Nuts and Washers to fix brackets to Joists.