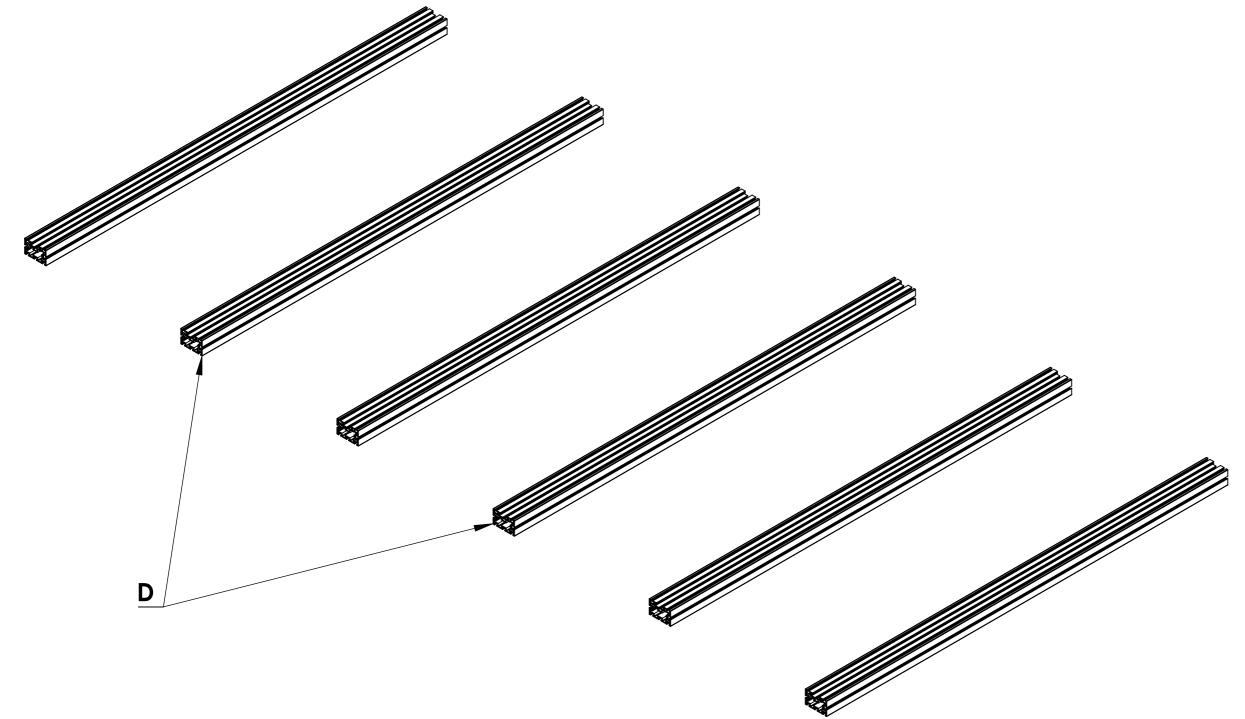

h Low Joist & Optional Drainage Channel) - (Installation Guide)

### Product:

| Junior Balco                             | ny Board             |                     |                |
|------------------------------------------|----------------------|---------------------|----------------|
| <b>Date</b> 20-06-20                     | Page Size<br>A3 (L)  | <b>Scale</b><br>DNS | Drawn<br>Shyam |
| <b>Issuer</b><br>MIL                     | Sequence<br>000001   | (Tol)<br>+/-<br>1mm | Rev<br>V1      |
| If In any doubt about details on         |                      | Finish              | Page           |
| this drawing call<br>us on 01622 235 672 | 3rd Angle Projection | PPC                 | 2 of 10        |

# Step 1: Lay the Joists in the position required (no more than 600mm apart)



### Notes.

Example Sections of Junior Balcony Board

| Customer Sign Off. |  |
|--------------------|--|
| Sign               |  |
| Date               |  |

# Record Of Revision Changes.

Creation of drawing (V1)

# **Colour**; Any Standard RAL Colour

# **Delivery and Storage.**

When components are delivered please ensure they are inspected and stored flat, also please ensure they are stored out of the sun. Do not store components upright.

# **Product Details:**

Junior Balcony Board, Junior Balcony Board Clip, Junior Balcony Board Drainage Channel, Low Joist and Pedestal Bracket



From

This drawing and the product it displays is the sole property of The Milwood Group any reproduction of this drawing or product without the written permission of The Milwood Group is prohibited.