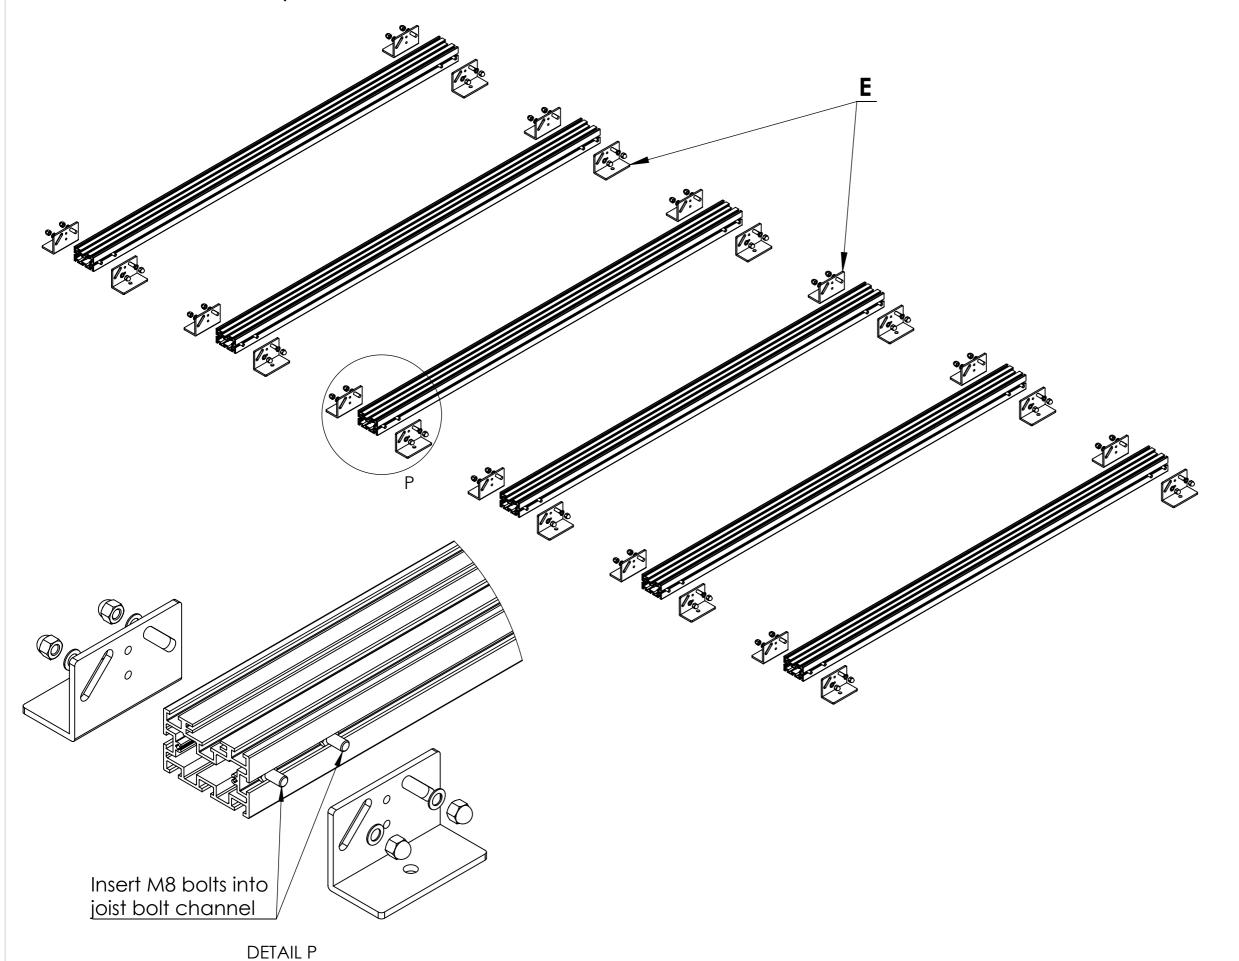

# Step 2 : Attach the Adjustable Pedestal Brackets to the Low Joist Use M8 Bolts, Nuts and Washers to fix brackets to Joists.