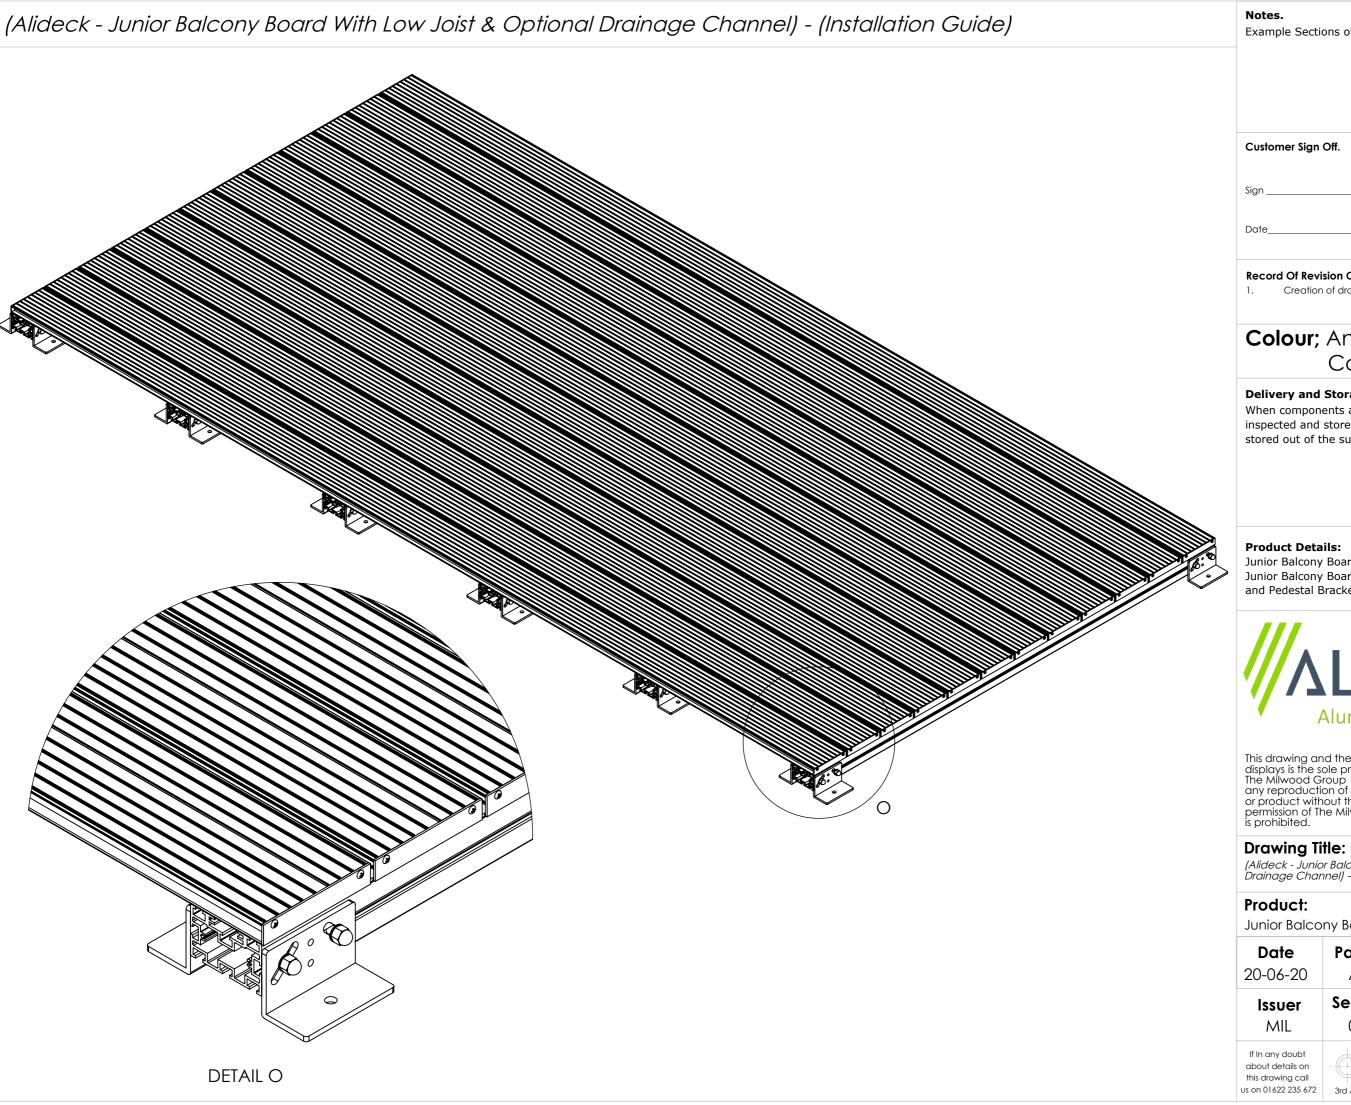

# Drawing Title:

(Alideck - Junior Balcony Board With Low Joist & Optional Drainage Channel) - (Installation Guide)

### **Product Details:**

Junior Balcony Board, Junior Balcony Board Clip, Junior Balcony Board Drainage Channel, Low Joist and Pedestal Bracket

This drawing and the product it displays is the sole property of The Milwood Group
any reproduction of this drawing
or product without the written
permission of The Milwood Group is prohibited.