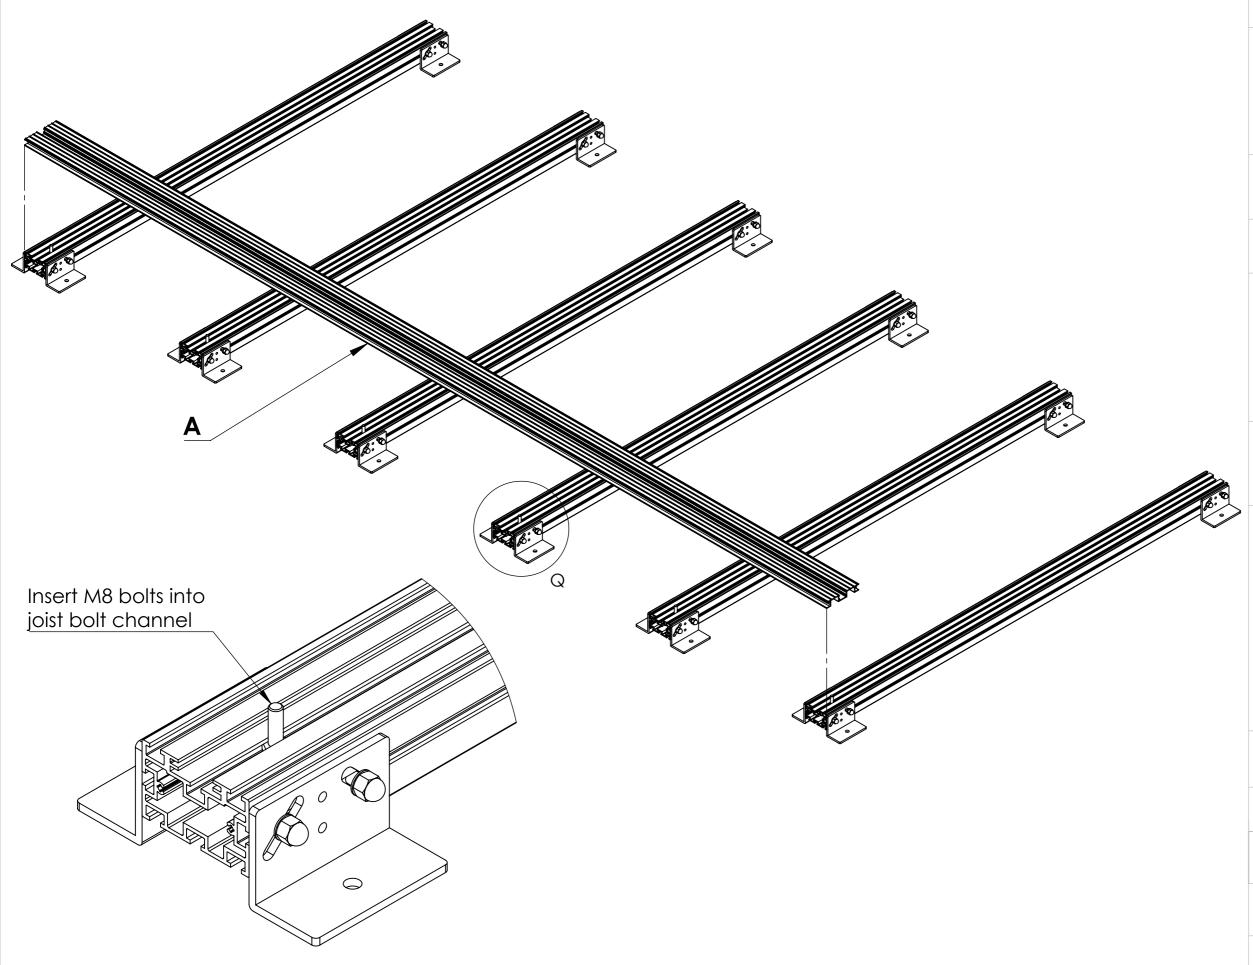

# Step 3: Attach the first Board as shown. Use M8 Bolts, Nuts and Washers to fix Board to Joists.

**DETAIL Q** 