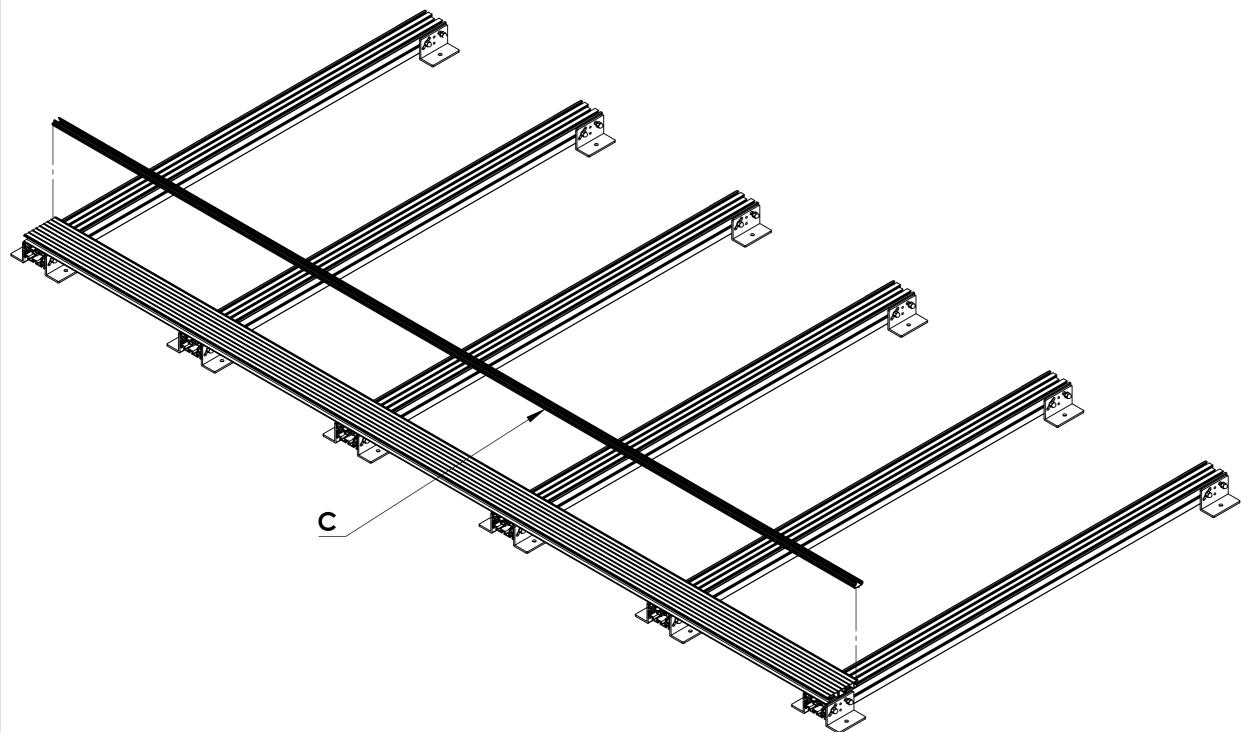

# Step 3: Attach the first Board as shown. Use M8 Bolts, Nuts and Washers to fix Board to Joists.

**DETAIL Q** 

# Step 4: Attach the first Board Clip to the first Board as shown