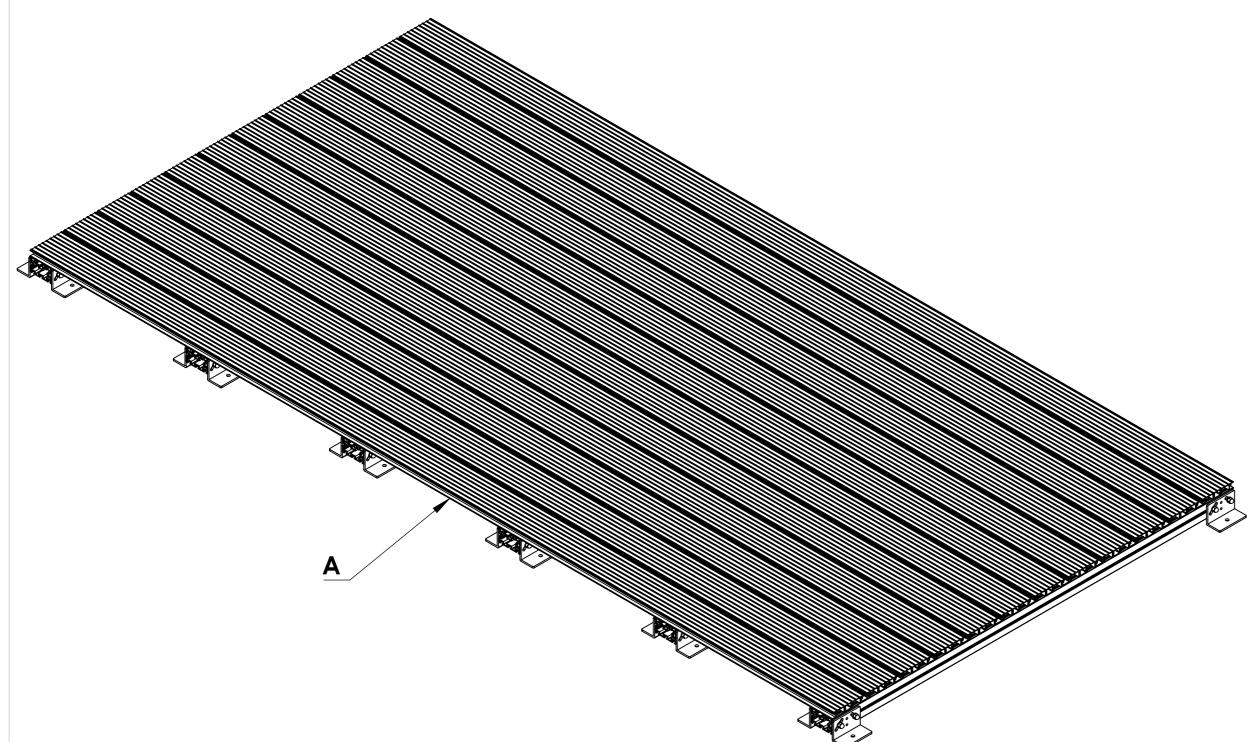

# Step 5: Attach the first Optional Drainage Channel to the first Board as shown

# Step 6: Attach the rest of the Boards, Board Clips and Optional Drainage Channels