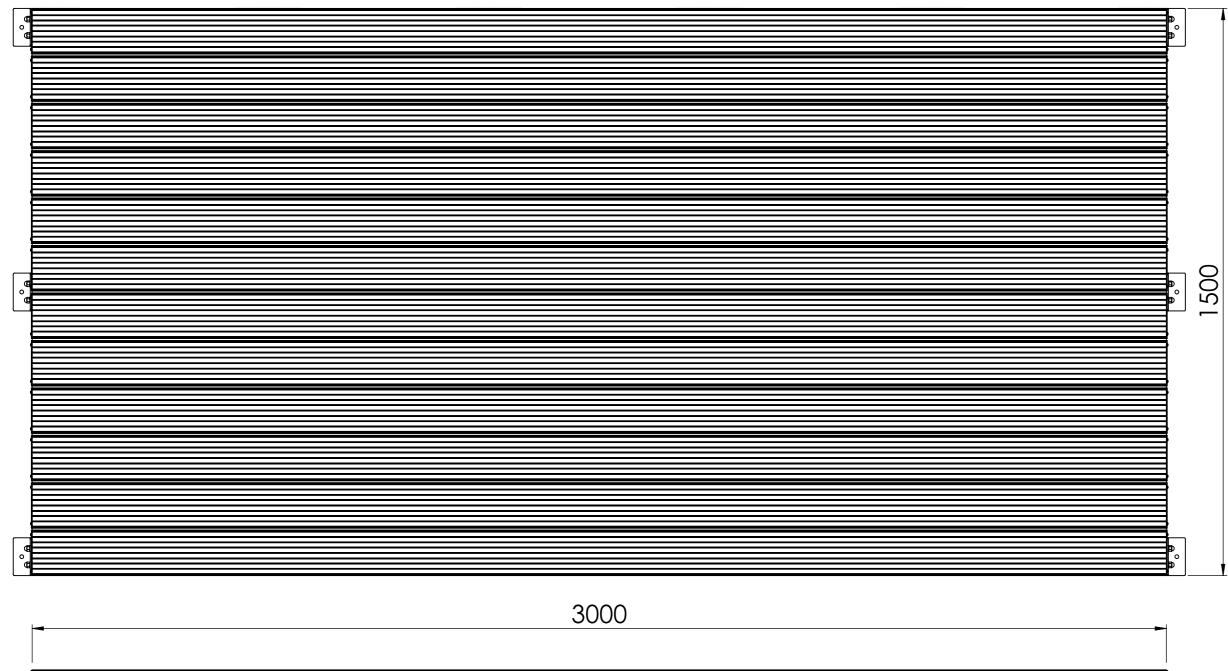

## Important guidance notes for installation:

- 1. When installing Junior Boards ensure a minimum of 3mm to a maximum of 8mm (we recommend 5mm) is allowed between each board for drainage. Gap will be 5mm if using the drainage channel.
- 2. When installing onto waterproofing, ensure adequate spreader plates or additional padding is added between the underside of the foot plate and the waterproofing. AliDeck cannot be held responsible for penetration or damage to existing waterproofing. If unsure of application please contact us.
- 3. Fix all boards within a maximum span requirements allowed, (upto 600mm on the Junior Board) do not exceed the span requirements for each type of board, please refer to the span tables on the website, contact us for further details if unsure.
- 4. When cuttin