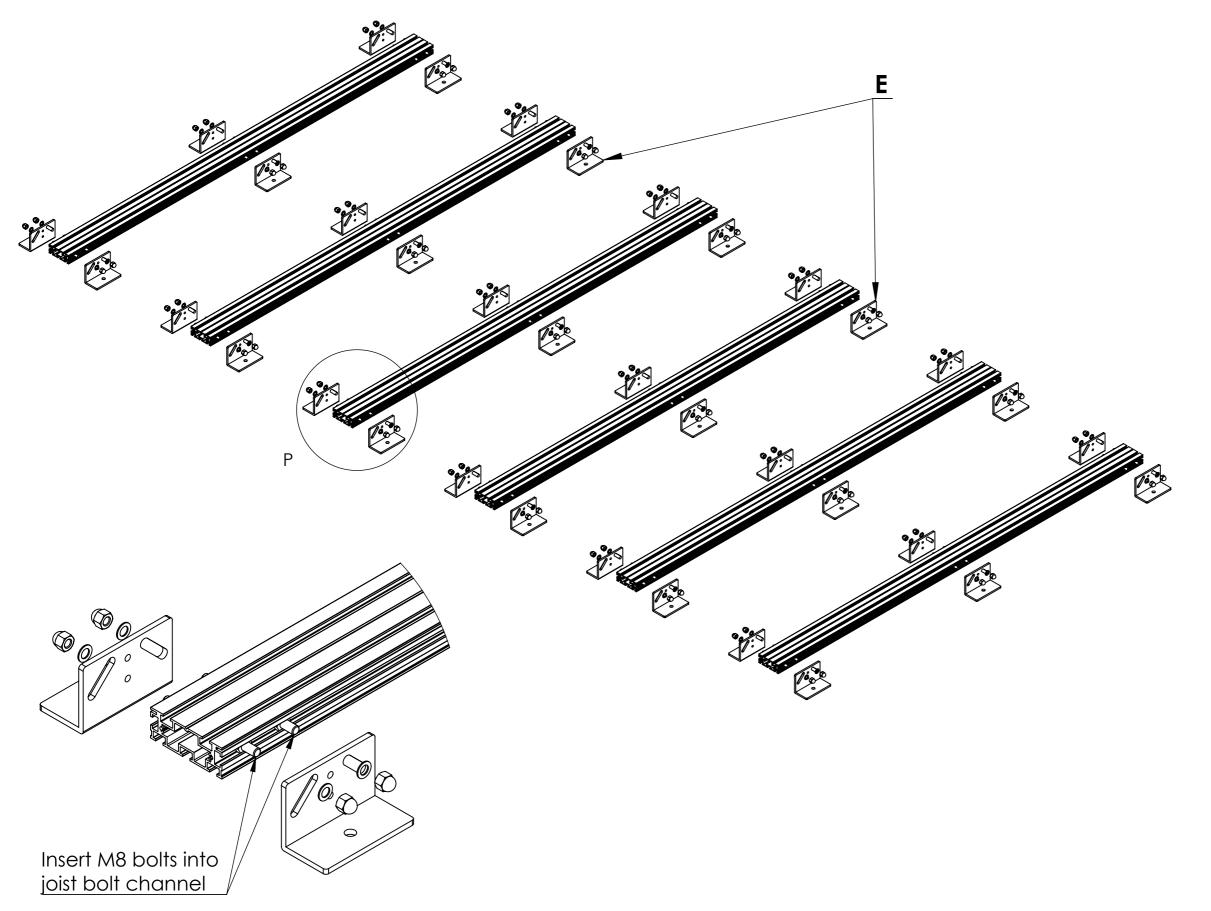

## Step 2 : Attach the Adjustable Pedestal Brackets to the Lite Joist Use M8 Bolts, Nuts and Washers to fix Brackets to Joists.

## DETAIL P