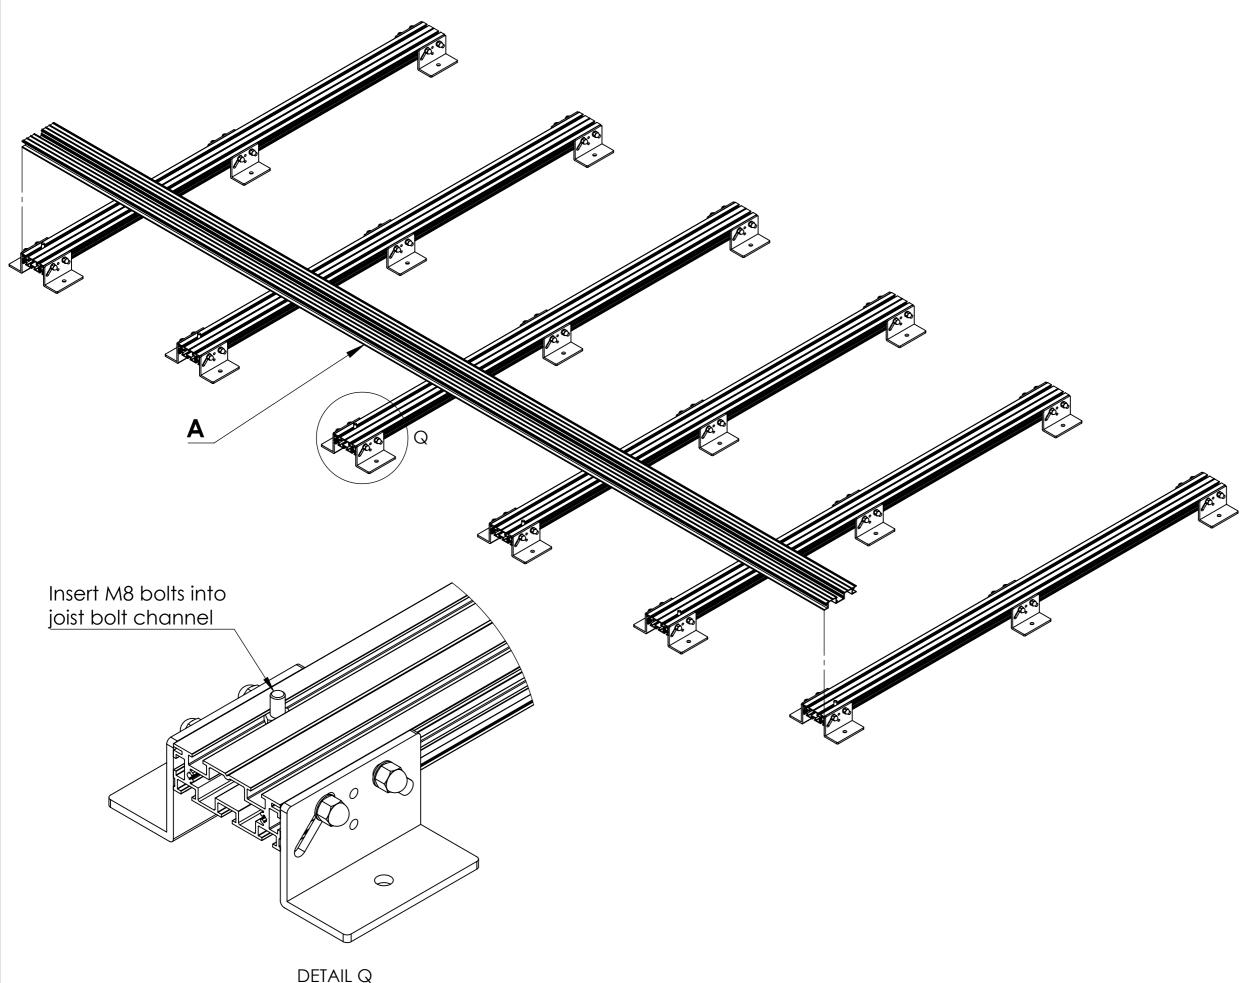

## Step 1: Lay the Joists in the position required (no more than 600mm apart)

## Step 2 : Attach the Adjustable Pedestal Brackets to the Lite Joist Use M8 Bolts, Nuts and Washers to fix Brackets to Joists.