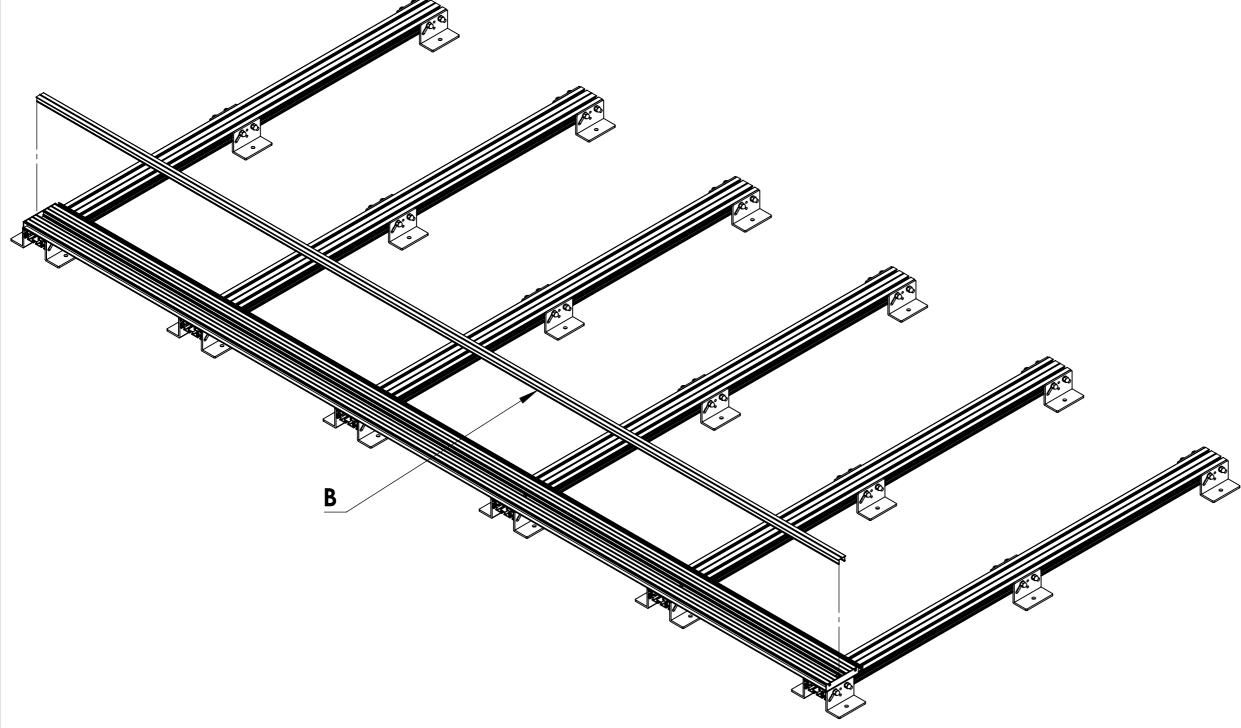

## Step 3: Attach the first Board as shown. Use M8 Bolts, Nuts and Washers to fix Board to Joists.