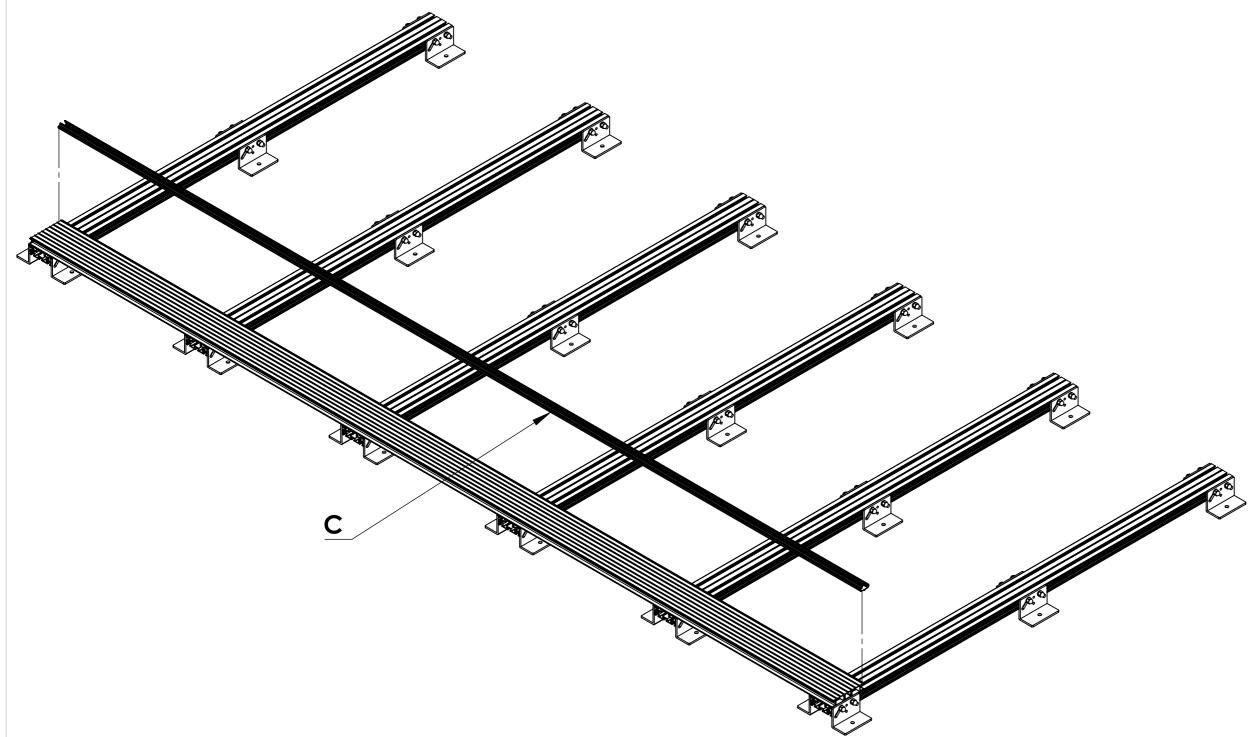

## Step 4: Attach the first Board Clip to the first Board as shown

## Step 5: Attach the first Optional Drainage Channel to the first Board as shown