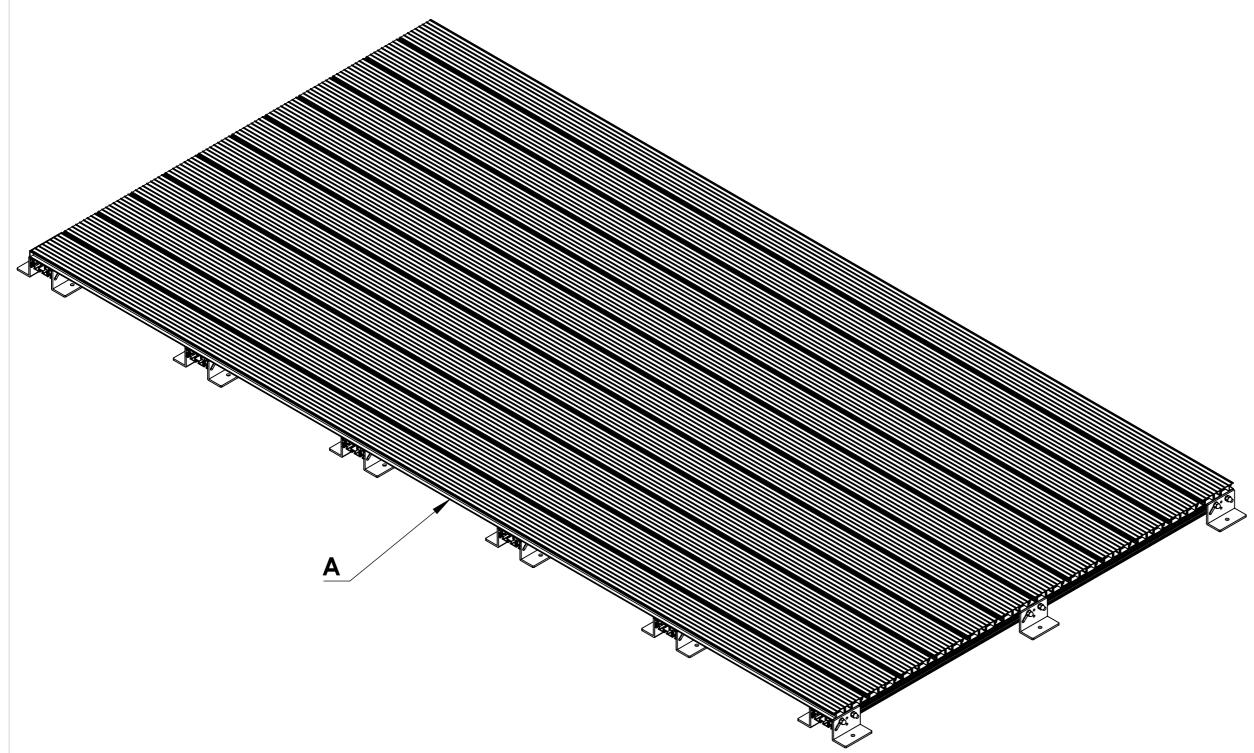

## Step 6: Attach the rest of the Boards, Board Clips and Optional Drainage Channels