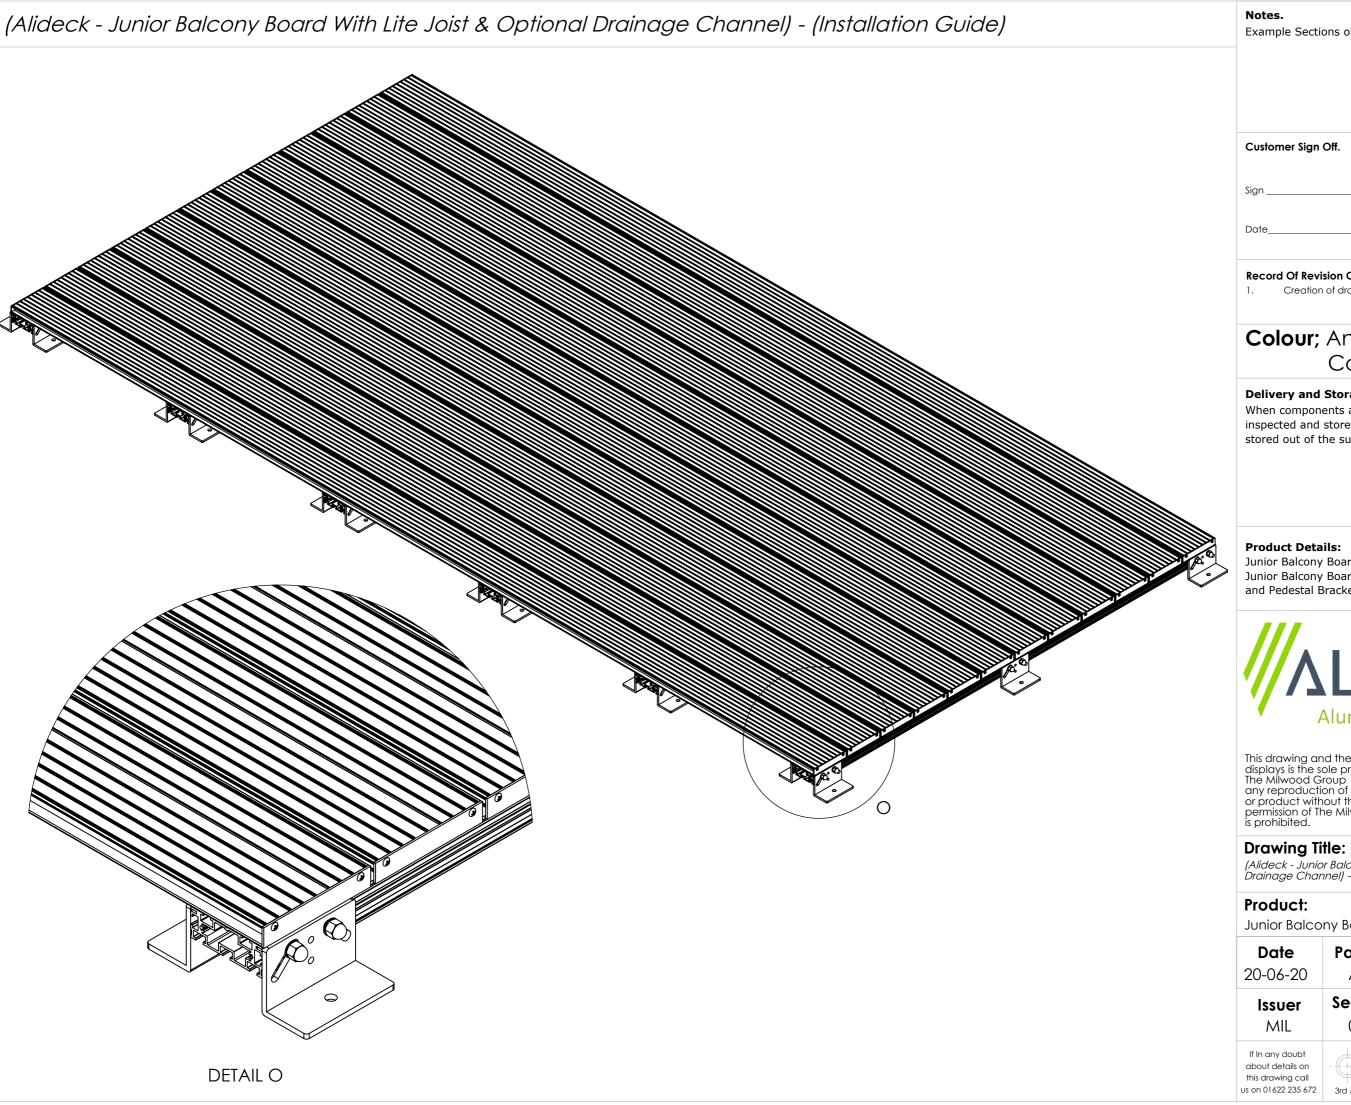

#### Notes.

Example Sections of Junior Balcony Board

| Customer Sign Off. |  |
|--------------------|--|
| Sign               |  |
| Date               |  |

#### **Product Details:**

Junior Balcony Board, Junior Balcony Board Clip, Junior Balcony Board Drainage Channel, Lite Joist and Pedestal Bracket

This drawing and the product it displays is the sole property of The Milwood Group any reproduction of this drawing or product without the written permission of The Milwood Group is prohibited.

#### Product:

| JUNION BUICO                             | riy boara            |                     |                |
|------------------------------------------|----------------------|---------------------|----------------|
| <b>Date</b> 20-06-20                     | Page Size<br>A3 (L)  | <b>Scale</b><br>DNS | Drawn<br>Shyam |
| Issuer<br>MIL                            | Sequence<br>000001   | (Tol)<br>+/-<br>1mm | Rev<br>V1      |
| If In any doubt about details on         |                      | Finish              | Page           |
| this drawing call<br>us on 01622 235 672 | 3rd Angle Projection | PPC                 | 2 of 10        |