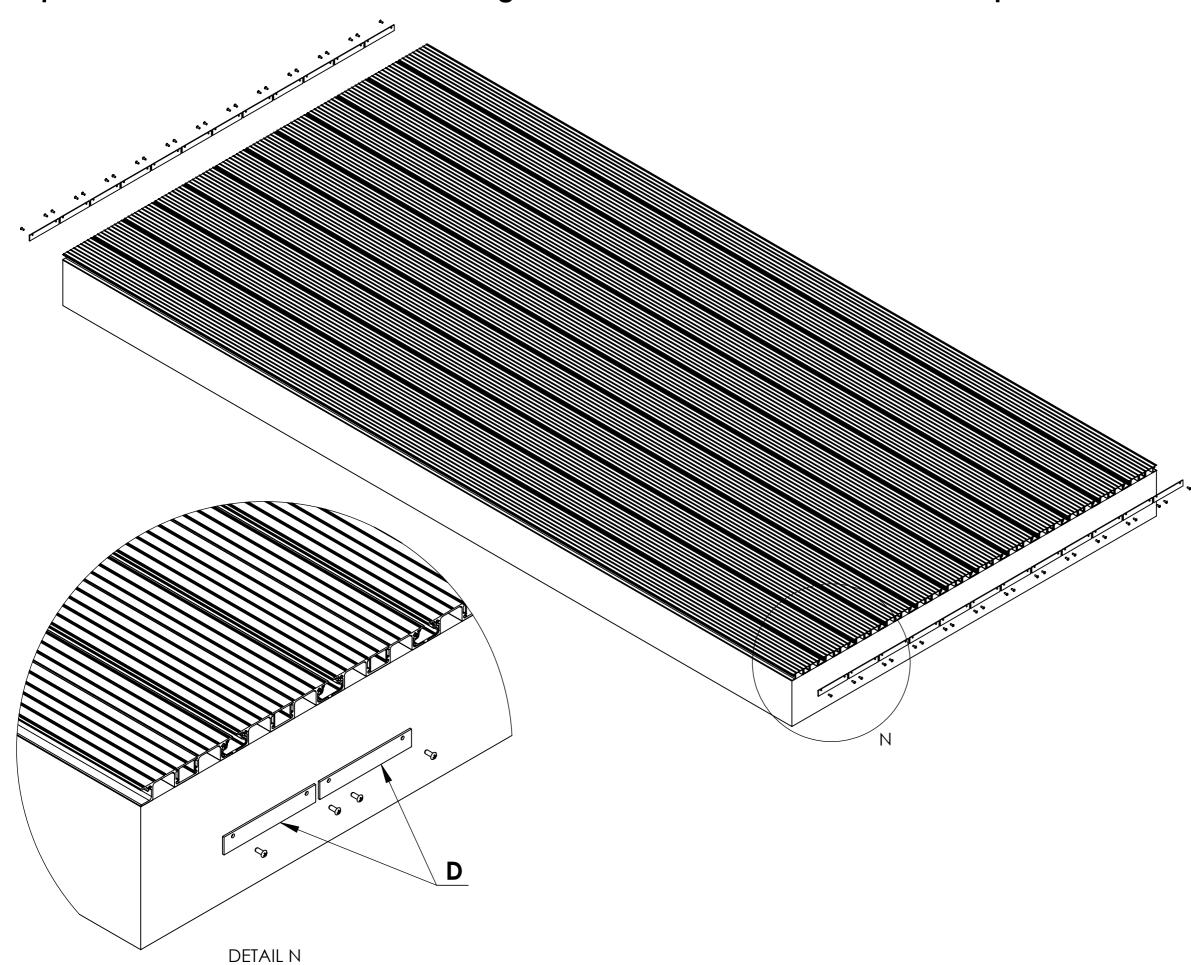

# Step 7: Now attach the End Plates using 4mm no. 8 Stainless Steel Screw if required

### **Product Details:**

Junior Balcony Board, Junior Balcony Board Clip, Junior Balcony Board Drainage Channel

From

This drawing and the product it displays is the sole property of The Milwood Group any reproduction of this drawing or product without the written permission of The Milwood Group is prohibited.