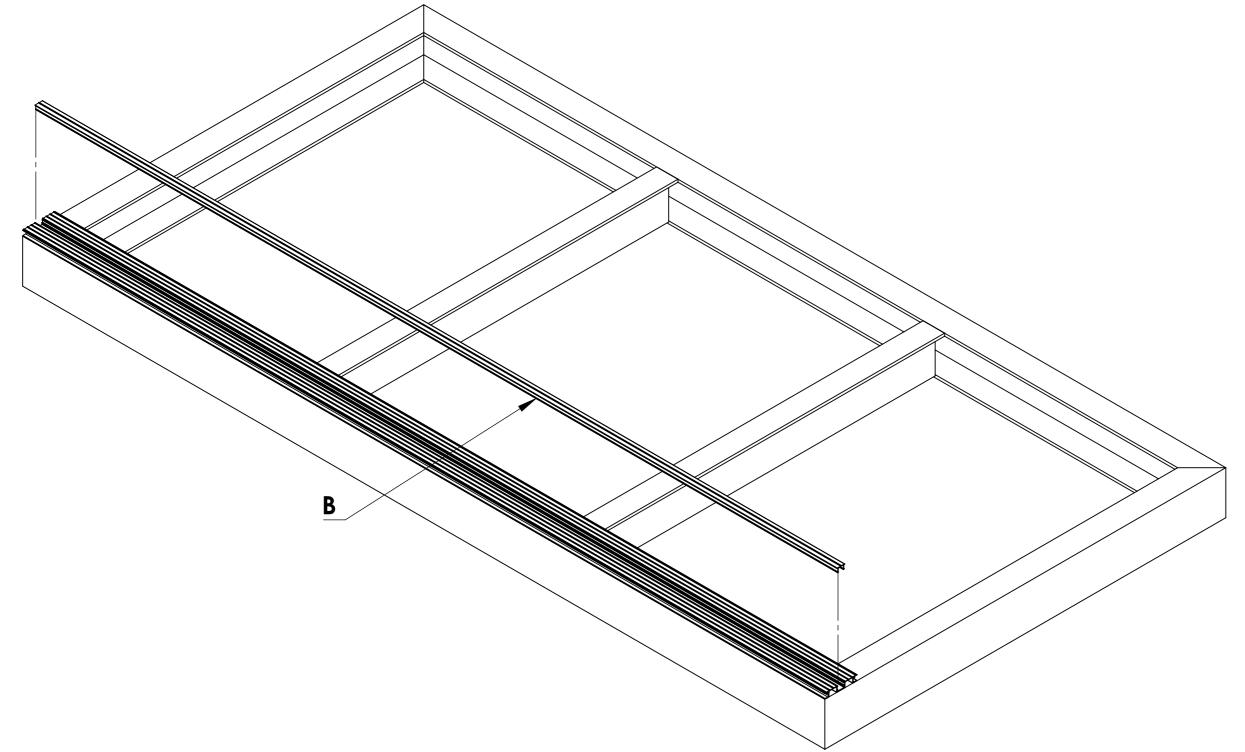

ibited.



# Drawing Title:

(Alideck - Junior Balcony Board With Existing Steel & Optional Drainage Channel) - (Installation Guide)

### Product:

| <b>Date</b> 22-06-20                                                            | •                    |                     | Drawn<br>Shyam |
|---------------------------------------------------------------------------------|----------------------|---------------------|----------------|
| <b>Issuer</b><br>MIL                                                            | Sequence<br>000001   | (Tol)<br>+/-<br>1mm | <b>Rev</b>     |
| If In any doubt<br>about details on<br>this drawing call<br>us on 01622 235 672 | 3rd Angle Projection | Finish<br>PPC       | Page<br>3 of 8 |

# Step 4: Attach the first Board Clip to the first Board as shown



### Notes.

Example Sections of Junior Balcony Board

| ~    |      | C:   | $\sim$ tt |  |
|------|------|------|-----------|--|
| _USI | omer | Sian | OII.      |  |

20

Date

### Record Of Revision Changes.

1. Creation of drawing (V1)

# **Colour;** Any Standard RAL Colour

### Delivery and Storage.

When components are delivered please ensure they are inspected and stored flat, also please ensure they are stored out of the sun. Do not store components upright.

### **Product Details:**

Junior Balcony Board, Junior Balcony Board Clip, Junior Balcony Board Drainage Channel



rom

This drawing and the product it displays is the sole property of The Milwood Group any reproduction of this drawing or product without the written permission of The Milwood Group is prohibited.



# **Draw