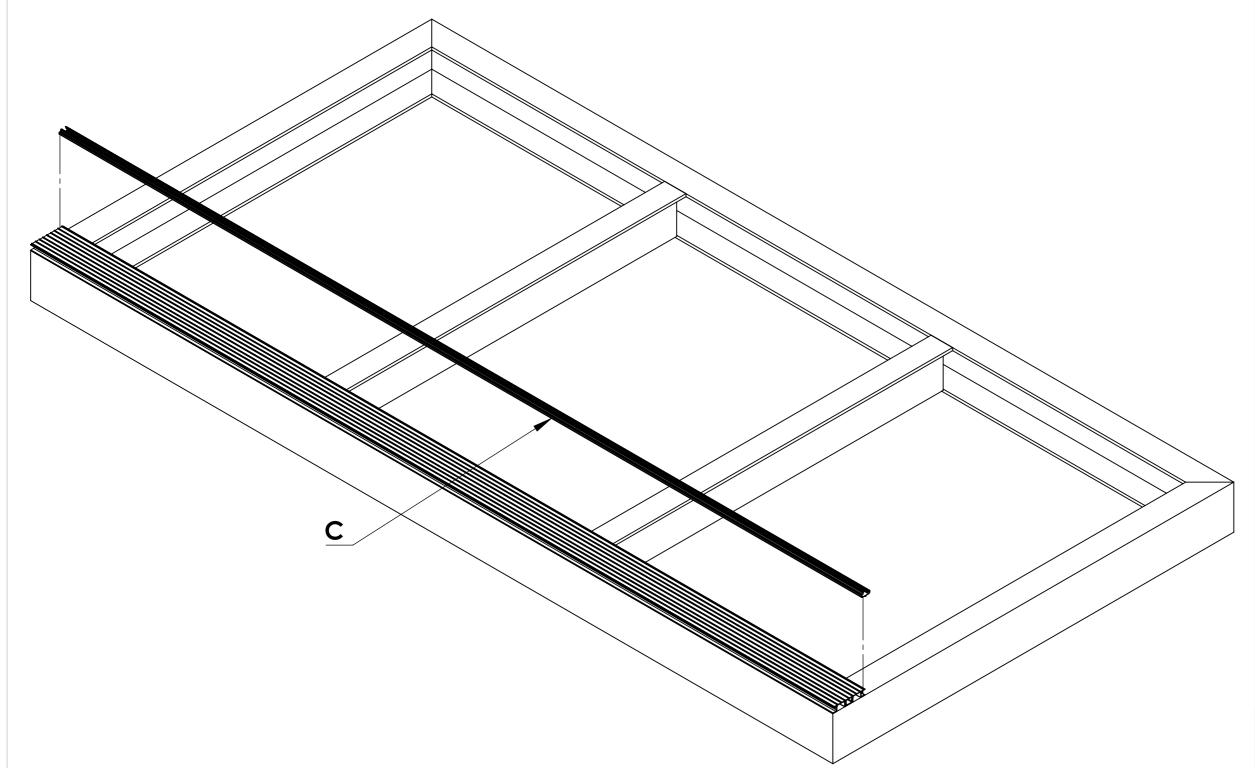

# Step 5: Attach the first Optional Drainage Channel to the first Board as shown