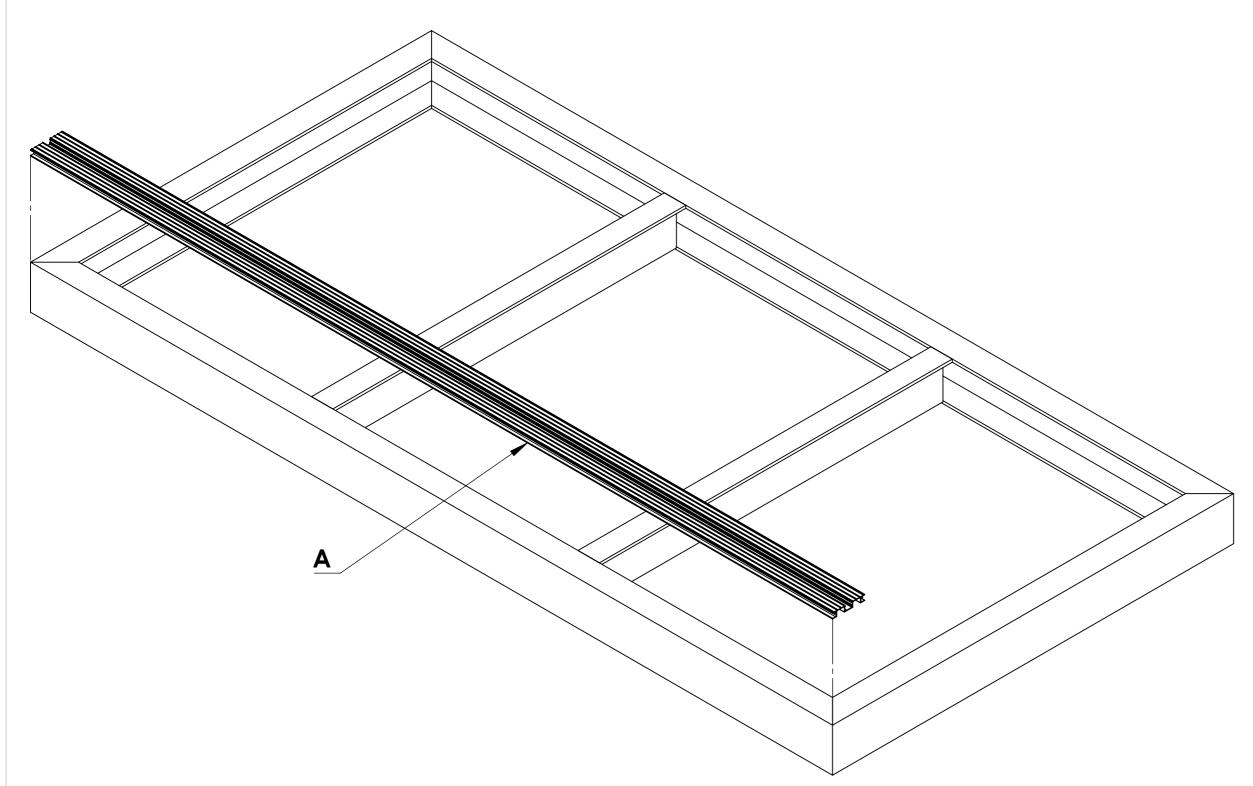

ny Board With Existing Steel & Optional Drainage Channel) - (Installation Guide)

### Product:

| Julior Balcotty Board                    |                      |                     |                |  |
|------------------------------------------|----------------------|---------------------|----------------|--|
| <b>Date</b> 22-06-20                     | Page Size<br>A3 (L)  | <b>Scale</b><br>DNS | Drawn<br>Shyam |  |
| <b>Issuer</b><br>MIL                     | Sequence<br>000001   | (Tol)<br>+/-<br>1mm | <b>Rev</b>     |  |
| If In any doubt about details on         |                      | Finish              | Page           |  |
| this drawing call<br>us on 01622 235 672 | 3rd Angle Projection | PPC                 | 2 of 8         |  |

# Step 3: Attach the first Board as shown



### lotes.

Example Sections of Junior Balcony Board

Customer Sign Off.

on.

Date

### Record Of Revision Changes.

1. Creation of drawing (V1)

# **Colour**; Any Standard RAL Colour

### Delivery and Storage.

When components are delivered please ensure they are inspected and stored flat, also please ensure they are stored out of the sun. Do not store components upright.

### **Product Details:**

Junior Balcony Board, Junior Balcony Board Clip, Junior Balcony Board Drainage Channel



rom

This drawing and the product it displays is the sole property of The Milwood Group any reproduction of this drawing or product without the written permission of The Milwood Group is prohibited.



# Drawing Title:

(Alideck - Junior Balcony Board With Existing Steel & Optional Drainage Channel) - (