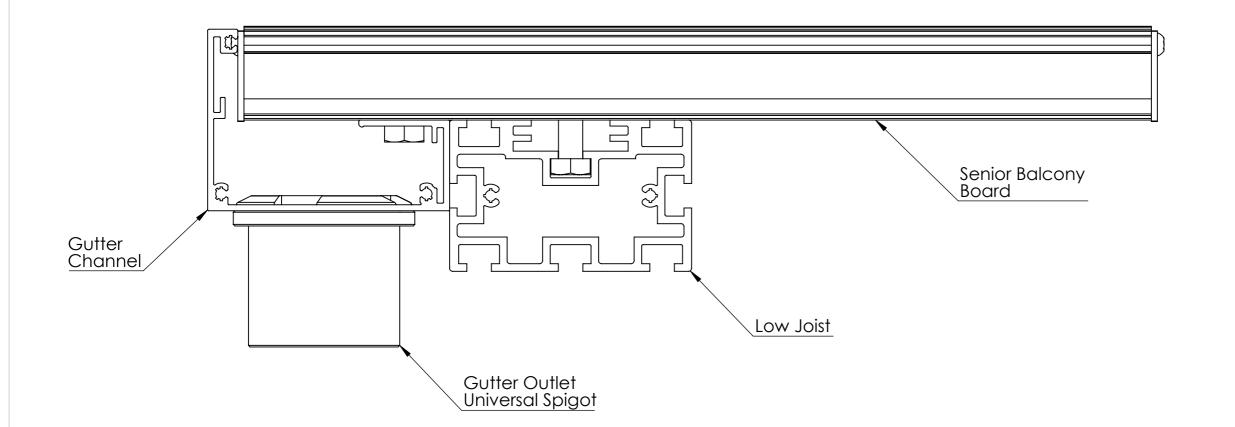

(Alideck ) - (Gutter Outlet Spigot Assembly) - (Standard Drawing)

## Drawing Title:

(Alideck )-(Gutter Outlet Spigot Assembly) -(Standard Drawing)