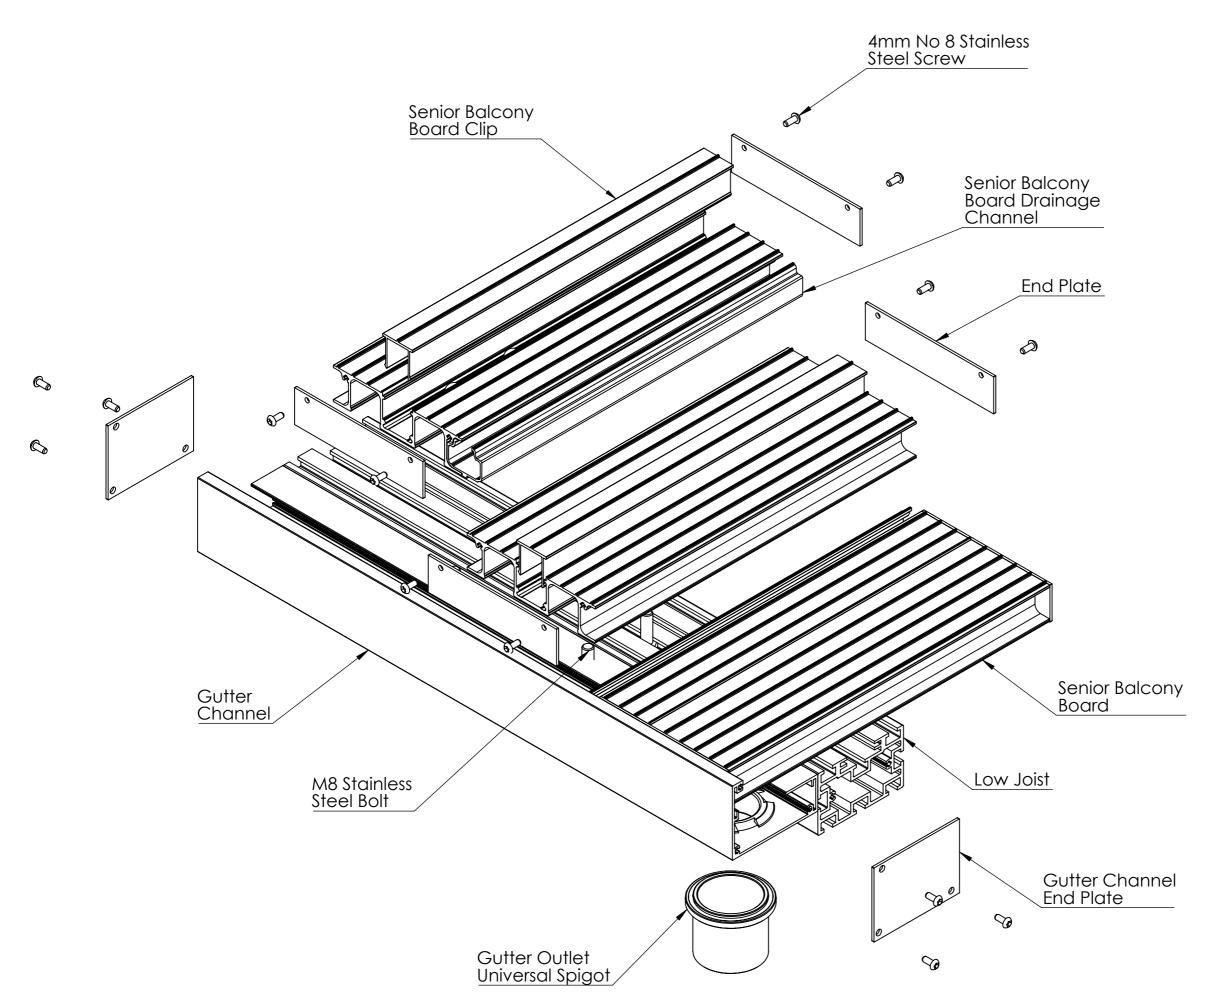

(Alideck ) - (Gutter Outlet Spigot Assembly) - (Standard Drawing)

## **Drawing Title:**

(Alideck)-(Gutter Outlet Spigot Assembly)
-(Standard Drawing)