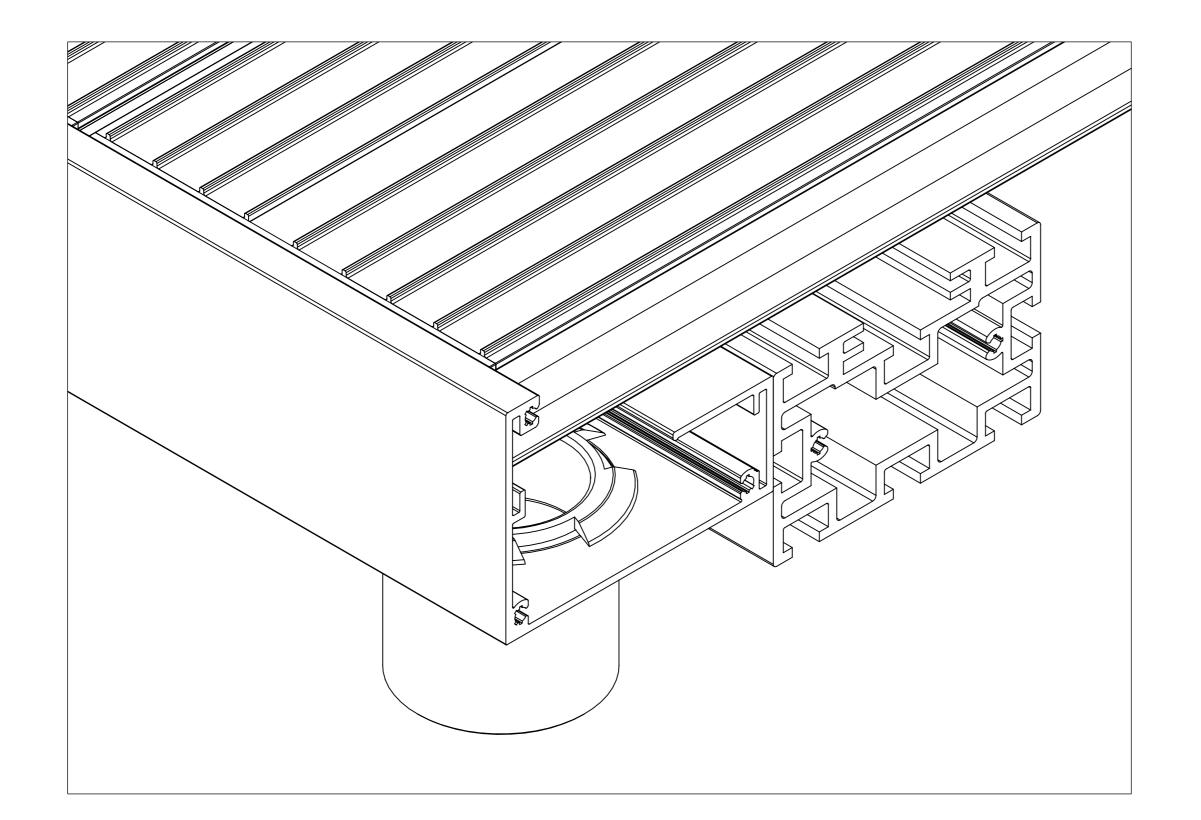

(Alideck ) - (Gutter Outlet Spigot Assembly) - (Standard Drawing)

## Drawing Title:

(Alideck )-(Gutter Outlet Spigot Assembly) -(Standard Drawing)