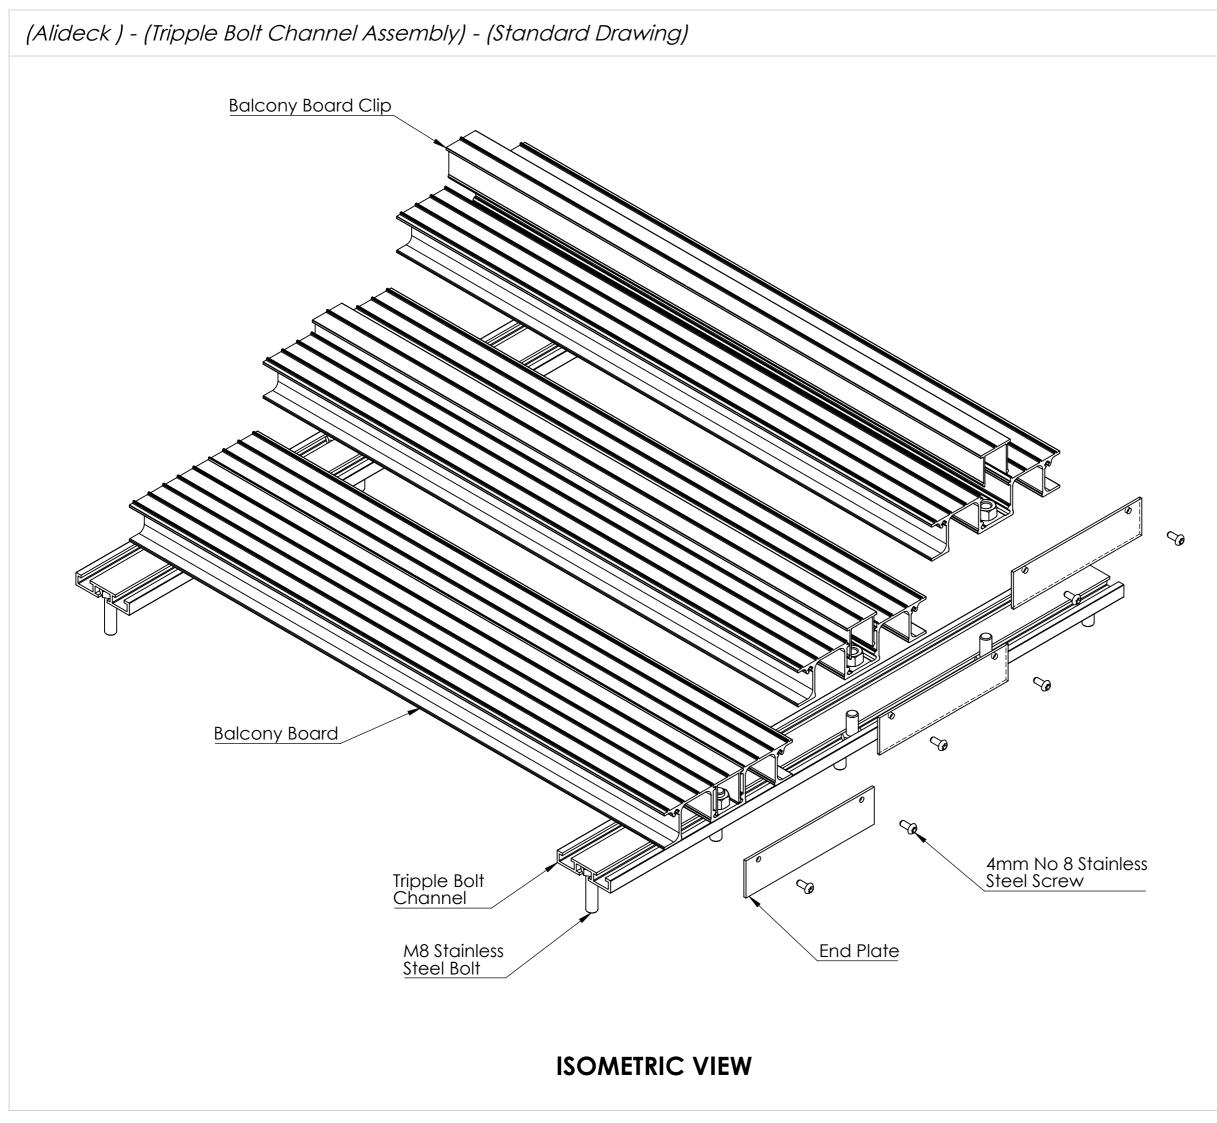

|  | Notes.<br>Contractor to be responsible for checking this scheme<br>against architects drawings/site requirements and to<br>advise Alideck immediately of any discrepancies.<br>Orders placed against Alideck drawing reference<br>assume approval of this scheme. Any materials requir<br>over and above the quantities given, will be charged<br>accordingly.                                                                                      |                      |                            |                |  |  |  |
|--|-----------------------------------------------------------------------------------------------------------------------------------------------------------------------------------------------------------------------------------------------------------------------------------------------------------------------------------------------------------------------------------------------------------------------------------------------------|----------------------|----------------------------|----------------|--|--|--|
|  | Customer Sign Off.                                                                                                                                                                                                                                                                                                                                                                                                                                  |                      |                            |                |  |  |  |
|  | Sign                                                                                                                                                                                                                                                                                                                                                                                                                                                |                      |                            | _              |  |  |  |
|  | Date                                                                                                                                                                                                                                                                                                                                                                                                                                                |                      |                            | _              |  |  |  |
|  | Record Of Revision Changes.   1. Creation of drawing (V1)                                                                                                                                                                                                                                                                                                                                                                                           |                      |                            |                |  |  |  |
|  |                                                                                                                                                                                                                                                                                                                                                                                                                                                     |                      |                            |                |  |  |  |
|  | <b>Colour;</b> Textured Silver Grey/<br>Textured Sand                                                                                                                                                                                                                                                                                                                                                                                               |                      |                            |                |  |  |  |
|  | Delivery and Storage.<br>When delivered check that all boards and joists are<br>present. Check whether the boards or joists have<br>suffered any visible damage in transit Damaged panels<br>must be noted on the delivery document and replaced<br>if necessary. The boards and joists are delivered on a<br>pallet (protected) and should also be stored this way or<br>site. Do not store boards or joists standing upright.<br>Delivery Address |                      |                            |                |  |  |  |
|  |                                                                                                                                                                                                                                                                                                                                                                                                                                                     |                      |                            |                |  |  |  |
|  | This drawing an                                                                                                                                                                                                                                                                                                                                                                                                                                     | id the product it    |                            |                |  |  |  |
|  | displays is the sole property of<br>The Milwood Group<br>any reproduction of this drawing<br>or product without the written<br>permission of The Milwood Group<br>is prohibited.                                                                                                                                                                                                                                                                    |                      |                            |                |  |  |  |
|  | Drawing Title:<br>(Alideck )-(Tripple Bolt Channel Assembly)<br>-(Standard Drawing)                                                                                                                                                                                                                                                                                                                                                                 |                      |                            |                |  |  |  |
|  | <b>Product:</b><br>Tripple Bolt Channel                                                                                                                                                                                                                                                                                                                                                                                                             |                      |                            |                |  |  |  |
|  | Date                                                                                                                                                                                                                                                                                                                                                                                                                                                | Page Size            | Scale                      | Drawn          |  |  |  |
|  | 18-01-20                                                                                                                                                                                                                                                                                                                                                                                                                                            | A3 (L)               | DNS                        | Shyam          |  |  |  |
|  | Issuer<br>MIL                                                                                                                                                                                                                                                                                                                                                                                                                                       | Sequence<br>000001   | <b>(Tol)</b><br>+/-<br>1mm | Rev<br>∨1      |  |  |  |
|  | If In any doubt<br>about details on<br>this drawing call                                                                                                                                                                                                                                                                                                                                                                                            |                      | <b>Finish</b><br>PPC       | Page<br>2 of 2 |  |  |  |
|  | us on 01622 235 672                                                                                                                                                                                                                                                                                                                                                                                                                                 | 3rd Angle Projection |                            |                |  |  |  |