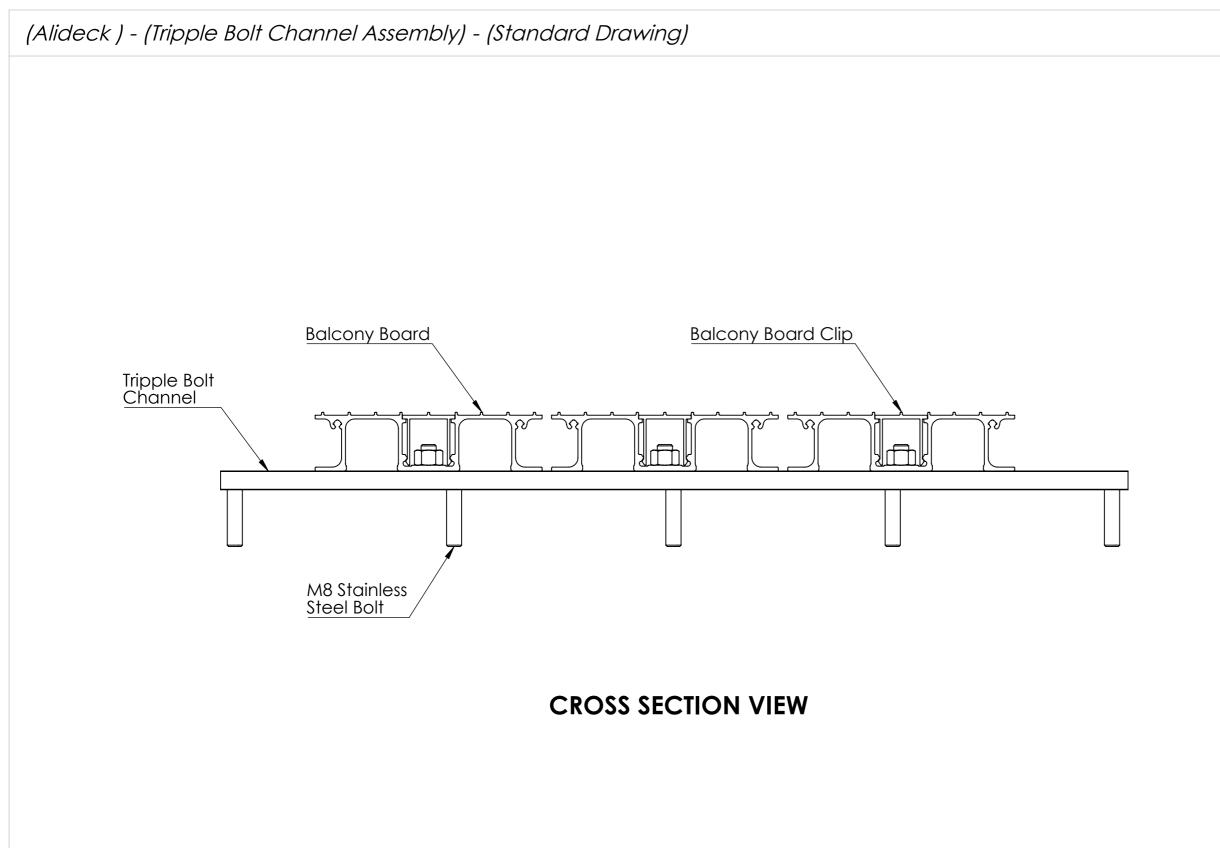

|  | <b>Notes.</b><br>Contractor to be responsible for checking this scheme                                                                                                                                                                                                                                                                                                                                                                   |                           |                            |                  |  |  |  |
|--|------------------------------------------------------------------------------------------------------------------------------------------------------------------------------------------------------------------------------------------------------------------------------------------------------------------------------------------------------------------------------------------------------------------------------------------|---------------------------|----------------------------|------------------|--|--|--|
|  | against architects drawings/site requirements and to<br>advise Alideck immediately of any discrepancies.<br>Orders placed against Alideck drawing reference<br>assume approval of this scheme. Any materials required<br>over and above the quantities given, will be charged<br>accordingly.                                                                                                                                            |                           |                            |                  |  |  |  |
|  | Customer Sign                                                                                                                                                                                                                                                                                                                                                                                                                            | Customer Sign Off.        |                            |                  |  |  |  |
|  | Sign                                                                                                                                                                                                                                                                                                                                                                                                                                     |                           |                            |                  |  |  |  |
|  | Date                                                                                                                                                                                                                                                                                                                                                                                                                                     |                           |                            |                  |  |  |  |
|  | Record Of Revision Changes.                                                                                                                                                                                                                                                                                                                                                                                                              |                           |                            |                  |  |  |  |
|  | Creation of drawing (V1)                                                                                                                                                                                                                                                                                                                                                                                                                 |                           |                            |                  |  |  |  |
|  | <b>Colour;</b> Textured Silver Grey/                                                                                                                                                                                                                                                                                                                                                                                                     |                           |                            |                  |  |  |  |
|  |                                                                                                                                                                                                                                                                                                                                                                                                                                          | Textured Sand             |                            |                  |  |  |  |
|  | Delivery and Storage.<br>When delivered check that all boards and joists are<br>present. Check whether the boards or joists have<br>suffered any visible damage in transit Damaged par<br>must be noted on the delivery document and replac<br>if necessary. The boards and joists are delivered on<br>pallet (protected) and should also be stored this wa<br>site. Do not store boards or joists standing upright.<br>Delivery Address |                           |                            |                  |  |  |  |
|  |                                                                                                                                                                                                                                                                                                                                                                                                                                          |                           |                            |                  |  |  |  |
|  |                                                                                                                                                                                                                                                                                                                                                                                                                                          |                           |                            |                  |  |  |  |
|  | This drawing and the product it<br>displays is the sole property of<br>The Milwood Group<br>any reproduction of this drawing<br>or product without the written<br>permission of The Milwood Group<br>is prohibited.                                                                                                                                                                                                                      |                           |                            |                  |  |  |  |
|  | Drawing Title:<br>(Alideck )-(Tripple Bolt Channel Assembly)<br>-(Standard Drawing)                                                                                                                                                                                                                                                                                                                                                      |                           |                            |                  |  |  |  |
|  | <b>Product:</b><br>Tripple Bolt Channel                                                                                                                                                                                                                                                                                                                                                                                                  |                           |                            |                  |  |  |  |
|  | Date                                                                                                                                                                                                                                                                                                                                                                                                                                     | Page Size                 | Scale                      | Drawn            |  |  |  |
|  | 18-01-20                                                                                                                                                                                                                                                                                                                                                                                                                                 | A3 (L)                    | DNS                        | Shyam            |  |  |  |
|  | <b>Issuer</b><br>MIL                                                                                                                                                                                                                                                                                                                                                                                                                     | <b>Sequence</b><br>000001 | <b>(Tol)</b><br>+/-<br>1mm | <b>Rev</b><br>∨1 |  |  |  |
|  | If In any doubt<br>about details on<br>this drawing call<br>us on 01622 235 672                                                                                                                                                                                                                                                                                                                                                          | - Jan Angle Projection    | <b>Finish</b><br>PPC       | Page<br>1 of 2   |  |  |  |
|  |                                                                                                                                                                                                                                                                                                                                                                                                                                          | 0                         |                            |                  |  |  |  |