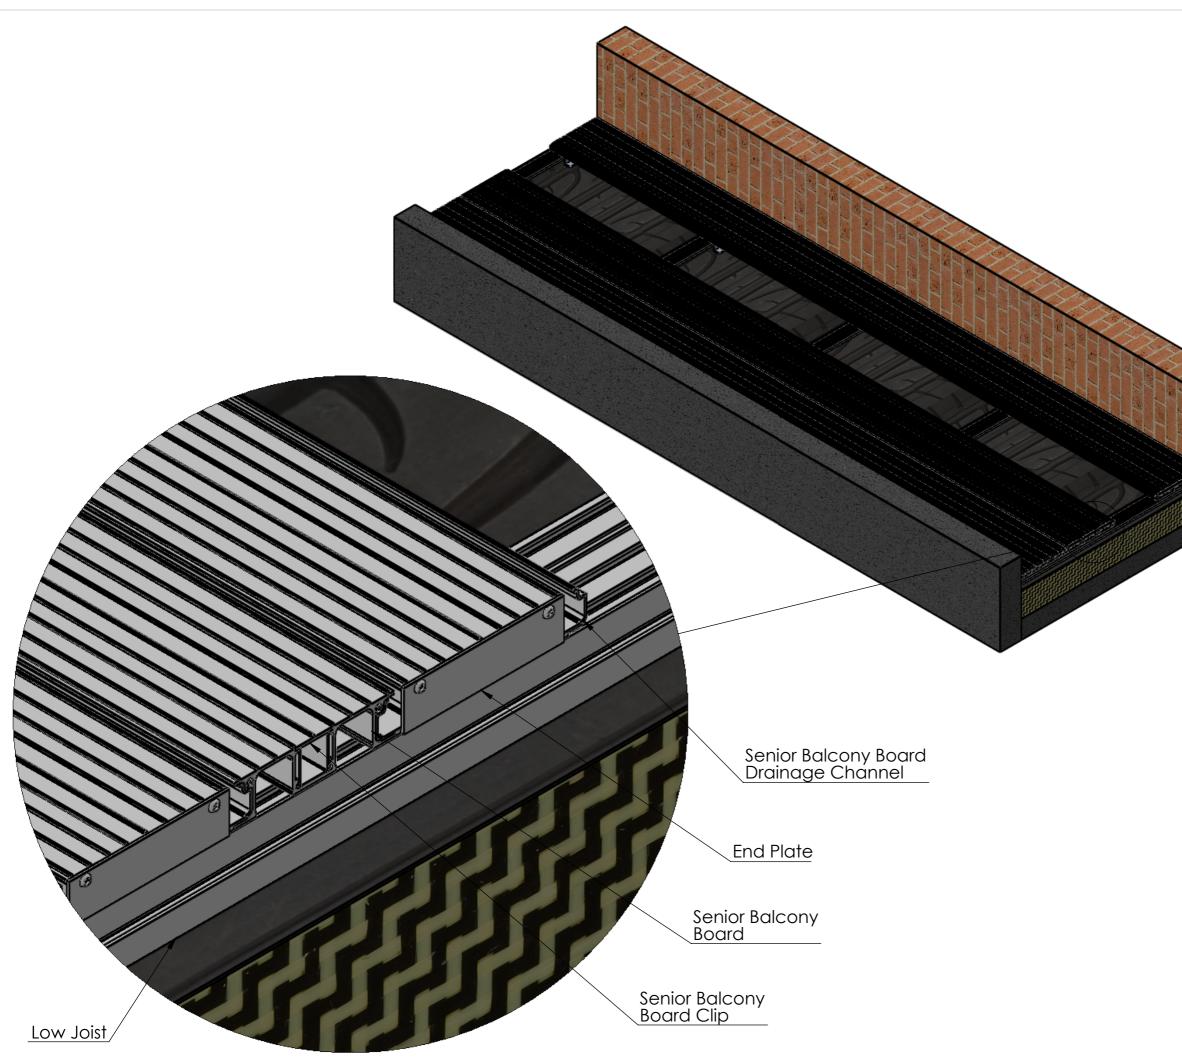

### Delivery and Storage.

When delivered check that all boards and joists are present. Check whether the boards or joists have suffered any visible damage in transit Damaged panels must be noted on the delivery document and replaced if necessary. The boards and joists are delivered on a pallet (protected) and should also be stored this way on site. Do not store boards or joists standing upright.

## **Colour;** Textured Silver Grey/ Textured Sand

When delivered check that all boards and joists are present. Check whether the boards or joists have suffered any visible damage in transit Damaged panels must be noted on the delivery document and replaced if necessary. The boards and joists are delivered on a pallet (protected) and should also be stored this way on site. Do not store boards or joists standing upright.