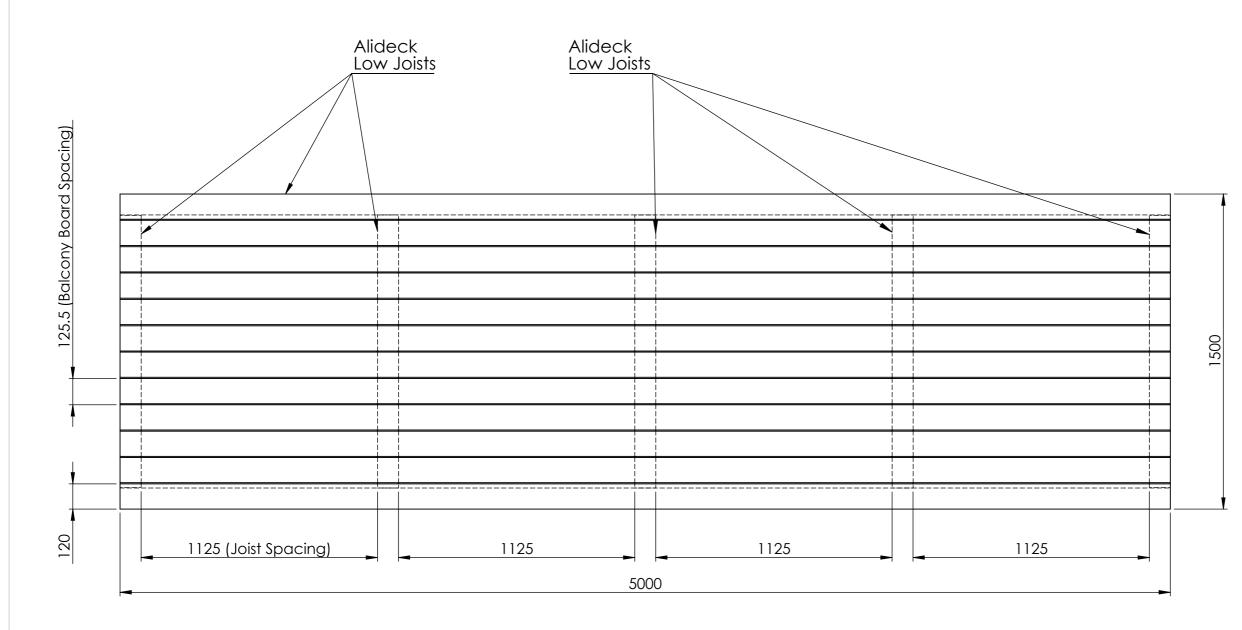

### Delivery and Storage.

When delivered check that all boards and joists are present. Check whether the boards or joists have suffered any visible damage in transit Damaged panels must be noted on the delivery document and replaced if necessary. The boards and joists are delivered on a pallet (protected) and should also be stored this way on site. Do not store boards or joists standing upright.

## **Colour;** Textured Silver Grey/ Textured Sand

When delivered check that all boards and joists are present. Check whether the boards or joists have suffered any visible damage in transit Damaged panels must be noted on the delivery document and replaced if necessary. The boards and joists are delivered on a pallet (protected) and should also be stored this way on site. Do not store boards or joists standing upright.