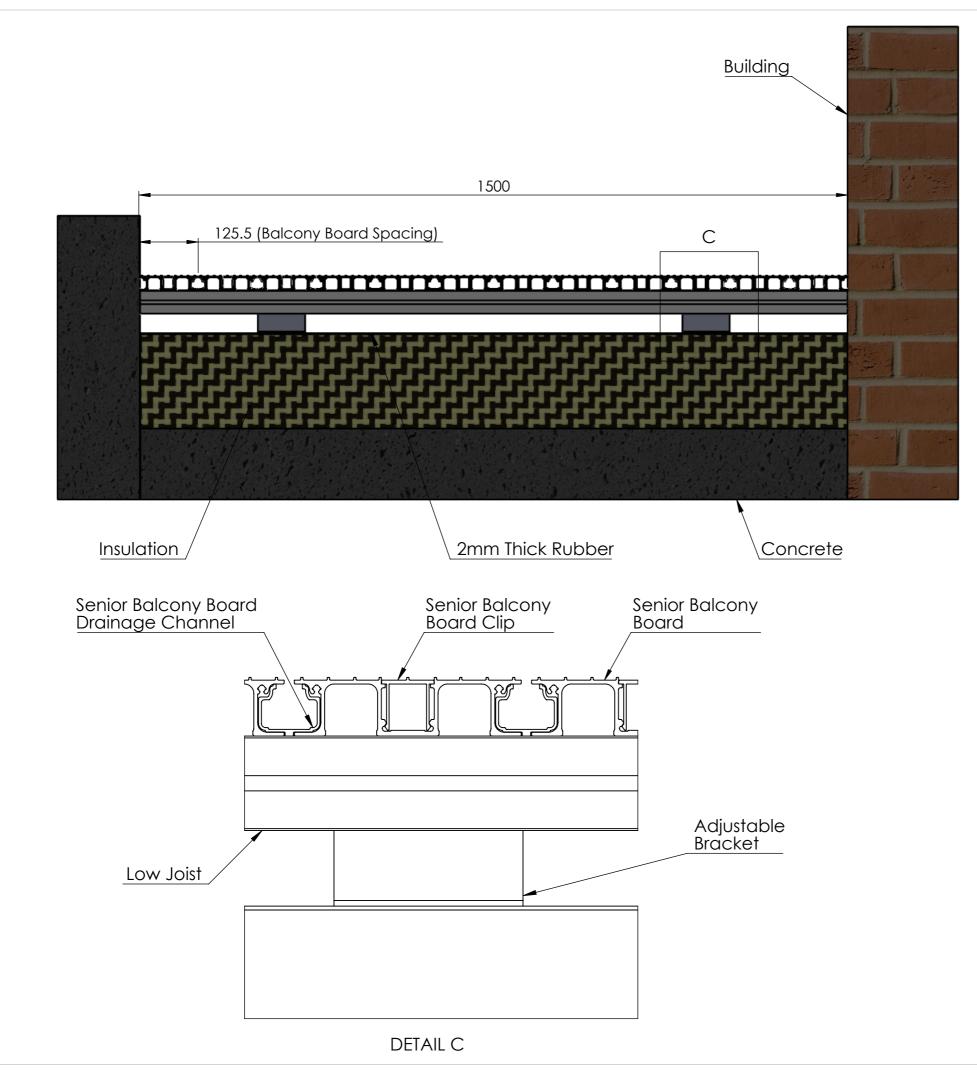

### Delivery and Storage.

When delivered check that all boards and joists are present. Check whether the boards or joists have suffered any visible damage in transit Damaged panels must be noted on the delivery document and replaced if necessary. The boards and joists are delivered on a pallet (protected) and should also be stored this way on site. Do not store boards or joists standing upright.

## **Colour;** Textured Silver Grey/ Textured Sand

When delivered check that all boards and joists are present. Check whether the boards or joists have suffered any visible damage in transit Damaged panels must be noted on the delivery document and replaced if necessary. The boards and joists are delivered on a pallet (protected) and should also be stored this way on site. Do not store boards or joists standing upright.