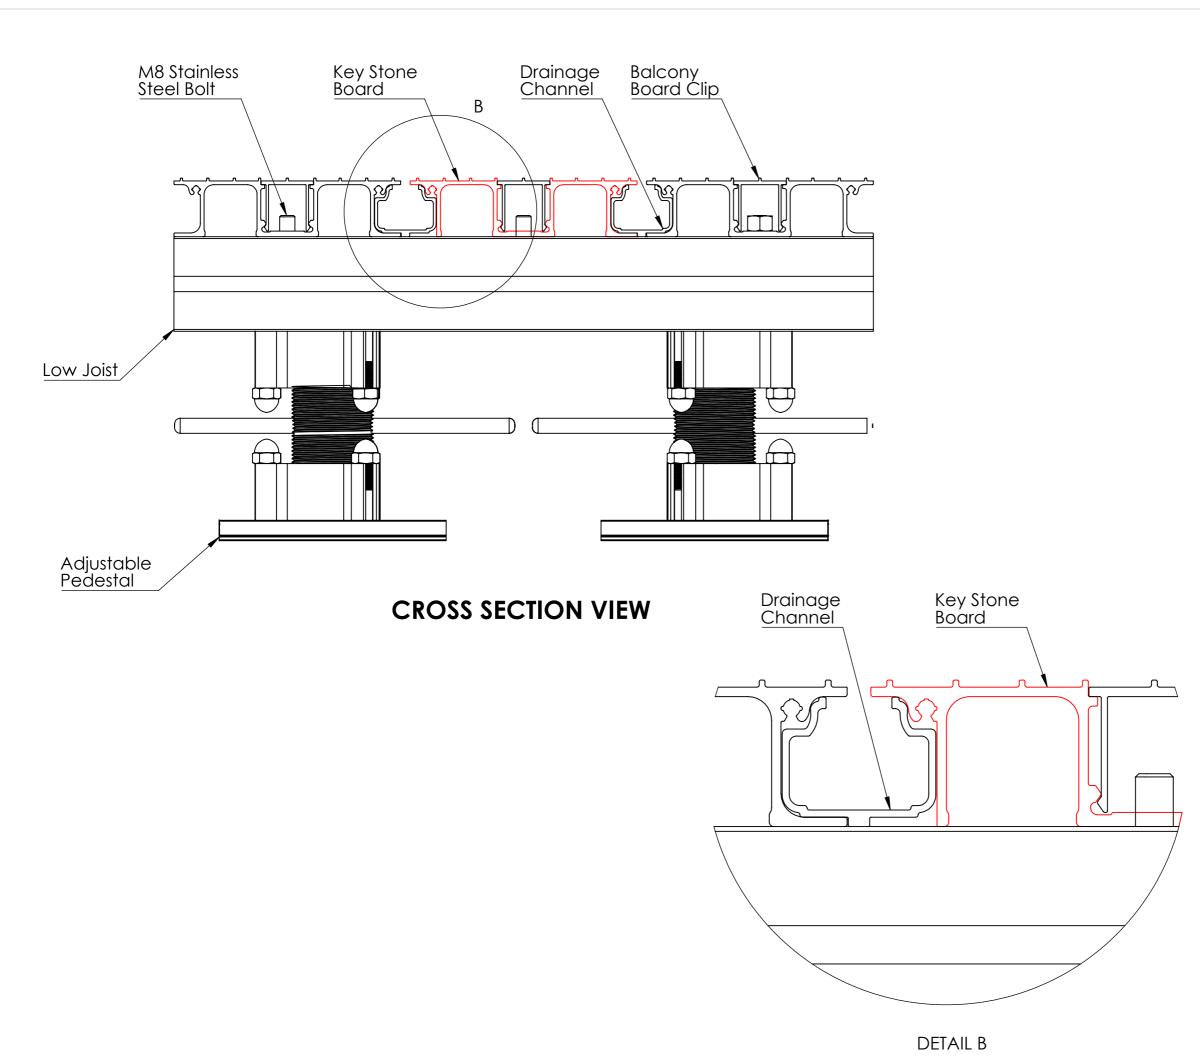

# Drawing Title:

(Alideck )-(Key Stone Board Assembly) -(Standard Drawing)

# (Alideck ) - (Key Stone Board Assembly) - (Standard Drawing) Balcony Board Clip Balcony Board End Plate Key Stone Board Balcony Board Drainage Channel Low Joist Gutter Channel End Plate **Gutter Channel** 4mm No 8 Stainless Steel Screw Adjustable Pedestal