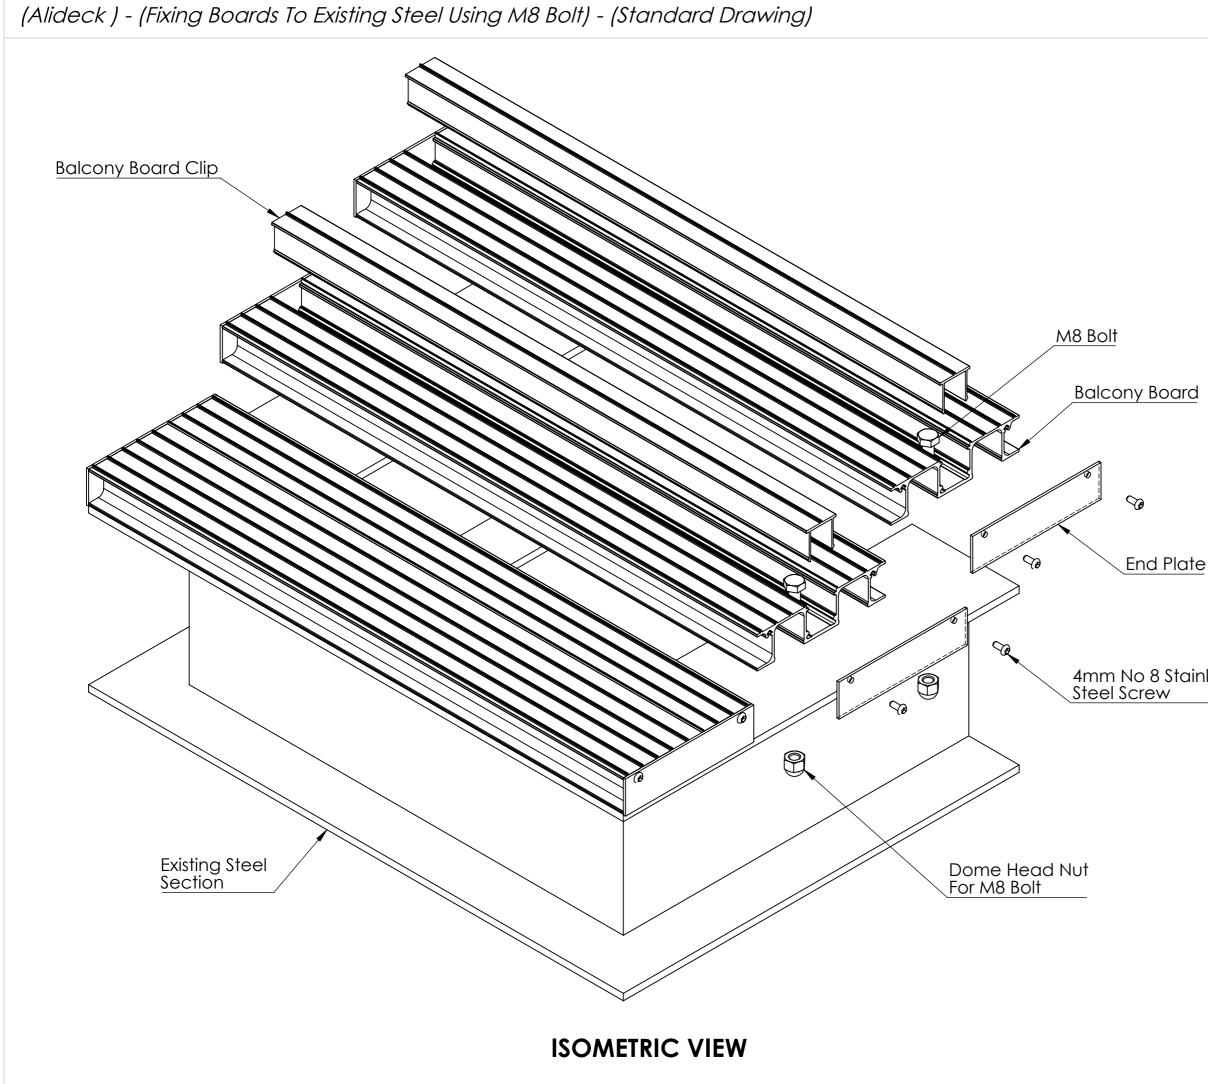

(Alideck ) - (Fixing Boards To Existing Steel Using M8 Bolt) - (Standard Drawing)

|          | <b>Notes.</b><br>Contractor to be responsible for checking this scheme against architects drawings/site requirements and to                                                                                                                                                                                                                                                                                          |                      |                            |                  |  |  |
|----------|----------------------------------------------------------------------------------------------------------------------------------------------------------------------------------------------------------------------------------------------------------------------------------------------------------------------------------------------------------------------------------------------------------------------|----------------------|----------------------------|------------------|--|--|
|          | advise Alideck immediately of any discrepancies.<br>Orders placed against Alideck drawing reference<br>assume approval of this scheme. Any materials required<br>over and above the quantities given, will be charged<br>accordingly.                                                                                                                                                                                |                      |                            |                  |  |  |
|          | Customer Sign                                                                                                                                                                                                                                                                                                                                                                                                        |                      |                            |                  |  |  |
|          | Sign                                                                                                                                                                                                                                                                                                                                                                                                                 |                      |                            |                  |  |  |
|          | Date                                                                                                                                                                                                                                                                                                                                                                                                                 |                      |                            |                  |  |  |
|          | Record Of Revision Changes.                                                                                                                                                                                                                                                                                                                                                                                          |                      |                            |                  |  |  |
|          | 1. Creation of drawing (V1)                                                                                                                                                                                                                                                                                                                                                                                          |                      |                            |                  |  |  |
|          | Colour;                                                                                                                                                                                                                                                                                                                                                                                                              | Silver Grey/<br>Sand |                            |                  |  |  |
|          | <b>Delivery and Storage.</b><br>When delivered check that all boards and joists are present. Check whether the boards or joists have suffered any visible damage in transit Damaged panels must be noted on the delivery document and replaced if necessary. The boards and joists are delivered on a pallet (protected) and should also be stored this way on site. Do not store boards or joists standing upright. |                      |                            |                  |  |  |
| <u>)</u> | Delivery Address                                                                                                                                                                                                                                                                                                                                                                                                     |                      |                            |                  |  |  |
| lless    | Aluminium Decking                                                                                                                                                                                                                                                                                                                                                                                                    |                      |                            |                  |  |  |
|          | From<br>This drawing and the product it<br>displays is the sole property of<br>The Milwood Group<br>any reproduction of this drawing<br>or product without the written<br>permission of The Milwood Group<br>is prohibited.                                                                                                                                                                                          |                      |                            |                  |  |  |
|          | Drawing Title:<br>(Alideck )-(Fixing Boards To Existing Steel Using M8 Bolt)<br>-(Standard Drawing)<br>Product:<br>Senior Balcony Board                                                                                                                                                                                                                                                                              |                      |                            |                  |  |  |
|          |                                                                                                                                                                                                                                                                                                                                                                                                                      |                      |                            |                  |  |  |
|          | Date                                                                                                                                                                                                                                                                                                                                                                                                                 | Page Size            | Scale                      | Drawn            |  |  |
|          | 22-01-20                                                                                                                                                                                                                                                                                                                                                                                                             | A3 (L)               | DNS<br>(Tol)               | Shyam            |  |  |
|          | Issuer<br>MIL                                                                                                                                                                                                                                                                                                                                                                                                        | Sequence<br>000001   | <b>(Tol)</b><br>+/-<br>1mm | <b>Rev</b><br>∨1 |  |  |
|          | If In any doubt<br>about details on<br>this drawing call                                                                                                                                                                                                                                                                                                                                                             |                      | <b>Finish</b><br>PPC       | Page<br>2 of 2   |  |  |
|          | us on 01622 235 672                                                                                                                                                                                                                                                                                                                                                                                                  | 3rd Angle Projection |                            |                  |  |  |