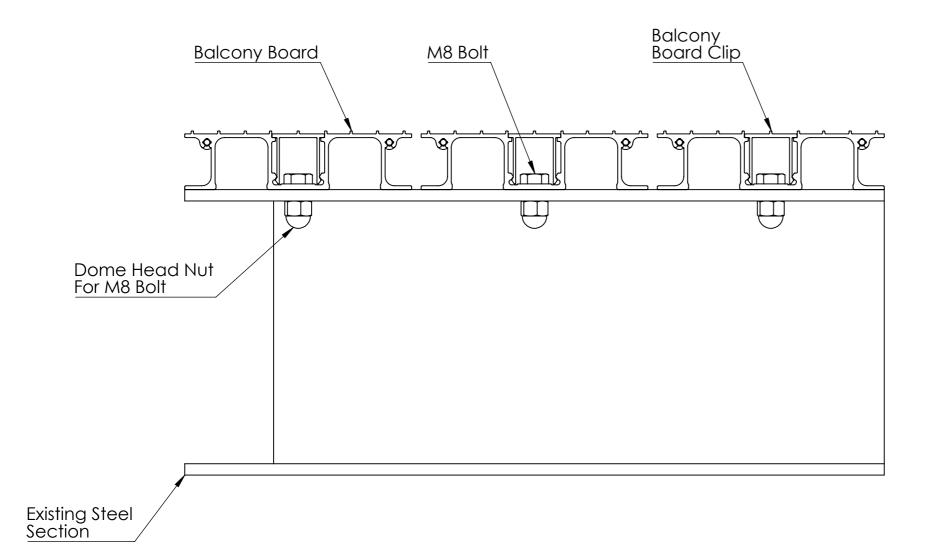

## **CROSS SECTION VIEW**

|   | <b>Notes.</b><br>Contractor to be responsible for checking this scheme against architects drawings/site requirements and to                                                                                                                                                                                                                                                                                          |                                                                                                    |                     |                |  |  |  |
|---|----------------------------------------------------------------------------------------------------------------------------------------------------------------------------------------------------------------------------------------------------------------------------------------------------------------------------------------------------------------------------------------------------------------------|----------------------------------------------------------------------------------------------------|---------------------|----------------|--|--|--|
|   | advise Alideck immediately of any discrepancies.<br>Orders placed against Alideck drawing reference<br>assume approval of this scheme. Any materials re<br>over and above the quantities given, will be charg<br>accordingly.                                                                                                                                                                                        |                                                                                                    |                     |                |  |  |  |
|   | Customer Sign Off.                                                                                                                                                                                                                                                                                                                                                                                                   |                                                                                                    |                     |                |  |  |  |
|   | Sign                                                                                                                                                                                                                                                                                                                                                                                                                 |                                                                                                    |                     | _              |  |  |  |
|   | Date                                                                                                                                                                                                                                                                                                                                                                                                                 |                                                                                                    |                     | _              |  |  |  |
| - | Record Of Revision Changes.<br>1. Creation of drawing (V1)<br>Colour; Textured Silver Grey/<br>Textured Sand                                                                                                                                                                                                                                                                                                         |                                                                                                    |                     |                |  |  |  |
|   |                                                                                                                                                                                                                                                                                                                                                                                                                      |                                                                                                    |                     |                |  |  |  |
|   |                                                                                                                                                                                                                                                                                                                                                                                                                      |                                                                                                    |                     |                |  |  |  |
|   | <b>Delivery and Storage.</b><br>When delivered check that all boards and joists are present. Check whether the boards or joists have suffered any visible damage in transit Damaged panels must be noted on the delivery document and replaced if necessary. The boards and joists are delivered on a pallet (protected) and should also be stored this way of site. Do not store boards or joists standing upright. |                                                                                                    |                     |                |  |  |  |
| - | Delivery Address                                                                                                                                                                                                                                                                                                                                                                                                     |                                                                                                    |                     |                |  |  |  |
| - | _                                                                                                                                                                                                                                                                                                                                                                                                                    |                                                                                                    | Decking             |                |  |  |  |
|   | From<br>This drawing and the product it<br>displays is the sole property of<br>The Milwood Group<br>any reproduction of this drawing<br>or product without the written<br>permission of The Milwood Group<br>is prohibited.                                                                                                                                                                                          |                                                                                                    |                     |                |  |  |  |
|   | (Alideck )-(Fixin                                                                                                                                                                                                                                                                                                                                                                                                    | Drawing Title:<br>Alideck )-(Fixing Boards To Existing Steel Using M8 Bolts)<br>(Standard Drawing) |                     |                |  |  |  |
| - | <b>Product:</b><br>Senior Balcony Board                                                                                                                                                                                                                                                                                                                                                                              |                                                                                                    |                     |                |  |  |  |
| - | <b>Date</b> 22-01-20                                                                                                                                                                                                                                                                                                                                                                                                 | Page Size<br>A3 (L)                                                                                | <b>Scale</b><br>DNS | Drawn<br>Shyam |  |  |  |
| - | Issuer                                                                                                                                                                                                                                                                                                                                                                                                               | Sequence                                                                                           | (Tol)               | Rev            |  |  |  |
|   | MIL                                                                                                                                                                                                                                                                                                                                                                                                                  | 000001                                                                                             | +/-<br>1mm          | V1             |  |  |  |
|   | If In any doubt<br>about details on                                                                                                                                                                                                                                                                                                                                                                                  |                                                                                                    | Finish              | Page           |  |  |  |