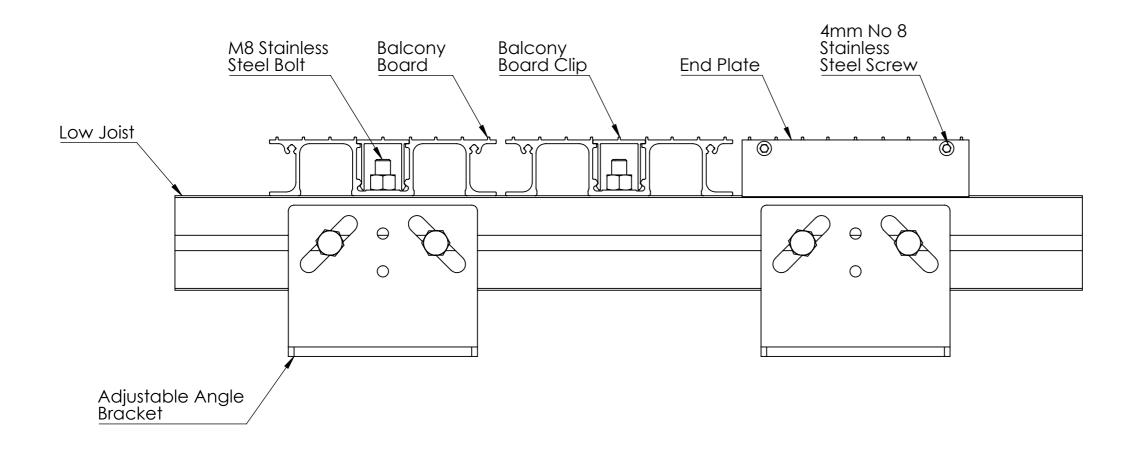

(Alideck) - (End Plate Assembly) - (Standard Drawing)

## **CROSS SECTION VIEW**

|                                                    | Notes.<br>Contractor to be responsible for checking this scheme<br>against architects drawings/site requirements and to<br>advise Alideck immediately of any discrepancies.<br>Orders placed against Alideck drawing reference<br>assume approval of this scheme. Any materials require<br>over and above the quantities given, will be charged                                                                                                     |                             |                            |                |  |
|----------------------------------------------------|-----------------------------------------------------------------------------------------------------------------------------------------------------------------------------------------------------------------------------------------------------------------------------------------------------------------------------------------------------------------------------------------------------------------------------------------------------|-----------------------------|----------------------------|----------------|--|
|                                                    | accordingly.                                                                                                                                                                                                                                                                                                                                                                                                                                        |                             |                            |                |  |
|                                                    | Customer Sign Off.                                                                                                                                                                                                                                                                                                                                                                                                                                  |                             |                            |                |  |
|                                                    | Sign                                                                                                                                                                                                                                                                                                                                                                                                                                                |                             |                            |                |  |
|                                                    | Date                                                                                                                                                                                                                                                                                                                                                                                                                                                |                             |                            |                |  |
|                                                    | Record Of Revi                                                                                                                                                                                                                                                                                                                                                                                                                                      | Record Of Revision Changes. |                            |                |  |
|                                                    | 1. Creation                                                                                                                                                                                                                                                                                                                                                                                                                                         | 1. Creation of drawing (V1) |                            |                |  |
| <b>Colour;</b> Textured Silver Gr<br>Textured Sand |                                                                                                                                                                                                                                                                                                                                                                                                                                                     |                             |                            | Grey/          |  |
|                                                    | Delivery and Storage.<br>When delivered check that all boards and joists are<br>present. Check whether the boards or joists have<br>suffered any visible damage in transit Damaged panels<br>must be noted on the delivery document and replaced<br>if necessary. The boards and joists are delivered on a<br>pallet (protected) and should also be stored this way on<br>site. Do not store boards or joists standing upright.<br>Delivery Address |                             |                            |                |  |
| 2                                                  |                                                                                                                                                                                                                                                                                                                                                                                                                                                     |                             |                            |                |  |
|                                                    | This drawing an                                                                                                                                                                                                                                                                                                                                                                                                                                     | EC<br>Decking               |                            |                |  |
|                                                    | displays is the sole property of<br>The Milwood Group<br>any reproduction of this drawing<br>or product without the written<br>permission of The Milwood Group<br>is prohibited.                                                                                                                                                                                                                                                                    |                             |                            |                |  |
|                                                    | Drawing Title:<br>(Alideck )-(End Plate Assembly)<br>-(Standard Drawing)                                                                                                                                                                                                                                                                                                                                                                            |                             |                            |                |  |
|                                                    | <b>Product:</b><br>End Plate                                                                                                                                                                                                                                                                                                                                                                                                                        |                             |                            |                |  |
|                                                    | Date                                                                                                                                                                                                                                                                                                                                                                                                                                                | Page Size                   | Scale                      | Drawn          |  |
|                                                    | 21-01-20                                                                                                                                                                                                                                                                                                                                                                                                                                            | A3 (L)                      |                            | Shyam<br>Rev   |  |
|                                                    | Issuer<br>MIL                                                                                                                                                                                                                                                                                                                                                                                                                                       | Sequence<br>000001          | <b>(Tol)</b><br>+/-<br>1mm | V1             |  |
|                                                    | If In any doubt<br>about details on<br>this drawing call                                                                                                                                                                                                                                                                                                                                                                                            |                             | <b>Finish</b><br>PPC       | Page<br>2 of 2 |  |
|                                                    | us on 01622 235 672                                                                                                                                                                                                                                                                                                                                                                                                                                 | 3rd Angle Projection        | IFC                        | 2 01 Z         |  |