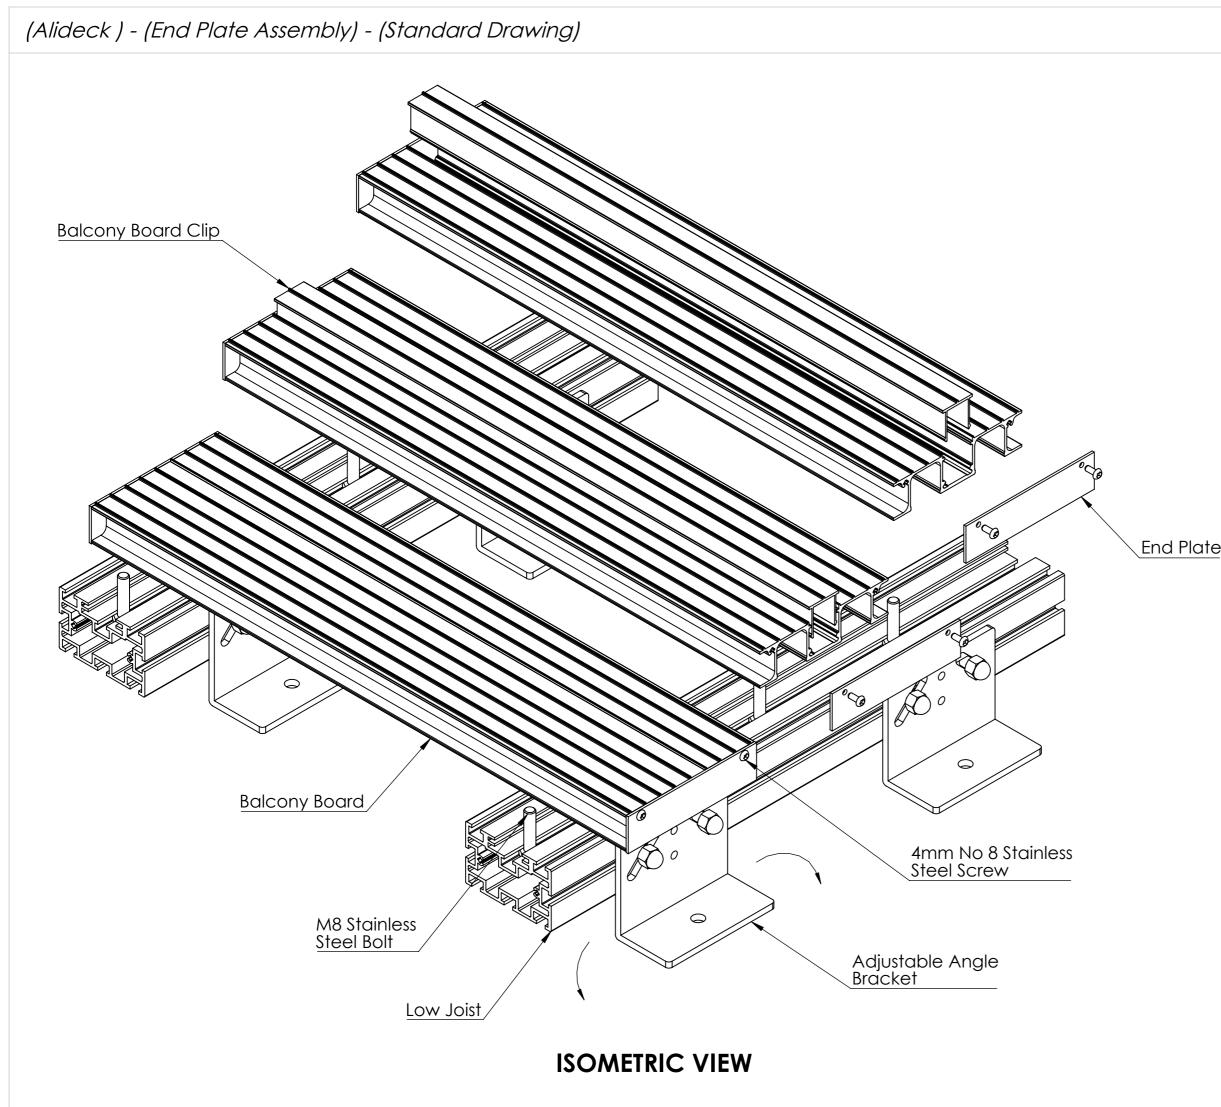

(Alideck) - (End Plate Assembly) - (Standard Drawing)

## **CROSS SECTION VIEW**

|                                                    | Notes.<br>Contractor to be responsible for checking this scheme<br>against architects drawings/site requirements and to<br>advise Alideck immediately of any discrepancies.<br>Orders placed against Alideck drawing reference<br>assume approval of this scheme. Any materials require<br>over and above the quantities given, will be charged                                                                                                     |                             |                            |                |  |
|----------------------------------------------------|-----------------------------------------------------------------------------------------------------------------------------------------------------------------------------------------------------------------------------------------------------------------------------------------------------------------------------------------------------------------------------------------------------------------------------------------------------|-----------------------------|----------------------------|----------------|--|
|                                                    | accordingly.                                                                                                                                                                                                                                                                                                                                                                                                                                        |                             |                            |                |  |
|                                                    | Customer Sign Off.                                                                                                                                                                                                                                                                                                                                                                                                                                  |                             |                            |                |  |
|                                                    | Sign                                                                                                                                                                                                                                                                                                                                                                                                                                                |                             |                            |                |  |
|                                                    | Date                                                                                                                                                                                                                                                                                                                                                                                                                                                |                             |                            |                |  |
|                                                    | Record Of Revi                                                                                                                                                                                                                                                                                                                                                                                                                                      | Record Of Revision Changes. |                            |                |  |
|                                                    | 1. Creation                                                                                                                                                                                                                                                                                                                                                                                                                                         | 1. Creation of drawing (V1) |                            |                |  |
| <b>Colour;</b> Textured Silver Gr<br>Textured Sand |                                                                                                                                                                                                                                                                                                                                                                                                                                                     |                             |                            | Grey/          |  |
|                                                    | Delivery and Storage.<br>When delivered check that all boards and joists are<br>present. Check whether the boards or joists have<br>suffered any visible damage in transit Damaged panels<br>must be noted on the delivery document and replaced<br>if necessary. The boards and joists are delivered on a<br>pallet (protected) and should also be stored this way on<br>site. Do not store boards or joists standing upright.<br>Delivery Address |                             |                            |                |  |
| 2                                                  |                                                                                                                                                                                                                                                                                                                                                                                                                                                     |                             |                            |                |  |
|                                                    | This drawing an                                                                                                                                                                                                                                                                                                                                                                                                                                     | EC<br>Decking               |                            |                |  |
|                                                    | displays is the sole property of<br>The Milwood Group<br>any reproduction of this drawing<br>or product without the written<br>permission of The Milwood Group<br>is prohibited.                                                                                                                                                                                                                                                                    |                             |                            |                |  |
|                                                    | Drawing Title:<br>(Alideck )-(End Plate Assembly)<br>-(Standard Drawing)                                                                                                                                                                                                                                                                                                                                                                            |                             |                            |                |  |
|                                                    | <b>Product:</b><br>End Plate                                                                                                                                                                                                                                                                                                                                                                                                                        |                             |                            |                |  |
|                                                    | Date                                                                                                                                                                                                                                                                                                                                                                                                                                                | Page Size                   | Scale                      | Drawn          |  |
|                                                    | 21-01-20                                                                                                                                                                                                                                                                                                                                                                                                                                            | A3 (L)                      |                            | Shyam<br>Rev   |  |
|                                                    | Issuer<br>MIL                                                                                                                                                                                                                                                                                                                                                                                                                                       | Sequence<br>000001          | <b>(Tol)</b><br>+/-<br>1mm | V1             |  |
|                                                    | If In any doubt<br>about details on<br>this drawing call                                                                                                                                                                                                                                                                                                                                                                                            |                             | <b>Finish</b><br>PPC       | Page<br>2 of 2 |  |
|                                                    | us on 01622 235 672                                                                                                                                                                                                                                                                                                                                                                                                                                 | 3rd Angle Projection        | IFC                        | 2 01 Z         |  |