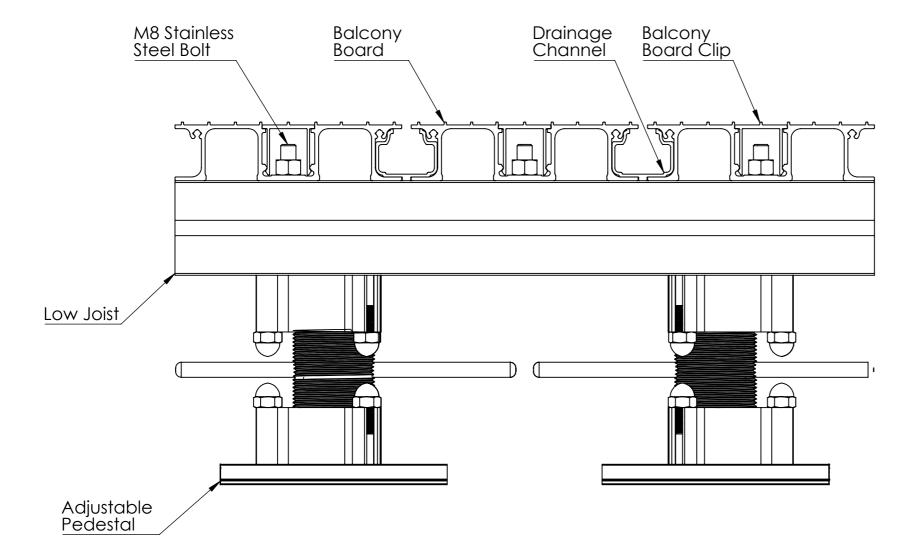

# (Alideck) - (Drainage Channel & Gutter Channel Assembly) - (Standard Drawing)

**CROSS SECTION VIEW** 

### Drawing Title:

(Alideck)-(Drainage Channel & Gutter Channel Assembly)
-(Standard Drawing)