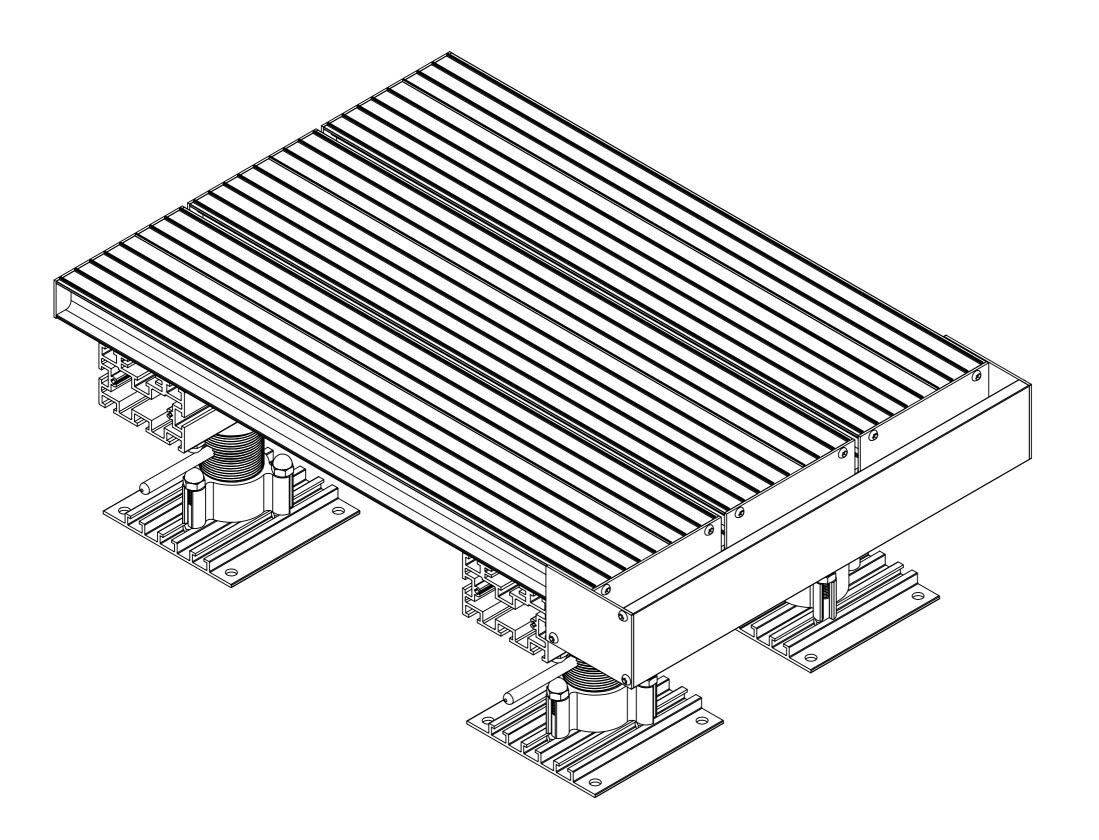

# (Alideck) - (Drainage Channel & Gutter Channel Assembly) - (Standard Drawing)

**ISOMETRIC VIEW** 

### Drawing Title:

(Alideck )-(Drainage Channel & Gutter Channel Assembly) -(Standard Drawing)