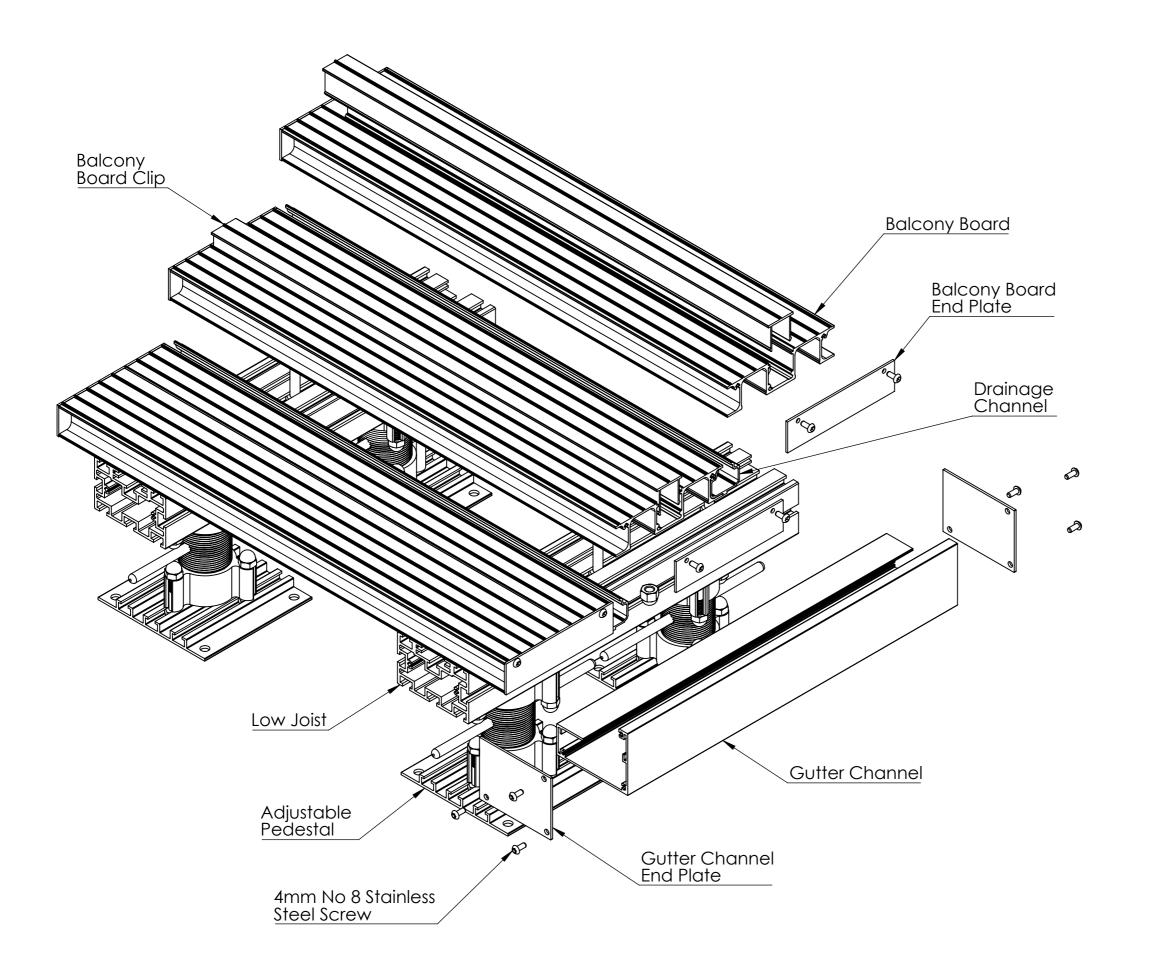

# (Alideck) - (Drainage Channel & Gutter Channel Assembly) - (Standard Drawing)

## **EXPLODED VIEW**

### **Drawing Title:**

(Alideck )-(Drainage Channel & Gutter Channel Assembly) -(Standard Drawing)