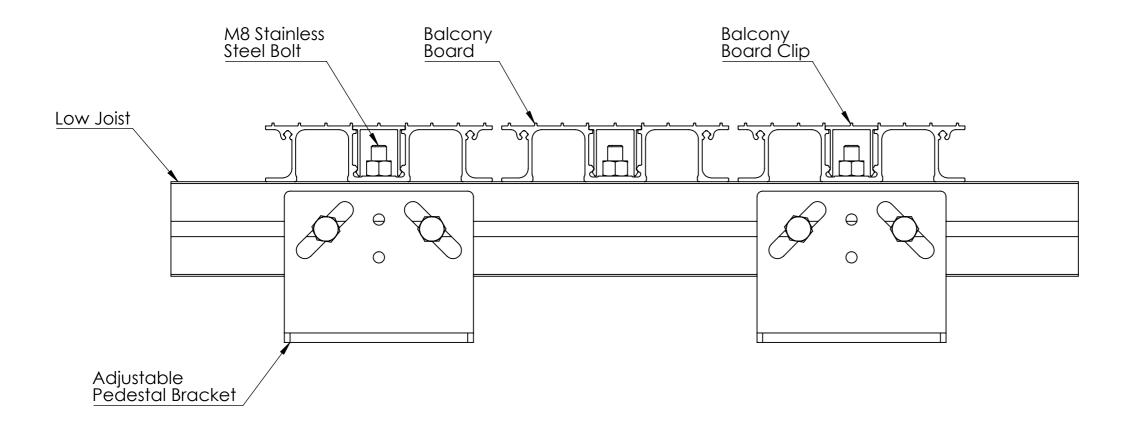

# (Alideck ) - (Adjustable Pedestal Bracket Assembly) - (Standard Drawing)

**CROSS SECTION VIEW** 

## **Drawing Title:**

(Alideck )-(Adjustable Pedestal Bracket Assembly) -(Standard Drawing)